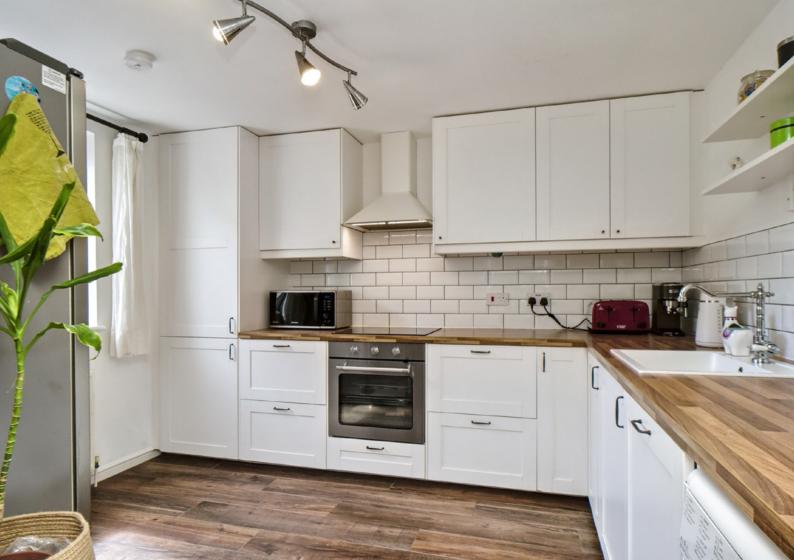

#### Summar

Set in sought-after Leith, this two-bedroom, two-bathroom first-floor flat is immaculately presented with freshly decorated, contemporary interiors. The flat comprises a living/dining room with sunny natural light from a large bay window, a stylish kitchen with stylish white cabinets, contemporary splashbacks and neatly integrated appliances, two spacious double bedrooms, both with built-in wardrobes, an en-suite shower room featuring a toilet, a storage-set washbasin, and a walk-in shower enclosure and a family bathroom. Furthermore, the property is part of a popular residential development, offering well-maintained garden grounds and a private car park with two parking permits. The property benefits from access to local bus services and tram services, located within a 1-and 4-minute walk, respectively.

#### Features

- First-floor flat in sought-after Leith
- Part of an established development
- Attractive, modern interiors
- Secure entry system with lift
- Entrance hall with storage
- Sunny bay windowed living/dining room
- Well-appointed, fully integrated kitchen
- Main bedroom with en-suite and built-in wardrobe
- West-facing wardrobed second bedroom
- Family bathroom with overhead shower
- Well-maintained communal garden
- Private parking with two permits
- Gas central heating and double glazing