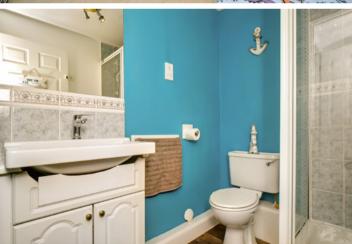

#### Summar

Set in sought-after Leith, this two-bedroom, two-bathroom first-floor flat is immaculately presented with freshly decorated, contemporary interiors. The flat comprises a living/dining room with sunny natural light from a large bay window, a stylish kitchen with stylish white cabinets, contemporary splashbacks and neatly integrated appliances, two spacious double bedrooms, both with built-in wardrobes, an en-suite shower room featuring a toilet, a storage-set washbasin, and a walk-in shower enclosure and a family bathroom. Furthermore, the property is part of a popular residential development, offering well-maintained garden grounds and a private car park with two parking permits. The property benefits from access to local bus services and tram services, located within a 1-and 4-minute walk, respectively.

#### Features

- First-floor flat in sought-after Leith
- Part of an established development
- Attractive, modern interiors
- Secure entry system with lift
- Entrance hall with storage
- Sunny bay windowed living/dining room
- Well-appointed, fully integrated kitchen
- Main bedroom with en-suite and built-in wardrobe
- West-facing wardrobed second bedroom
- Family bathroom with overhead shower
- Well-maintained communal garden
- Private parking with two permits
- Gas central heating and double glazing