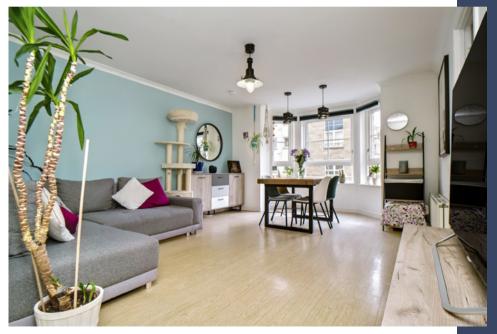

#### Summar

Set in sought-after Leith, this two-bedroom, two-bathroom first-floor flat is immaculately presented with freshly decorated, contemporary interiors. The flat comprises a living/dining room with sunny natural light from a large bay window, a stylish kitchen with stylish white cabinets, contemporary splashbacks and neatly integrated appliances, two spacious double bedrooms, both with built-in wardrobes, an en-suite shower room featuring a toilet, a storage-set washbasin, and a walk-in shower enclosure and a family bathroom. Furthermore, the property is part of a popular residential development, offering well-maintained garden grounds and a private car park with two parking permits. The property benefits from access to local bus services and tram services, located within a 1-and 4-minute walk, respectively.