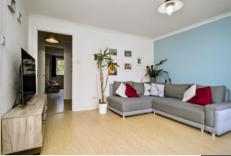

#### Summar

Set in sought-after Leith, this two-bedroom, two-bathroom first-floor flat is immaculately presented with freshly decorated, contemporary interiors. The flat comprises a living/dining room with sunny natural light from a large bay window, a stylish kitchen with stylish white cabinets, contemporary splashbacks and neatly integrated appliances, two spacious double bedrooms, both with built-in wardrobes, an en-suite shower room featuring a toilet, a storage-set washbasin, and a walk-in shower enclosure and a family bathroom. Furthermore, the property is part of a popular residential development, offering well-maintained garden grounds and a private car park with two parking permits. The property benefits from access to local bus services and tram services, located within a 1-and 4-minute walk, respectively.