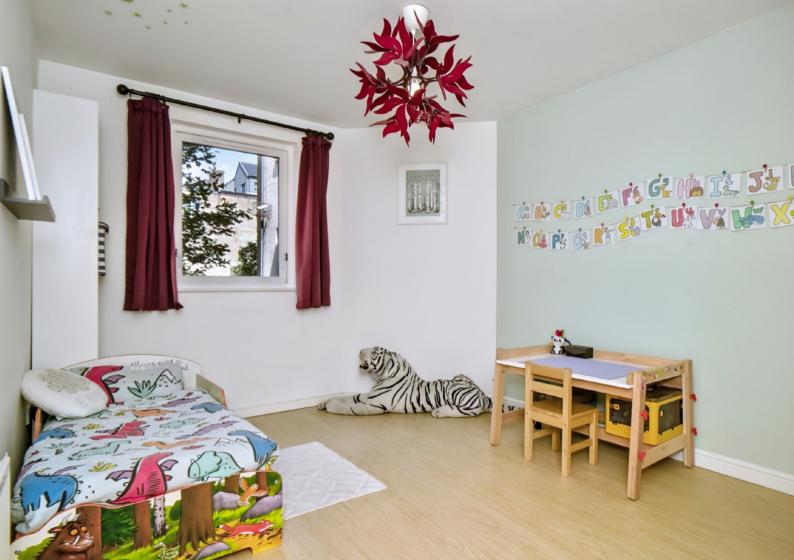

#### Summar

Set in sought-after Leith, this two-bedroom, two-bathroom first-floor flat is immaculately presented with freshly decorated, contemporary interiors. The flat comprises a living/dining room with sunny natural light from a large bay window, a stylish kitchen with stylish white cabinets, contemporary splashbacks and neatly integrated appliances, two spacious double bedrooms, both with built-in wardrobes, an en-suite shower room featuring a toilet, a storage-set washbasin, and a walk-in shower enclosure and a family bathroom. Furthermore, the property is part of a popular residential development, offering well-maintained garden grounds and a private car park with two parking permits. The property benefits from access to local bus services and tram services, located within a 1-and 4-minute walk, respectively.

#### Features

- First-floor flat in sought-after Leith
- Part of an established development
- Attractive, modern interiors
- Secure entry system with lift
- Entrance hall with storage
- Sunny bay windowed living/dining room
- Well-appointed, fully integrated kitchen
- Main bedroom with en-suite and built-in wardrobe
- West-facing wardrobed second bedroom
- Family bathroom with overhead shower
- Well-maintained communal garden
- Private parking with two permits
- Gas central heating and double glazing