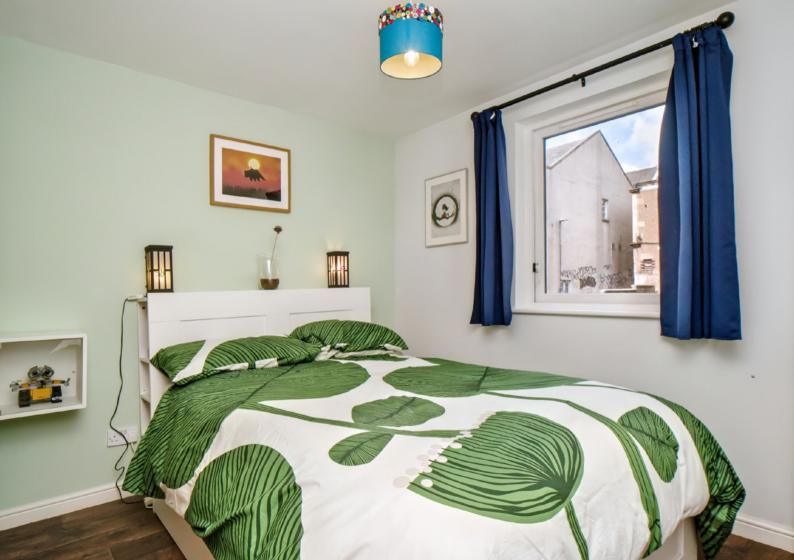

#### Summar

Set in sought-after Leith, this two-bedroom, two-bathroom first-floor flat is immaculately presented with freshly decorated, contemporary interiors. The flat comprises a living/dining room with sunny natural light from a large bay window, a stylish kitchen with stylish white cabinets, contemporary splashbacks and neatly integrated appliances, two spacious double bedrooms, both with built-in wardrobes, an en-suite shower room featuring a toilet, a storage-set washbasin, and a walk-in shower enclosure and a family bathroom. Furthermore, the property is part of a popular residential development, offering well-maintained garden grounds and a private car park with two parking permits. The property benefits from access to local bus services and tram services, located within a 1-and 4-minute walk, respectively.

#### Features

- First-floor flat in sought-after Leith
- Part of an established development
- Attractive, modern interiors
- Secure entry system with lift
- Entrance hall with storage
- Sunny bay windowed living/dining room
- Well-appointed, fully integrated kitchen
- Main bedroom with en-suite and built-in wardrobe
- West-facing wardrobed second bedroom
- Family bathroom with overhead shower
- Well-maintained communal garden
- Private parking with two permits
- Gas central heating and double glazing