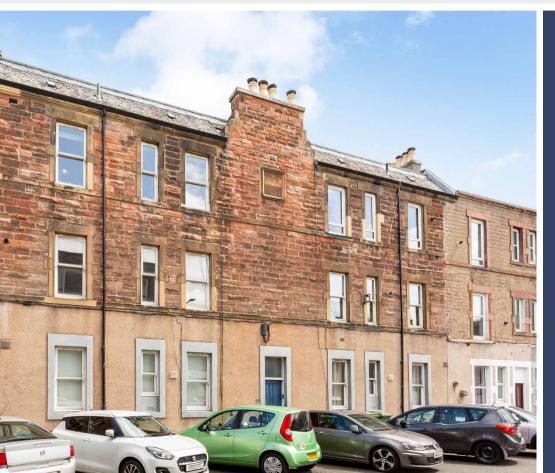

3G King Street Musselburgh, East Lothian EH21 7ER

Please contact us for more information:

0131 555 7055 property@watermans.co.uk

Set on a no-through road beside a public park, this traditional two-bedroom second-floor flat has a desirable location in Musselburgh, set within easy reach of amenities, schools, and transport links. The home offers bright and spacious accommodation, and it is beautifully presented throughout in neutral hues. Furthermore, it has a charming living room, a quality dining kitchen, and the versatility for one of the bedrooms to be used as an office (if preferred). It also features excellent storage to help keep the interiors neat and tidy.

#### Feature

- Second-floor flat in move-in condition
- Part of a traditional tenement building
- Convenient setting in popular Musselburgh
- Lightly decorated interiors throughout
- Welcoming hall with two cupboards
- Generous walk-in store just off the hall
- Bright and elegant living room
- Well-appointed dining kitchen
- Two double bedrooms (one with built-in wardrobe)
- Two-piece bathroom with overhead shower
- Separate two-piece WC
- Communal garden and drying green
- Unrestricted on-street parking
- Gas central heating and double glazing