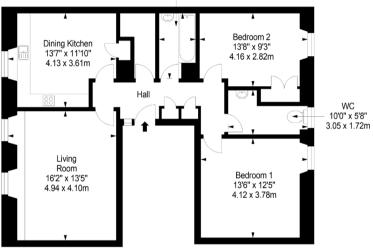

## Floorplan

Second Floor Approx. 81.0 sq. metres (871.9 sq. feet)

> Bathroom 8'2" x 4'7" 2.49 x 1.40m

Total area: approx. 81.0 sq. metres (871.9 sq. feet)

EPC Rating - D | Council tax band - C | Home report Value - £170,000