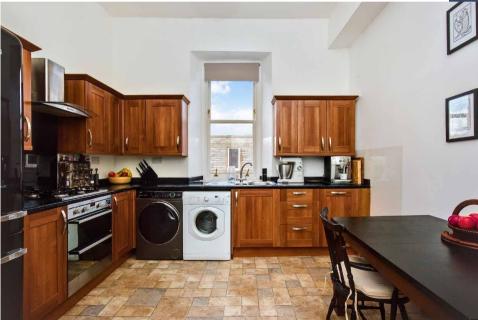

3G King Street Musselburgh, East Lothian EH21 7ER

Please contact us for more information:

0131 555 7055 property@watermans.co.uk

Set on a no-through road beside a public park, this traditional two-bedroom second-floor flat has a desirable location in Musselburgh, set within easy reach of amenities, schools, and transport links. The home offers bright and spacious accommodation, and it is beautifully presented throughout in neutral hues. Furthermore, it has a charming living room, a quality dining kitchen, and the versatility for one of the bedrooms to be used as an office (if preferred). It also features excellent storage to help keep the interiors neat and tidy.

Extras: all fitted floor and window coverings, light fittings, integrated kitchen appliances (oven, gas hob, and dishwasher), a freestanding fridge/freezer, a washing machine, and a tumble dryer to be included in the sale.

#### Feature

- Second-floor flat in move-in condition
- Part of a traditional tenement building
- Convenient setting in popular Musselburgh
- Lightly decorated interiors throughout
- Welcoming hall with two cupboards
- Generous walk-in store just off the hall
- Bright and elegant living room
- Well-appointed dining kitchen
- Two double bedrooms (one with built-in wardrobe)
- Two-piece bathroom with overhead shower
- Separate two-piece WC
- Communal garden and drying green
- Unrestricted on-street parking
- Gas central heating and double glazing