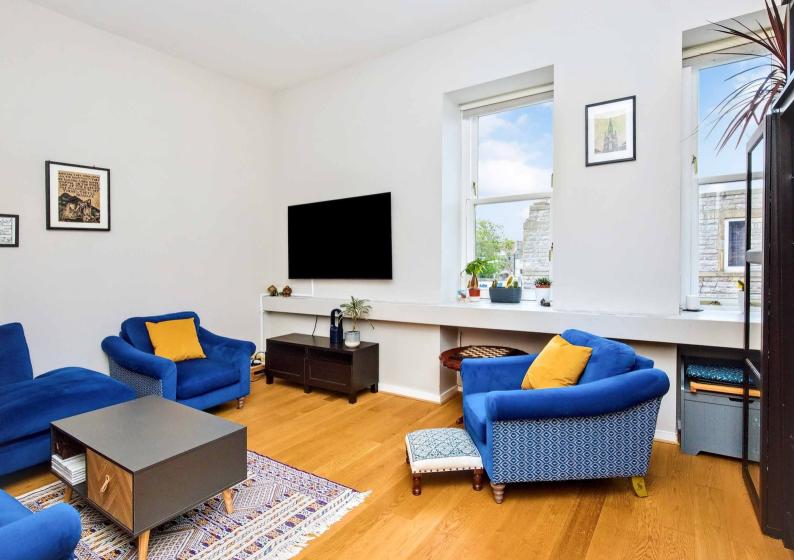

3G King Street Musselburgh, East Lothian EH21 7ER

Please contact us for more information:

0131 555 7055 property@watermans.co.uk

Set on a no-through road beside a public park, this traditional two-bedroom second-floor flat has a desirable location in Musselburgh, set within easy reach of amenities, schools, and transport links. The home offers bright and spacious accommodation, and it is beautifully presented throughout in neutral hues. Furthermore, it has a charming living room, a quality dining kitchen, and the versatility for one of the bedrooms to be used as an office (if preferred). It also features excellent storage to help keep the interiors neat and tidy.

#### Feature

- Second-floor flat in move-in condition
- Part of a traditional tenement building
- Convenient setting in popular Musselburgh
- Lightly decorated interiors throughout
- Welcoming hall with two cupboards
- Generous walk-in store just off the hall
- Bright and elegant living room
- Well-appointed dining kitchen
- Two double bedrooms (one with built-in wardrobe)
- Two-piece bathroom with overhead shower
- Separate two-piece WC
- Communal garden and drying green
- Unrestricted on-street parking
- Gas central heating and double glazing