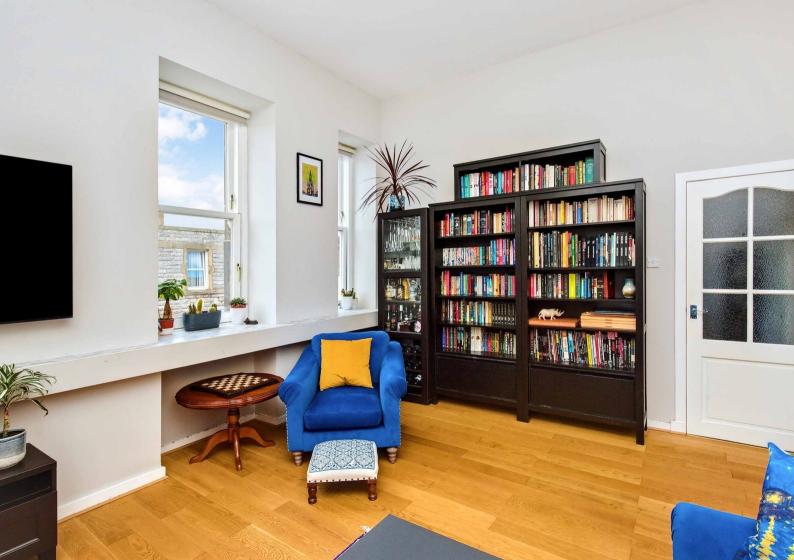

3G King Street Musselburgh, East Lothian EH21 7ER

Please contact us for more information:

0131 555 7055 property@watermans.co.uk

Set on a no-through road beside a public park, this traditional two-bedroom second-floor flat has a desirable location in Musselburgh, set within easy reach of amenities, schools, and transport links. The home offers bright and spacious accommodation, and it is beautifully presented throughout in neutral hues. Furthermore, it has a charming living room, a quality dining kitchen, and the versatility for one of the bedrooms to be used as an office (if preferred). It also features excellent storage to help keep the interiors neat and tidy.

#### Feature

- Second-floor flat in move-in condition
- Part of a traditional tenement building
- Convenient setting in popular Musselburgh
- Lightly decorated interiors throughout
- Welcoming hall with two cupboards
- Generous walk-in store just off the hall
- Bright and elegant living room
- Well-appointed dining kitchen
- Two double bedrooms (one with built-in wardrobe)
- Two-piece bathroom with overhead shower
- Separate two-piece WC
- Communal garden and drying green
- Unrestricted on-street parking
- Gas central heating and double glazing