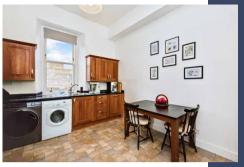

3G King Street Musselburgh, East Lothian EH21 7ER

Please contact us for more information:

0131 555 7055 property@watermans.co.uk

Set on a no-through road beside a public park, this traditional two-bedroom second-floor flat has a desirable location in Musselburgh, set within easy reach of amenities, schools, and transport links. The home offers bright and spacious accommodation, and it is beautifully presented throughout in neutral hues. Furthermore, it has a charming living room, a quality dining kitchen, and the versatility for one of the bedrooms to be used as an office (if preferred). It also features excellent storage to help keep the interiors neat and tidy.

Extras: all fitted floor and window coverings, light fittings, integrated kitchen appliances (oven, gas hob, and dishwasher), a freestanding fridge/freezer, a washing machine, and a tumble dryer to be included in the sale.

#### Feature

- Second-floor flat in move-in condition
- Part of a traditional tenement building
- Convenient setting in popular Musselburgh
- Lightly decorated interiors throughout
- Welcoming hall with two cupboards
- Generous walk-in store just off the hall
- Bright and elegant living room
- Well-appointed dining kitchen
- Two double bedrooms (one with built-in wardrobe)
- Two-piece bathroom with overhead shower
- Separate two-piece WC
- Communal garden and drying green
- Unrestricted on-street parking
- Gas central heating and double glazing