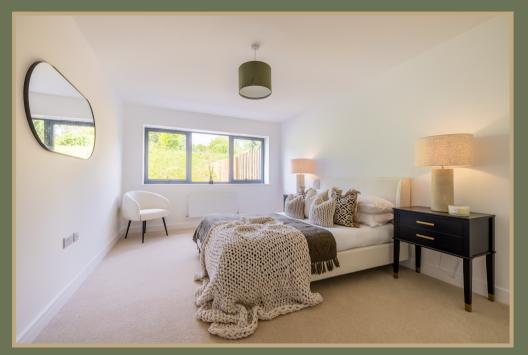

### Accommodation

A spectacular, contemporary ground floor apartment, flooded with light from floor to ceiling windows. A door opens to the spacious central hallway, from here you gain access to all the rooms. The apartment has a stunning open plan kitchen/dining/living room. This is a bright, versatile space that can be configured as suits. Sleek fitted units set the tone with integrated appliances including a fridge freezer, double oven, hob and dishwasher. There are three double bedrooms, one has an ensuite shower room and in addition there is a family bathroom and a large coat cupboard and separate boiler room.