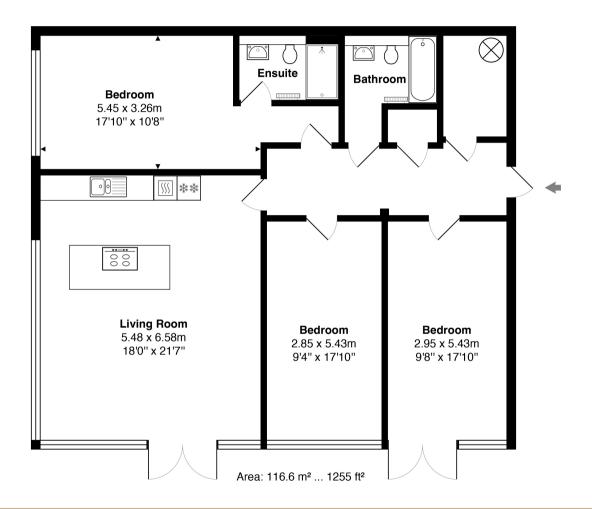

### Accommodation

A spectacular, contemporary ground floor apartment, flooded with light from floor to ceiling windows. A door opens to the spacious central hallway, from here you gain access to all the rooms. The apartment has a stunning open plan kitchen/dining/living room. This is a bright, versatile space that can be configured as suits. Sleek fitted units set the tone with integrated appliances including a fridge freezer, double oven, hob and dishwasher. There are three double bedrooms, one has an ensuite shower room and in addition there is a family bathroom and a large coat cupboard and separate boiler room.