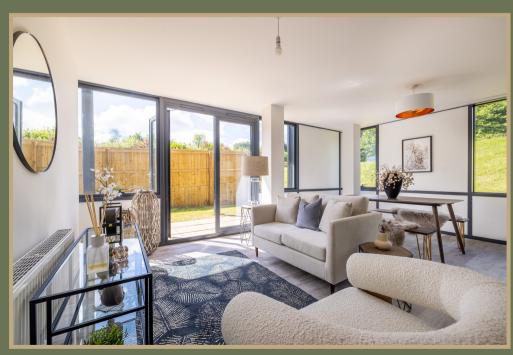

### Accommodation

A spectacular, contemporary ground floor apartment, flooded with light from floor to ceiling windows. A door opens to the spacious central hallway, from here you gain access to all the rooms. The apartment has a stunning open plan kitchen/dining/living room. This is a bright, versatile space that can be configured as suits. Sleek fitted units set the tone with integrated appliances including a fridge freezer, double oven, hob and dishwasher. There are three double bedrooms, one has an ensuite shower room and in addition there is a family bathroom and a large coat cupboard and separate boiler room.

## Outside

The property has a wraparound terrace to the front and side, perfect for alfresco dining. There is also allocated parking.

Flat 5 Manor Farm, Camerton

IMPORTANT NOTICE - Roderick Thomas, their clients and any joint agents state that these details are for general guidance only and accuracy cannot be guaranteed. They do not constitute any part of any contract. All measurements are approximate and floor plans are to give a general indication only and are not measured accurate drawings. No guarantees are given with regard to planning permission or fitness for purpose. No apparatus, equipment, fixture or fitting has been tested.