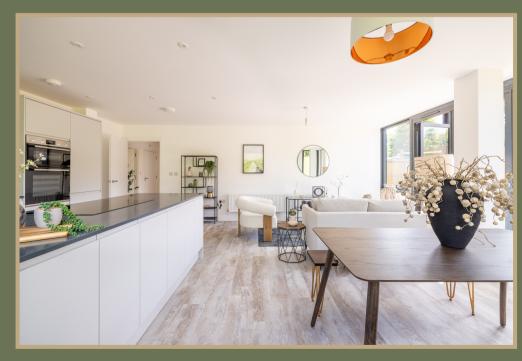

### Accommodation

A spectacular, contemporary ground floor apartment, flooded with light from floor to ceiling windows. A door opens to the spacious central hallway, from here you gain access to all the rooms. The apartment has a stunning open plan kitchen/dining/living room. This is a bright, versatile space that can be configured as suits. Sleek fitted units set the tone with integrated appliances including a fridge freezer, double oven, hob and dishwasher. There are three double bedrooms, one has an ensuite shower room and in addition there is a family bathroom and a large coat cupboard and separate boiler room.