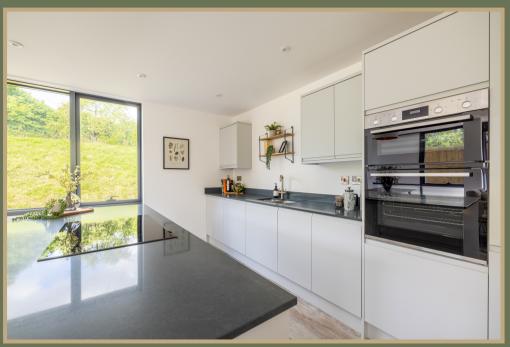

### Accommodation

A spectacular, contemporary ground floor apartment, flooded with light from floor to ceiling windows. A door opens to the spacious central hallway, from here you gain access to all the rooms. The apartment has a stunning open plan kitchen/dining/living room. This is a bright, versatile space that can be configured as suits. Sleek fitted units set the tone with integrated appliances including a fridge freezer, double oven, hob and dishwasher. There are three double bedrooms, one has an ensuite shower room and in addition there is a family bathroom and a large coat cupboard and separate boiler room.