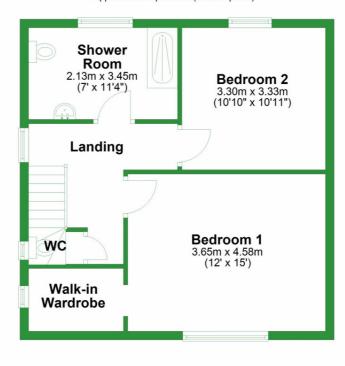

# Gallery **Floorplan**

### GAINSBOROUGH AVENUE, BURNLEY, BB11

First Floor Approx. 48.5 sq. metres (521.6 sq. feet)