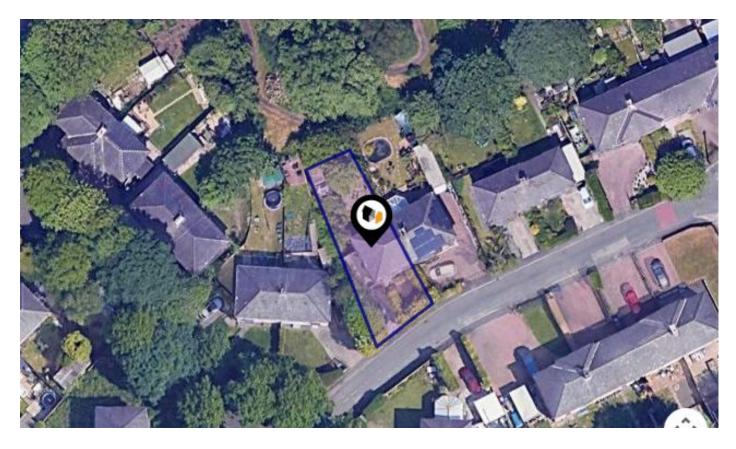

### **GAINSBOROUGH AVENUE, BURNLEY, BB11**

#### Property

| Туре:            | Semi-Detached                              | Tenure: | Freehold |  |
|------------------|--------------------------------------------|---------|----------|--|
| Bedrooms:        | 2                                          |         |          |  |
| Floor Area:      | 1,290 ft <sup>2</sup> / 119 m <sup>2</sup> |         |          |  |
| Plot Area:       | 0.07 acres                                 |         |          |  |
| Year Built :     | 1950-1966                                  |         |          |  |
| Council Tax :    | Band A                                     |         |          |  |
| Annual Estimate: | £1,637                                     |         |          |  |
| Title Number:    | LA466874                                   |         |          |  |

#### Local Area

| Local Authority:          | Lancashire |  |  |
|---------------------------|------------|--|--|
| <b>Conservation Area:</b> | No         |  |  |
| Flood Risk:               |            |  |  |
| Rivers & Seas             | Very low   |  |  |
| Surface Water             | Very low   |  |  |