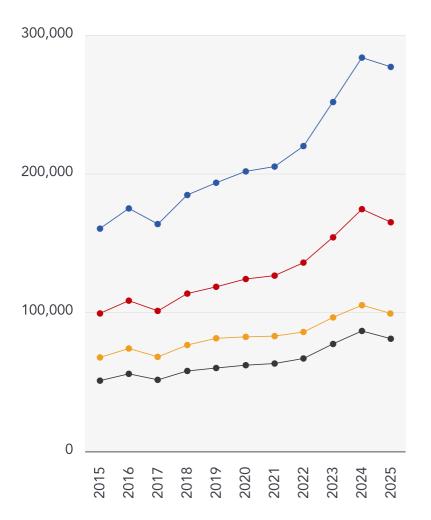

### Area **Schools**

|   |                                                                                                                            | Nursery | Primary | Secondary    | College | Private |
|---|----------------------------------------------------------------------------------------------------------------------------|---------|---------|--------------|---------|---------|
| 1 | Rosewood Primary School<br>Ofsted Rating: Good   Pupils: 435   Distance:0.14                                               |         |         |              |         |         |
| 2 | Christ The King Roman Catholic Primary School, a Voluntary<br>Academy<br>Ofsted Rating: Good   Pupils: 210   Distance:0.18 |         |         |              |         |         |
| 3 | Burnley Holy Trinity Church of England Primary School<br>Ofsted Rating: Good   Pupils: 209   Distance:0.61                 |         |         |              |         |         |
| 4 | The Rose School Ofsted Rating: Requires improvement   Pupils: 67   Distance:0.61                                           |         |         | $\checkmark$ |         |         |
| 5 | Cherry Fold Community Primary School<br>Ofsted Rating: Good   Pupils: 411   Distance:0.61                                  |         |         |              |         |         |
| 6 | Coal Clough Academy<br>Ofsted Rating: Good   Pupils: 118   Distance:0.69                                                   |         |         | $\checkmark$ |         |         |
| Ø | <b>Rockwood Nursery School</b><br>Ofsted Rating: Outstanding   Pupils: 119   Distance:0.73                                 |         |         |              |         |         |
| 3 | Burnley Springfield Community Primary School Ofsted Rating: Good   Pupils: 212   Distance:0.82                             |         |         |              |         |         |

### Area **Schools**

|          | Habergham<br>Habergham<br>on<br>re Interchange<br>Accompton New<br>Habergham<br>Accompton New<br>Habergham<br>Habergham<br>Habergham<br>Habergham<br>Habergham<br>Habergham<br>Habergham<br>Habergham<br>Habergham<br>Habergham<br>Habergham<br>Habergham<br>Habergham<br>Habergham<br>Habergham<br>Habergham<br>Habergham<br>Habergham<br>Habergham<br>Habergham<br>Habergham<br>Habergham<br>Habergham<br>Habergham<br>Habergham<br>Habergham<br>Habergham<br>Habergham<br>Habergham<br>Habergham<br>Habergham<br>Habergham<br>Habergham<br>Habergham<br>Habergham<br>Habergham<br>Habergham<br>Habergham<br>Habergham<br>Habergham<br>Habergham<br>Habergham<br>Habergham<br>Habergham<br>Habergham<br>Habergham<br>Habergham<br>Habergham<br>Habergham<br>Habergham<br>Habergham<br>Habergham<br>Habergham<br>Habergham<br>Habergham<br>Habergham<br>Habergham<br>Habergham<br>Habergham<br>Habergham<br>Habergham<br>Habergham<br>Habergham<br>Habergham<br>Habergham<br>Habergham<br>Habergham<br>Habergham<br>Habergham<br>Habergham<br>Habergham<br>Habergham<br>Habergham<br>Habergham<br>Habergham<br>Habergham<br>Habergham<br>Habergham<br>Habergham<br>Habergham<br>Habergham<br>Habergham<br>Habergham<br>Habergham<br>Habergham<br>Habergham<br>Habergham<br>Habergham<br>Habergham<br>Habergham<br>Habergham<br>Habergham<br>Habergham<br>Habergham<br>Habergham<br>Habergham<br>Habergham<br>Habergham<br>Habergham<br>Habergham<br>Habergham<br>Habergham<br>Habergham<br>Habergham<br>Habergham<br>Habergham<br>Habergham<br>Habergham<br>Habergham<br>Habergham<br>Habergham<br>Habergham<br>Habergham<br>Habergham<br>Habergham<br>Habergham<br>Habergham<br>Habergham<br>Habergham<br>Habergham<br>Habergham<br>Habergham<br>Habergham<br>Habergham<br>Habergham<br>Habergham<br>Habergham<br>Habergham<br>Habergham<br>Habergham<br>Habergham<br>Habergham<br>Habergham<br>Habergham<br>Habergham<br>Habergham<br>Habergham<br>Habergham<br>Habergham<br>Habergham<br>Habergham<br>Habergham<br>Habergham<br>Habergham<br>Habergham<br>Habergham<br>Habergham<br>Habergham<br>Habergham<br>Habergham<br>Habergham<br>Habergham<br>Habergham<br>Habergham<br>Habergham<br>Habergham<br>Habergham<br>Habergham<br>Habergham<br>Habergham<br>Habergham<br>Habergham<br>Habergham<br>Habergham<br>Habergham<br>Habergham<br>Habergham<br>Habergham<br>Habergham<br>Habergham<br>Habergham<br>Habergham<br>Habergham<br>Habergham<br>Habergham<br>Habergham<br>Habergham<br>Habergham<br>Habergham<br>Habergham<br>Habergham<br>Habergham<br>Habergham<br>Habergham<br>Habergham<br>Habergham<br>Habergham<br>Habergham<br>Habergham<br>Habergham<br>Habergham<br>Habergham<br>Habergham<br>Habergham<br>Habergham<br>Habergham<br>Habergham |           | Pike Hill |          |         |         |
|----------|----------------------------------------------------------------------------------------------------------------------------------------------------------------------------------------------------------------------------------------------------------------------------------------------------------------------------------------------------------------------------------------------------------------------------------------------------------------------------------------------------------------------------------------------------------------------------------------------------------------------------------------------------------------------------------------------------------------------------------------------------------------------------------------------------------------------------------------------------------------------------------------------------------------------------------------------------------------------------------------------------------------------------------------------------------------------------------------------------------------------------------------------------------------------------------------------------------------------------------------------------------------------------------------------------------------------------------------------------------------------------------------------------------------------------------------------------------------------------------------------------------------------------------------------------------------------------------------------------------------------------------------------------------------------------------------------------------------------------------------------------------------------------------------------------------------------------------------------------------------------------------------------------------------------------------------------------------------------------------------------------------------------------------------------------------------------------------------------------------------------------------------------------------------------------------------------------------------------------------------------------------------------------------------------------------------------------------------------------------------------------------------------------------------------------------------------------------------------------------------------------------------------------------------------------------------------------------------------------------------------------------------------------------------------------------------------------------------------------------------------------------------|-----------|-----------|----------|---------|---------|
| <b>9</b> | <b>Taywood Nursery School</b><br>Ofsted Rating: Good   Pupils: 88   Distance:0.86                                                                                                                                                                                                                                                                                                                                                                                                                                                                                                                                                                                                                                                                                                                                                                                                                                                                                                                                                                                                                                                                                                                                                                                                                                                                                                                                                                                                                                                                                                                                                                                                                                                                                                                                                                                                                                                                                                                                                                                                                                                                                                                                                                                                                                                                                                                                                                                                                                                                                                                                                                                                                                                                              | Nursery P | rimary S  | econdary | College | Private |
| 10       | Burnley St Stephen's Church of England Voluntary Aided<br>Primary School<br>Ofsted Rating: Good   Pupils: 209   Distance:0.9                                                                                                                                                                                                                                                                                                                                                                                                                                                                                                                                                                                                                                                                                                                                                                                                                                                                                                                                                                                                                                                                                                                                                                                                                                                                                                                                                                                                                                                                                                                                                                                                                                                                                                                                                                                                                                                                                                                                                                                                                                                                                                                                                                                                                                                                                                                                                                                                                                                                                                                                                                                                                                   |           |           |          |         |         |
|          | Lincoln House School<br>Ofsted Rating: Good   Pupils: 5   Distance:1.06                                                                                                                                                                                                                                                                                                                                                                                                                                                                                                                                                                                                                                                                                                                                                                                                                                                                                                                                                                                                                                                                                                                                                                                                                                                                                                                                                                                                                                                                                                                                                                                                                                                                                                                                                                                                                                                                                                                                                                                                                                                                                                                                                                                                                                                                                                                                                                                                                                                                                                                                                                                                                                                                                        |           |           |          |         |         |
| 12       | Burnley St Peter's Church of England Primary School Ofsted Rating: Good   Pupils: 213   Distance:1.1                                                                                                                                                                                                                                                                                                                                                                                                                                                                                                                                                                                                                                                                                                                                                                                                                                                                                                                                                                                                                                                                                                                                                                                                                                                                                                                                                                                                                                                                                                                                                                                                                                                                                                                                                                                                                                                                                                                                                                                                                                                                                                                                                                                                                                                                                                                                                                                                                                                                                                                                                                                                                                                           |           |           |          |         |         |
| 13       | Burnley College<br>Ofsted Rating: Good   Pupils:0   Distance:1.18                                                                                                                                                                                                                                                                                                                                                                                                                                                                                                                                                                                                                                                                                                                                                                                                                                                                                                                                                                                                                                                                                                                                                                                                                                                                                                                                                                                                                                                                                                                                                                                                                                                                                                                                                                                                                                                                                                                                                                                                                                                                                                                                                                                                                                                                                                                                                                                                                                                                                                                                                                                                                                                                                              |           |           |          |         |         |
| 14       | <b>Olive High</b><br>Ofsted Rating: Good   Pupils: 262   Distance:1.22                                                                                                                                                                                                                                                                                                                                                                                                                                                                                                                                                                                                                                                                                                                                                                                                                                                                                                                                                                                                                                                                                                                                                                                                                                                                                                                                                                                                                                                                                                                                                                                                                                                                                                                                                                                                                                                                                                                                                                                                                                                                                                                                                                                                                                                                                                                                                                                                                                                                                                                                                                                                                                                                                         |           |           |          |         |         |
| 15       | <b>Unity College</b><br>Ofsted Rating: Requires improvement   Pupils: 1434   Distance:1.25                                                                                                                                                                                                                                                                                                                                                                                                                                                                                                                                                                                                                                                                                                                                                                                                                                                                                                                                                                                                                                                                                                                                                                                                                                                                                                                                                                                                                                                                                                                                                                                                                                                                                                                                                                                                                                                                                                                                                                                                                                                                                                                                                                                                                                                                                                                                                                                                                                                                                                                                                                                                                                                                     |           |           |          |         |         |
| 10       | Whittlefield Primary School<br>Ofsted Rating: Good   Pupils: 225   Distance:1.31                                                                                                                                                                                                                                                                                                                                                                                                                                                                                                                                                                                                                                                                                                                                                                                                                                                                                                                                                                                                                                                                                                                                                                                                                                                                                                                                                                                                                                                                                                                                                                                                                                                                                                                                                                                                                                                                                                                                                                                                                                                                                                                                                                                                                                                                                                                                                                                                                                                                                                                                                                                                                                                                               |           |           |          |         |         |