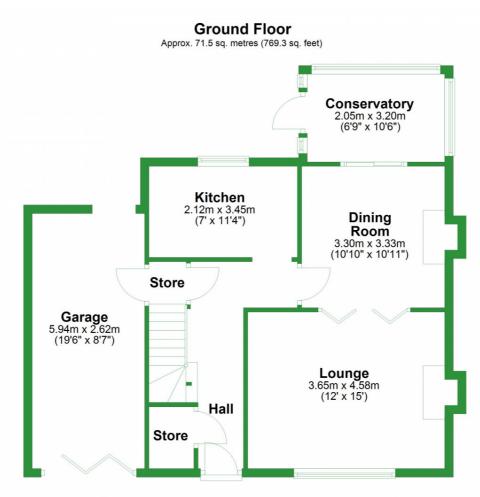

# Gallery **Floorplan**

### GAINSBOROUGH AVENUE, BURNLEY, BB11

Total area: approx. 119.9 sq. metres (1291.0 sq. feet)