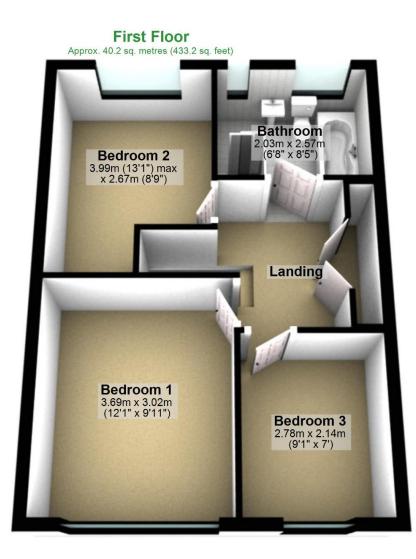

This lovely three bedroom semi-detached home is found on Richmond Avenue in Cliviger. Set in a quiet spot, it's well looked after and offers comfortable living throughout. There's a large lounge at the front, an open plan kitchen and dining room to the rear, and a separate utility room that leads into the garage. Upstairs, you'll find three bedrooms, along with a bright family bathroom which has both a walk-in shower and a separate bath. The property also includes a driveway, garage, and gardens to the front and rear.

From the Agent's Perspective:

This is a well-rounded home in a great location. The layout is practical, with plenty of space both upstairs and down. The lounge is bright and welcoming, and the open kitchen and dining area is perfect for everyday use or entertaining. The addition of the utility room and internal garage access gives you even more flexibility. The whole property has been kept in very good condition, and the area is quiet while still being within easy reach of Burnley and nearby countryside.