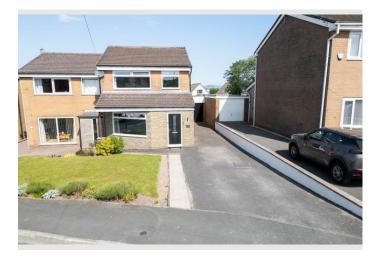

This lovely three bedroom semi-detached home is found on Richmond Avenue in Cliviger. Set in a quiet spot, it's well looked after and offers comfortable living throughout. There's a large lounge at the front, an open plan kitchen and dining room to the rear, and a separate utility room that leads into the garage. Upstairs, you'll find three bedrooms, along with a bright family bathroom which has both a walk-in shower and a separate bath. The property also includes a driveway, garage, and gardens to the front and rear.