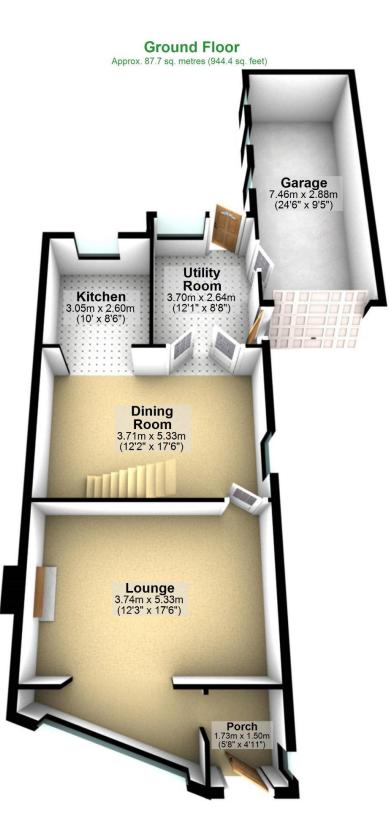

Creation Date 28/05/2025

Creation Date 28/05/2025

12 Richmond Avenue, Cliviger, Burnley, Lancashire, BB10 4JL

Total area: approx. 128.0 sq. metres (1377.6 sq. feet)

Total area: approx. 128.0 sq. metres (1377.6 sq. feet)

This lovely three bedroom semi-detached home is found on Richmond Avenue in Cliviger. Set in a quiet spot, it's well looked after and offers comfortable living throughout. There's a large lounge at the front, an open plan kitchen and dining room to the rear, and a separate utility room that leads into the garage. Upstairs, you'll find three bedrooms, along with a bright family bathroom which has both a walk-in shower and a separate bath. The property also includes a driveway, garage, and gardens to the front and rear.

From the Agent's Perspective:

This is a well-rounded home in a great location. The layout is practical, with plenty of space both upstairs and down. The lounge is bright and welcoming, and the open kitchen and dining area is perfect for everyday use or entertaining. The addition of the utility room and internal garage access gives you even more flexibility. The whole property has been kept in very good condition, and the area is quiet while still being within easy reach of Burnley and nearby countryside.