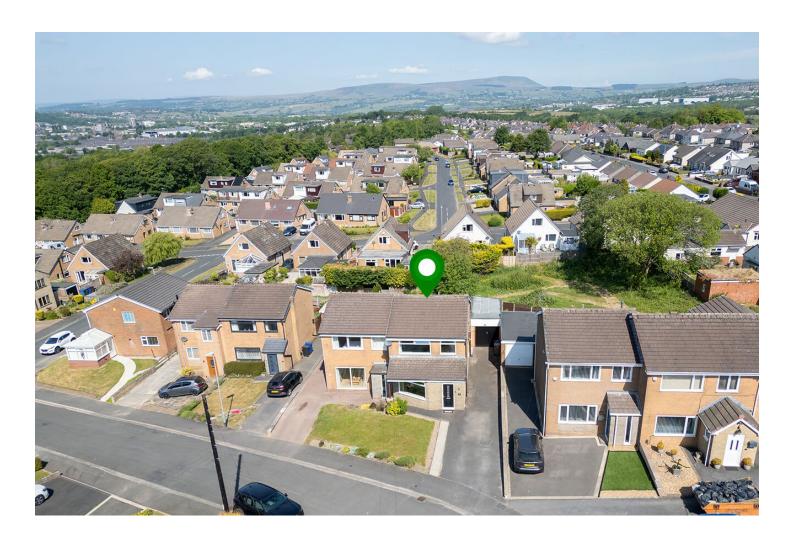

## 12 Richmond Avenue, Cliviger, Burnley, Lancashire, BB10 4JL

OIRO **£240,000** 

12 Richmond Avenue, Cliviger, Burnley, Lancashire, BB10 4JL

Creation Date 28/05/2025

12 Richmond Avenue, Cliviger, Burnley, Lancashire, BB10 4JL

This lovely three bedroom semi-detached home is found on Richmond Avenue in Cliviger. Set in a quiet spot, it's well looked after and offers comfortable living throughout. There's a large lounge at the front, an open plan kitchen and dining room to the rear, and a separate utility room that leads into the garage. Upstairs, you'll find three bedrooms, along with a bright family bathroom which has both a walk-in shower and a separate bath. The property also includes a driveway, garage, and gardens to the front and rear.