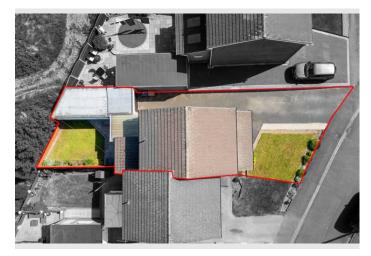

Creation Date 28/05/2025

Creation Date 28/05/2025

12 Richmond Avenue, Cliviger, Burnley, Lancashire, BB10 4JL

Total area: approx. 128.0 sq. metres (1377.6 sq. feet)

Total area: approx. 128.0 sq. metres (1377.6 sq. feet)