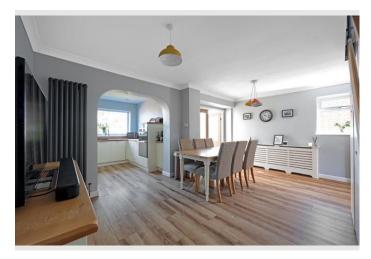

This lovely three bedroom semi-detached home is found on Richmond Avenue in Cliviger. Set in a quiet spot, it's well looked after and offers comfortable living throughout. There's a large lounge at the front, an open plan kitchen and dining room to the rear, and a separate utility room that leads into the garage. Upstairs, you'll find three bedrooms, along with a bright family bathroom which has both a walk-in shower and a separate bath. The property also includes a driveway, garage, and gardens to the front and rear.

From the Agent's Perspective:

This is a well-rounded home in a great location. The layout is practical, with plenty of space both upstairs and down. The lounge is bright and welcoming, and the open kitchen and dining area is perfect for everyday use or entertaining. The addition of the utility room and internal garage access gives you even more flexibility. The whole property has been kept in very good condition, and the area is quiet while still being within easy reach of Burnley and nearby countryside.