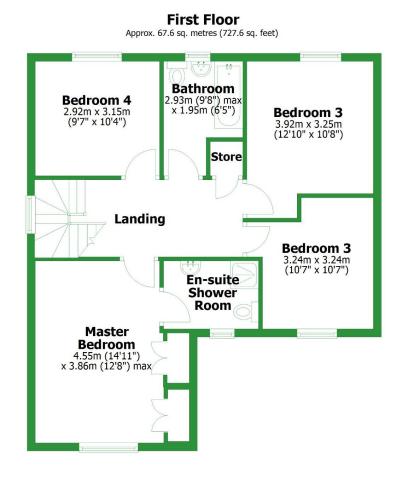

#### **Ground Floor**

Approx. 67.6 sq. metres (727.6 sq. feet)

Total area: approx. 135.2 sq. metres (1455.2 sq. feet)

For illustritive purposes only. Not to scale. All sizes are approximate.

Plan produced using PlanUp.

**Creation Date** 

05/03/2025

1 Topping Rise, Longridge, Preston, Lancashire, PR3 3UQ

Total area: approx. 135.2 sq. metres (1455.2 sq. feet)

For illustritive purposes only. Not to scale. All sizes are approximate.

Plan produced using PlanUp.