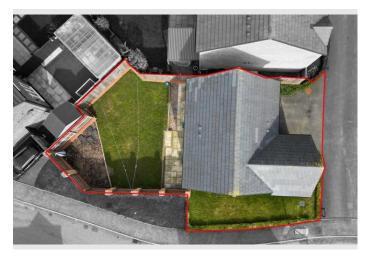

#### **Ground Floor**

Approx. 67.6 sq. metres (727.6 sq. feet)

Total area: approx. 135.2 sq. metres (1455.2 sq. feet)

For illustritive purposes only. Not to scale. All sizes are approximate.

Plan produced using PlanUp.

**Creation Date** 

05/03/2025

1 Topping Rise, Longridge, Preston, Lancashire, PR3 3UQ

Total area: approx. 135.2 sq. metres (1455.2 sq. feet)

For illustritive purposes only. Not to scale. All sizes are approximate.

Plan produced using PlanUp.