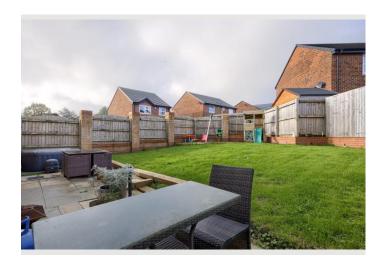

Key Features
Four double bedrooms
Master bodroom with a

Master bedroom with ensuite

Spacious lounge

Modern kitchen-dining space

Beautifully landscaped garden

Garage and private driveway

Located in the sought-after town of Longridge

#### Agents Perspective

This home really does tick all the boxes for families or professionals looking for a stylish and comfortable home in a fantastic location. Step inside, and youll immediately appreciate the light and spacious feel of this beautifully designed home. The generous lounge provides a relaxing retreat, while the stylish and modern kitchen-dining space is perfect for family meals and entertaining. The master bedroom comes complete with a private ensuite, and with four double bedrooms in total, theres plenty of space for everyone. Outside, the landscaped garden offers a tranquil setting to enjoy outdoor living, and the property also benefits from a garage and a private driveway for added convenience. With everything Longridge has to offer right on your doorstep, this is a must-see property!

#### **Property Description**

1 Topping Rise, Longridge, Preston, Lancashire, PR3 3UQ

is the master bedroom, kitchen/ dining space and garden. The master bedroom is such a good size and gets beautiful sunrises over the hills in the distance. The kitchen and dining space leading out into the large garden provides a fantastic space for entertaining and family meals and play times. It works really well with this being west facing, as it gets the sun into the evenings, which helps make the most of the summer evenings. The property is on a lovely development, with a circular walk past the reservoirs and a park, which gives immediate access to relaxing green spaces.