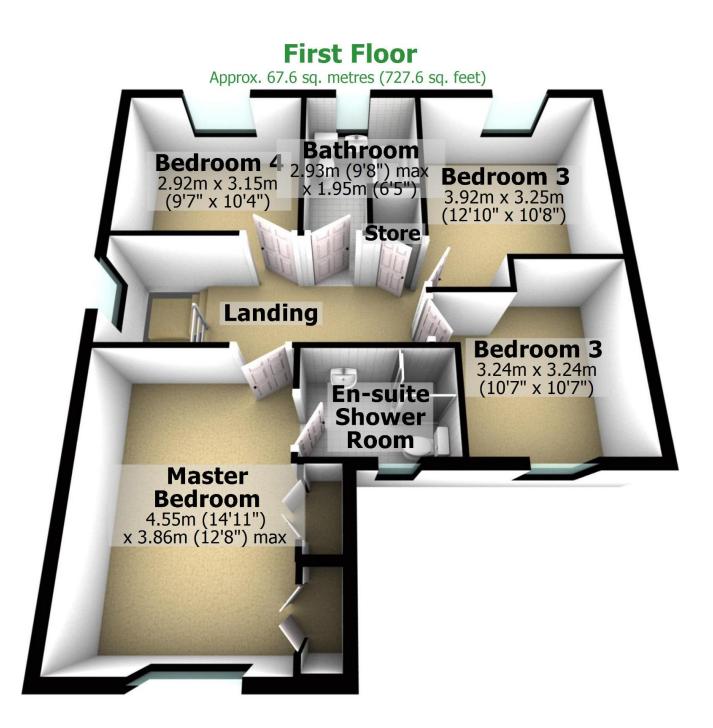

#### **Ground Floor**

Approx. 67.6 sq. metres (727.6 sq. feet)

Total area: approx. 135.2 sq. metres (1455.2 sq. feet)

For illustritive purposes only. Not to scale. All sizes are approximate.

Plan produced using PlanUp.

**Creation Date** 

05/03/2025

1 Topping Rise, Longridge, Preston, Lancashire, PR3 3UQ

Total area: approx. 135.2 sq. metres (1455.2 sq. feet)

For illustritive purposes only. Not to scale. All sizes are approximate.

Plan produced using PlanUp.