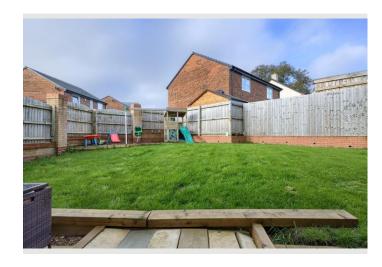

Key Features
Four double bedrooms
Master bodroom with a

Master bedroom with ensuite

Spacious lounge

Modern kitchen-dining space

Beautifully landscaped garden

Garage and private driveway

Located in the sought-after town of Longridge

#### Agents Perspective

This home really does tick all the boxes for families or professionals looking for a stylish and comfortable home in a fantastic location. Step inside, and youll immediately appreciate the light and spacious feel of this beautifully designed home. The generous lounge provides a relaxing retreat, while the stylish and modern kitchen-dining space is perfect for family meals and entertaining. The master bedroom comes complete with a private ensuite, and with four double bedrooms in total, theres plenty of space for everyone. Outside, the landscaped garden offers a tranquil setting to enjoy outdoor living, and the property also benefits from a garage and a private driveway for added convenience. With everything Longridge has to offer right on your doorstep, this is a must-see property!

#### **Property Description**

1 Topping Rise, Longridge, Preston, Lancashire, PR3 3UQ

is the master bedroom, kitchen/ dining space and garden. The master bedroom is such a good size and gets beautiful sunrises over the hills in the distance. The kitchen and dining space leading out into the large garden provides a fantastic space for entertaining and family meals and play times. It works really well with this being west facing, as it gets the sun into the evenings, which helps make the most of the summer evenings. The property is on a lovely development, with a circular walk past the reservoirs and a park, which gives immediate access to relaxing green spaces.