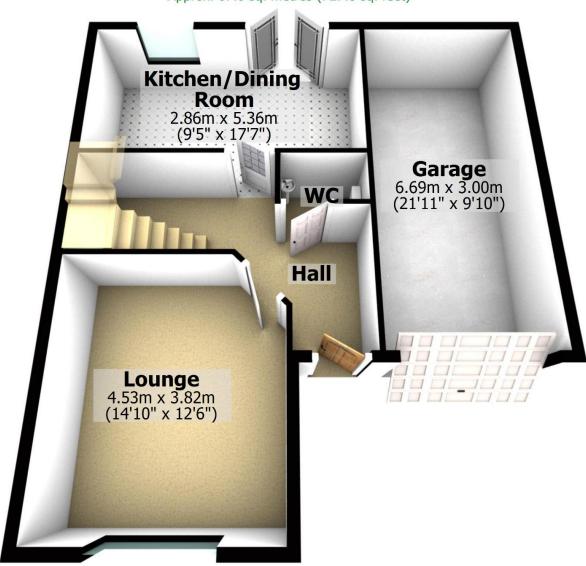

#### **Ground Floor**

Approx. 67.6 sq. metres (727.6 sq. feet)

Total area: approx. 135.2 sq. metres (1455.2 sq. feet)

For illustritive purposes only. Not to scale. All sizes are approximate.

Plan produced using PlanUp.

**Creation Date** 

05/03/2025

1 Topping Rise, Longridge, Preston, Lancashire, PR3 3UQ

Total area: approx. 135.2 sq. metres (1455.2 sq. feet)

For illustritive purposes only. Not to scale. All sizes are approximate.

Plan produced using PlanUp.