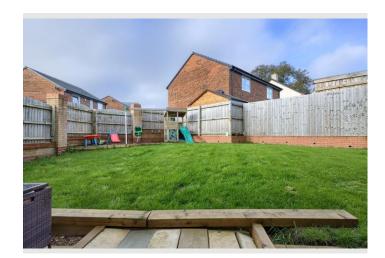

Key Features
Four double bedrooms
Master bodroom with a

Master bedroom with ensuite

Spacious lounge

Modern kitchen-dining space

Beautifully landscaped garden

Garage and private driveway

Located in the sought-after town of Longridge

#### Agents Perspective

This home really does tick all the boxes for families or professionals looking for a stylish and comfortable home in a fantastic location. Step inside, and youll immediately appreciate the light and spacious feel of this beautifully designed home. The generous lounge provides a relaxing retreat, while the stylish and modern kitchen-dining space is perfect for family meals and entertaining. The master bedroom comes complete with a private ensuite, and with four double bedrooms in total, theres plenty of space for everyone. Outside, the landscaped garden offers a tranquil setting to enjoy outdoor living, and the property also benefits from a garage and a private driveway for added convenience. With everything Longridge has to offer right on your doorstep, this is a must-see property!

#### **Property Description**

1 Topping Rise, Longridge, Preston, Lancashire, PR3 3UQ

is the master bedroom, kitchen/ dining space and garden. The master bedroom is such a good size and gets beautiful sunrises over the hills in the distance. The kitchen and dining space leading out into the large garden provides a fantastic space for entertaining and family meals and play times. It works really well with this being west facing, as it gets the sun into the evenings, which helps make the most of the summer evenings. The property is on a lovely development, with a circular walk past the reservoirs and a park, which gives immediate access to relaxing green spaces.