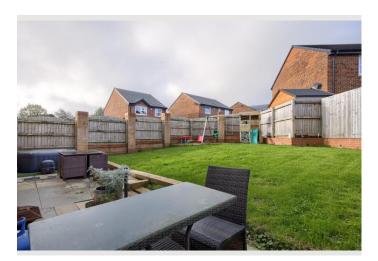

Key Features
Four double bedrooms
Master bodroom with a

Master bedroom with ensuite

Spacious lounge

Modern kitchen-dining space

Beautifully landscaped garden

Garage and private driveway

Located in the sought-after town of Longridge

#### Agents Perspective

This home really does tick all the boxes for families or professionals looking for a stylish and comfortable home in a fantastic location. Step inside, and youll immediately appreciate the light and spacious feel of this beautifully designed home. The generous lounge provides a relaxing retreat, while the stylish and modern kitchen-dining space is perfect for family meals and entertaining. The master bedroom comes complete with a private ensuite, and with four double bedrooms in total, theres plenty of space for everyone. Outside, the landscaped garden offers a tranquil setting to enjoy outdoor living, and the property also benefits from a garage and a private driveway for added convenience. With everything Longridge has to offer right on your doorstep, this is a must-see property!

#### **Property Description**

1 Topping Rise, Longridge, Preston, Lancashire, PR3 3UQ

is the master bedroom, kitchen/ dining space and garden. The master bedroom is such a good size and gets beautiful sunrises over the hills in the distance. The kitchen and dining space leading out into the large garden provides a fantastic space for entertaining and family meals and play times. It works really well with this being west facing, as it gets the sun into the evenings, which helps make the most of the summer evenings. The property is on a lovely development, with a circular walk past the reservoirs and a park, which gives immediate access to relaxing green spaces.