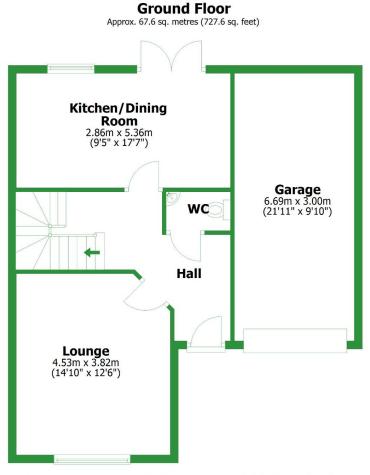

#### **Ground Floor**

Approx. 67.6 sq. metres (727.6 sq. feet)

Total area: approx. 135.2 sq. metres (1455.2 sq. feet)

For illustritive purposes only. Not to scale. All sizes are approximate.

Plan produced using PlanUp.

**Creation Date** 

05/03/2025

1 Topping Rise, Longridge, Preston, Lancashire, PR3 3UQ

Total area: approx. 135.2 sq. metres (1455.2 sq. feet)

For illustritive purposes only. Not to scale. All sizes are approximate.

Plan produced using PlanUp.