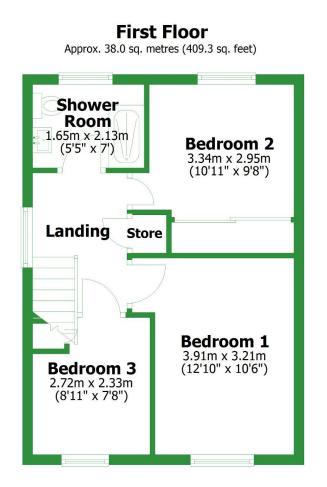

65 Kings Drive, Padiham, Burnley, Lancashire, BB12 7DF

For illustritive purposes only. Not to scale. All sizes are approximate. Plan produced using PlanUp.