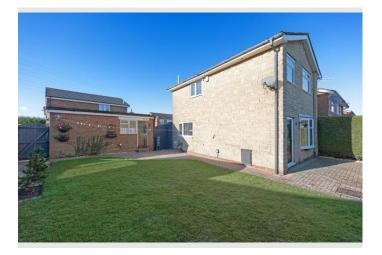

#### **Property Description**

65 Kings Drive, Padiham, Burnley, Lancashire, BB12 7DF

bedrooms, one with fitted wardrobes, and a versatile single bedroom provide ample living space. The boutique-style bathroom is a true standout, finished to a high standard with luxurious features such as a walk-in rainfall shower, floating vanity unit, and elegant fully tiled walls. The main highlight of this property is its impressive outdoor space, boasting not one, not two, but three distinct, private enclosed garden areas. The front offers a low-maintenance block-paved area, while the side garden features a beautifully lawned space with a charming, covered seating area. To the rear, youll find a pergola for alfresco dining, mature plant borders, and an outdoor kitchen area, perfect for entertaining family and friends. Additionally, a double garage and ample off-road parking provides practical convenience.