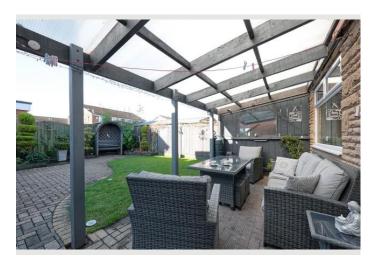

#### **Property Description**

65 Kings Drive, Padiham, Burnley, Lancashire, BB12 7DF

bedrooms, one with fitted wardrobes, and a versatile single bedroom provide ample living space. The boutique-style bathroom is a true standout, finished to a high standard with luxurious features such as a walk-in rainfall shower, floating vanity unit, and elegant fully tiled walls. The main highlight of this property is its impressive outdoor space, boasting not one, not two, but three distinct, private enclosed garden areas. The front offers a low-maintenance block-paved area, while the side garden features a beautifully lawned space with a charming, covered seating area. To the rear, youll find a pergola for alfresco dining, mature plant borders, and an outdoor kitchen area, perfect for entertaining family and friends. Additionally, a double garage and ample off-road parking provides practical convenience.

Clients Perspective

We have had the absolute pleasure of living in this wonderful home for thirty nine years. Its in such a great area with friendly neighbours, and weve always felt lucky to call it ours. One of the things we've truly loved is the outdoor spaces they're just incredible. Whether its enjoying a quiet morning coffee under the pergola, hosting family barbecues in the garden, or simply relaxing in the sunshine, its been our haven all year round. Its a home filled with love, laughter, and countless memories, and we will be sad to leave. But now, its time for someone else to enjoy it as much as we have. We hope the next owners will appreciate its charm, beautiful spaces, and warm atmosphere just as we did.