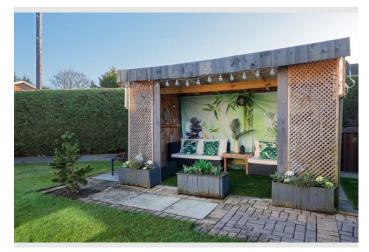

#### **Property Description**

65 Kings Drive, Padiham, Burnley, Lancashire, BB12 7DF

bedrooms, one with fitted wardrobes, and a versatile single bedroom provide ample living space. The boutique-style bathroom is a true standout, finished to a high standard with luxurious features such as a walk-in rainfall shower, floating vanity unit, and elegant fully tiled walls. The main highlight of this property is its impressive outdoor space, boasting not one, not two, but three distinct, private enclosed garden areas. The front offers a low-maintenance block-paved area, while the side garden features a beautifully lawned space with a charming, covered seating area. To the rear, youll find a pergola for alfresco dining, mature plant borders, and an outdoor kitchen area, perfect for entertaining family and friends. Additionally, a double garage and ample off-road parking provides practical convenience.