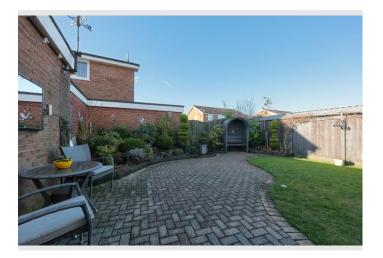

#### **Property Description**

65 Kings Drive, Padiham, Burnley, Lancashire, BB12 7DF

bedrooms, one with fitted wardrobes, and a versatile single bedroom provide ample living space. The boutique-style bathroom is a true standout, finished to a high standard with luxurious features such as a walk-in rainfall shower, floating vanity unit, and elegant fully tiled walls. The main highlight of this property is its impressive outdoor space, boasting not one, not two, but three distinct, private enclosed garden areas. The front offers a low-maintenance block-paved area, while the side garden features a beautifully lawned space with a charming, covered seating area. To the rear, youll find a pergola for alfresco dining, mature plant borders, and an outdoor kitchen area, perfect for entertaining family and friends. Additionally, a double garage and ample off-road parking provides practical convenience.

Clients Perspective

We have had the absolute pleasure of living in this wonderful home for thirty nine years. Its in such a great area with friendly neighbours, and weve always felt lucky to call it ours. One of the things we've truly loved is the outdoor spaces they're just incredible. Whether its enjoying a quiet morning coffee under the pergola, hosting family barbecues in the garden, or simply relaxing in the sunshine, its been our haven all year round. Its a home filled with love, laughter, and countless memories, and we will be sad to leave. But now, its time for someone else to enjoy it as much as we have. We hope the next owners will appreciate its charm, beautiful spaces, and warm atmosphere just as we did.