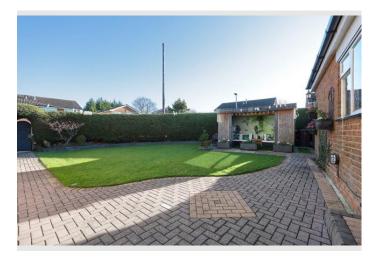

#### **Property Description**

65 Kings Drive, Padiham, Burnley, Lancashire, BB12 7DF

bedrooms, one with fitted wardrobes, and a versatile single bedroom provide ample living space. The boutique-style bathroom is a true standout, finished to a high standard with luxurious features such as a walk-in rainfall shower, floating vanity unit, and elegant fully tiled walls. The main highlight of this property is its impressive outdoor space, boasting not one, not two, but three distinct, private enclosed garden areas. The front offers a low-maintenance block-paved area, while the side garden features a beautifully lawned space with a charming, covered seating area. To the rear, youll find a pergola for alfresco dining, mature plant borders, and an outdoor kitchen area, perfect for entertaining family and friends. Additionally, a double garage and ample off-road parking provides practical convenience.