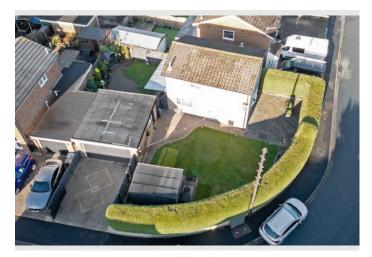

### Well presented, Chain Free, Three Bedroom Corner Plot with Wraparound Gardens in Padiham.

Well presented, Three Bedroom Corner Plot with Wraparound Gardens in Padiham.

If you're searching for a home that blends stylish interior living with beautiful outdoor spaces, look no further. This impressive three-bedroom detached property on a generous corner plot in Padiham offers an exceptional lifestyle whether you are a first time buyer, couple or small family.

#### **Property Description**

65 Kings Drive, Padiham, Burnley, Lancashire, BB12 7DF

bedrooms, one with fitted wardrobes, and a versatile single bedroom provide ample living space. The boutique-style bathroom is a true standout, finished to a high standard with luxurious features such as a walk-in rainfall shower, floating vanity unit, and elegant fully tiled walls. The main highlight of this property is its impressive outdoor space, boasting not one, not two, but three distinct, private enclosed garden areas. The front offers a low-maintenance block-paved area, while the side garden features a beautifully lawned space with a charming, covered seating area. To the rear, youll find a pergola for alfresco dining, mature plant borders, and an outdoor kitchen area, perfect for entertaining family and friends. Additionally, a double garage and ample off-road parking provides practical convenience.