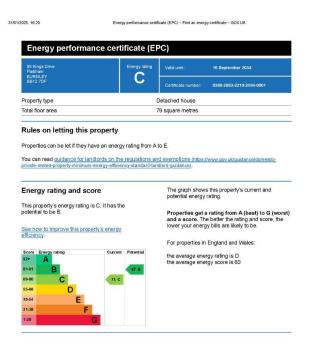

### **Property EPC**

65 Kings Drive, Padiham, Burnley, Lancashire, BB12 7DF

tificate.service.gov.uk/energy-certificate/0390-2963-2210-2494-0801?print=true

1/4

### **Property Info**

| Property Type  |
|----------------|
| House          |
| Property Style |
| Detached       |
| Bedrooms       |
| 3              |
| Bathroom       |
| 1              |
| Receptions     |
| 2              |
| Tenure Type    |
| Freehold       |
| Floor Area     |
| 408.8          |
| Agency Type    |
| _              |
| Parking        |
| Garage         |
| Туре           |
| Sales          |
| Electricity    |
| Mains Supply   |
|                |