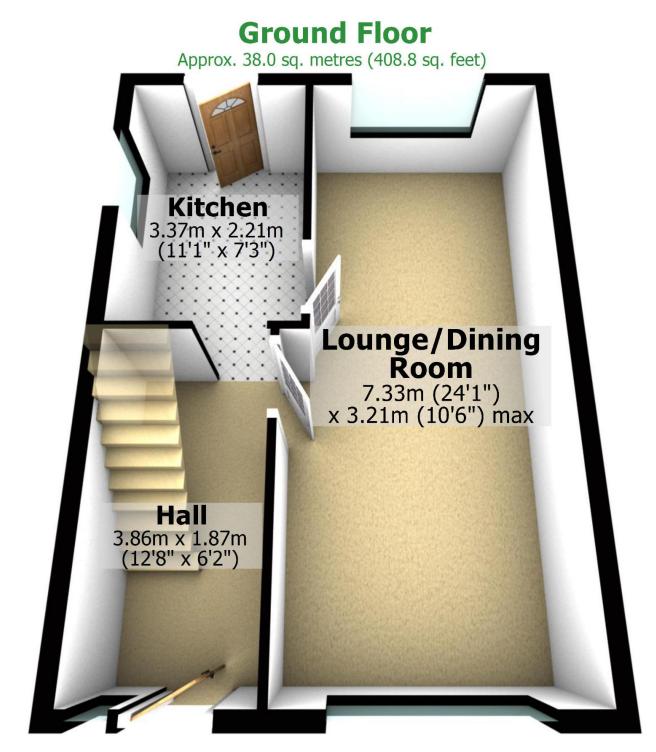

#### Total area: approx. 76.0 sq. metres (818.1 sq. feet)

For illustritive purposes only. Not to scale. All sizes are approximate. Plan produced using PlanUp.

 $\frac{\text{Creation Date}}{03/02/2025}$ 