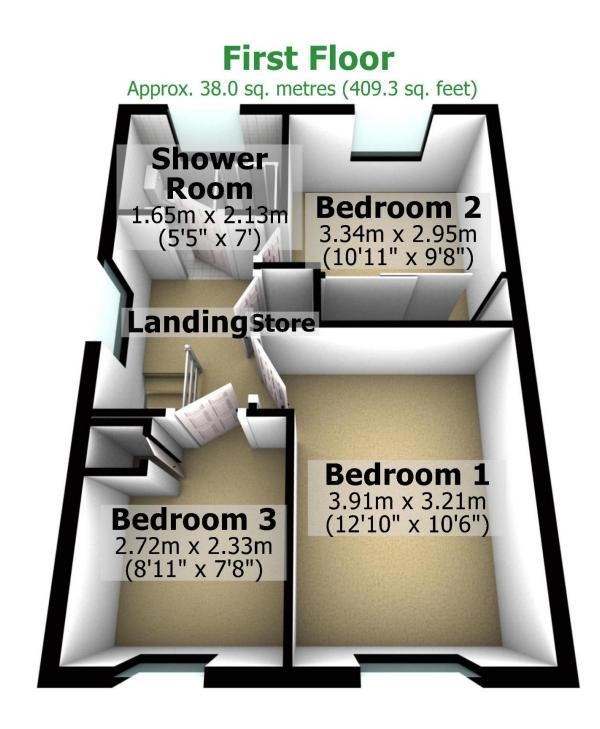

65 Kings Drive, Padiham, Burnley, Lancashire, BB12 7DF

For illustritive purposes only. Not to scale. All sizes are approximate. Plan produced using PlanUp.