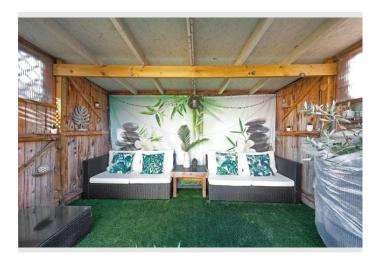

#### **Property Description**

65 Kings Drive, Padiham, Burnley, Lancashire, BB12 7DF

bedrooms, one with fitted wardrobes, and a versatile single bedroom provide ample living space. The boutique-style bathroom is a true standout, finished to a high standard with luxurious features such as a walk-in rainfall shower, floating vanity unit, and elegant fully tiled walls. The main highlight of this property is its impressive outdoor space, boasting not one, not two, but three distinct, private enclosed garden areas. The front offers a low-maintenance block-paved area, while the side garden features a beautifully lawned space with a charming, covered seating area. To the rear, youll find a pergola for alfresco dining, mature plant borders, and an outdoor kitchen area, perfect for entertaining family and friends. Additionally, a double garage and ample off-road parking provides practical convenience.