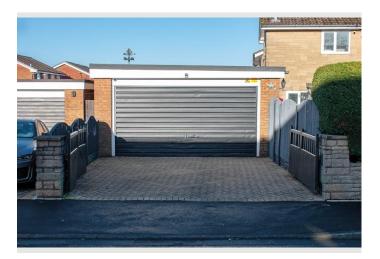

Key Features

Open plan living Fully functional kitchen Two double bedrooms Boutique style garden Double garage and off road parking Wraparound gardens Potential to extend subject to planning permission Close to local amenities and schools Close to major transport links CHAIN FREE

#### **Property Description**

65 Kings Drive, Padiham, Burnley, Lancashire, BB12 7DF

bedrooms, one with fitted wardrobes, and a versatile single bedroom provide ample living space. The boutique-style bathroom is a true standout, finished to a high standard with luxurious features such as a walk-in rainfall shower, floating vanity unit, and elegant fully tiled walls. The main highlight of this property is its impressive outdoor space, boasting not one, not two, but three distinct, private enclosed garden areas. The front offers a low-maintenance block-paved area, while the side garden features a beautifully lawned space with a charming, covered seating area. To the rear, youll find a pergola for alfresco dining, mature plant borders, and an outdoor kitchen area, perfect for entertaining family and friends. Additionally, a double garage and ample off-road parking provides practical convenience.