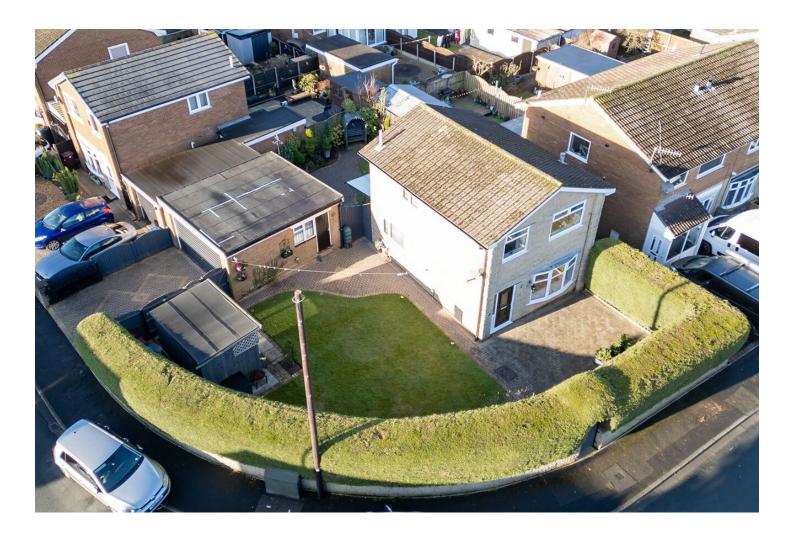

## 65 Kings Drive, Padiham, Burnley, Lancashire, BB12 7DF

OIRO **£229,950** 

 $\frac{\text{Creation Date}}{03/02/2025}$ 

 $\frac{\text{Creation Date}}{03/02/2025}$ 

 $\frac{\text{Creation Date}}{03/02/2025}$ 

65 Kings Drive, Padiham, Burnley, Lancashire, BB12 7DF

### Well presented, Chain Free, Three Bedroom Corner Plot with Wraparound Gardens in Padiham.

Well presented, Three Bedroom Corner Plot with Wraparound Gardens in Padiham.

If you're searching for a home that blends stylish interior living with beautiful outdoor spaces, look no further. This impressive three-bedroom detached property on a generous corner plot in Padiham offers an exceptional lifestyle whether you are a first time buyer, couple or small family.