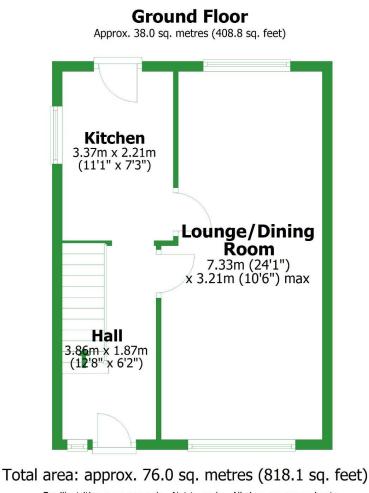

#### Total area: approx. 76.0 sq. metres (818.1 sq. feet)

For illustritive purposes only. Not to scale. All sizes are approximate. Plan produced using PlanUp.

 $\frac{\text{Creation Date}}{03/02/2025}$ 