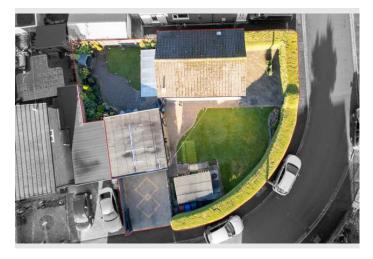

#### Total area: approx. 76.0 sq. metres (818.1 sq. feet)

For illustritive purposes only. Not to scale. All sizes are approximate. Plan produced using PlanUp.

 $\frac{\text{Creation Date}}{03/02/2025}$ 

65 Kings Drive, Padiham, Burnley, Lancashire, BB12 7DF

For illustritive purposes only. Not to scale. All sizes are approximate. Plan produced using PlanUp.