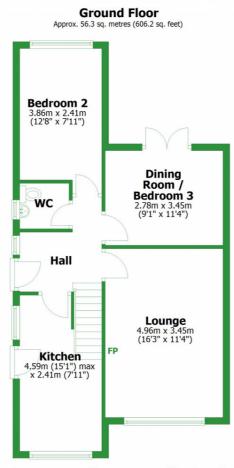

### CAMBRIDGE CLOSE, PADIHAM, BURNLEY, BB12

Total area: approx. 88.7 sq. metres (955.2 sq. feet) For illustritive purposes only. Not to scale. All sizes are approximate. Plan produced using PlanUp.

# Gallery Floorplan

### CAMBRIDGE CLOSE, PADIHAM, BURNLEY, BB12