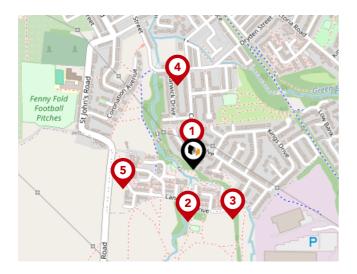

### **Bus Stops/Stations**

| Pin | Name            | Distance   |
|-----|-----------------|------------|
| 1   | Oxford Close    | 0.05 miles |
| 2   | Lancaster Drive | 0.11 miles |
| 3   | Shawbrook Walk  | 0.14 miles |
| 4   | Warwick Drive   | 0.19 miles |
| 5   | Malvern Avenue  | 0.16 miles |