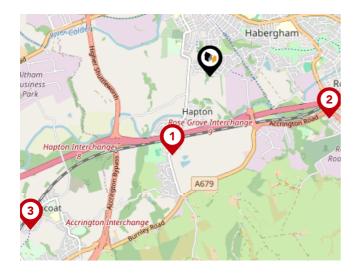

#### National Rail Stations

| Pin | Name                    | Distance   |
|-----|-------------------------|------------|
|     | Hapton Rail Station     | 0.76 miles |
| 2   | Rose Grove Rail Station | 1.11 miles |
| 3   | Huncoat Rail Station    | 2.06 miles |

### Trunk Roads/Motorways

| Pin | Name    | Distance   |
|-----|---------|------------|
| 1   | M65 J9  | 0.58 miles |
| 2   | M65 J8  | 1.1 miles  |
| 3   | M65 J10 | 1.76 miles |
| 4   | M65 J11 | 2.4 miles  |
| 5   | M65 J12 | 4.04 miles |