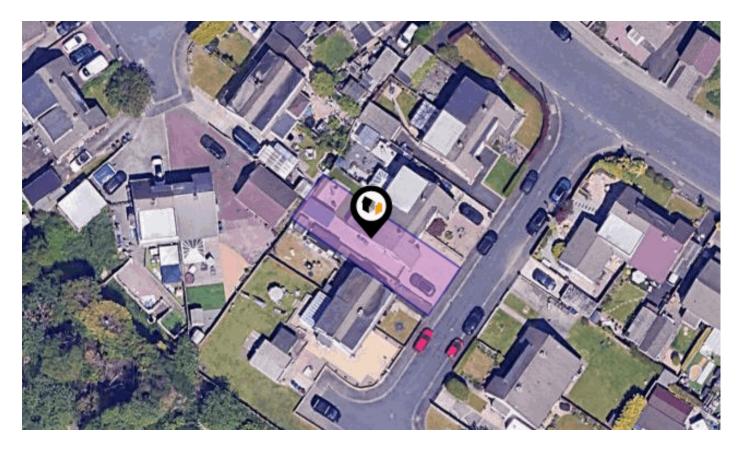

### CAMBRIDGE CLOSE, PADIHAM, BURNLEY, BB12

### Property Overview

#### Property

| Туре:            | Semi-Detached                           | Tenure: | Freehold |  |
|------------------|-----------------------------------------|---------|----------|--|
| Bedrooms:        | 3                                       |         |          |  |
| Floor Area:      | 954 ft <sup>2</sup> / 88 m <sup>2</sup> |         |          |  |
| Plot Area:       | 0.06 acres                              |         |          |  |
| Year Built :     | 1967-1975                               |         |          |  |
| Council Tax :    | Band B                                  |         |          |  |
| Annual Estimate: | £1,826                                  |         |          |  |
| Title Number:    | LA390105                                |         |          |  |

#### Local Area

| Local Authority:                      | Lancashire |  |
|---------------------------------------|------------|--|
| <b>Conservation Area:</b>             | No         |  |
| Flood Risk:                           |            |  |
| <ul> <li>Rivers &amp; Seas</li> </ul> | No Risk    |  |
| Surface Water                         | Very Low   |  |