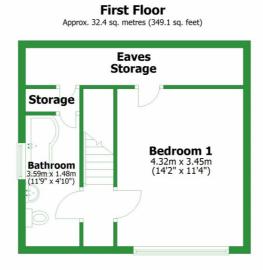

### CAMBRIDGE CLOSE, PADIHAM, BURNLEY, BB12

Total area: approx. 88.7 sq. metres (955.2 sq. feet) For illustritive purposes only. Not to scale. All sizes are approximate. Plan produced using PlanUp.

# Gallery Floorplan

### CAMBRIDGE CLOSE, PADIHAM, BURNLEY, BB12