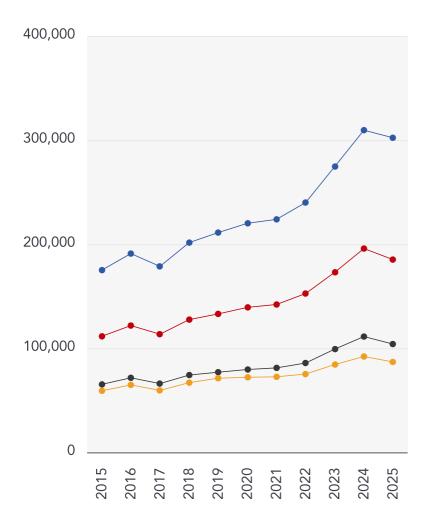

## Market House Price Statistics

Detached

+72.58%

Semi-Detached

+66.06%

Terraced

+59.19%

Flat

+46.72%