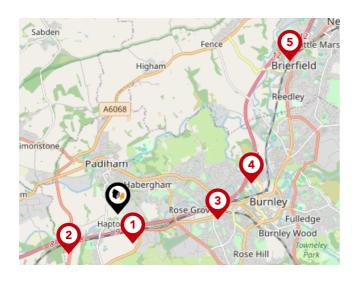

## Area **Schools**

|   | Indireg Read<br>Simonstone<br>A6068<br>A6068<br>Business<br>Park<br>A678<br>Hapton Interchange<br>8<br>Construction<br>Business<br>Park<br>Hapton Interchange<br>Construction<br>Construction<br>Construction<br>Construction<br>Construction<br>Construction<br>Construction<br>Construction<br>Construction<br>Construction<br>Construction<br>Construction<br>Construction<br>Construction<br>Construction<br>Construction<br>Construction<br>Construction<br>Construction<br>Construction<br>Construction<br>Construction<br>Construction<br>Construction<br>Construction<br>Construction<br>Construction<br>Construction<br>Construction<br>Construction<br>Construction<br>Construction<br>Construction<br>Construction<br>Construction<br>Construction<br>Construction<br>Construction<br>Construction<br>Construction<br>Construction<br>Construction<br>Construction<br>Construction<br>Construction<br>Construction<br>Construction<br>Construction<br>Construction<br>Construction<br>Construction<br>Construction<br>Construction<br>Construction<br>Construction<br>Construction<br>Construction<br>Construction<br>Construction<br>Construction<br>Construction<br>Construction<br>Construction<br>Construction<br>Construction<br>Construction<br>Construction<br>Construction<br>Construction<br>Construction<br>Construction<br>Construction<br>Construction<br>Construction<br>Construction<br>Construction<br>Construction<br>Construction<br>Construction<br>Construction<br>Construction<br>Construction<br>Construction<br>Construction<br>Construction<br>Construction<br>Construction<br>Construction<br>Construction<br>Construction<br>Construction<br>Construction<br>Construction<br>Construction<br>Construction<br>Construction<br>Construction<br>Construction<br>Construction<br>Construction<br>Construction<br>Construction<br>Construction<br>Construction<br>Construction<br>Construction<br>Construction<br>Construction<br>Construction<br>Construction<br>Construction<br>Construction<br>Construction<br>Construction<br>Construction<br>Construction<br>Construction<br>Construction<br>Construction<br>Construction<br>Construction<br>Construction<br>Construction<br>Construction<br>Construction<br>Construction<br>Construction<br>Construction<br>Construction<br>Construction<br>Construction<br>Construction<br>Construction<br>Construction<br>Construction<br>Construction<br>Constru | (2)<br>Rose | dustrial     |           | eld interchange<br>Burnley<br>Burnley |         |
|---|------------------------------------------------------------------------------------------------------------------------------------------------------------------------------------------------------------------------------------------------------------------------------------------------------------------------------------------------------------------------------------------------------------------------------------------------------------------------------------------------------------------------------------------------------------------------------------------------------------------------------------------------------------------------------------------------------------------------------------------------------------------------------------------------------------------------------------------------------------------------------------------------------------------------------------------------------------------------------------------------------------------------------------------------------------------------------------------------------------------------------------------------------------------------------------------------------------------------------------------------------------------------------------------------------------------------------------------------------------------------------------------------------------------------------------------------------------------------------------------------------------------------------------------------------------------------------------------------------------------------------------------------------------------------------------------------------------------------------------------------------------------------------------------------------------------------------------------------------------------------------------------------------------------------------------------------------------------------------------------------------------------------------------------------------------------------------------------------------------------------------------------------------------------------------------------------------------------------------------------------------------------------------------------------------------------------------------------------------------------------------------------------------------------------------------------|-------------|--------------|-----------|---------------------------------------|---------|
|   |                                                                                                                                                                                                                                                                                                                                                                                                                                                                                                                                                                                                                                                                                                                                                                                                                                                                                                                                                                                                                                                                                                                                                                                                                                                                                                                                                                                                                                                                                                                                                                                                                                                                                                                                                                                                                                                                                                                                                                                                                                                                                                                                                                                                                                                                                                                                                                                                                                          | Nursery     | Primary      | Secondary | College                               | Private |
|   | St John the Baptist Roman Catholic Primary School, Padiham<br>Ofsted Rating: Good   Pupils: 226   Distance:0.28                                                                                                                                                                                                                                                                                                                                                                                                                                                                                                                                                                                                                                                                                                                                                                                                                                                                                                                                                                                                                                                                                                                                                                                                                                                                                                                                                                                                                                                                                                                                                                                                                                                                                                                                                                                                                                                                                                                                                                                                                                                                                                                                                                                                                                                                                                                          |             |              |           |                                       |         |
| 2 | Whitegate Nursery School<br>Ofsted Rating: Outstanding   Pupils: 118   Distance:0.35                                                                                                                                                                                                                                                                                                                                                                                                                                                                                                                                                                                                                                                                                                                                                                                                                                                                                                                                                                                                                                                                                                                                                                                                                                                                                                                                                                                                                                                                                                                                                                                                                                                                                                                                                                                                                                                                                                                                                                                                                                                                                                                                                                                                                                                                                                                                                     |             |              |           |                                       |         |
| 3 | Padiham Green Church of England Primary School<br>Ofsted Rating: Requires improvement   Pupils: 197   Distance:0.4                                                                                                                                                                                                                                                                                                                                                                                                                                                                                                                                                                                                                                                                                                                                                                                                                                                                                                                                                                                                                                                                                                                                                                                                                                                                                                                                                                                                                                                                                                                                                                                                                                                                                                                                                                                                                                                                                                                                                                                                                                                                                                                                                                                                                                                                                                                       |             |              |           |                                       |         |
| 4 | Padiham Primary School<br>Ofsted Rating: Good   Pupils: 289   Distance:0.45                                                                                                                                                                                                                                                                                                                                                                                                                                                                                                                                                                                                                                                                                                                                                                                                                                                                                                                                                                                                                                                                                                                                                                                                                                                                                                                                                                                                                                                                                                                                                                                                                                                                                                                                                                                                                                                                                                                                                                                                                                                                                                                                                                                                                                                                                                                                                              |             | $\checkmark$ |           |                                       |         |
| 5 | Burnley High School<br>Ofsted Rating: Good   Pupils: 607   Distance:0.63                                                                                                                                                                                                                                                                                                                                                                                                                                                                                                                                                                                                                                                                                                                                                                                                                                                                                                                                                                                                                                                                                                                                                                                                                                                                                                                                                                                                                                                                                                                                                                                                                                                                                                                                                                                                                                                                                                                                                                                                                                                                                                                                                                                                                                                                                                                                                                 |             |              |           |                                       |         |
| ٩ | Hapton Church of England/Methodist Primary School<br>Ofsted Rating: Good   Pupils: 124   Distance:0.85                                                                                                                                                                                                                                                                                                                                                                                                                                                                                                                                                                                                                                                                                                                                                                                                                                                                                                                                                                                                                                                                                                                                                                                                                                                                                                                                                                                                                                                                                                                                                                                                                                                                                                                                                                                                                                                                                                                                                                                                                                                                                                                                                                                                                                                                                                                                   |             |              |           |                                       |         |
| Ø | Burnley Lowerhouse Junior School Ofsted Rating: Requires improvement   Pupils: 204   Distance:0.91                                                                                                                                                                                                                                                                                                                                                                                                                                                                                                                                                                                                                                                                                                                                                                                                                                                                                                                                                                                                                                                                                                                                                                                                                                                                                                                                                                                                                                                                                                                                                                                                                                                                                                                                                                                                                                                                                                                                                                                                                                                                                                                                                                                                                                                                                                                                       |             |              |           |                                       |         |
|   | Padiham St Leonard's Voluntary Aided Church of England                                                                                                                                                                                                                                                                                                                                                                                                                                                                                                                                                                                                                                                                                                                                                                                                                                                                                                                                                                                                                                                                                                                                                                                                                                                                                                                                                                                                                                                                                                                                                                                                                                                                                                                                                                                                                                                                                                                                                                                                                                                                                                                                                                                                                                                                                                                                                                                   |             |              |           |                                       |         |

Padiham St Leonard's Voluntary Aided Church of England
 Primary School
 Ofsted Rating: Good | Pupils: 328 | Distance:0.91

 $\checkmark$ 