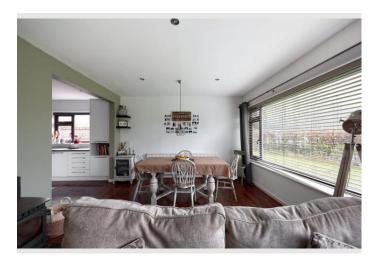

#### Agents Perspective

The heart of the home is the spacious open-plan lounge, kitchen, and dining area, thoughtfully designed to suit both family life and entertaining. A feature log burner adds warmth and character, making it a cosy space to relax year round. The ground floor also boasts two generously sized double bedrooms and a convenient WC. Upstairs, you'll find two double bedrooms, including a master bedroom with built-in storage, and a contemporary family bathroom. Step outside to the expansive gardens, perfect for outdoor activities or simply enjoying the tranquillity of this rural setting. A large decking area provides an ideal spot for al fresco dining or enjoying summer evenings. The property also features a driveway with ample parking, a garage equipped with electricity and plumbing, and plenty of storage options.

#### **Property Description**

2, Elston Green, Grimsargh, Preston, Lancashire, PR2 5LR

Clients Perspective

This house has been a home for us for 7 years and we have loved every minute of it. Some of our favourite memories are of cosy nights sipping hot chocolate next to the log burner during the winter and family barbecues during the summer on the decking while the children run around in the large gardens. Another feature we love is the open plan setting of the kitchen and living room which allow us to cook at the kitchen island while being able to keep an eye into the next room. We also love the view out of the master bedroom window of a farmers field of sheep and lambs.