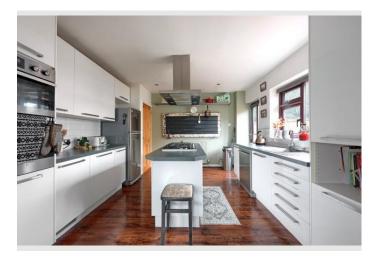

#### Agents Perspective

The heart of the home is the spacious open-plan lounge, kitchen, and dining area, thoughtfully designed to suit both family life and entertaining. A feature log burner adds warmth and character, making it a cosy space to relax year round. The ground floor also boasts two generously sized double bedrooms and a convenient WC. Upstairs, you'll find two double bedrooms, including a master bedroom with built-in storage, and a contemporary family bathroom. Step outside to the expansive gardens, perfect for outdoor activities or simply enjoying the tranquillity of this rural setting. A large decking area provides an ideal spot for al fresco dining or enjoying summer evenings. The property also features a driveway with ample parking, a garage equipped with electricity and plumbing, and plenty of storage options.

#### **Property Description**

2, Elston Green, Grimsargh, Preston, Lancashire, PR2 5LR

Clients Perspective

This house has been a home for us for 7 years and we have loved every minute of it. Some of our favourite memories are of cosy nights sipping hot chocolate next to the log burner during the winter and family barbecues during the summer on the decking while the children run around in the large gardens. Another feature we love is the open plan setting of the kitchen and living room which allow us to cook at the kitchen island while being able to keep an eye into the next room. We also love the view out of the master bedroom window of a farmers field of sheep and lambs.