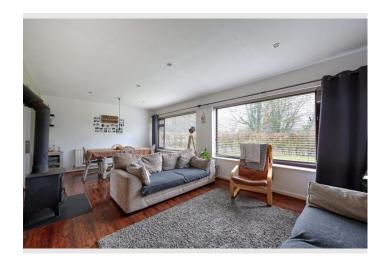

#### Agents Perspective

The heart of the home is the spacious open-plan lounge, kitchen, and dining area, thoughtfully designed to suit both family life and entertaining. A feature log burner adds warmth and character, making it a cosy space to relax year round. The ground floor also boasts two generously sized double bedrooms and a convenient WC. Upstairs, you'll find two double bedrooms, including a master bedroom with built-in storage, and a contemporary family bathroom. Step outside to the expansive gardens, perfect for outdoor activities or simply enjoying the tranquillity of this rural setting. A large decking area provides an ideal spot for al fresco dining or enjoying summer evenings. The property also features a driveway with ample parking, a garage equipped with electricity and plumbing, and plenty of storage options.

#### **Property Description**

2, Elston Green, Grimsargh, Preston, Lancashire, PR2 5LR

Clients Perspective

This house has been a home for us for 7 years and we have loved every minute of it. Some of our favourite memories are of cosy nights sipping hot chocolate next to the log burner during the winter and family barbecues during the summer on the decking while the children run around in the large gardens. Another feature we love is the open plan setting of the kitchen and living room which allow us to cook at the kitchen island while being able to keep an eye into the next room. We also love the view out of the master bedroom window of a farmers field of sheep and lambs.