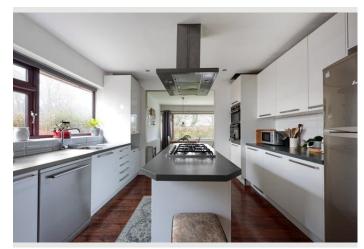

#### Agents Perspective

The heart of the home is the spacious open-plan lounge, kitchen, and dining area, thoughtfully designed to suit both family life and entertaining. A feature log burner adds warmth and character, making it a cosy space to relax year round. The ground floor also boasts two generously sized double bedrooms and a convenient WC. Upstairs, you'll find two double bedrooms, including a master bedroom with built-in storage, and a contemporary family bathroom. Step outside to the expansive gardens, perfect for outdoor activities or simply enjoying the tranquillity of this rural setting. A large decking area provides an ideal spot for al fresco dining or enjoying summer evenings. The property also features a driveway with ample parking, a garage equipped with electricity and plumbing, and plenty of storage options.

#### **Property Description**

2, Elston Green, Grimsargh, Preston, Lancashire, PR2 5LR

Clients Perspective

This house has been a home for us for 7 years and we have loved every minute of it. Some of our favourite memories are of cosy nights sipping hot chocolate next to the log burner during the winter and family barbecues during the summer on the decking while the children run around in the large gardens. Another feature we love is the open plan setting of the kitchen and living room which allow us to cook at the kitchen island while being able to keep an eye into the next room. We also love the view out of the master bedroom window of a farmers field of sheep and lambs.