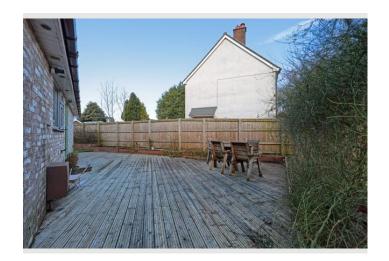

Key Features

Four double bedrooms

Master bedroom with built-in storage

Open-plan lounge, kitchen, and diner with a charming log burner

Large, well-maintained gardens with a decking area

Garage with electricity and plumbing, ideal for workshop or utility use

#### Agents Perspective

The heart of the home is the spacious open-plan lounge, kitchen, and dining area, thoughtfully designed to suit both family life and entertaining. A feature log burner adds warmth and character, making it a cosy space to relax year round. The ground floor also boasts two generously sized double bedrooms and a convenient WC. Upstairs, you'll find two double bedrooms, including a master bedroom with built-in storage, and a contemporary family bathroom. Step outside to the expansive gardens, perfect for outdoor activities or simply enjoying the tranquillity of this rural setting. A large decking area provides an ideal spot for al fresco dining or enjoying summer evenings. The property also features a driveway with ample parking, a garage equipped with electricity and plumbing, and plenty of storage options.

#### **Property Description**

2, Elston Green, Grimsargh, Preston, Lancashire, PR2 5LR

Clients Perspective

This house has been a home for us for 7 years and we have loved every minute of it. Some of our favourite memories are of cosy nights sipping hot chocolate next to the log burner during the winter and family barbecues during the summer on the decking while the children run around in the large gardens. Another feature we love is the open plan setting of the kitchen and living room which allow us to cook at the kitchen island while being able to keep an eye into the next room. We also love the view out of the master bedroom window of a farmers field of sheep and lambs.