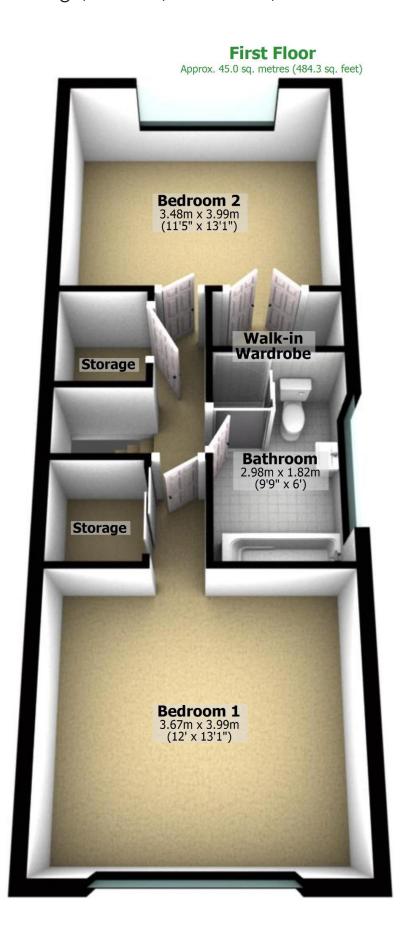

Total area: approx. 150.6 sq. metres (1621.0 sq. feet)

For illustritive purposes only. Not to scale. All sizes are approximate. Plan produced using PlanUp.

2, Elston Green, Grimsargh, Preston, Lancashire, PR2 5LR

2, Elston Green, Grimsargh, Preston, Lancashire, PR2 5LR

Total area: approx. 150.6 sq. metres (1621.0 sq. feet)
For illustritive purposes only. Not to scale. All sizes are approximate.
Plan produced using PlanUp.

# **Property Info**

2, Elston Green, Grimsargh, Preston, Lancashire, PR2 5LR

| Property Type  |
|----------------|
| House          |
| Property Style |
| Detached       |
| Bedrooms       |
| 4              |
| Bathroom       |
| 1              |
| Receptions     |
| 2              |
| Tenure Type    |
| Freehold       |
| Floor Area     |
| 1136.6         |
| Agency Type    |
| _              |
| Parking        |
| Garage         |
| Туре           |
| Sales          |
| Electricity    |
| Mains Supply   |