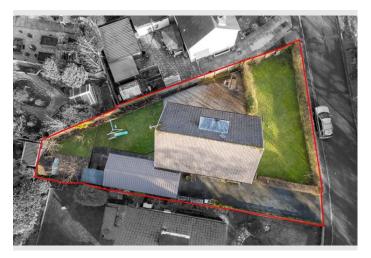

Total area: approx. 150.6 sq. metres (1621.0 sq. feet)

For illustritive purposes only. Not to scale. All sizes are approximate. Plan produced using PlanUp.

2, Elston Green, Grimsargh, Preston, Lancashire, PR2 5LR

2, Elston Green, Grimsargh, Preston, Lancashire, PR2 5LR

Total area: approx. 150.6 sq. metres (1621.0 sq. feet)
For illustritive purposes only. Not to scale. All sizes are approximate.
Plan produced using PlanUp.