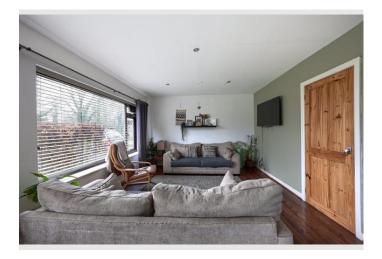

#### Agents Perspective

The heart of the home is the spacious open-plan lounge, kitchen, and dining area, thoughtfully designed to suit both family life and entertaining. A feature log burner adds warmth and character, making it a cosy space to relax year round. The ground floor also boasts two generously sized double bedrooms and a convenient WC. Upstairs, you'll find two double bedrooms, including a master bedroom with built-in storage, and a contemporary family bathroom. Step outside to the expansive gardens, perfect for outdoor activities or simply enjoying the tranquillity of this rural setting. A large decking area provides an ideal spot for al fresco dining or enjoying summer evenings. The property also features a driveway with ample parking, a garage equipped with electricity and plumbing, and plenty of storage options.

#### **Property Description**

2, Elston Green, Grimsargh, Preston, Lancashire, PR2 5LR

Clients Perspective

This house has been a home for us for 7 years and we have loved every minute of it. Some of our favourite memories are of cosy nights sipping hot chocolate next to the log burner during the winter and family barbecues during the summer on the decking while the children run around in the large gardens. Another feature we love is the open plan setting of the kitchen and living room which allow us to cook at the kitchen island while being able to keep an eye into the next room. We also love the view out of the master bedroom window of a farmers field of sheep and lambs.