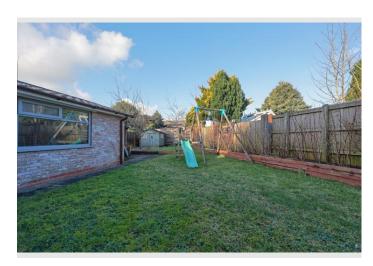

Key Features

Four double bedrooms

Master bedroom with built-in storage

Open-plan lounge, kitchen, and diner with a charming log burner

Large, well-maintained gardens with a decking area

Garage with electricity and plumbing, ideal for workshop or utility use

#### Agents Perspective

The heart of the home is the spacious open-plan lounge, kitchen, and dining area, thoughtfully designed to suit both family life and entertaining. A feature log burner adds warmth and character, making it a cosy space to relax year round. The ground floor also boasts two generously sized double bedrooms and a convenient WC. Upstairs, you'll find two double bedrooms, including a master bedroom with built-in storage, and a contemporary family bathroom. Step outside to the expansive gardens, perfect for outdoor activities or simply enjoying the tranquillity of this rural setting. A large decking area provides an ideal spot for al fresco dining or enjoying summer evenings. The property also features a driveway with ample parking, a garage equipped with electricity and plumbing, and plenty of storage options.

#### **Property Description**

2, Elston Green, Grimsargh, Preston, Lancashire, PR2 5LR

Clients Perspective

This house has been a home for us for 7 years and we have loved every minute of it. Some of our favourite memories are of cosy nights sipping hot chocolate next to the log burner during the winter and family barbecues during the summer on the decking while the children run around in the large gardens. Another feature we love is the open plan setting of the kitchen and living room which allow us to cook at the kitchen island while being able to keep an eye into the next room. We also love the view out of the master bedroom window of a farmers field of sheep and lambs.