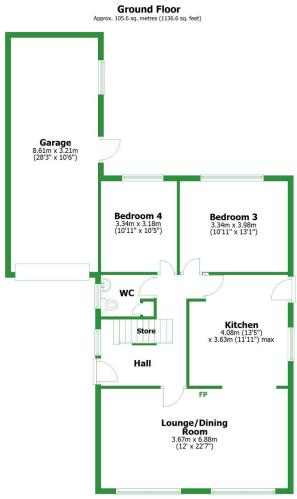

Total area: approx. 150.6 sq. metres (1621.0 sq. feet)

For illustritive purposes only. Not to scale. All sizes are approximate. Plan produced using PlanUp.

2, Elston Green, Grimsargh, Preston, Lancashire, PR2 5LR

2, Elston Green, Grimsargh, Preston, Lancashire, PR2 5LR

Total area: approx. 150.6 sq. metres (1621.0 sq. feet)
For illustritive purposes only. Not to scale. All sizes are approximate.
Plan produced using PlanUp.