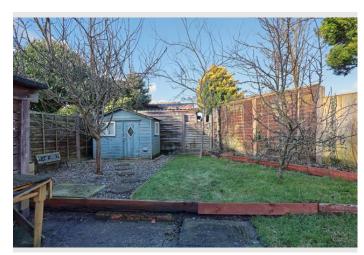

Key Features

Four double bedrooms

Master bedroom with built-in storage

Open-plan lounge, kitchen, and diner with a charming log burner

Large, well-maintained gardens with a decking area

Garage with electricity and plumbing, ideal for workshop or utility use

#### Agents Perspective

The heart of the home is the spacious open-plan lounge, kitchen, and dining area, thoughtfully designed to suit both family life and entertaining. A feature log burner adds warmth and character, making it a cosy space to relax year round. The ground floor also boasts two generously sized double bedrooms and a convenient WC. Upstairs, you'll find two double bedrooms, including a master bedroom with built-in storage, and a contemporary family bathroom. Step outside to the expansive gardens, perfect for outdoor activities or simply enjoying the tranquillity of this rural setting. A large decking area provides an ideal spot for al fresco dining or enjoying summer evenings. The property also features a driveway with ample parking, a garage equipped with electricity and plumbing, and plenty of storage options.

#### **Property Description**

2, Elston Green, Grimsargh, Preston, Lancashire, PR2 5LR

Clients Perspective

This house has been a home for us for 7 years and we have loved every minute of it. Some of our favourite memories are of cosy nights sipping hot chocolate next to the log burner during the winter and family barbecues during the summer on the decking while the children run around in the large gardens. Another feature we love is the open plan setting of the kitchen and living room which allow us to cook at the kitchen island while being able to keep an eye into the next room. We also love the view out of the master bedroom window of a farmers field of sheep and lambs.