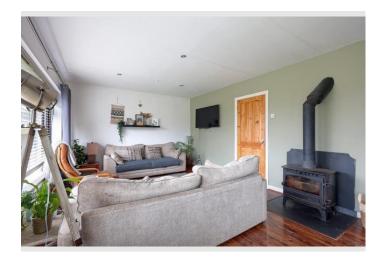

#### Agents Perspective

The heart of the home is the spacious open-plan lounge, kitchen, and dining area, thoughtfully designed to suit both family life and entertaining. A feature log burner adds warmth and character, making it a cosy space to relax year round. The ground floor also boasts two generously sized double bedrooms and a convenient WC. Upstairs, you'll find two double bedrooms, including a master bedroom with built-in storage, and a contemporary family bathroom. Step outside to the expansive gardens, perfect for outdoor activities or simply enjoying the tranquillity of this rural setting. A large decking area provides an ideal spot for al fresco dining or enjoying summer evenings. The property also features a driveway with ample parking, a garage equipped with electricity and plumbing, and plenty of storage options.

#### **Property Description**

2, Elston Green, Grimsargh, Preston, Lancashire, PR2 5LR

Clients Perspective

This house has been a home for us for 7 years and we have loved every minute of it. Some of our favourite memories are of cosy nights sipping hot chocolate next to the log burner during the winter and family barbecues during the summer on the decking while the children run around in the large gardens. Another feature we love is the open plan setting of the kitchen and living room which allow us to cook at the kitchen island while being able to keep an eye into the next room. We also love the view out of the master bedroom window of a farmers field of sheep and lambs.