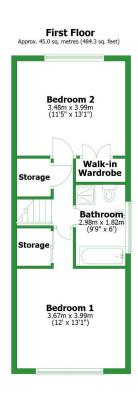

Total area: approx. 150.6 sq. metres (1621.0 sq. feet)

For illustritive purposes only. Not to scale. All sizes are approximate. Plan produced using PlanUp.

2, Elston Green, Grimsargh, Preston, Lancashire, PR2 5LR

2, Elston Green, Grimsargh, Preston, Lancashire, PR2 5LR

Total area: approx. 150.6 sq. metres (1621.0 sq. feet)
For illustritive purposes only. Not to scale. All sizes are approximate.
Plan produced using PlanUp.