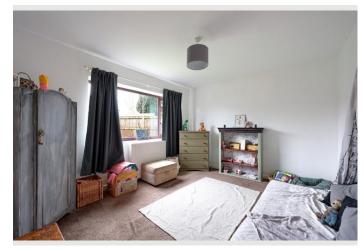

Key Features

Four double bedrooms

Master bedroom with built-in storage

Open-plan lounge, kitchen, and diner with a charming log burner

Large, well-maintained gardens with a decking area

Garage with electricity and plumbing, ideal for workshop or utility use

#### Agents Perspective

The heart of the home is the spacious open-plan lounge, kitchen, and dining area, thoughtfully designed to suit both family life and entertaining. A feature log burner adds warmth and character, making it a cosy space to relax year round. The ground floor also boasts two generously sized double bedrooms and a convenient WC. Upstairs, you'll find two double bedrooms, including a master bedroom with built-in storage, and a contemporary family bathroom. Step outside to the expansive gardens, perfect for outdoor activities or simply enjoying the tranquillity of this rural setting. A large decking area provides an ideal spot for al fresco dining or enjoying summer evenings. The property also features a driveway with ample parking, a garage equipped with electricity and plumbing, and plenty of storage options.