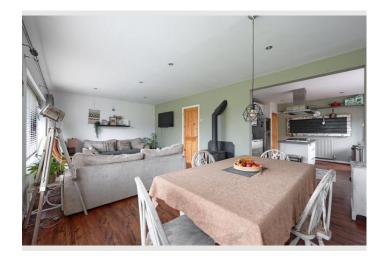

#### Agents Perspective

The heart of the home is the spacious open-plan lounge, kitchen, and dining area, thoughtfully designed to suit both family life and entertaining. A feature log burner adds warmth and character, making it a cosy space to relax year round. The ground floor also boasts two generously sized double bedrooms and a convenient WC. Upstairs, you'll find two double bedrooms, including a master bedroom with built-in storage, and a contemporary family bathroom. Step outside to the expansive gardens, perfect for outdoor activities or simply enjoying the tranquillity of this rural setting. A large decking area provides an ideal spot for al fresco dining or enjoying summer evenings. The property also features a driveway with ample parking, a garage equipped with electricity and plumbing, and plenty of storage options.

#### **Property Description**

2, Elston Green, Grimsargh, Preston, Lancashire, PR2 5LR

Clients Perspective

This house has been a home for us for 7 years and we have loved every minute of it. Some of our favourite memories are of cosy nights sipping hot chocolate next to the log burner during the winter and family barbecues during the summer on the decking while the children run around in the large gardens. Another feature we love is the open plan setting of the kitchen and living room which allow us to cook at the kitchen island while being able to keep an eye into the next room. We also love the view out of the master bedroom window of a farmers field of sheep and lambs.