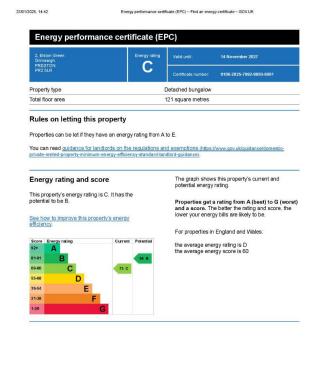

# **Property Details**

2, Elston Green, Grimsargh, Preston, Lancashire, PR2 5LR

OIRO £375,000



2, Elston Green, Grimsargh, Preston, Lancashire, PR2 5LR



















































2, Elston Green, Grimsargh, Preston, Lancashire, PR2 5LR



Total area: approx. 150.6 sq. metres (1621.0 sq. feet)

For illustritive purposes only. Not to scale. All sizes are approximate. Plan produced using PlanUp.

2, Elston Green, Grimsargh, Preston, Lancashire, PR2 5LR



2, Elston Green, Grimsargh, Preston, Lancashire, PR2 5LR



Total area: approx. 150.6 sq. metres (1621.0 sq. feet)
For illustritive purposes only. Not to scale. All sizes are approximate.
Plan produced using PlanUp.



### **Property EPC**



# **Property Info**

2, Elston Green, Grimsargh, Preston, Lancashire, PR2 5LR

| Property Type  |
|----------------|
| House          |
| Property Style |
| Detached       |
| Bedrooms       |
| 4              |
| Bathroom       |
| 1              |
| Receptions     |
| 2              |
| Tenure Type    |
| Freehold       |
| Floor Area     |
| 1136.6         |
| Agency Type    |
| _              |
| Parking        |
| Garage         |
| Туре           |
| Sales          |
| Electricity    |
| Mains Supply   |

# **Property Info**

2, Elston Green, Grimsargh, Preston, Lancashire, PR2 5LR

| Water Supply               |
|----------------------------|
| Mains                      |
| Sewerage                   |
| Mains Supply               |
| Heating                    |
| Gas Central