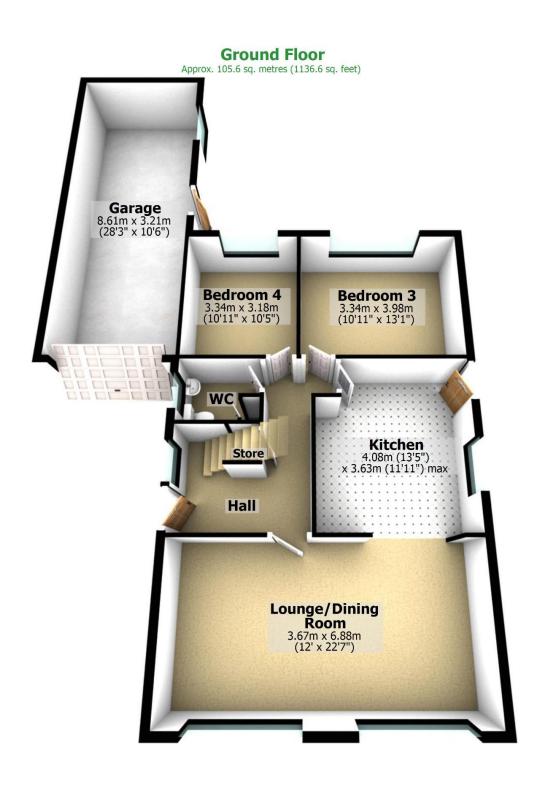

Total area: approx. 150.6 sq. metres (1621.0 sq. feet)

For illustritive purposes only. Not to scale. All sizes are approximate. Plan produced using PlanUp.

2, Elston Green, Grimsargh, Preston, Lancashire, PR2 5LR

2, Elston Green, Grimsargh, Preston, Lancashire, PR2 5LR

Total area: approx. 150.6 sq. metres (1621.0 sq. feet)
For illustritive purposes only. Not to scale. All sizes are approximate.
Plan produced using PlanUp.

# **Property Info**

2, Elston Green, Grimsargh, Preston, Lancashire, PR2 5LR

| Property Type  |
|----------------|
| House          |
| Property Style |
| Detached       |
| Bedrooms       |
| 4              |
| Bathroom       |
| 1              |
| Receptions     |
| 2              |
| Tenure Type    |
| Freehold       |
| Floor Area     |
| 1136.6         |
| Agency Type    |
| _              |
| Parking        |
| Garage         |
| Туре           |
| Sales          |
| Electricity    |
| Mains Supply   |