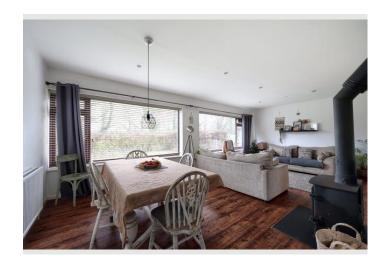

#### Agents Perspective

The heart of the home is the spacious open-plan lounge, kitchen, and dining area, thoughtfully designed to suit both family life and entertaining. A feature log burner adds warmth and character, making it a cosy space to relax year round. The ground floor also boasts two generously sized double bedrooms and a convenient WC. Upstairs, you'll find two double bedrooms, including a master bedroom with built-in storage, and a contemporary family bathroom. Step outside to the expansive gardens, perfect for outdoor activities or simply enjoying the tranquillity of this rural setting. A large decking area provides an ideal spot for al fresco dining or enjoying summer evenings. The property also features a driveway with ample parking, a garage equipped with electricity and plumbing, and plenty of storage options.

#### **Property Description**

2, Elston Green, Grimsargh, Preston, Lancashire, PR2 5LR

Clients Perspective

This house has been a home for us for 7 years and we have loved every minute of it. Some of our favourite memories are of cosy nights sipping hot chocolate next to the log burner during the winter and family barbecues during the summer on the decking while the children run around in the large gardens. Another feature we love is the open plan setting of the kitchen and living room which allow us to cook at the kitchen island while being able to keep an eye into the next room. We also love the view out of the master bedroom window of a farmers field of sheep and lambs.