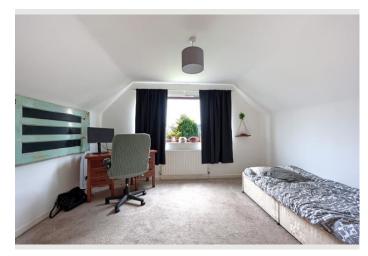

Key Features

Four double bedrooms

Master bedroom with built-in storage

Open-plan lounge, kitchen, and diner with a charming log burner

Large, well-maintained gardens with a decking area

Garage with electricity and plumbing, ideal for workshop or utility use

#### Agents Perspective

The heart of the home is the spacious open-plan lounge, kitchen, and dining area, thoughtfully designed to suit both family life and entertaining. A feature log burner adds warmth and character, making it a cosy space to relax year round. The ground floor also boasts two generously sized double bedrooms and a convenient WC. Upstairs, you'll find two double bedrooms, including a master bedroom with built-in storage, and a contemporary family bathroom. Step outside to the expansive gardens, perfect for outdoor activities or simply enjoying the tranquillity of this rural setting. A large decking area provides an ideal spot for al fresco dining or enjoying summer evenings. The property also features a driveway with ample parking, a garage equipped with electricity and plumbing, and plenty of storage options.