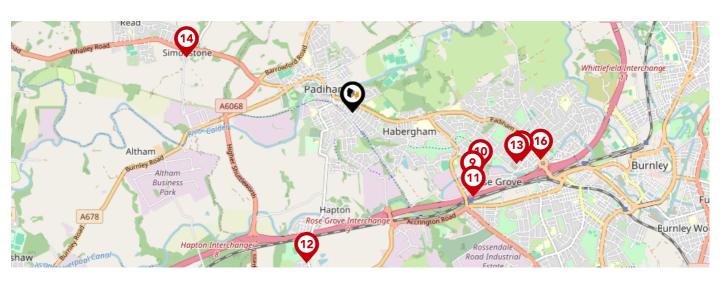

# Area **Schools**

|            |                                                                                                                     | Nursery                                                                                                                                                                                                                                                                                                                                                                                                                                                                                                                                                                                                                                                                                                                                                                                                                                                                                                                                                                                                                                                                                                                                                                                                                                                                                                                                                                                                                                                                                                                                                                                                                                                                                                                                                                                                                                                                                 | Primary      | Secondary | College | Private |
|------------|---------------------------------------------------------------------------------------------------------------------|-----------------------------------------------------------------------------------------------------------------------------------------------------------------------------------------------------------------------------------------------------------------------------------------------------------------------------------------------------------------------------------------------------------------------------------------------------------------------------------------------------------------------------------------------------------------------------------------------------------------------------------------------------------------------------------------------------------------------------------------------------------------------------------------------------------------------------------------------------------------------------------------------------------------------------------------------------------------------------------------------------------------------------------------------------------------------------------------------------------------------------------------------------------------------------------------------------------------------------------------------------------------------------------------------------------------------------------------------------------------------------------------------------------------------------------------------------------------------------------------------------------------------------------------------------------------------------------------------------------------------------------------------------------------------------------------------------------------------------------------------------------------------------------------------------------------------------------------------------------------------------------------|--------------|-----------|---------|---------|
| <b>9</b>   | St Augustine of Canterbury RC Primary School, A Voluntary Academy Ofsted Rating: Good   Pupils: 208   Distance:1.21 |                                                                                                                                                                                                                                                                                                                                                                                                                                                                                                                                                                                                                                                                                                                                                                                                                                                                                                                                                                                                                                                                                                                                                                                                                                                                                                                                                                                                                                                                                                                                                                                                                                                                                                                                                                                                                                                                                         | $\checkmark$ |           |         |         |
| 10         | Rosegrove Nursery School Ofsted Rating: Outstanding   Pupils: 91   Distance:1.23                                    | igstyle igytyle igstyle igstyle igytyle igytyle igytyle igytyle igytyle igytyle igstyle igytyle |              | 0         |         |         |
| <b>(1)</b> | Rosegrove Infant School Ofsted Rating: Good   Pupils: 156   Distance:1.29                                           |                                                                                                                                                                                                                                                                                                                                                                                                                                                                                                                                                                                                                                                                                                                                                                                                                                                                                                                                                                                                                                                                                                                                                                                                                                                                                                                                                                                                                                                                                                                                                                                                                                                                                                                                                                                                                                                                                         | $\checkmark$ |           |         |         |
| 12         | Hapton Church of England/Methodist Primary School Ofsted Rating: Good   Pupils: 124   Distance:1.38                 |                                                                                                                                                                                                                                                                                                                                                                                                                                                                                                                                                                                                                                                                                                                                                                                                                                                                                                                                                                                                                                                                                                                                                                                                                                                                                                                                                                                                                                                                                                                                                                                                                                                                                                                                                                                                                                                                                         | $\checkmark$ |           |         |         |
| 13         | Ightenhill Nursery School Ofsted Rating: Outstanding   Pupils: 94   Distance:1.51                                   | <b>✓</b>                                                                                                                                                                                                                                                                                                                                                                                                                                                                                                                                                                                                                                                                                                                                                                                                                                                                                                                                                                                                                                                                                                                                                                                                                                                                                                                                                                                                                                                                                                                                                                                                                                                                                                                                                                                                                                                                                |              |           |         |         |
| 14         | Simonstone St Peter's Church of England Primary School Ofsted Rating: Good   Pupils: 133   Distance: 1.53           |                                                                                                                                                                                                                                                                                                                                                                                                                                                                                                                                                                                                                                                                                                                                                                                                                                                                                                                                                                                                                                                                                                                                                                                                                                                                                                                                                                                                                                                                                                                                                                                                                                                                                                                                                                                                                                                                                         | ✓            |           |         |         |
| 15)        | Burnley Ightenhill Primary School Ofsted Rating: Good   Pupils: 336   Distance: 1.54                                |                                                                                                                                                                                                                                                                                                                                                                                                                                                                                                                                                                                                                                                                                                                                                                                                                                                                                                                                                                                                                                                                                                                                                                                                                                                                                                                                                                                                                                                                                                                                                                                                                                                                                                                                                                                                                                                                                         | <b>✓</b>     |           |         |         |
| 16         | Whittlefield Primary School Ofsted Rating: Good   Pupils: 225   Distance:1.7                                        |                                                                                                                                                                                                                                                                                                                                                                                                                                                                                                                                                                                                                                                                                                                                                                                                                                                                                                                                                                                                                                                                                                                                                                                                                                                                                                                                                                                                                                                                                                                                                                                                                                                                                                                                                                                                                                                                                         | $\checkmark$ |           |         |         |