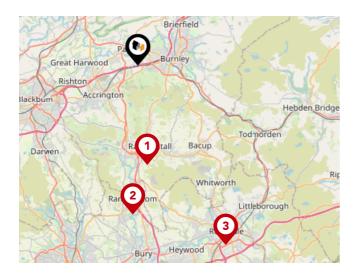

#### **Local Connections**

| Pin | Name                                           | Distance    |
|-----|------------------------------------------------|-------------|
| 1   | Rawtenstall (East<br>Lancashire Railway)       | 7 miles     |
| 2   | Ramsbottom (East<br>Lancashire Railway)        | 10.48 miles |
| 3   | Rochdale Interchange<br>(Manchester Metrolink) | 14.04 miles |