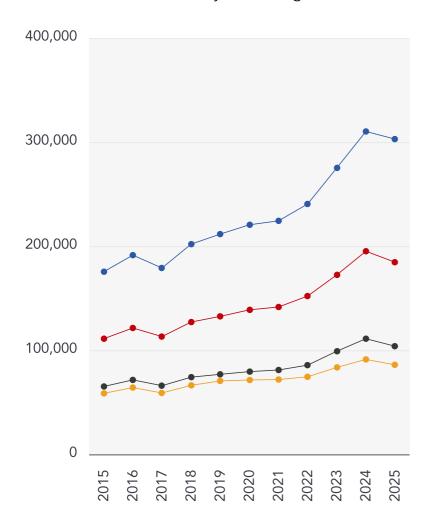

## **House Price Statistics**

#### 10 Year History of Average House Prices by Property Type in BB12