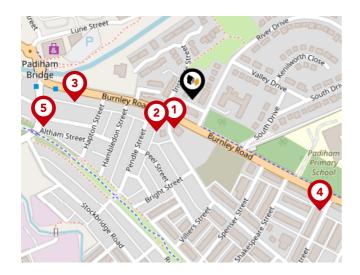

# Area **Schools**

|   |                                                                                                                         | Nursery    | Primary      | Secondary    | College | Private |
|---|-------------------------------------------------------------------------------------------------------------------------|------------|--------------|--------------|---------|---------|
| 1 | Padiham Primary School Ofsted Rating: Good   Pupils: 289   Distance:0.17                                                |            | <b>✓</b>     |              |         |         |
| 2 | Whitegate Nursery School Ofsted Rating: Outstanding   Pupils: 118   Distance:0.3                                        | lacksquare |              |              |         |         |
| 3 | Padiham Green Church of England Primary School Ofsted Rating: Requires improvement   Pupils: 197   Distance:0.35        |            | <b>V</b>     |              |         |         |
| 4 | Padiham St Leonard's Voluntary Aided Church of England Primary School Ofsted Rating: Good   Pupils: 328   Distance:0.49 |            | $\checkmark$ |              |         |         |
| 5 | St John the Baptist Roman Catholic Primary School, Padiham<br>Ofsted Rating: Good   Pupils: 226   Distance:0.5          |            | $\checkmark$ |              |         |         |
| 6 | Burnley High School Ofsted Rating: Good   Pupils: 607   Distance:0.57                                                   |            |              | $\checkmark$ |         |         |
| 7 | St Joseph's Park Hill School Ofsted Rating: Not Rated   Pupils: 128   Distance:0.91                                     |            | <b>▽</b>     |              |         |         |
| 8 | Burnley Lowerhouse Junior School Ofsted Rating: Requires improvement   Pupils: 204   Distance: 1.01                     |            | $\checkmark$ |              |         |         |

# Area **Schools**

|            |                                                                                                                     | Nursery                                                                                                                                                                                                                                                                                                                                                                                                                                                                                                                                                                                                                                                                                                                                                                                                                                                                                                                                                                                                                                                                                                                                                                                                                                                                                                                                                                                                                                                                                                                                                                                                                                                                                                                                                                                                                                                                                 | Primary      | Secondary | College | Private |
|------------|---------------------------------------------------------------------------------------------------------------------|-----------------------------------------------------------------------------------------------------------------------------------------------------------------------------------------------------------------------------------------------------------------------------------------------------------------------------------------------------------------------------------------------------------------------------------------------------------------------------------------------------------------------------------------------------------------------------------------------------------------------------------------------------------------------------------------------------------------------------------------------------------------------------------------------------------------------------------------------------------------------------------------------------------------------------------------------------------------------------------------------------------------------------------------------------------------------------------------------------------------------------------------------------------------------------------------------------------------------------------------------------------------------------------------------------------------------------------------------------------------------------------------------------------------------------------------------------------------------------------------------------------------------------------------------------------------------------------------------------------------------------------------------------------------------------------------------------------------------------------------------------------------------------------------------------------------------------------------------------------------------------------------|--------------|-----------|---------|---------|
| <b>9</b>   | St Augustine of Canterbury RC Primary School, A Voluntary Academy Ofsted Rating: Good   Pupils: 208   Distance:1.21 |                                                                                                                                                                                                                                                                                                                                                                                                                                                                                                                                                                                                                                                                                                                                                                                                                                                                                                                                                                                                                                                                                                                                                                                                                                                                                                                                                                                                                                                                                                                                                                                                                                                                                                                                                                                                                                                                                         | $\checkmark$ |           |         |         |
| 10         | Rosegrove Nursery School Ofsted Rating: Outstanding   Pupils: 91   Distance:1.23                                    | igstyle igytyle igstyle igstyle igytyle igytyle igytyle igytyle igytyle igytyle igstyle igytyle |              | 0         |         |         |
| <b>(1)</b> | Rosegrove Infant School Ofsted Rating: Good   Pupils: 156   Distance:1.29                                           |                                                                                                                                                                                                                                                                                                                                                                                                                                                                                                                                                                                                                                                                                                                                                                                                                                                                                                                                                                                                                                                                                                                                                                                                                                                                                                                                                                                                                                                                                                                                                                                                                                                                                                                                                                                                                                                                                         | $\checkmark$ |           |         |         |
| 12         | Hapton Church of England/Methodist Primary School Ofsted Rating: Good   Pupils: 124   Distance:1.38                 |                                                                                                                                                                                                                                                                                                                                                                                                                                                                                                                                                                                                                                                                                                                                                                                                                                                                                                                                                                                                                                                                                                                                                                                                                                                                                                                                                                                                                                                                                                                                                                                                                                                                                                                                                                                                                                                                                         | $\checkmark$ |           |         |         |
| 13         | Ightenhill Nursery School Ofsted Rating: Outstanding   Pupils: 94   Distance:1.51                                   | <b>✓</b>                                                                                                                                                                                                                                                                                                                                                                                                                                                                                                                                                                                                                                                                                                                                                                                                                                                                                                                                                                                                                                                                                                                                                                                                                                                                                                                                                                                                                                                                                                                                                                                                                                                                                                                                                                                                                                                                                |              |           |         |         |
| 14         | Simonstone St Peter's Church of England Primary School Ofsted Rating: Good   Pupils: 133   Distance: 1.53           |                                                                                                                                                                                                                                                                                                                                                                                                                                                                                                                                                                                                                                                                                                                                                                                                                                                                                                                                                                                                                                                                                                                                                                                                                                                                                                                                                                                                                                                                                                                                                                                                                                                                                                                                                                                                                                                                                         | ✓            |           |         |         |
| 15)        | Burnley Ightenhill Primary School Ofsted Rating: Good   Pupils: 336   Distance: 1.54                                |                                                                                                                                                                                                                                                                                                                                                                                                                                                                                                                                                                                                                                                                                                                                                                                                                                                                                                                                                                                                                                                                                                                                                                                                                                                                                                                                                                                                                                                                                                                                                                                                                                                                                                                                                                                                                                                                                         | <b>✓</b>     |           |         |         |
| 16         | Whittlefield Primary School Ofsted Rating: Good   Pupils: 225   Distance:1.7                                        |                                                                                                                                                                                                                                                                                                                                                                                                                                                                                                                                                                                                                                                                                                                                                                                                                                                                                                                                                                                                                                                                                                                                                                                                                                                                                                                                                                                                                                                                                                                                                                                                                                                                                                                                                                                                                                                                                         | $\checkmark$ |           |         |         |