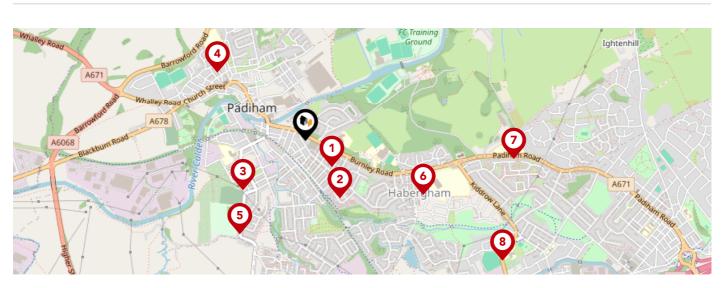

# Area **Schools**

|   |                                                                                                                         | Nursery    | Primary      | Secondary    | College | Private |
|---|-------------------------------------------------------------------------------------------------------------------------|------------|--------------|--------------|---------|---------|
| 1 | Padiham Primary School Ofsted Rating: Good   Pupils: 289   Distance:0.17                                                |            | <b>✓</b>     |              |         |         |
| 2 | Whitegate Nursery School Ofsted Rating: Outstanding   Pupils: 118   Distance:0.3                                        | lacksquare |              |              |         |         |
| 3 | Padiham Green Church of England Primary School Ofsted Rating: Requires improvement   Pupils: 197   Distance:0.35        |            | <b>V</b>     |              |         |         |
| 4 | Padiham St Leonard's Voluntary Aided Church of England Primary School Ofsted Rating: Good   Pupils: 328   Distance:0.49 |            | $\checkmark$ |              |         |         |
| 5 | St John the Baptist Roman Catholic Primary School, Padiham<br>Ofsted Rating: Good   Pupils: 226   Distance:0.5          |            | $\checkmark$ |              |         |         |
| 6 | Burnley High School Ofsted Rating: Good   Pupils: 607   Distance:0.57                                                   |            |              | $\checkmark$ |         |         |
| 7 | St Joseph's Park Hill School Ofsted Rating: Not Rated   Pupils: 128   Distance:0.91                                     |            | <b>▽</b>     |              |         |         |
| 8 | Burnley Lowerhouse Junior School Ofsted Rating: Requires improvement   Pupils: 204   Distance: 1.01                     |            | $\checkmark$ |              |         |         |