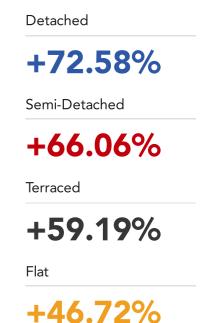

## **House Price Statistics**

#### 10 Year History of Average House Prices by Property Type in BB12