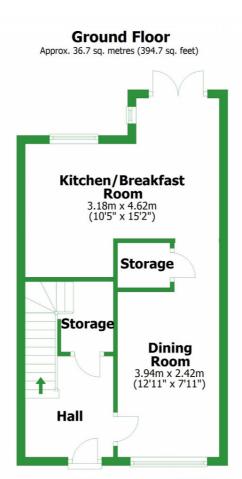

## **INSTITUTE STREET, PADIHAM, BURNLEY, BB12**

Total area: approx. 106.4 sq. metres (1144.9 sq. feet)

For illustritive purposes only. Not to scale. All sizes are approximate. Plan produced using PlanUp.