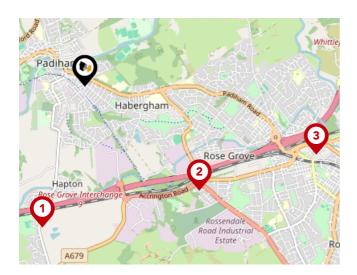

#### National Rail Stations

| Pin | Name                             | Distance   |
|-----|----------------------------------|------------|
| 1   | Hapton Rail Station              | 1.29 miles |
| 2   | Rose Grove Rail Station          | 1.36 miles |
| 3   | Burnley Barracks Rail<br>Station | 2.12 miles |