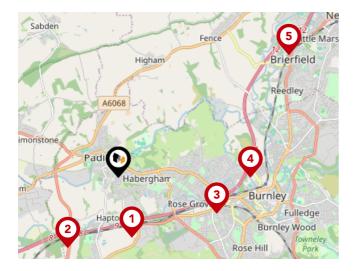

#### Trunk Roads/Motorways

| Pin | Name    | Distance   |
|-----|---------|------------|
| 1   | M65 J9  | 1.08 miles |
| 2   | M65 J8  | 1.53 miles |
| 3   | M65 J10 | 1.83 miles |
| 4   | M65 J11 | 2.3 miles  |
| 5   | M65 J12 | 3.67 miles |