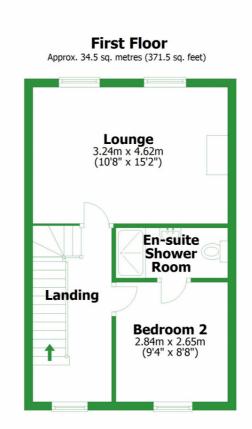

## **INSTITUTE STREET, PADIHAM, BURNLEY, BB12**

Total area: approx. 106.4 sq. metres (1144.9 sq. feet)

For illustritive purposes only. Not to scale. All sizes are approximate. Plan produced using PlanUp.