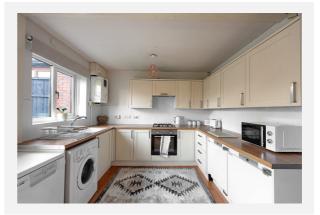

|         |          |  |
| Council Tax :    | Band C                                  |         |          |  |
| Annual Estimate: | £1,953                                  |         |          |  |
| Title Number:    | LA762403                                |         |          |  |

#### Local Area

| Local Authority:          | Lancashire |  |
|---------------------------|------------|--|
| <b>Conservation Area:</b> | No         |  |
| Flood Risk:               |            |  |
| Rivers & Seas             | No Risk    |  |
| Surface Water             | Very Low   |  |

#### **Estimated Broadband Speeds** (Standard - Superfast - Ultrafast)

58

mb/s

**17** mb/s





Mobile Coverage: (based on calls indoors)



Satellite/Fibre TV Availability:







# Gallery **Photos**

















# Property EPC - Certificate



|       | Mill Court, Longridge, PR3 | Ene           | ergy rating |
|-------|----------------------------|---------------|-------------|
|       | Valid until 15.10.2027     |               |             |
| Score | Energy rating              | Current       | Potential   |
| 92+   | Α                          |               |             |
| 81-91 | B                          |               | 85   B      |
| 69-80 | С                          | 70   <b>c</b> |             |
| 55-68 | D                          |               |             |
| 39-54 | E                          |               |             |
| 21-38 | F                          |               |             |
| 1-20  | G                          |               |             |