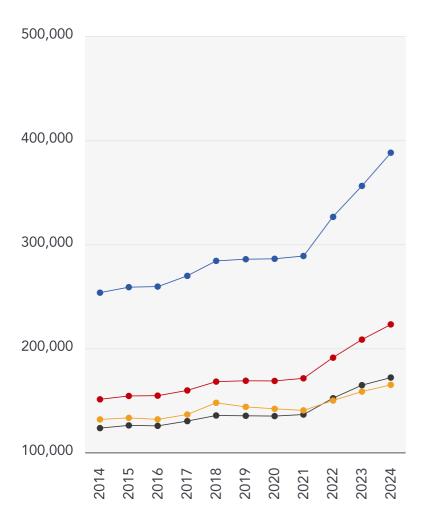

## Market House Price Statistics

Detached

+53.05%

Semi-Detached

+47.66%

Flat

Terraced

+39.35%