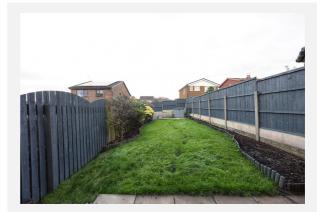

|         |          |  |
| Council Tax :    | Band C                                  |         |          |  |
| Annual Estimate: | £1,953                                  |         |          |  |
| Title Number:    | LA762403                                |         |          |  |

#### Local Area

| Local Authority:          | Lancashire |  |
|---------------------------|------------|--|
| <b>Conservation Area:</b> | No         |  |
| Flood Risk:               |            |  |
| Rivers & Seas             | No Risk    |  |
| Surface Water             | Very Low   |  |

#### **Estimated Broadband Speeds** (Standard - Superfast - Ultrafast)

58

mb/s

**17** mb/s





Mobile Coverage: (based on calls indoors)



Satellite/Fibre TV Availability:







# Gallery **Photos**

















# Property EPC - Certificate



|       | Mill Court, Longridge, PR3 | Ene           | ergy rating |
|-------|----------------------------|---------------|-------------|
|       | Valid until 15.10.2027     |               |             |
| Score | Energy rating              | Current       | Potential   |
| 92+   | Α                          |               |             |
| 81-91 | B                          |               | 85   B      |
| 69-80 | С                          | 70   <b>c</b> |             |
| 55-68 | D                          |               |             |
| 39-54 | E                          |               |             |
| 21-38 | F                          |               |             |
| 1-20  | G                          |               |             |



#