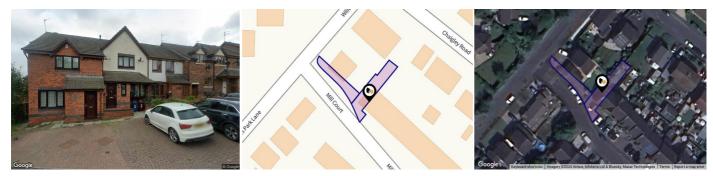

### MILL COURT, LONGRIDGE, PRESTON, PR3

#### Property

| Туре:            | Semi-Detached                           | Tenure: | Freehold |  |
|------------------|-----------------------------------------|---------|----------|--|
| Bedrooms:        | 3                                       |         |          |  |
| Floor Area:      | 804 ft <sup>2</sup> / 74 m <sup>2</sup> |         |          |  |
| Plot Area:       | 0.07 acres                              |         |          |  |
| Year Built :     | 1995                                    |         |          |  |
| Council Tax :    | Band C                                  |         |          |  |
| Annual Estimate: | £1,953                                  |         |          |  |
| Title Number:    | LA762403                                |         |          |  |