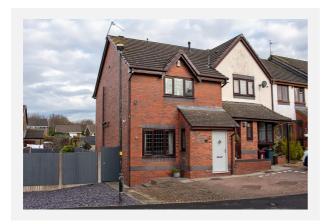

|         |          |  |
| Council Tax :    | Band C                                  |         |          |  |
| Annual Estimate: | £1,953                                  |         |          |  |
| Title Number:    | LA762403                                |         |          |  |

#### Local Area

| Local Authority:          | Lancashire |  |
|---------------------------|------------|--|
| <b>Conservation Area:</b> | No         |  |
| Flood Risk:               |            |  |
| Rivers & Seas             | No Risk    |  |
| Surface Water             | Very Low   |  |

#### **Estimated Broadband Speeds** (Standard - Superfast - Ultrafast)

58

mb/s

**17** mb/s





Mobile Coverage: (based on calls indoors)



Satellite/Fibre TV Availability:







# Gallery **Photos**

















# Property EPC - Certificate



|       | Mill Court, Longridge, PR3 | Ene           | ergy rating |
|-------|----------------------------|---------------|-------------|
|       | Valid until 15.10.2027     |               |             |
| Score | Energy rating              | Current       | Potential   |
| 92+   | Α                          |               |             |
| 81-91 | B                          |               | 85   B      |
| 69-80 | С                          | 70   <b>c</b> |             |
| 55-68 | D                          |               |             |
| 39-54 | E                          |               |             |
| 21-38 | F                          |               |             |
| 1-20  | G                          |               |