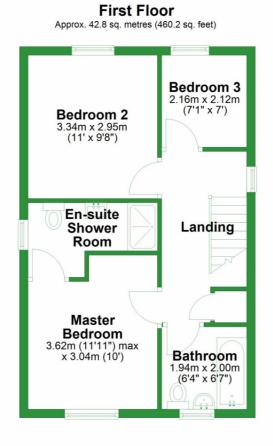

### HOLDSWORTH DRIVE, GREAT HARWOOD, BLACKBURN, BB6

Total area: approx. 85.5 sq. metres (920.3 sq. feet) For illustritive purposes only. Not to scale. All sizes are approximate. Plan produced using PlanUp.