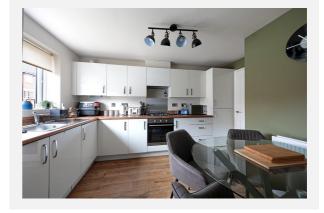

|         |          |  |
| Annual Estimate: | £2,018                                  |         |          |  |
| Title Number:    | LAN256491                               |         |          |  |

#### Local Area

| Local Authority:                      | Lancashire |
|---------------------------------------|------------|
| <b>Conservation Area:</b>             | No         |
| Flood Risk:                           |            |
| <ul> <li>Rivers &amp; Seas</li> </ul> | No Risk    |
| Surface Water                         | Low        |

#### **Estimated Broadband Speeds** (Standard - Superfast - Ultrafast)

**48** mb/s

**15** mb/s



Į

#### Mobile Coverage:

(based on calls indoors)



Satellite/Fibre TV Availability:







### Gallery **Photos**























### HOLDSWORTH DRIVE, GREAT HARWOOD, BLACKBURN, BB6



Total area: approx. 85.5 sq. metres (920.3 sq. feet) For illustritive purposes only. Not to scale. All sizes are approximate. Plan produced using PlanUp.





### HOLDSWORTH DRIVE, GREAT HARWOOD, BLACKBURN, BB6





### Property EPC - Certificate



|       | Great Harwood, BB6     | Ene     | ergy rating |
|-------|------------------------|---------|-------------|
|       | Valid until 17.10.2031 |         |             |
| Score | Energy rating          | Current | Potential   |
| 92+   | Α                      |         | 95   A      |
| 81-91 | B                      | 83   B  |             |
| 69-80 | С                      |         |             |
| 55-68 | D                      |         |             |
| 39-54 |