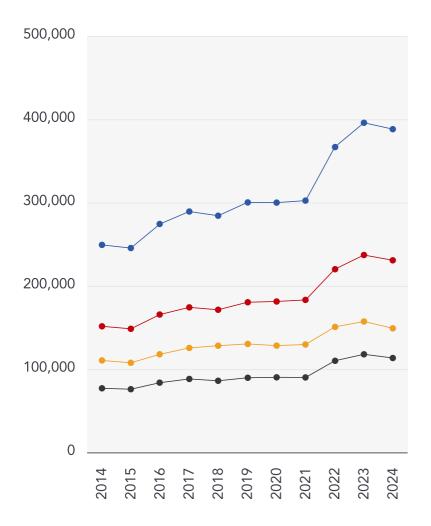

### Market House Price Statistics

Detached

+55.74%

Semi-Detached

+52.28%

Flat

+34.9%

Terraced

+47.17%