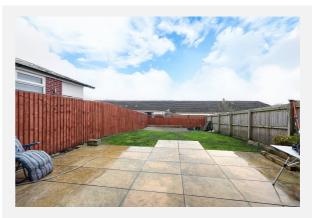

|         |          |  |
| Annual Estimate: | £2,018                                  |         |          |  |
| Title Number:    | LAN256491                               |         |          |  |

#### Local Area

| Local Authority:                      | Lancashire |
|---------------------------------------|------------|
| <b>Conservation Area:</b>             | No         |
| Flood Risk:                           |            |
| <ul> <li>Rivers &amp; Seas</li> </ul> | No Risk    |
| Surface Water                         | Low        |

#### **Estimated Broadband Speeds** (Standard - Superfast - Ultrafast)

**48** mb/s

**15** mb/s



Į

#### Mobile Coverage:

(based on calls indoors)



Satellite/Fibre TV Availability:







### Gallery **Photos**























### HOLDSWORTH DRIVE, GREAT HARWOOD, BLACKBURN, BB6



Total area: approx. 85.5 sq. metres (920.3 sq. feet) For illustritive purposes only. Not to scale. All sizes are approximate. Plan produced using PlanUp.





### HOLDSWORTH DRIVE, GREAT HARWOOD, BLACKBURN, BB6





### Property EPC - Certificate



|       | Great Harwood, BB6     | Ene     | ergy rating |
|-------|------------------------|---------|-------------|
|       | Valid until 17.10.2031 |         |             |
| Score | Energy rating          | Current | Potential   |
| 92+   | Α                      |         | 95   A      |
| 81-91 | B                      | 83   B  |             |
| 69-80 | С                      |         |             |
| 55-68 | D                      |         |             |
| 39-54 | E