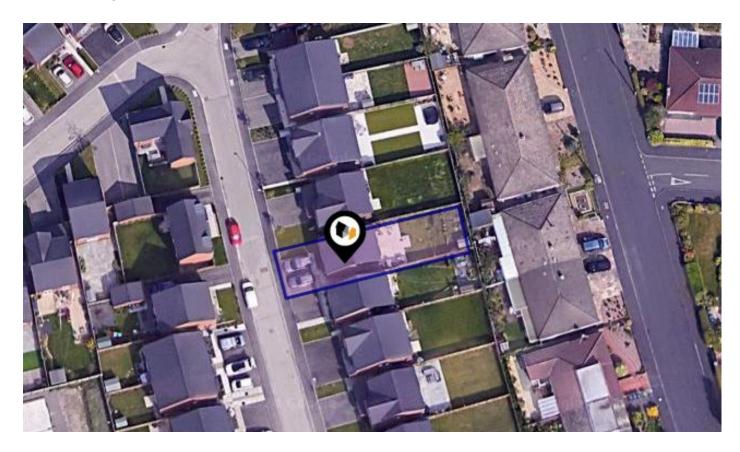

See More Online

## KFB: Key Facts For Buyers

A Guide to This Property & the Local Area

Tuesday 19<sup>th</sup> November 2024



# HOLDSWORTH DRIVE, GREAT HARWOOD, BLACKBURN, BB6

#### **Pendle Hill Properties**

154 Whalley Road Read BB12 7PN 01282 772048 india@pendlehillproperties.co.uk www.pendlehillproperties.co.uk





### Property **Overview**





#### Property

| Туре:            | Detached                                | Tenure: | Freehold |  |
|------------------|-----------------------------------------|---------|----------|--|
| Bedrooms:        | 3                                       |         |          |  |
| Floor Area:      | 920 ft <sup>2</sup> / 85 m <sup>2</sup> |         |          |  |
| Plot Area:       | 0.06 acres                              |         |          |  |
| Year Built :     | 2018                                    |         |          |  |
| Council Tax :    | Band C