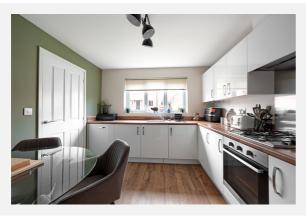

|         |          |  |
| Annual Estimate: | £2,018                                  |         |          |  |
| Title Number:    | LAN256491                               |         |          |  |

#### Local Area

| Local Authority:                      | Lancashire |
|---------------------------------------|------------|
| <b>Conservation Area:</b>             | No         |
| Flood Risk:                           |            |
| <ul> <li>Rivers &amp; Seas</li> </ul> | No Risk    |
| Surface Water                         | Low        |

#### **Estimated Broadband Speeds** (Standard - Superfast - Ultrafast)

**48** mb/s

**15** mb/s



Į

#### Mobile Coverage:

(based on calls indoors)



Satellite/Fibre TV Availability:







### Gallery **Photos**























### HOLDSWORTH DRIVE, GREAT HARWOOD, BLACKBURN, BB6



Total area: approx. 85.5 sq. metres (920.3 sq. feet) For illustritive purposes only. Not to scale. All sizes are approximate. Plan produced using PlanUp.





### HOLDSWORTH DRIVE, GREAT HARWOOD, BLACKBURN, BB6





### Property EPC - Certificate



|       | Great Harwood, BB6     | Ene     | ergy rating |
|-------|------------------------|---------|-------------|
|       | Valid until 17.10.2031 |         |             |
| Score | Energy rating          | Current | Potential   |
| 92+   | Α                      |         | 95   A      |
| 81-91 | B                      | 83   B  |             |
| 69-80 | С                      |         |             |
| 55-68 | D                      |         |             |
| 39-54