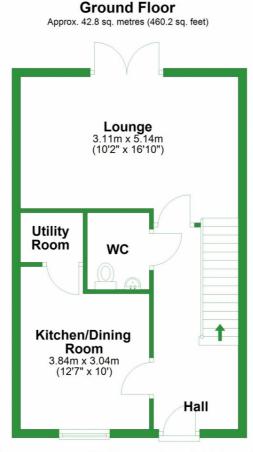

### HOLDSWORTH DRIVE, GREAT HARWOOD, BLACKBURN, BB6

Total area: approx. 85.5 sq. metres (920.3 sq. feet) For illustritive purposes only. Not to scale. All sizes are approximate. Plan produced using PlanUp.