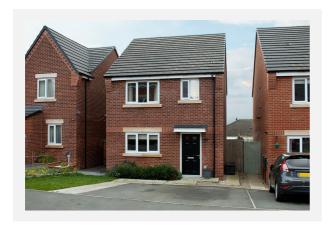

|         |          |  |
| Annual Estimate: | £2,018                                  |         |          |  |
| Title Number:    | LAN256491                               |         |          |  |

#### Local Area

| Local Authority:                      | Lancashire |
|---------------------------------------|------------|
| <b>Conservation Area:</b>             | No         |
| Flood Risk:                           |            |
| <ul> <li>Rivers &amp; Seas</li> </ul> | No Risk    |
| Surface Water                         | Low        |

#### **Estimated Broadband Speeds** (Standard - Superfast - Ultrafast)

**48** mb/s

**15** mb/s



Į

#### Mobile Coverage:

(based on calls indoors)



Satellite/Fibre TV Availability:







### Gallery **Photos**























### HOLDSWORTH DRIVE, GREAT HARWOOD, BLACKBURN, BB6



Total area: approx. 85.5 sq. metres (920.3 sq. feet) For illustritive purposes only. Not to scale. All sizes are approximate. Plan produced using PlanUp.





### HOLDSWORTH DRIVE, GREAT HARWOOD, BLACKBURN, BB6





### Property EPC - Certificate



|       | Great Harwood, BB6     | Ene     | ergy rating |
|-------|------------------------|---------|-------------|
|       | Valid until 17.10.2031 |         |             |
| Score | Energy rating          | Current | Potential   |
| 92+   | Α                      |         | 95   A      |
| 81-91 | B                      | 83   B  |             |
| 69-80 | С                      |         |             |
| 55-68 | D                      |         |             |
| 3