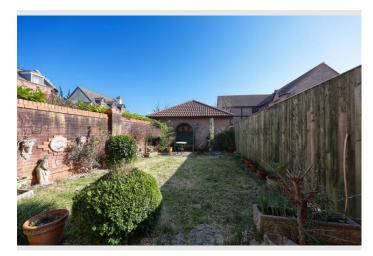

#### Key Features

Sought-after location in Grimsargh Lounge filled with natural light Open-plan kitchen diner with garden access Downstairs WC for added convenience Master bedroom with ensuite Two additional bedrooms and a three-piece family bathroom Private rear garden with a seating area Garage and off road parking Close to local amenities and transport links

#### Agents Perspective

This home offers a fantastic opportunity for buyers looking to create their ideal living space. While some areas would benefit from a facelift, the propertys layout, location, and generous outdoor space make it a fantastic investment. With some modern updates, this could be transformed into a stunning family home in a prime village setting. A bright and airy lounge, benefits from an abundance of natural light, whilst the kitchen diner provides a fantastic social hub with ample space for dining and entertaining.

Upstairs, the master bedroom features its own ensuite shower room, while two further bedrooms offer flexible accommodation for family living or home working. A three-piece family bathroom completes the first floor. Externally, the property enjoys a private rear garden with a dedicated seating area, perfect for summer evenings. The garage provides parking and storage.