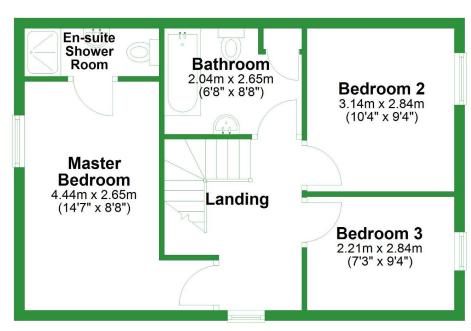

### **First Floor**

Approx. 44.9 sq. metres (483.6 sq. feet)

2 Crofts Drive, Grimsargh, Preston, Lancashire, PR2 5LW

Ground Floor

2 Crofts Drive, Grimsargh, Preston, Lancashire, PR2 5LW

### First Floor

Approx. 44.9 sq. metres (483.6 sq. feet)