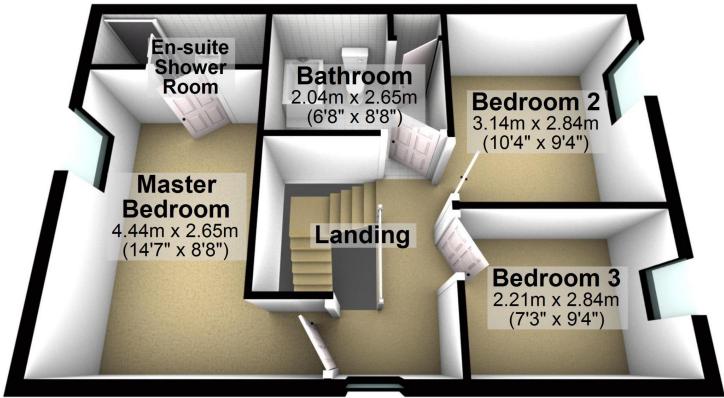

### **First Floor**

Approx. 44.9 sq. metres (483.6 sq. feet)

2 Crofts Drive, Grimsargh, Preston, Lancashire, PR2 5LW

Ground Floor

2 Crofts Drive, Grimsargh, Preston, Lancashire, PR2 5LW

### First Floor

Approx. 44.9 sq. metres (483.6 sq. feet)