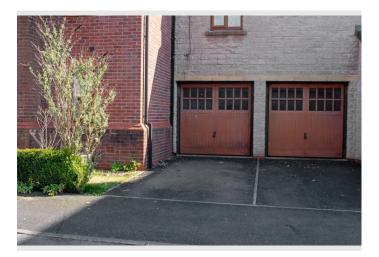

#### Key Features

Sought-after location in Grimsargh Lounge filled with natural light Open-plan kitchen diner with garden access Downstairs WC for added convenience Master bedroom with ensuite Two additional bedrooms and a three-piece family bathroom Private rear garden with a seating area Garage and off road parking Close to local amenities and transport links

Upstairs, the master bedroom features its own ensuite shower room, while two further bedrooms offer flexible accommodation for family living or home working. A three-piece family bathroom completes the first floor. Externally, the property enjoys a private rear garden with a dedicated seating area, perfect for summer evenings. The garage provides parking and storage.