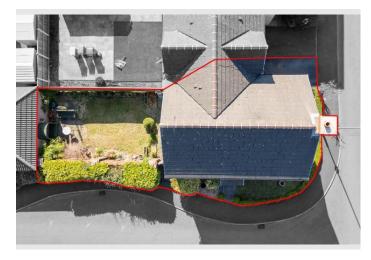

# 2 Crofts Drive, Grimsargh, Preston, Lancashire, PR2 5LW

OIRO **£239,950** 

2 Crofts Drive, Grimsargh, Preston, Lancashire, PR2 5LW

Creation Date 22/03/2025

Creation Date 22/03/2025

2 Crofts Drive, Grimsargh, Preston, Lancashire, PR2 5LW