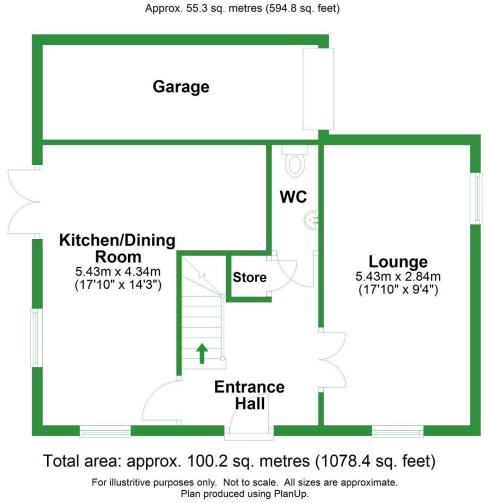

### **Ground Floor** Approx. 55.3 sq. metres (594.8 sq. feet) Garage M **Kitchen/Dining** Room Lounge 5.43m x 4.34m 5.43m x 2.84m Store (17'10" x 14'3") (17'10" x 9'4") Entrance Hall

### Total area: approx. 100.2 sq. metres (1078.4 sq. feet)

For illustritive purposes only. Not to scale. All sizes are approximate. Plan produced using PlanUp.

2 Crofts Drive, Grimsargh, Preston, Lancashire, PR2 5LW