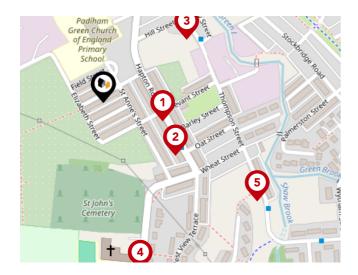

#### Bus Stops/Stations

| Pin | Name                     | Distance   |
|-----|--------------------------|------------|
| 1   | Levant Street            | 0.07 miles |
| 2   | Oat Street               | 0.1 miles  |
| 3   | Hill Street              | 0.11 miles |
| 4   | St John the Baptist RCPS | 0.19 miles |
| 5   | Thompson Street          | 0.2 miles  |