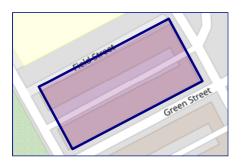

## **Property**

Type: Terraced

**Bedrooms:** 

Floor Area:  $775 \text{ ft}^2 / 72 \text{ m}^2$ 

0.01 acres Plot Area:

Year Built: Before 1900

**Council Tax:** Band A **Annual Estimate:** £1,565

**Title Number:** LA395329

Leasehold Tenure: Start Date: 03/07/1872 **End Date:** 12/05/2871

**Lease Term:** 999 years from 12 May 1872

**Term Remaining:** 846 years

#### **Local Area**

**Local Authority:** 

**Conservation Area:** 

Flood Risk:

• Rivers & Seas

Surface Water

Lancashire

No

No Risk

Very Low

**Estimated Broadband Speeds** 

(Standard - Superfast - Ultrafast)

16 mb/s

80 mb/s 1000





mb/s

#### **Mobile Coverage:**

(based on calls indoors)













Satellite/Fibre TV Availability:















# Property **Multiple Title Plans**



#### Freehold Title Plan



**LAN71289** 

#### **Leasehold Title Plan**



#### LA395329

Start Date: 03/07/1872 End Date: 12/05/2871

Lease Term: 999 years from 12 May 1872

Term Remaining: 846 years

# Gallery **Photos**

















### **GREEN STREET, PADIHAM, BURNLEY, BB12**

#### **Ground Floor**

Approx. 40.4 sq. metres (435.2 sq. feet)



Total area: approx. 72.2 sq. metres (776.8 sq. feet)

For illustritive purposes only. Not to scale. All sizes are approximate. Plan produced using PlanUp.



### **GREEN STREET, PADIHAM, BURNLEY, BB12**

### **First Floor**Approx. 31.7 sq. metres (341.5 sq. feet)







1-20

# Property **EPC - Additional Data**



#### **Additional EPC Data**

**Property Type:** House

**Build Form:** Mid-Terrace

**Transaction Type:** Marketed sale

**Energy Tariff:** Single

Main F