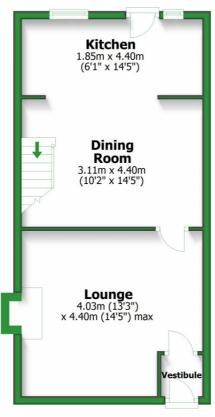

#### **Ground Floor**

Approx. 40.4 sq. metres (435.2 sq. feet)

Total area: approx. 72.2 sq. metres (776.8 sq. feet)

For illustritive purposes only. Not to scale. All sizes are approximate. Plan produced using PlanUp.