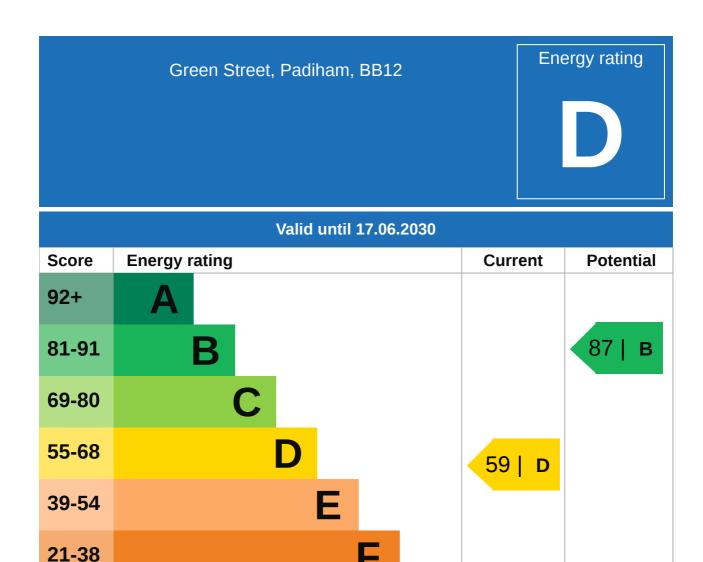

#### **Additional EPC Data**

**Property Type:** House

**Build Form:** Mid-Terrace

**Transaction Type:** Marketed sale

**Energy Tariff:** Single

Main Fuel: Mains gas (not community)

Main Gas: Yes

Flat Top Storey: No

**Top Storey:** 0

**Glazing Type:** Double glazing, unknown install date

**Previous Extension:** 1

**Open Fireplace:** 0

**Ventilation:** Natural

**Walls:** Sandstone or limestone, as built, no insulation (assumed)

Walls Energy: Very Poor

**Roof:** Pitched, 270 mm loft insulation

**Roof Energy:** Good

**Main Heating:** Boiler and radiators, mains gas

Main Heating

Controls:

Programmer, no room thermostat

**Hot Water System:** From main system, no cylinder thermostat

**Hot Water Energy** 

**Efficiency:** 

Average

**Lighting:** Low energy lighting in 12% of fixed outlets

**Floors:** Solid, no insulation (assumed)

**Total Floor Area:** 72 m<sup>2</sup>