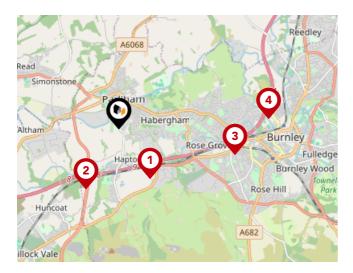

#### National Rail Stations

| Pin | Name                    | Distance   |  |
|-----|-------------------------|------------|--|
| •   | Hapton Rail Station     | 1.05 miles |  |
| 2   | Rose Grove Rail Station | 1.51 miles |  |
| 3   | Huncoat Rail Station    | 2.13 miles |  |

#### Trunk Roads/Motorways

| Pin | Name Distance |            |
|-----|---------------|------------|
| 1   | M65 J9        | 1.02 miles |
| 2   | M65 J8        | 1.2 miles  |
| 3   | M65 J10       | 2.08 miles |
| 4   | M65 J11       | 2.63 miles |
| 5   | M65 J7        | 3.8 miles  |