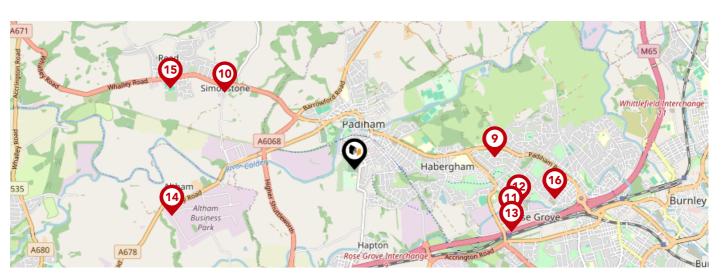

# Area **Schools**

|          |                                                                                                                          | Nursery                                                                                                                                                                                                                                                                                                                                                                                                                                                                                                                                                                                                                                                                                                                                                                                                                                                                                                                                                                                                                                                                                                                                                                                                                                                                                                                                                                                                                                                                                                                                                                                                                                                                                                                                                                                                                                                                                 | Primary      | Secondary    | College | Private |
|----------|--------------------------------------------------------------------------------------------------------------------------|-----------------------------------------------------------------------------------------------------------------------------------------------------------------------------------------------------------------------------------------------------------------------------------------------------------------------------------------------------------------------------------------------------------------------------------------------------------------------------------------------------------------------------------------------------------------------------------------------------------------------------------------------------------------------------------------------------------------------------------------------------------------------------------------------------------------------------------------------------------------------------------------------------------------------------------------------------------------------------------------------------------------------------------------------------------------------------------------------------------------------------------------------------------------------------------------------------------------------------------------------------------------------------------------------------------------------------------------------------------------------------------------------------------------------------------------------------------------------------------------------------------------------------------------------------------------------------------------------------------------------------------------------------------------------------------------------------------------------------------------------------------------------------------------------------------------------------------------------------------------------------------------|--------------|--------------|---------|---------|
| 1        | Padiham Green Church of England Primary School Ofsted Rating: Requires improvement   Pupils: 197   Distance: 0.05        |                                                                                                                                                                                                                                                                                                                                                                                                                                                                                                                                                                                                                                                                                                                                                                                                                                                                                                                                                                                                                                                                                                                                                                                                                                                                                                                                                                                                                                                                                                                                                                                                                                                                                                                                                                                                                                                                                         | $\checkmark$ |              |         |         |
| 2        | St John the Baptist Roman Catholic Primary School, Padiham<br>Ofsted Rating: Good   Pupils: 226   Distance:0.22          |                                                                                                                                                                                                                                                                                                                                                                                                                                                                                                                                                                                                                                                                                                                                                                                                                                                                                                                                                                                                                                                                                                                                                                                                                                                                                                                                                                                                                                                                                                                                                                                                                                                                                                                                                                                                                                                                                         | <b>✓</b>     |              |         |         |
| 3        | Padiham Primary School Ofsted Rating: Good   Pupils: 289   Distance: 0.44                                                |                                                                                                                                                                                                                                                                                                                                                                                                                                                                                                                                                                                                                                                                                                                                                                                                                                                                                                                                                                                                                                                                                                                                                                                                                                                                                                                                                                                                                                                                                                                                                                                                                                                                                                                                                                                                                                                                                         | $\checkmark$ |              |         |         |
| 4        | Whitegate Nursery School Ofsted Rating: Outstanding   Pupils: 118   Distance:0.47                                        | igstyle igytyle igstyle igytyle igytyle igytyle igytyle igstyle igytyle igytyle igytyle igytyle igytyle igytyle igstyle igytyle |              |              |         |         |
| 5        | Padiham St Leonard's Voluntary Aided Church of England Primary School Ofsted Rating: Good   Pupils: 328   Distance: 0.49 |                                                                                                                                                                                                                                                                                                                                                                                                                                                                                                                                                                                                                                                                                                                                                                                                                                                                                                                                                                                                                                                                                                                                                                                                                                                                                                                                                                                                                                                                                                                                                                                                                                                                                                                                                                                                                                                                                         | ✓            |              |         |         |
| <b>6</b> | Burnley High School Ofsted Rating: Good   Pupils: 607   Distance: 0.83                                                   |                                                                                                                                                                                                                                                                                                                                                                                                                                                                                                                                                                                                                                                                                                                                                                                                                                                                                                                                                                                                                                                                                                                                                                                                                                                                                                                                                                                                                                                                                                                                                                                                                                                                                                                                                                                                                                                                                         |              | $\checkmark$ |         |         |
| 7        | Hapton Church of England/Methodist Primary School Ofsted Rating: Good   Pupils: 124   Distance:1.13                      |                                                                                                                                                                                                                                                                                                                                                                                                                                                                                                                                                                                                                                                                                                                                                                                                                                                                                                                                                                                                                                                                                                                                                                                                                                                                                                                                                                                                                                                                                                                                                                                                                                                                                                                                                                                                                                                                                         | $\checkmark$ |              |         |         |
| 8        | Burnley Lowerhouse Junior School Ofsted Rating: Requires improvement   Pupils: 204   Distance: 1.23                      |                                                                                                                                                                                                                                                                                                                                                                                                                                                                                                                                                                                                                                                                                                                                                                                                                                                                                                                                                                                                                                                                                                                                                                                                                                                                                                                                                                                                                                                                                                                                                                                                                                                                                                                                                                                                                                                                                         | $\checkmark$ |              |         |         |

# Area **Schools**

|     |                                                                                                                     | Nursery    | Primary      | Secondary | College | Private |
|-----|---------------------------------------------------------------------------------------------------------------------|------------|--------------|-----------|---------|---------|
| 9   | St Joseph's Park Hill School Ofsted Rating: Not Rated   Pupils: 128   Distance:1.23                                 |            | $\checkmark$ |           |         |         |
| 10  | Simonstone St Peter's Church of England Primary School Ofsted Rating: Good   Pupils: 133   Distance:1.32            |            | $\checkmark$ |           |         |         |
| 11) | St Augustine of Canterbury RC Primary School, A Voluntary Academy Ofsted Rating: Good   Pupils: 208   Distance:1.43 |            | $\checkmark$ |           |         |         |
| 12  | Rosegrove Nursery School Ofsted Rating: Outstanding   Pupils: 91   Distance:1.47                                    | lacksquare |              |           |         |         |
| 13  | Rosegrove Infant School Ofsted Rating: Good   Pupils: 156   Distance: 1.48                                          |            | $\checkmark$ |           |         |         |
| 14  | Altham St James Church of England Primary School Ofsted Rating: Good   Pupils: 79   Distance:1.65                   |            | <b>▽</b>     |           |         |         |
| 15  | Read St John's CofE Primary School Ofsted Rating: Good   Pupils: 194   Distance:1.76                                |            | <b>✓</b>     |           |         |         |
| 16) | Ightenhill Nursery School Ofsted Rating: Outstanding   Pupils: 94   Distance:1.78                                   |            |              |           |         |         |