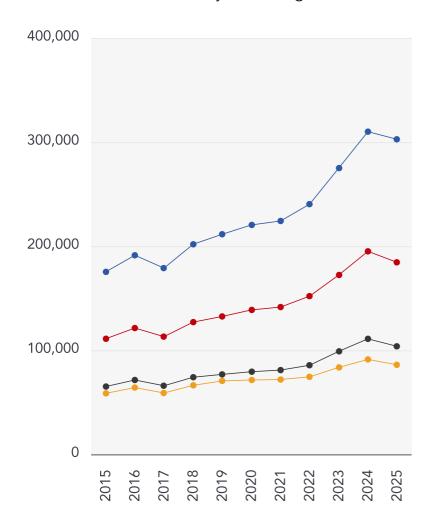

### 10 Year History of Average House Prices by Property Type in BB12

+72.58%

Semi-Detached
+66.06%

Terraced
+59.19%

Flat
+46.72%