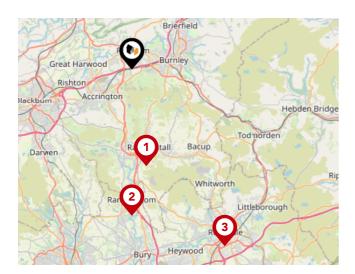

#### **Local Connections**

| Pin | Name                                           | Distance    |
|-----|------------------------------------------------|-------------|
| 1   | Rawtenstall (East<br>Lancashire Railway)       | 6.85 miles  |
| 2   | Ramsbottom (East<br>Lancashire Railway)        | 10.29 miles |
| 3   | Rochdale Interchange<br>(Manchester Metrolink) | 14.02 miles |