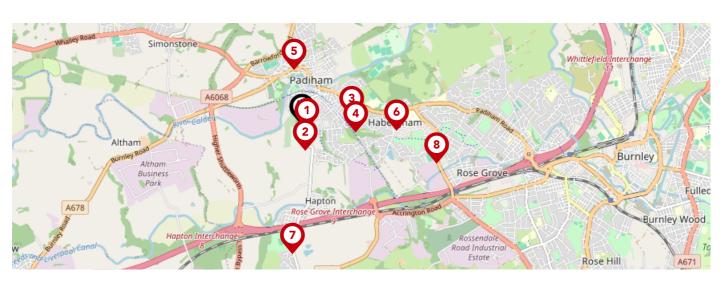

# Area **Schools**

|          |                                                                                                                          | Nursery                                                                                                                                                                                                                                                                                                                                                                                                                                                                                                                                                                                                                                                                                                                                                                                                                                                                                                                                                                                                                                                                                                                                                                                                                                                                                                                                                                                                                                                                                                                                                                                                                                                                                                                                                                                                                                                                                 | Primary      | Secondary    | College | Private |
|----------|--------------------------------------------------------------------------------------------------------------------------|-----------------------------------------------------------------------------------------------------------------------------------------------------------------------------------------------------------------------------------------------------------------------------------------------------------------------------------------------------------------------------------------------------------------------------------------------------------------------------------------------------------------------------------------------------------------------------------------------------------------------------------------------------------------------------------------------------------------------------------------------------------------------------------------------------------------------------------------------------------------------------------------------------------------------------------------------------------------------------------------------------------------------------------------------------------------------------------------------------------------------------------------------------------------------------------------------------------------------------------------------------------------------------------------------------------------------------------------------------------------------------------------------------------------------------------------------------------------------------------------------------------------------------------------------------------------------------------------------------------------------------------------------------------------------------------------------------------------------------------------------------------------------------------------------------------------------------------------------------------------------------------------|--------------|--------------|---------|---------|
| 1        | Padiham Green Church of England Primary School Ofsted Rating: Requires improvement   Pupils: 197   Distance: 0.05        |                                                                                                                                                                                                                                                                                                                                                                                                                                                                                                                                                                                                                                                                                                                                                                                                                                                                                                                                                                                                                                                                                                                                                                                                                                                                                                                                                                                                                                                                                                                                                                                                                                                                                                                                                                                                                                                                                         | $\checkmark$ |              |         |         |
| 2        | St John the Baptist Roman Catholic Primary School, Padiham<br>Ofsted Rating: Good   Pupils: 226   Distance:0.22          |                                                                                                                                                                                                                                                                                                                                                                                                                                                                                                                                                                                                                                                                                                                                                                                                                                                                                                                                                                                                                                                                                                                                                                                                                                                                                                                                                                                                                                                                                                                                                                                                                                                                                                                                                                                                                                                                                         | <b>✓</b>     |              |         |         |
| 3        | Padiham Primary School Ofsted Rating: Good   Pupils: 289   Distance: 0.44                                                |                                                                                                                                                                                                                                                                                                                                                                                                                                                                                                                                                                                                                                                                                                                                                                                                                                                                                                                                                                                                                                                                                                                                                                                                                                                                                                                                                                                                                                                                                                                                                                                                                                                                                                                                                                                                                                                                                         | $\checkmark$ |              |         |         |
| 4        | Whitegate Nursery School Ofsted Rating: Outstanding   Pupils: 118   Distance:0.47                                        | igstyle igytyle igstyle igytyle igytyle igytyle igytyle igstyle igytyle igytyle igytyle igytyle igytyle igytyle igstyle igytyle |              |              |         |         |
| 5        | Padiham St Leonard's Voluntary Aided Church of England Primary School Ofsted Rating: Good   Pupils: 328   Distance: 0.49 |                                                                                                                                                                                                                                                                                                                                                                                                                                                                                                                                                                                                                                                                                                                                                                                                                                                                                                                                                                                                                                                                                                                                                                                                                                                                                                                                                                                                                                                                                                                                                                                                                                                                                                                                                                                                                                                                                         | ✓            |              |         |         |
| <b>6</b> | Burnley High School Ofsted Rating: Good   Pupils: 607   Distance: 0.83                                                   |                                                                                                                                                                                                                                                                                                                                                                                                                                                                                                                                                                                                                                                                                                                                                                                                                                                                                                                                                                                                                                                                                                                                                                                                                                                                                                                                                                                                                                                                                                                                                                                                                                                                                                                                                                                                                                                                                         |              | $\checkmark$ |         |         |
| 7        | Hapton Church of England/Methodist Primary School Ofsted Rating: Good   Pupils: 124   Distance:1.13                      |                                                                                                                                                                                                                                                                                                                                                                                                                                                                                                                                                                                                                                                                                                                                                                                                                                                                                                                                                                                                                                                                                                                                                                                                                                                                                                                                                                                                                                                                                                                                                                                                                                                                                                                                                                                                                                                                                         | $\checkmark$ |              |         |         |
| 8        | Burnley Lowerhouse Junior School Ofsted Rating: Requires improvement   Pupils: 204   Distance: 1.23                      |                                                                                                                                                                                                                                                                                                                                                                                                                                                                                                                                                                                                                                                                                                                                                                                                                                                                                                                                                                                                                                                                                                                                                                                                                                                                                                                                                                                                                                                                                                                                                                                                                                                                                                                                                                                                                                                                                         | $\checkmark$ |              |         |         |

# Area **Schools**

|     |                                                                                                                     | Nursery    | Primary      | Secondary | College | Private |
|-----|---------------------------------------------------------------------------------------------------------------------|------------|--------------|-----------|---------|---------|
| 9   | St Joseph's Park Hill School Ofsted Rating: Not Rated   Pupils: 128   Distance:1.23                                 |            | $\checkmark$ |           |         |         |
| 10  | Simonstone St Peter's Church of England Primary School Ofsted Rating: Good   Pupils: 133   Distance:1.32            |            | $\checkmark$ |           |         |         |
| 11) | St Augustine of Canterbury RC Primary School, A Voluntary Academy Ofsted Rating: Good   Pupils: 208   Distance:1.43 |            | $\checkmark$ |           |         |         |
| 12  | Rosegrove Nursery School Ofsted Rating: Outstanding   Pupils: 91   Distance:1.47                                    | lacksquare |              |           |         |         |
| 13  | Rosegrove Infant School Ofsted Rating: Good   Pupils: 156   Distance: 1.48                                          |            | $\checkmark$ |           |         |         |
| 14  | Altham St James Church of England Primary School Ofsted Rating: Good   Pupils: 79   Distance:1.65                   |            | <b>▽</b>     |           |         |         |
| 15  | Read St John's CofE Primary School Ofsted Rating: Good   Pupils: 194   Distance:1.76                                |            | <b>✓</b>     |           |         |         |
| 16) | Ightenhill Nursery School Ofsted Rating: Outstanding   Pupils: 94   Distance:1.78                                   |            |              |           |         |         |