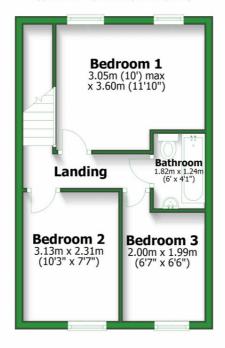

b/s

80 mb/s 1000





mb/s

#### **Mobile Coverage:**

(based on calls indoors)













Satellite/Fibre TV Availability:















# Property **Multiple Title Plans**



#### Freehold Title Plan



**LAN71289** 

#### **Leasehold Title Plan**



#### LA395329

Start Date: 03/07/1872 End Date: 12/05/2871

Lease Term: 999 years from 12 May 1872

Term Remaining: 846 years

# Gallery **Photos**

















### **GREEN STREET, PADIHAM, BURNLEY, BB12**

#### **Ground Floor**

Approx. 40.4 sq. metres (435.2 sq. feet)



Total area: approx. 72.2 sq. metres (776.8 sq. feet)

For illustritive purposes only. Not to scale. All sizes are approximate. Plan produced using PlanUp.



### **GREEN STREET, PADIHAM, BURNLEY, BB12**

### **First Floor**Approx. 31.7 sq. metres (341.5 sq. feet)







1-20

# Property **EPC - Additional Data**



#### **Additional EPC Data**

**Property Type:** House

**Build Form:** Mid-Terrace

**Transaction Type:** Marketed sale

**Energy Tariff:** Single

Main Fuel: Mains gas (not community)

Main Gas: Yes

Flat Top Storey: No

**Top Storey:** 0

**Glazing Type:** Double glazing, unknown install date

**Previous Extension:** 1

**Open Fireplace:** 0

**Ventilation:** Natural

**Walls:** Sandstone or limestone, as built, no insulation (assumed)

Walls Energy: Very Poor

**Roof:** Pitched, 270 mm loft insulation

**Roof Energy:** Good

**Main Heating:** Boiler and radiators, mains gas

Main Heating

Controls:

Programmer, no room thermostat

**Hot Water System:** From main system, no cylinder thermostat

**Hot Water Energy** 

**Efficiency:**