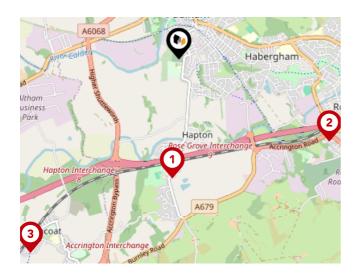

#### National Rail Stations

| Pin | Name                    | Distance   |  |
|-----|-------------------------|------------|--|
| •   | Hapton Rail Station     | 1.05 miles |  |
| 2   | Rose Grove Rail Station | 1.51 miles |  |
| 3   | Huncoat Rail Station    | 2.13 miles |  |

#### Trunk Roads/Motorways

| Pin | Name Distance |            |
|-----|---------------|------------|
| 1   | M65 J9        | 1.02 miles |
| 2   | M65 J8        | 1.2 miles  |
| 3   | M65 J10       | 2.08 miles |
| 4   | M65 J11       | 2.63 miles |
| 5   | M65 J7        | 3.8 miles  |