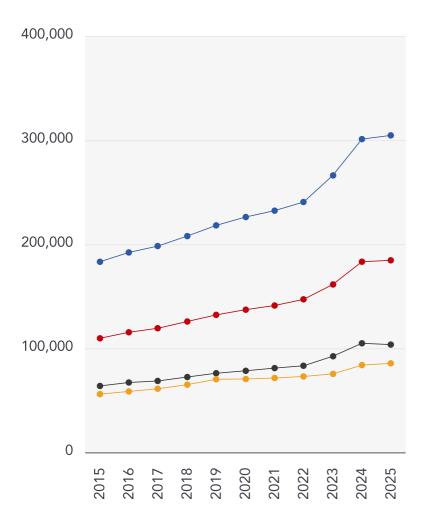

## Market House Price Statistics

Detached

+66.29%

Semi-Detached

+68.31%

Terraced

+62.15%

Flat

+52.7%