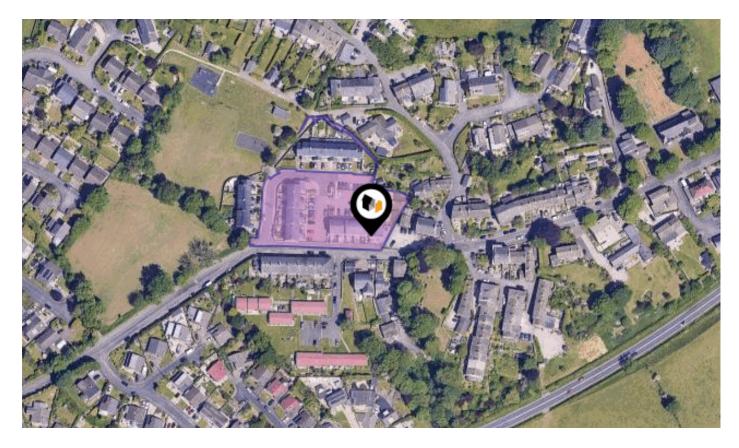

### **CLOVER CROFT, HIGHAM, BURNLEY, BB12**

### Property **Overview**

#### Property

| Туре:            | Flat / Maisonette                       | Tenure: | Freehold |  |
|------------------|-----------------------------------------|---------|----------|--|
| Bedrooms:        | 2                                       |         |          |  |
| Floor Area:      | 773 ft <sup>2</sup> / 71 m <sup>2</sup> |         |          |  |
| Plot Area:       | 0.68 acres                              |         |          |  |
| Year Built :     | 2014                                    |         |          |  |
| Council Tax :    | Band C                                  |         |          |  |
| Annual Estimate: | £2,147                                  |         |          |  |
| Title Number:    | LA774012                                |         |          |  |

#### Local Area

| Local Authority:          | Lancashire |
|---------------------------|------------|
| <b>Conservation Area:</b> | Higham     |
| Flood Risk:               |            |
| Rivers & Seas             | No Risk    |
| • Surface Water           | High       |
|                           |            |