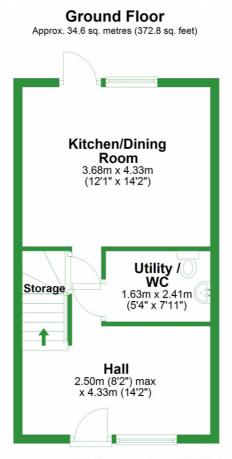

### TROUGH LAITHE ROAD, BARROWFORD, NELSON, BB9

Total area: approx. 103.9 sq. metres (1118.4 sq. feet) For illustritive purposes only. Not to scale. All sizes are approximate. Plan produced using PlanUp.