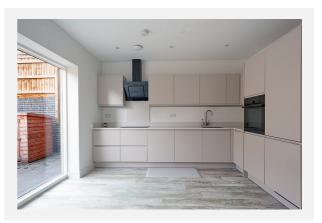

### **TROUGH LAITHE ROAD, BARROWFORD, NELSON, BB9**

#### **Pendle Hill Properties**

154 Whalley Road Read BB12 7PN 01282 772048 india@pendlehillproperties.co.uk www.pendlehillproperties.co.uk





### Property **Overview**





#### Property

| Туре:       | Semi-Detached                              |
|-------------|--------------------------------------------|
| Bedrooms:   | 3                                          |
| Floor Area: | 1,118 ft <sup>2</sup> / 103 m <sup>2</sup> |

#### Local Area

| Lancashire |  |
|------------|--|
| No         |  |
|            |  |
| No Risk    |  |
| Very Low   |  |
|            |  |

Estimated Broadband Speeds

(Standard - Superfast - Ultrafast)







(based on calls indoors)



Satellite/Fibre TV Availability:







# Gallery **Photos**























### TROUGH LAITHE ROAD, BARROWFORD, NELSON, BB9



Total area: approx. 103.9 sq. metres (1118.4 sq. feet) For illustritive purposes only. Not to scale. All sizes are approximate. Plan produced using PlanUp.





### **TROUGH LAITHE ROAD, BARROWFORD, NELSON, BB9**







### **TROUGH LAITHE ROAD, BARROWFORD, NELSON, BB9**

Second Floor Approx. 34.6 sq. metres (372.8 sq. feet)

| -       |                                                     |
|---------|-----------------------------------------------------|
|         | <b>Bedroom 1</b><br>2.60m x 4.33m<br>(8'6" x 14'2") |
| Storage | Store                                               |
| Lan     | ding Bathroom<br>2.75m (9') max<br>x 2.25m (7'5")   |
| Je L    |                                                     |
|