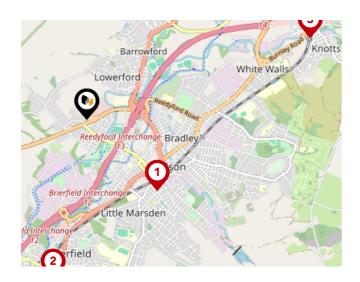

#### National Rail Stations

| Pin | Name                    | Distance   |
|-----|-------------------------|------------|
|     | Nelson Rail Station     | 0.88 miles |
| 2   | Brierfield Rail Station | 1.43 miles |
| 3   | Colne Rail Station      | 2.08 miles |

#### Trunk Roads/Motorways

| Pin | Name    | Distance   |
|-----|---------|------------|
| 1   | M65 J13 | 0.43 miles |
| 2   | M65 J12 | 0.99 miles |
| 3   | M65 J14 | 1.66 miles |
| 4   | M65 J11 | 3.24 miles |
| 5   | M65 J10 | 4.03 miles |