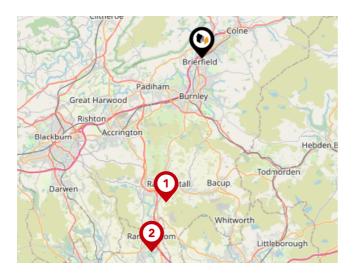

#### Local Connections

| Pin | Name                                     | Distance    |
|-----|------------------------------------------|-------------|
| •   | Rawtenstall (East<br>Lancashire Railway) | 10.38 miles |
| 2   | Ramsbottom (East<br>Lancashire Railway)  | 14.03 miles |