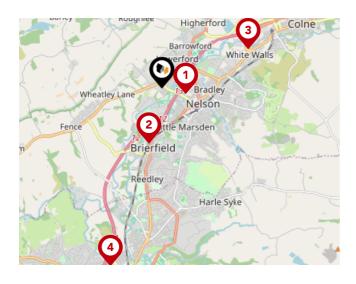

|   |                                                                                                                   | Nursery | Primary      | Secondary | College | Private |
|---|-------------------------------------------------------------------------------------------------------------------|---------|--------------|-----------|---------|---------|
| • | Nelson and Colne College<br>Ofsted Rating: Outstanding   Pupils:0   Distance:0.33                                 |         |              |           |         |         |
| 2 | Barrowford St Thomas Church of England Primary School<br>Ofsted Rating: Outstanding   Pupils: 119   Distance:0.41 |         |              |           |         |         |
| 3 | Al-Ikhlaas Primary School<br>Ofsted Rating: Not Rated   Pupils: 151   Distance:0.51                               |         | $\checkmark$ |           |         |         |
| 4 | Lomeshaye Junior School<br>Ofsted Rating: Good   Pupils: 366   Distance:0.58                                      |         |              |           |         |         |
| 5 | Holy Saviour Roman Catholic Primary School, Nelson<br>Ofsted Rating: Good   Pupils: 202   Distance:0.64           |         |              |           |         |         |
| ø | Barrowford School<br>Ofsted Rating: Good   Pupils: 296   Distance:0.65                                            |         |              |           |         |         |
| Ø | Whitefield Infant School and Nursery<br>Ofsted Rating: Outstanding   Pupils: 326   Distance:0.68                  |         |              |           |         |         |
| 3 | Bradley Nursery School<br>Ofsted Rating: Good   Pupils: 192   Distance:0.78                                       |         |              |           |         |         |

|          |                                                                                                               | Nursery | Primary | Secondary | College | Private |
|----------|---------------------------------------------------------------------------------------------------------------|---------|---------|-----------|---------|---------|
| <b>?</b> | Bradley Primary School<br>Ofsted Rating: Good   Pupils: 419   Distance:0.86                                   |         |         |           |         |         |
| 10       | Nelson St Philip's Church of England Primary School<br>Ofsted Rating: Good   Pupils: 140   Distance:0.88      |         |         |           |         |         |
| (1)      | St John Southworth RC Primary School, A Voluntary Academy<br>Ofsted Rating: Good   Pupils: 209   Distance:0.9 |         |         |           |         |         |
| 12       | Edenfield Girls' High School<br>Ofsted Rating: Not Rated   Pupils: 95   Distance:1.02                         |         |         |           |         |         |
| 13       | McMillan Nursery School<br>Ofsted Rating: Good   Pupils: 84   Distance:1.03                                   |         |         |           |         |         |
| 14       | Marsden Community Primary School<br>Ofsted Rating: Good   Pupils: 449   Distance:1.03                         |         |         |           |         |         |
| (15)     | <b>Roughlee Church of England Primary School</b><br>Ofsted Rating: Good   Pupils: 49   Distance:1.09          |         |         |           |         |         |
| 16       | Walverden Primary School<br>Ofsted Rating: Good   Pupils: 460   Distance:1.22                                 |         |         |           |         |         |