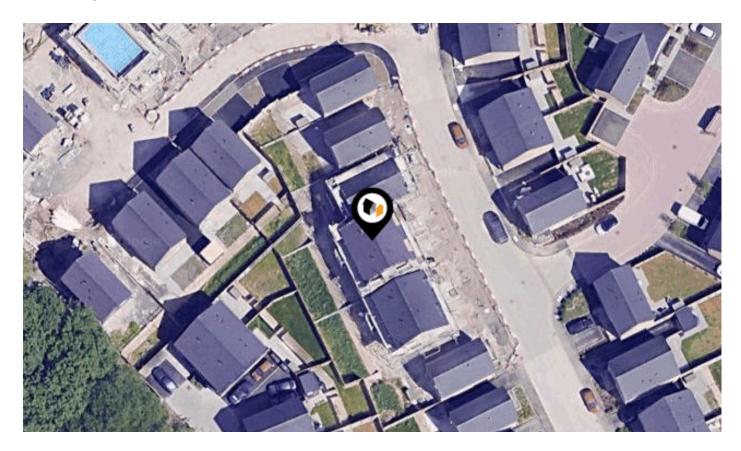

See More Online

# KFB: Key Facts For Buyers

A Guide to This Property & the Local Area

### Friday 15<sup>th</sup> November 2024



### **TROUGH LAITHE ROAD, BARROWFORD, NELSON, BB9**

#### **Pendle Hill Properties**

154 Whalley Road Read BB12 7PN 01282 772048 india@pendlehillproperties.co.uk www.pendlehillproperties.co.uk





### Property **Overview**





#### Property

| Туре:       | Semi-Detached                              |
|-------------|--------------------------------------------|
| Bedrooms:   | 3                                          |
| Floor Area: | 1,118 ft <sup>2</sup> / 103 m <sup>2</sup> |

#### Local Area

| Lancashire |  |
|------------|--|
| No         |  |
|            |  |
| No Risk    |  |
| Very Low   |  |
|            |  |

Estimated Broadband Speeds

(Standard - Superfast - Ultrafast)







(based on calls indoors)



Satellite/Fibre TV Availability:







# Gallery **Photos**