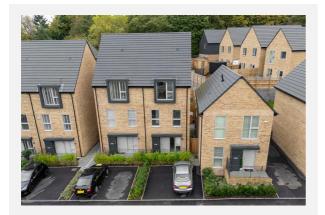

### **TROUGH LAITHE ROAD, BARROWFORD, NELSON, BB9**

#### **Pendle Hill Properties**

154 Whalley Road Read BB12 7PN 01282 772048 india@pendlehillproperties.co.uk www.pendlehillproperties.co.uk





### Property **Overview**





#### Property

| Туре:       | Semi-Detached                              |
|-------------|--------------------------------------------|
| Bedrooms:   | 3                                          |
| Floor Area: | 1,118 ft <sup>2</sup> / 103 m <sup>2</sup> |

#### Local Area

| Lancashire |  |
|------------|--|
| No         |  |
|            |  |
| No Risk    |  |
| Very Low   |  |
|            |  |

Estimated Broadband Speeds

(Standard - Superfast - Ultrafast)







(based on calls indoors)



Satellite/Fibre TV Availability:







# Gallery **Photos**























### TROUGH LAITHE ROAD, BARROWFORD, NELSON, BB9



Total area: approx. 103.9 sq. metres (1118.4 sq. feet) For illustritive purposes only. Not to scale. All sizes are approximate. Plan produced using PlanUp.





### **TROUGH LAITHE ROAD, BARROWFORD, NELSON, BB9**







### **TROUGH LAITHE ROAD, BARROWFORD, NELSON, BB9**

Second Floor Approx. 34.6 sq. metres (372.8 sq. feet)

| -       |                                                     |
|---------|-----------------------------------------------------|
|         | <b>Bedroom 1</b><br>2.60m x 4.33m<br>(8'6" x 14'2") |
| Storage | Store                                               |
| Lan     | ding Bathroom<br>2.75m (9') max<br>x 2.25m (7'5")   |
| Je L    |                                                     |
|