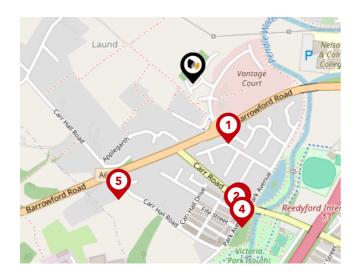

#### **Bus Stops/Stations**

| Pin | Name                    | Distance   |
|-----|-------------------------|------------|
| 1   | Riverside Business Park | 0.15 miles |
| 2   | Park Avenue             | 0.3 miles  |
| 3   | North Park Avenue       | 0.3 miles  |
| 4   | Hamilton Road           | 0.33 miles |
| 5   | Willow Close            | 0.3 miles  |