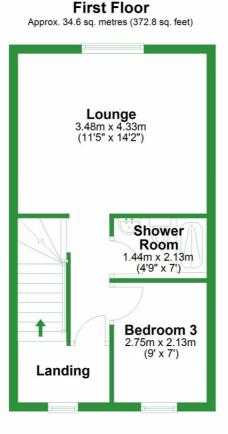

|
|-------------|--------------------------------------------|
| Bedrooms:   | 3                                          |
| Floor Area: | 1,118 ft <sup>2</sup> / 103 m <sup>2</sup> |

#### Local Area

| Lancashire |  |
|------------|--|
| No         |  |
|            |  |
| No Risk    |  |
| Very Low   |  |
|            |  |

Estimated Broadband Speeds

(Standard - Superfast - Ultrafast)







(based on calls indoors)



Satellite/Fibre TV Availability:







# Gallery **Photos**























### TROUGH LAITHE ROAD, BARROWFORD, NELSON, BB9



Total area: approx. 103.9 sq. metres (1118.4 sq. feet) For illustritive purposes only. Not to scale. All sizes are approximate. Plan produced using PlanUp.





### **TROUGH LAITHE ROAD, BARROWFORD, NELSON, BB9**







### **TROUGH LAITHE ROAD, BARROWFORD, NELSON, BB9**

Second Floor Approx. 34.6 sq. metres (372.8 sq. feet)

| -       |                                                     |
|---------|-----------------------------------------------------|
|         | <b>Bedroom 1</b><br>2.60m x 4.33m<br>(8'6" x 14'2") |
| Storage | Store                                               |
| Lan     | ding Bathroom<br>2.75m (9') max<br>x 2.25m (7'5")   |
| Je L    |                                                     |
|         | Bedroom 2<br>2.59m x 4.33m<br>(8'6" x 14'2")        |
|         |                                                     |



# Property EPC - Certificate



|       | Barrowford, BB9        | En      | ergy rating |
|-------|------------------------|---------|-------------|
|