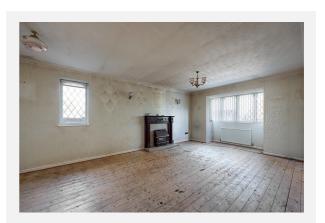

|--|
| Bedrooms:        | 2                                       |         |          |  |
| Floor Area:      | 841 ft <sup>2</sup> / 78 m <sup>2</sup> |         |          |  |
| Plot Area:       | 0.11 acres                              |         |          |  |
| Council Tax :    | Band C                                  |         |          |  |
| Annual Estimate: | £2,086                                  |         |          |  |
| Title Number:    | LA682049                                |         |          |  |

#### Local Area

| Est |
|-----|
| Sta |
| _   |
| 1   |
| mb  |
|     |

#### **Estimated Broadband Speeds** (Standard - Superfast - Ultrafast)









### Mobile Coverage:

(based on calls indoors)



Satellite/Fibre TV Availability:



# Gallery **Photos**























### **GREEN GATE CLOSE, BURNLEY, BB12**



Total area: approx. 78.2 sq. metres (842.2 sq. feet) For illustritive purposes only. Not to scale. All sizes are approximate. Plan produced using PlanUp.



KFB - Key Facts For Buyers

# Property EPC - Certificate



| BURNLEY, BB12 |                        | Ene     | ergy rating |
|---------------|------------------------|---------|-------------|
|               | Valid until 22.10.2034 |         |             |
| Score         | Energy rating          | Current | Potential   |
| 92+           | Α                      |         |             |
| 81-91         | B                      |         | 85   B      |
| 69-80         | С                      |         |             |
| 55-68         | D                      | 66   D  |