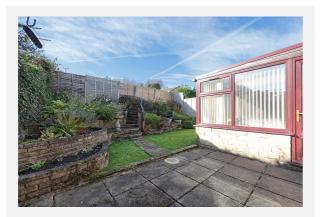

--|--|
| Bedrooms:        | 2                                       |         |          |  |
| Floor Area:      | 841 ft <sup>2</sup> / 78 m <sup>2</sup> |         |          |  |
| Plot Area:       | 0.11 acres                              |         |          |  |
| Council Tax :    | Band C                                  |         |          |  |
| Annual Estimate: | £2,086                                  |         |          |  |
| Title Number:    | LA682049                                |         |          |  |

#### Local Area

| Est |
|-----|
| Sta |
| _   |
| 1   |
| mb  |
|     |

#### **Estimated Broadband Speeds** (Standard - Superfast - Ultrafast)









### Mobile Coverage:

(based on calls indoors)



Satellite/Fibre TV Availability:



# Gallery **Photos**























### **GREEN GATE CLOSE, BURNLEY, BB12**



Total area: approx. 78.2 sq. metres (842.2 sq. feet) For illustritive purposes only. Not to scale. All sizes are approximate. Plan produced using PlanUp.



KFB - Key Facts For Buyers

# Property EPC - Certificate



| BURNLEY, BB12 |                        | Ene     | ergy rating |
|---------------|------------------------|---------|-------------|
|               | Valid until 22.10.2034 |         |             |
| Score         | Energy rating          | Current | Potential   |
| 92+           | Α                      |         |             |
| 81-91         | B                      |         | 85   B      |
| 69-80         | С                      |         |             |
| 55-68         | D                      | 66   D  |