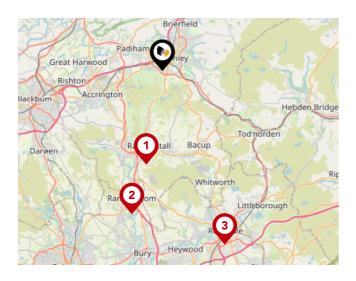

#### Local Connections

| Pin | Name                                           | Distance    |
|-----|------------------------------------------------|-------------|
|     | Rawtenstall (East<br>Lancashire Railway)       | 6.64 miles  |
| 2   | Ramsbottom (East<br>Lancashire Railway)        | 10.28 miles |
| 3   | Rochdale Interchange<br>(Manchester Metrolink) | 12.94 miles |