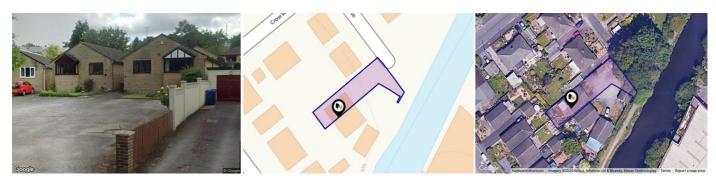

### **GREEN GATE CLOSE, BURNLEY, BB12**

### **GREEN GATE CLOSE, BURNLEY, BB12**

Total area: approx. 78.2 sq. metres (842.2 sq. feet) For illustritive purposes only. Not to scale. All sizes are approximate. Plan produced using PlanUp.

KFB - Key Facts For Buyers