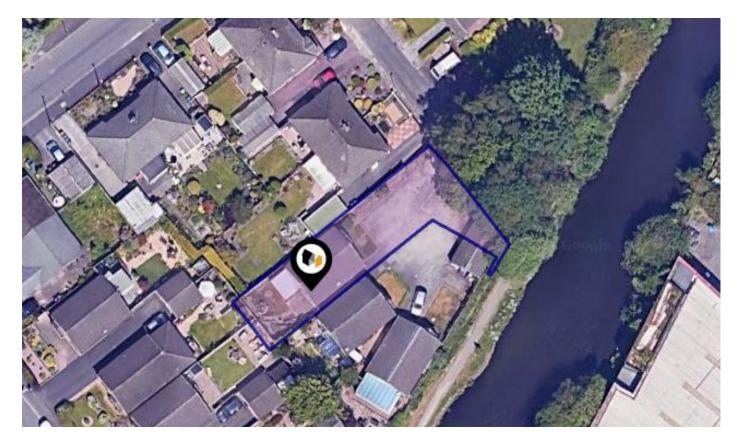

### **GREEN GATE CLOSE, BURNLEY, BB12**

### **GREEN GATE CLOSE, BURNLEY, BB12**

Total area: approx. 78.2 sq. metres (842.2 sq. feet) For illustritive purposes only. Not to scale. All sizes are approximate. Plan produced using PlanUp.

KFB - Key Facts For Buyers