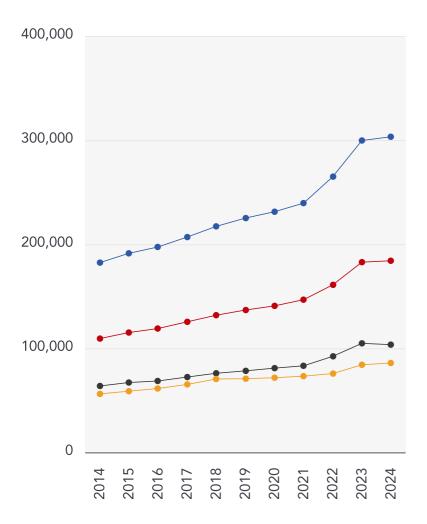

### Market House Price Statistics

Detached

+66.29%

Semi-Detached

+68.31%

Terraced

+62.15%

Flat

+52.7%