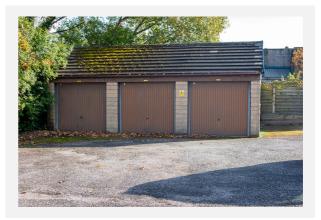

Bedrooms:        | 2                                       |         |          |  |
| Floor Area:      | 841 ft <sup>2</sup> / 78 m <sup>2</sup> |         |          |  |
| Plot Area:       | 0.11 acres                              |         |          |  |
| Council Tax :    | Band C                                  |         |          |  |
| Annual Estimate: | £2,086                                  |         |          |  |
| Title Number:    | LA682049                                |         |          |  |

#### Local Area

| Est |
|-----|
| Sta |
| _   |
| 1   |
| mb  |
|     |

#### **Estimated Broadband Speeds** (Standard - Superfast - Ultrafast)









### Mobile Coverage:

(based on calls indoors)



Satellite/Fibre TV Availability:



# Gallery **Photos**























### **GREEN GATE CLOSE, BURNLEY, BB12**



Total area: approx. 78.2 sq. metres (842.2 sq. feet) For illustritive purposes only. Not to scale. All sizes are approximate. Plan produced using PlanUp.



KFB - Key Facts For Buyers

# Property EPC - Certificate



| BURNLEY, BB12 |                        | Ene     | ergy rating |
|---------------|------------------------|---------|-------------|
|               | Valid until 22.10.2034 |         |             |
| Score         | Energy rating          | Current | Potential   |
| 92+           | Α                      |         |             |
| 81-91         | B                      |         | 85   B      |
| 69-80         | С                      |         |             |
| 55-68         | D                      | 66   D  |