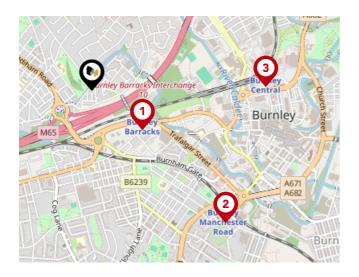

#### National Rail Stations

| Pin | Name                                    | Distance   |
|-----|-----------------------------------------|------------|
| •   | Burnley Barracks Rail<br>Station        | 0.28 miles |
| 2   | Burnley Manchester Road<br>Rail Station | 0.82 miles |
| 3   | Burnley Central Rail<br>Station         | 0.76 miles |

#### Trunk Roads/Motorways

| Pin | Name    | Distance   |
|-----|---------|------------|
| 1   | M65 J10 | 0.23 miles |
| 2   | M65 J11 | 0.64 miles |
| 3   | M65 J9  | 1.7 miles  |
| 4   | M65 J12 | 2.82 miles |
| 5   | M65 J13 | 3.88 miles |