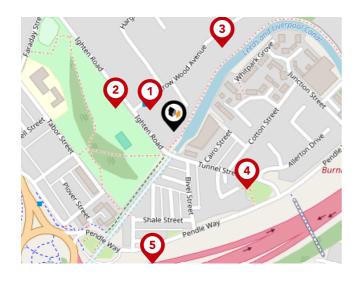

#### National Rail Stations

| Pin | Name                                    | Distance   |
|-----|-----------------------------------------|------------|
| •   | Burnley Barracks Rail<br>Station        | 0.28 miles |
| 2   | Burnley Manchester Road<br>Rail Station | 0.82 miles |
| 3   | Burnley Central Rail<br>Station         | 0.76 miles |

#### Trunk Roads/Motorways

| Pin | Name    | Distance   |
|-----|---------|------------|
| 1   | M65 J10 | 0.23 miles |
| 2   | M65 J11 | 0.64 miles |
| 3   | M65 J9  | 1.7 miles  |
| 4   | M65 J12 | 2.82 miles |
| 5   | M65 J13 | 3.88 miles |

#### **Bus Stops/Stations**

| Pin | Name              | Distance   |
|-----|-------------------|------------|
| 1   | Hargrove Avenue   | 0.04 miles |
| 2   | Recreation Ground | 0.07 miles |
| 3   | Coverdale Way     | 0.11 miles |
| 4   | Allerton Drive    | 0.1 miles  |
| 5   | Redruth Street    | 0.15 miles |