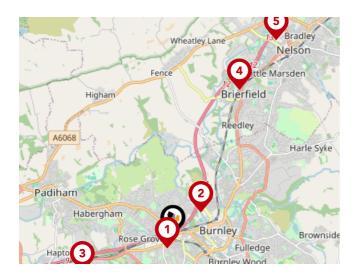

### Area **Schools**

| toad<br>Habergham                                                                                                                                                                                                                                                                                                                                                                                                                                                                                                                                                                                                                                                                                                                                                                                                                                                                                                                                                                                                                                                                                                                                                                                                                                                                                                                                                                                                                                                                                                                                                                                                                                                                                                                                                                                                                                                                                                                                                                                                                                                                                                             | A671                         | (5)<br>(2)<br>(3)<br>(4)<br>(4)<br>(4)<br>(4)<br>(4)<br>(4)<br>(4)<br>(4)<br>(4)<br>(4 | A682         |          |
|-------------------------------------------------------------------------------------------------------------------------------------------------------------------------------------------------------------------------------------------------------------------------------------------------------------------------------------------------------------------------------------------------------------------------------------------------------------------------------------------------------------------------------------------------------------------------------------------------------------------------------------------------------------------------------------------------------------------------------------------------------------------------------------------------------------------------------------------------------------------------------------------------------------------------------------------------------------------------------------------------------------------------------------------------------------------------------------------------------------------------------------------------------------------------------------------------------------------------------------------------------------------------------------------------------------------------------------------------------------------------------------------------------------------------------------------------------------------------------------------------------------------------------------------------------------------------------------------------------------------------------------------------------------------------------------------------------------------------------------------------------------------------------------------------------------------------------------------------------------------------------------------------------------------------------------------------------------------------------------------------------------------------------------------------------------------------------------------------------------------------------|------------------------------|----------------------------------------------------------------------------------------|--------------|----------|
| Charles and the second |                              | Orniey Barrack Interchor                                                               | Burnley      |          |
|                                                                                                                                                                                                                                                                                                                                                                                                                                                                                                                                                                                                                                                                                                                                                                                                                                                                                                                                                                                                                                                                                                                                                                                                                                                                                                                                                                                                                                                                                                                                                                                                                                                                                                                                                                                                                                                                                                                                                                                                                                                                                                                               | M65                          | Burnley<br>Barracks                                                                    | Burnley      | A6114    |
|                                                                                                                                                                                                                                                                                                                                                                                                                                                                                                                                                                                                                                                                                                                                                                                                                                                                                                                                                                                                                                                                                                                                                                                                                                                                                                                                                                                                                                                                                                                                                                                                                                                                                                                                                                                                                                                                                                                                                                                                                                                                                                                               | Rose Grove                   | 6 Burnham Gate                                                                         |              |          |
|                                                                                                                                                                                                                                                                                                                                                                                                                                                                                                                                                                                                                                                                                                                                                                                                                                                                                                                                                                                                                                                                                                                                                                                                                                                                                                                                                                                                                                                                                                                                                                                                                                                                                                                                                                                                                                                                                                                                                                                                                                                                                                                               | Burnley Barracks Interchange |                                                                                        |              |          |
| M65                                                                                                                                                                                                                                                                                                                                                                                                                                                                                                                                                                                                                                                                                                                                                                                                                                                                                                                                                                                                                                                                                                                                                                                                                                                                                                                                                                                                                                                                                                                                                                                                                                                                                                                                                                                                                                                                                                                                                                                                                                                                                                                           | Rose Grove Accrington Road   | 8 39                                                                                   | A671<br>A682 | Fulledge |

|   |                                                                                                                        | Nursery | Primary | Secondary | College | Private |
|---|------------------------------------------------------------------------------------------------------------------------|---------|---------|-----------|---------|---------|
| • | Whittlefield Primary School Ofsted Rating: Good   Pupils: 225   Distance:0.16                                          |         |         |           |         |         |
| 2 | Wellfield Methodist and Anglican Church School<br>Ofsted Rating: Good   Pupils: 203   Distance:0.3                     |         |         |           |         |         |
| 3 | Burnley Ightenhill Primary School<br>Ofsted Rating: Good   Pupils: 336   Distance:0.33                                 |         |         |           |         |         |
| 4 | Ightenhill Nursery School<br>Ofsted Rating: Outstanding   Pupils: 94   Distance:0.37                                   |         |         |           |         |         |
| 5 | St Mary Magdalene Catholic Primary School, a Voluntary<br>Academy<br>Ofsted Rating: Good   Pupils: 195   Distance:0.38 |         |         |           |         |         |
| 6 | Taywood Nursery School<br>Ofsted Rating: Good   Pupils: 88   Distance:0.42                                             |         |         |           |         |         |
| 7 | Lincoln House School<br>Ofsted Rating: Good   Pupils: 5   Distance:0.47                                                |         |         |           |         |         |
| 8 | Coal Clough Academy<br>Ofsted Rating: Good   Pupils: 118   Distance:0.55                                               |         |         |           |         |         |