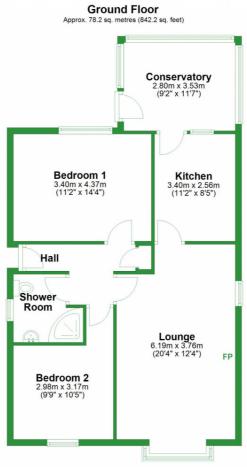

### **GREEN GATE CLOSE, BURNLEY, BB12**

Total area: approx. 78.2 sq. metres (842.2 sq. feet) For illustritive purposes only. Not to scale. All sizes are approximate. Plan produced using PlanUp.

KFB - Key Facts For Buyers