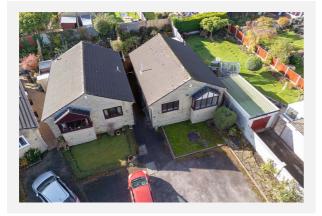

--------|--|
| Bedrooms:        | 2                                       |         |          |  |
| Floor Area:      | 841 ft <sup>2</sup> / 78 m <sup>2</sup> |         |          |  |
| Plot Area:       | 0.11 acres                              |         |          |  |
| Council Tax :    | Band C                                  |         |          |  |
| Annual Estimate: | £2,086                                  |         |          |  |
| Title Number:    | LA682049                                |         |          |  |

#### Local Area

| Est |
|-----|
| Sta |
| _   |
| 1   |
| mb  |
|     |

#### **Estimated Broadband Speeds** (Standard - Superfast - Ultrafast)









### Mobile Coverage:

(based on calls indoors)



Satellite/Fibre TV Availability:



# Gallery **Photos**























### **GREEN GATE CLOSE, BURNLEY, BB12**



Total area: approx. 78.2 sq. metres (842.2 sq. feet) For illustritive purposes only. Not to scale. All sizes are approximate. Plan produced using PlanUp.



KFB - Key Facts For Buyers

# Property EPC - Certificate



| BURNLEY, BB12 |                        | Ene     | ergy rating |
|---------------|------------------------|---------|-------------|
|               | Valid until 22.10.2034 |         |             |
| Score         | Energy rating          | Current | Potential   |
| 92+           | Α                      |         |             |
| 81-91         | B                      |         | 85   B      |
| 69-80         | С                      |         |             |
| 55-68         | D                      | 66   D