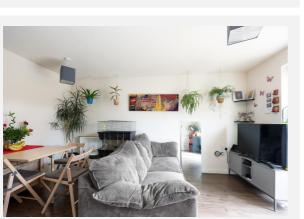

a:       | 0.03 acres                              |         |          |  |
| Year Built :     | 2020                                    |         |          |  |
| Council Tax :    | Band B                                  |         |          |  |
| Annual Estimate: | £1,709                                  |         |          |  |
| Title Number:    | LAN240249                               |         |          |  |

#### Local Area

| Lancashire |  |  |
|------------|--|--|
| No         |  |  |
|            |  |  |
| No Risk    |  |  |
| Medium     |  |  |
|            |  |  |

#### **Estimated Broadband Speeds** (Standard - Superfast - Ultrafast)

**19 157** mb/s





Mobile Coverage: (based on calls indoors)



Satellite/Fibre TV Availability:







## Gallery **Photos**





















## Gallery **Photos**











### Gallery **Floorplan**



#### PRIMROSE ROAD, LONGRIDGE, PRESTON, PR3



Total area: approx. 55.9 sq. metres (602.0 sq. feet)

For illustritive purposes only. Not to scale. All sizes are approximate. Plan produced using PlanUp.





#### PRIMROSE ROAD, LONGRIDGE, PRESTON, PR3

# **First Floor**

Approx. 28.0 sq. metres (301.0 sq. feet)





# Property EPC - Certificate



|       | Primrose Road, Longridge, PR3 | En      | ergy rating |
|-------|-------------------------------|---------|-------------|
|       | Valid until 05.07.2030        |         |             |
| Score | Energy rating                 | Current | Potential   |
| 92+   | Α                             |         | 99   A      |
| 81-91 | B                             | 84