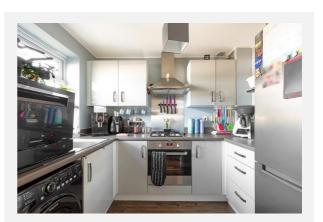

Area:       | 0.03 acres                              |         |          |  |
| Year Built :     | 2020                                    |         |          |  |
| Council Tax :    | Band B                                  |         |          |  |
| Annual Estimate: | £1,709                                  |         |          |  |
| Title Number:    | LAN240249                               |         |          |  |

#### Local Area

| Lancashire |  |  |
|------------|--|--|
| No         |  |  |
|            |  |  |
| No Risk    |  |  |
| Medium     |  |  |
|            |  |  |

#### **Estimated Broadband Speeds** (Standard - Superfast - Ultrafast)

**19 157** mb/s





Mobile Coverage: (based on calls indoors)



Satellite/Fibre TV Availability:







## Gallery **Photos**





















## Gallery **Photos**











### Gallery **Floorplan**



#### PRIMROSE ROAD, LONGRIDGE, PRESTON, PR3



Total area: approx. 55.9 sq. metres (602.0 sq. feet)

For illustritive purposes only. Not to scale. All sizes are approximate. Plan produced using PlanUp.





#### PRIMROSE ROAD, LONGRIDGE, PRESTON, PR3

# **First Floor**

Approx. 28.0 sq. metres (301.0 sq. feet)





# Property EPC - Certificate



|       | Primrose Road, Longridge, PR3 | En      | ergy rating |
|-------|-------------------------------|---------|-------------|
|       | Valid until 05.07.2030        |         |             |
| Score | Energy rating                 | Current | Potential   |
| 92+   | Α                             |         | 99   A      |
| 81-91 | B                             | 8