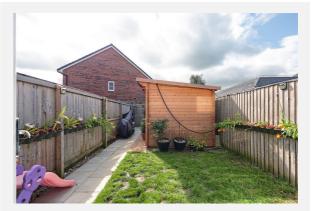

| 0.03 acres                              |         |          |  |
| Year Built :     | 2020                                    |         |          |  |
| Council Tax :    | Band B                                  |         |          |  |
| Annual Estimate: | £1,709                                  |         |          |  |
| Title Number:    | LAN240249                               |         |          |  |

#### Local Area

| Lancashire |  |  |
|------------|--|--|
| No         |  |  |
|            |  |  |
| No Risk    |  |  |
| Medium     |  |  |
|            |  |  |

#### **Estimated Broadband Speeds** (Standard - Superfast - Ultrafast)

**19 157** mb/s





Mobile Coverage: (based on calls indoors)



Satellite/Fibre TV Availability:







## Gallery **Photos**





















## Gallery **Photos**











### Gallery **Floorplan**



#### PRIMROSE ROAD, LONGRIDGE, PRESTON, PR3



Total area: approx. 55.9 sq. metres (602.0 sq. feet)

For illustritive purposes only. Not to scale. All sizes are approximate. Plan produced using PlanUp.





#### PRIMROSE ROAD, LONGRIDGE, PRESTON, PR3

# **First Floor**

Approx. 28.0 sq. metres (301.0 sq. feet)





# Property EPC - Certificate



|       | Primrose Road, Longridge, PR3 | En      | ergy rating |
|-------|-------------------------------|---------|-------------|
|       | Valid until 05.07.2030        |         |             |
| Score | Energy rating                 | Current | Potential   |
| 92+   | Α                             |         | 99   A      |
| 81-91 | B                             | 84   B  |