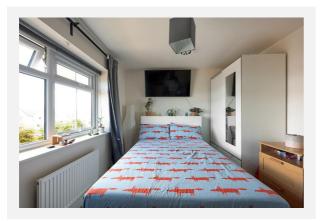

| 0.03 acres                              |         |          |  |
| Year Built :     | 2020                                    |         |          |  |
| Council Tax :    | Band B                                  |         |          |  |
| Annual Estimate: | £1,709                                  |         |          |  |
| Title Number:    | LAN240249                               |         |          |  |

#### Local Area

| Lancashire |  |  |
|------------|--|--|
| No         |  |  |
|            |  |  |
| No Risk    |  |  |
| Medium     |  |  |
|            |  |  |

#### **Estimated Broadband Speeds** (Standard - Superfast - Ultrafast)

**19 157** mb/s





Mobile Coverage: (based on calls indoors)



Satellite/Fibre TV Availability:







## Gallery **Photos**





















## Gallery **Photos**











### Gallery **Floorplan**



#### PRIMROSE ROAD, LONGRIDGE, PRESTON, PR3



Total area: approx. 55.9 sq. metres (602.0 sq. feet)

For illustritive purposes only. Not to scale. All sizes are approximate. Plan produced using PlanUp.





#### PRIMROSE ROAD, LONGRIDGE, PRESTON, PR3

# **First Floor**

Approx. 28.0 sq. metres (301.0 sq. feet)





# Property EPC - Certificate



|       | Primrose Road, Longridge, PR3 | En      | ergy rating |
|-------|-------------------------------|---------|-------------|
|       | Valid until 05.07.2030        |         |             |
| Score | Energy rating                 | Current | Potential   |
| 92+   | Α                             |         | 99   A      |
| 81-91 | B                             | 84   B