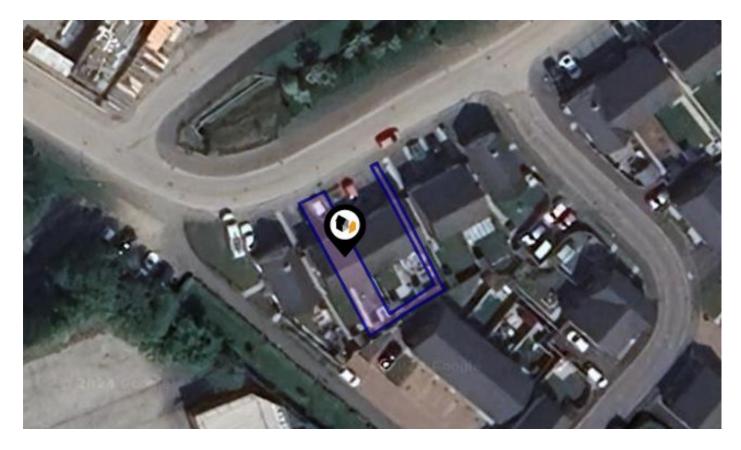

### PRIMROSE ROAD, LONGRIDGE, PRESTON, PR3

#### Property

| Туре:            | Terraced                                | Tenure: | Freehold |  |
|------------------|-----------------------------------------|---------|----------|--|
| Bedrooms:        | 2                                       |         |          |  |
| Floor Area:      | 602 ft <sup>2</sup> / 55 m <sup>2</sup> |         |          |  |
| Plot Area:       | 0.03 acres                              |         |          |  |
| Year Built :     | 2020                                    |         |          |  |
| Council Tax :    | Band B                                  |         |          |  |
| Annual Estimate: | £1,709                                  |         |          |  |
| Title Number:    | LAN240249                               |         |          |  |