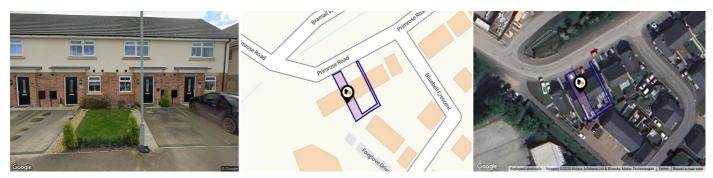

### PRIMROSE ROAD, LONGRIDGE, PRESTON, PR3

#### Property

| Туре:            | Terraced                                | Tenure: | Freehold |  |
|------------------|-----------------------------------------|---------|----------|--|
| Bedrooms:        | 2                                       |         |          |  |
| Floor Area:      | 602 ft <sup>2</sup> / 55 m <sup>2</sup> |         |          |  |
| Plot Area:       | 0.03 acres                              |         |          |  |
| Year Built :     | 2020                                    |         |          |  |
| Council Tax :    | Band B                                  |         |          |  |
| Annual Estimate: | £1,709                                  |         |          |  |
| Title Number:    | LAN240249                               |         |          |  |