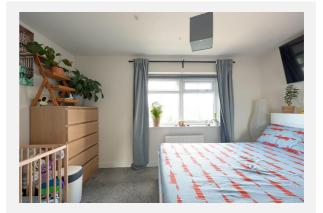

| 0.03 acres                              |         |          |  |
| Year Built :     | 2020                                    |         |          |  |
| Council Tax :    | Band B                                  |         |          |  |
| Annual Estimate: | £1,709                                  |         |          |  |
| Title Number:    | LAN240249                               |         |          |  |

#### Local Area

| Lancashire |  |  |
|------------|--|--|
| No         |  |  |
|            |  |  |
| No Risk    |  |  |
| Medium     |  |  |
|            |  |  |

#### **Estimated Broadband Speeds** (Standard - Superfast - Ultrafast)

**19 157** mb/s





Mobile Coverage: (based on calls indoors)



Satellite/Fibre TV Availability:







## Gallery **Photos**





















## Gallery **Photos**











### Gallery **Floorplan**



#### PRIMROSE ROAD, LONGRIDGE, PRESTON, PR3



Total area: approx. 55.9 sq. metres (602.0 sq. feet)

For illustritive purposes only. Not to scale. All sizes are approximate. Plan produced using PlanUp.





#### PRIMROSE ROAD, LONGRIDGE, PRESTON, PR3

# **First Floor**

Approx. 28.0 sq. metres (301.0 sq. feet)





# Property EPC - Certificate



|       | Primrose Road, Longridge, PR3 | En      | ergy rating |
|-------|-------------------------------|---------|-------------|
|       | Valid until 05.07.2030        |         |             |
| Score | Energy rating                 | Current | Potential   |
| 92+   | Α                             |         | 99   A      |
| 81-91 | B                             | 84   B  |