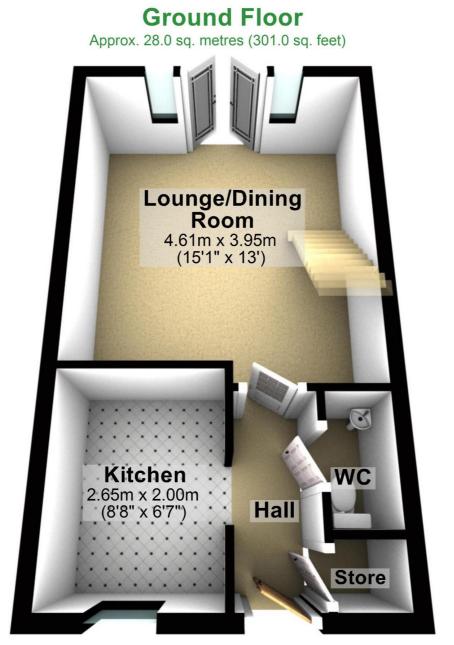

### Gallery **Floorplan**

#### PRIMROSE ROAD, LONGRIDGE, PRESTON, PR3

Total area: approx. 55.9 sq. metres (602.0 sq. feet)

For illustritive purposes only. Not to scale. All sizes are approximate. Plan produced using PlanUp.