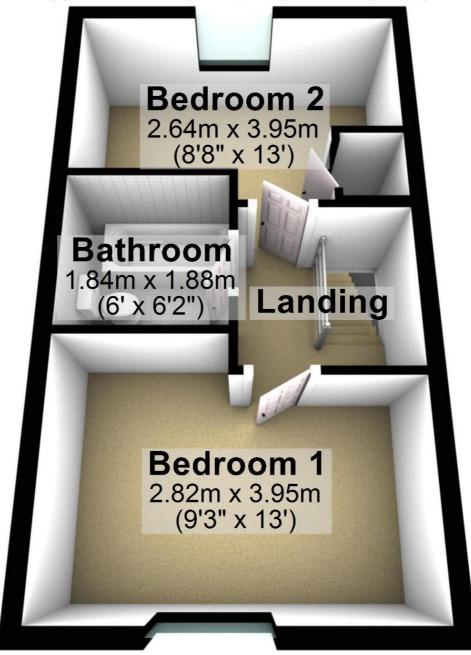

#### PRIMROSE ROAD, LONGRIDGE, PRESTON, PR3

# **First Floor**

Approx. 28.0 sq. metres (301.0 sq. feet)