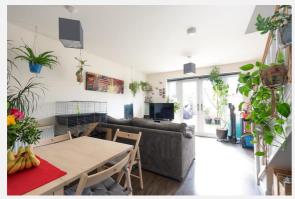

rea:       | 0.03 acres                              |         |          |  |
| Year Built :     | 2020                                    |         |          |  |
| Council Tax :    | Band B                                  |         |          |  |
| Annual Estimate: | £1,709                                  |         |          |  |
| Title Number:    | LAN240249                               |         |          |  |

#### Local Area

| Lancashire |  |  |
|------------|--|--|
| No         |  |  |
|            |  |  |
| No Risk    |  |  |
| Medium     |  |  |
|            |  |  |

#### **Estimated Broadband Speeds** (Standard - Superfast - Ultrafast)

**19 157** mb/s





Mobile Coverage: (based on calls indoors)



Satellite/Fibre TV Availability:







## Gallery **Photos**





















## Gallery **Photos**











### Gallery **Floorplan**



#### PRIMROSE ROAD, LONGRIDGE, PRESTON, PR3



Total area: approx. 55.9 sq. metres (602.0 sq. feet)

For illustritive purposes only. Not to scale. All sizes are approximate. Plan produced using PlanUp.





#### PRIMROSE ROAD, LONGRIDGE, PRESTON, PR3

# **First Floor**

Approx. 28.0 sq. metres (301.0 sq. feet)





# Property EPC - Certificate



|       | Primrose Road, Longridge, PR3 | En      | ergy rating |
|-------|-------------------------------|---------|-------------|
|       | Valid until 05.07.2030        |         |             |
| Score | Energy rating                 | Current | Potential   |
| 92+   | Α                             |         | 99   A      |
| 81-91 | B                             | 84