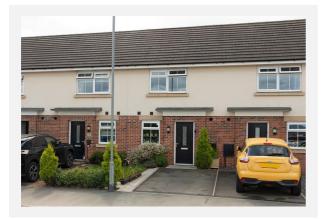

ot Area:       | 0.03 acres                              |         |          |  |
| Year Built :     | 2020                                    |         |          |  |
| Council Tax :    | Band B                                  |         |          |  |
| Annual Estimate: | £1,709                                  |         |          |  |
| Title Number:    | LAN240249                               |         |          |  |

#### Local Area

| Lancashire |  |  |
|------------|--|--|
| No         |  |  |
|            |  |  |
| No Risk    |  |  |
| Medium     |  |  |
|            |  |  |

#### **Estimated Broadband Speeds** (Standard - Superfast - Ultrafast)

**19 157** mb/s





Mobile Coverage: (based on calls indoors)



Satellite/Fibre TV Availability:







## Gallery **Photos**





















## Gallery **Photos**











### Gallery **Floorplan**



#### PRIMROSE ROAD, LONGRIDGE, PRESTON, PR3



Total area: approx. 55.9 sq. metres (602.0 sq. feet)

For illustritive purposes only. Not to scale. All sizes are approximate. Plan produced using PlanUp.





#### PRIMROSE ROAD, LONGRIDGE, PRESTON, PR3

# **First Floor**

Approx. 28.0 sq. metres (301.0 sq. feet)





# Property EPC - Certificate



|       | Primrose Road, Longridge, PR3 | En      | ergy rating |
|-------|-------------------------------|---------|-------------|
|       | Valid until 05.07.2030        |         |             |
| Score | Energy rating                 | Current | Potential   |
| 92+   | Α                             |         | 99   A      |
| 81-91 | B                             |