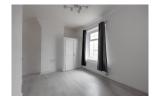

# **LOUNGE**

A spacious lounge with a double-glazed bay window overlooking the front of the property briefly comprises wooden flooring, a radiator, and ceiling light point.

### **BEDROOM ONE**

A spacious double bedroom with a double-glazed window to the front briefly comprises laminate wood flooring, integrated storage, and a ceiling light point.

## **BEDROOM TWO**

A spacious double bedroom with a double-glazed window to the rear briefly comprises laminate wood flooring, integrated storage, and ceiling spotlights.