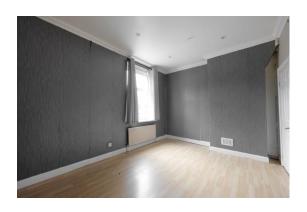

# **LOUNGE**

A spacious lounge with a double-glazed bay window overlooking the front of the property briefly comprises wooden flooring, a radiator, and ceiling light point.