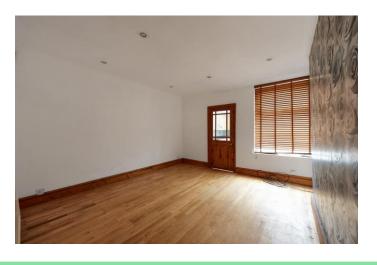

## **BEDROOM TWO**

A spacious double bedroom with a double-glazed window to the rear briefly comprises laminate wood flooring, integrated storage, and ceiling spotlights.