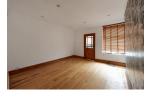

#### **KITCHEN**

A kitchen with a range of base and wall-mounted units with complimentary laminate worktops briefly comprises a four-ring gas hob with overhead extractor, stainless steel sink with drainers, tiled flooring and splashback, ceiling light point, double-glazed window and upvc door to the rear.