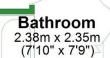

### **BATHROOM**

The bathroom briefly comprises laminate flooring, a bath with an overhead shower attachment, a pedestal sink, low-level WC, a towel warmer, and ceiling light point.