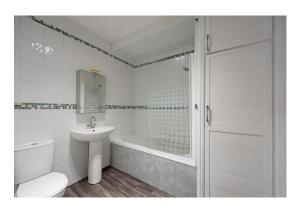

### **BATHROOM**

The bathroom briefly comprises laminate flooring, a bath with an overhead shower attachment, a pedestal sink, low-level WC, a towel warmer, and ceiling light point.