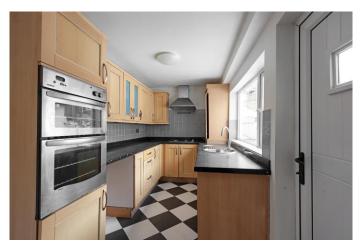

#### **KITCHEN**

A kitchen with a range of base and wall-mounted units with complimentary laminate worktops briefly comprises a four-ring gas hob with overhead extractor, stainless steel sink with drainers, tiled flooring and splashback, ceiling light point, double-glazed window and upvc door to the rear.