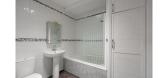

### **BATHROOM**

The bathroom briefly comprises laminate flooring, a bath with an overhead shower attachment, a pedestal sink, low-level WC, a towel warmer, and ceiling light point.