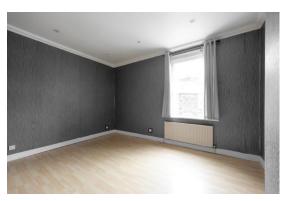

### **BEDROOM ONE**

A spacious double bedroom with a double-glazed window to the front briefly comprises laminate wood flooring, integrated storage, and a ceiling light point.

## **BEDROOM TWO**

A spacious double bedroom with a double-glazed window to the rear briefly comprises laminate wood flooring, integrated storage, and ceiling spotlights.