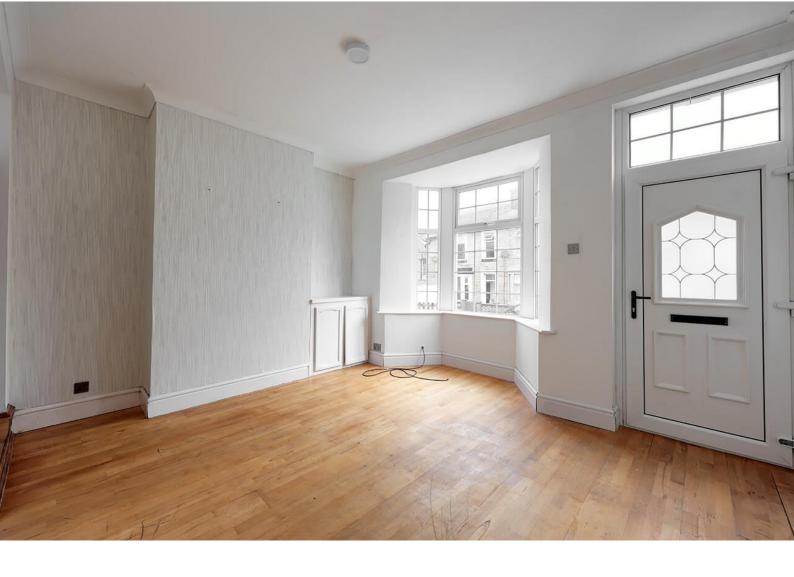

# **LOUNGE**

A spacious lounge with a double-glazed bay window overlooking the front of the property briefly comprises wooden flooring, a radiator, and ceiling light point.