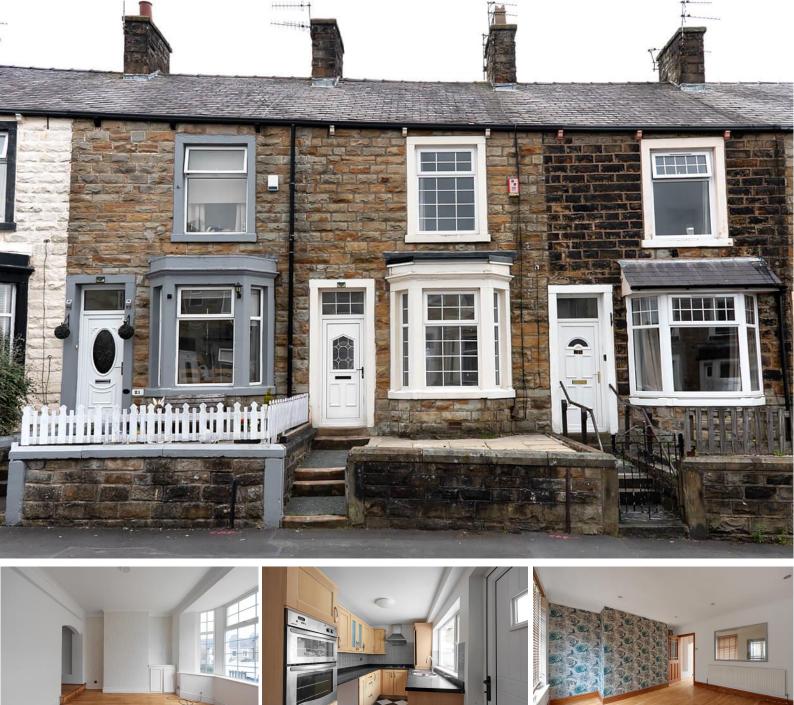

# 23 Shakespeare Street Padiham

Offers in the Region of: £95,000

23 Shakespeare Street, Padiham £95,000 Offers in the Region of

A two-bedroom terraced in Padiham, close to local amenities briefly comprises a lounge, dining room, kitchen, two bedrooms, bathroom, and a rear yard.