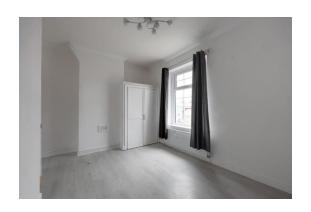

### **BEDROOM ONE**

A spacious double bedroom with a double-glazed window to the front briefly comprises laminate wood flooring, integrated storage, and a ceiling light point.

## **BEDROOM TWO**

A spacious double bedroom with a double-glazed window to the rear briefly comprises laminate wood flooring, integrated storage, and ceiling spotlights.