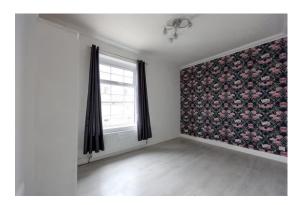

### **BEDROOM ONE**

A spacious double bedroom with a double-glazed window to the front briefly comprises laminate wood flooring, integrated storage, and a ceiling light point.

## **BEDROOM TWO**

A spacious double bedroom with a double-glazed window to the rear briefly comprises laminate wood flooring, integrated storage, and ceiling spotlights.