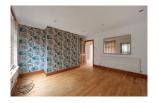

## **BEDROOM TWO**

A spacious double bedroom with a double-glazed window to the rear briefly comprises laminate wood flooring, integrated storage, and ceiling spotlights.