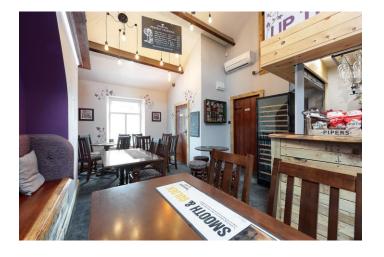

Head upstairs and find a private function room with a fully fitted bar, space to accommodate up to 30 people, large screen TV, double glazed window to the front, carpeted flooring, public WC's, kitchen and staff WC.