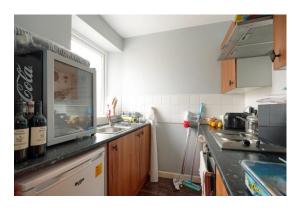

Head upstairs and find a private function room with a fully fitted bar, space to accommodate up to 30 people, large screen TV, double glazed window to the front, carpeted flooring, public WC's, kitchen and staff WC.