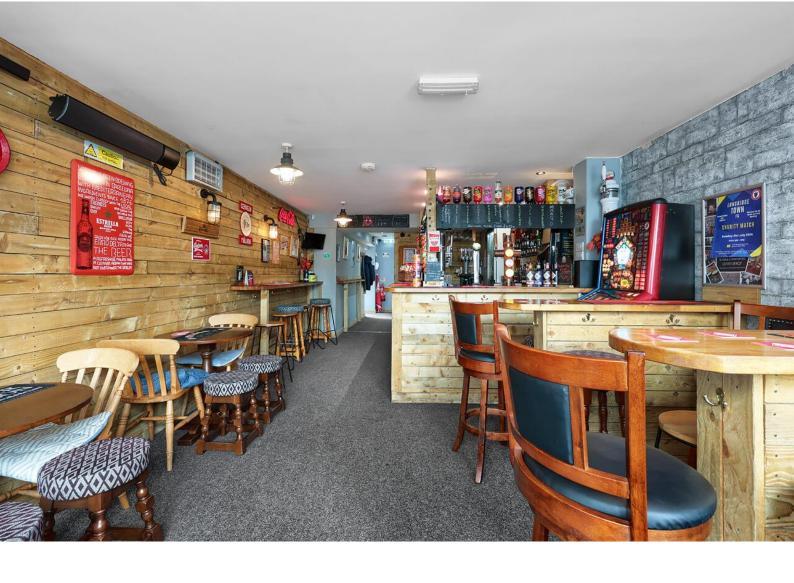

## INTERNAL

Set across two floors at 1137 square feet of prime location on a busy high street, this readymade business briefly comprises a ground floor, fully fitted bar, space to accommodate up 40 occupants with built in seating areas, relevant décor, wood panelled walls, large double glazed window looking onto the high street with seating, carpeted flooring, a chiller and access to rear yard.