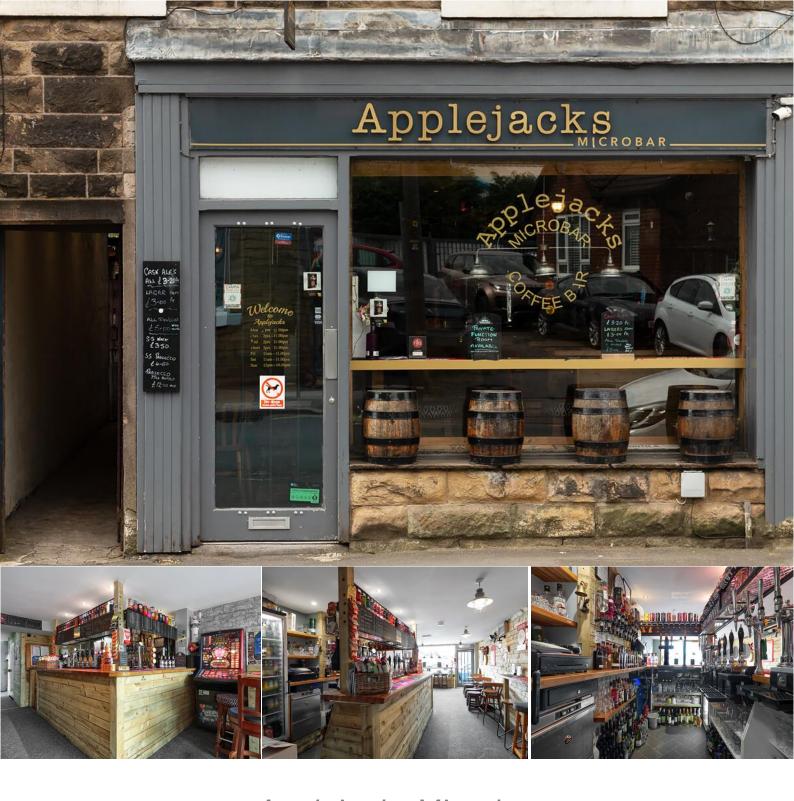

## Applejacks Microbar, Longridge £70,000 five year lease rent £1200 monthly

A unique opportunity to purchase a well established, high profile business on a busy high street in the popular village of Longridge.

## INTERNAL

Set across two floors at 1137 square feet of prime location on a busy high street, this readymade business briefly comprises a ground floor, fully fitted bar, space to accommodate up 40 occupants with built in seating areas, relevant décor, wood panelled walls, large double glazed window looking onto the high street with seating, carpeted flooring, a chiller and access to rear yard.