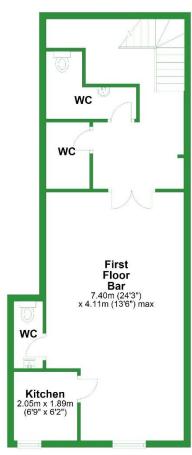

Head upstairs and find a private function room with a fully fitted bar, space to accommodate up to 30 people, large screen TV, double glazed window to the front, carpeted flooring, public WC's, kitchen and staff WC.

## Ground Floor

First Floor Approx. 54.9 sq. metres (590.9 sq. feet)

Total area: approx. 105.6 sq. metres (1137.1 sq. feet)

For illustritive purposes only. Not to scale. All sizes are approximate. Plan produced using PlanUp.