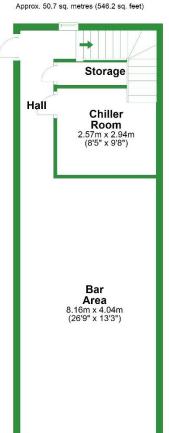

## INTERNAL

Set across two floors at 1137 square feet of prime location on a busy high street, this readymade business briefly comprises a ground floor, fully fitted bar, space to accommodate up 40 occupants with built in seating areas, relevant décor, wood panelled walls, large double glazed window looking onto the high street with seating, carpeted flooring, a chiller and access to rear yard.

## Ground Floor

First Floor Approx. 54.9 sq. metres (590.9 sq. feet)

Total area: approx. 105.6 sq. metres (1137.1 sq. feet)

For illustritive purposes only. Not to scale. All sizes are approximate. Plan produced using PlanUp.