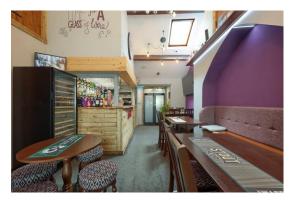

## INTERNAL

Set across two floors at 1137 square feet of prime location on a busy high street, this readymade business briefly comprises a ground floor, fully fitted bar, space to accommodate up 40 occupants with built in seating areas, relevant décor, wood panelled walls, large double glazed window looking onto the high street with seating, carpeted flooring, a chiller and access to rear yard.

Head upstairs and find a private function room with a fully fitted bar, space to accommodate up to 30 people, large screen TV, double glazed window to the front, carpeted flooring, public WC's, kitchen and staff WC.