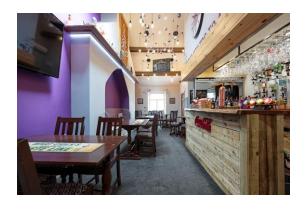

## INTERNAL

Set across two floors at 1137 square feet of prime location on a busy high street, this readymade business briefly comprises a ground floor, fully fitted bar, space to accommodate up 40 occupants with built in seating areas, relevant décor, wood panelled walls, large double glazed window looking onto the high street with seating, carpeted flooring, a chiller and access to rear yard.

Head upstairs and find a private function room with a fully fitted bar, space to accommodate up to 30 people, large screen TV, double glazed window to the front, carpeted flooring, public WC's, kitchen and staff WC.