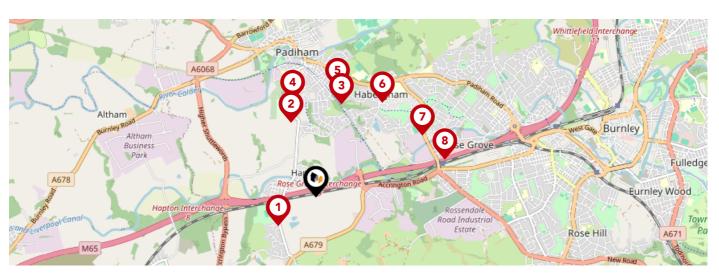

# Area **Schools**

|   |                                                                                                                  | Nursery                                                                                                                                                                                                                                                                                                                                                                                                                                                                                                                                                                                                                                                                                                                                                                                                                                                                                                                                                                                                                                                                                                                                                                                                                                                                                                                                                                                                                                                                                                                                                                                                                                                                                                                                                                                                                                                                                 | Primary      | Secondary    | College | Private |
|---|------------------------------------------------------------------------------------------------------------------|-----------------------------------------------------------------------------------------------------------------------------------------------------------------------------------------------------------------------------------------------------------------------------------------------------------------------------------------------------------------------------------------------------------------------------------------------------------------------------------------------------------------------------------------------------------------------------------------------------------------------------------------------------------------------------------------------------------------------------------------------------------------------------------------------------------------------------------------------------------------------------------------------------------------------------------------------------------------------------------------------------------------------------------------------------------------------------------------------------------------------------------------------------------------------------------------------------------------------------------------------------------------------------------------------------------------------------------------------------------------------------------------------------------------------------------------------------------------------------------------------------------------------------------------------------------------------------------------------------------------------------------------------------------------------------------------------------------------------------------------------------------------------------------------------------------------------------------------------------------------------------------------|--------------|--------------|---------|---------|
| 1 | Hapton Church of England/Methodist Primary School Ofsted Rating: Good   Pupils: 124   Distance: 0.42             |                                                                                                                                                                                                                                                                                                                                                                                                                                                                                                                                                                                                                                                                                                                                                                                                                                                                                                                                                                                                                                                                                                                                                                                                                                                                                                                                                                                                                                                                                                                                                                                                                                                                                                                                                                                                                                                                                         | $\checkmark$ |              |         |         |
| 2 | St John the Baptist Roman Catholic Primary School, Padiham<br>Ofsted Rating: Good   Pupils: 226   Distance:0.68  |                                                                                                                                                                                                                                                                                                                                                                                                                                                                                                                                                                                                                                                                                                                                                                                                                                                                                                                                                                                                                                                                                                                                                                                                                                                                                                                                                                                                                                                                                                                                                                                                                                                                                                                                                                                                                                                                                         | $\checkmark$ |              |         |         |
| 3 | Whitegate Nursery School Ofsted Rating: Outstanding   Pupils: 118   Distance: 0.84                               | igstyle igytyle igstyle igytyle igytyle igytyle igytyle igstyle igytyle igytyle igytyle igytyle igytyle igytyle igstyle igytyle |              |              |         |         |
| 4 | Padiham Green Church of England Primary School Ofsted Rating: Requires improvement   Pupils: 197   Distance:0.87 |                                                                                                                                                                                                                                                                                                                                                                                                                                                                                                                                                                                                                                                                                                                                                                                                                                                                                                                                                                                                                                                                                                                                                                                                                                                                                                                                                                                                                                                                                                                                                                                                                                                                                                                                                                                                                                                                                         | $\checkmark$ |              |         |         |
| 5 | Padiham Primary School Ofsted Rating: Good   Pupils: 289   Distance: 0.96                                        |                                                                                                                                                                                                                                                                                                                                                                                                                                                                                                                                                                                                                                                                                                                                                                                                                                                                                                                                                                                                                                                                                                                                                                                                                                                                                                                                                                                                                                                                                                                                                                                                                                                                                                                                                                                                                                                                                         | $\checkmark$ |              |         |         |
| 6 | Burnley High School Ofsted Rating: Good   Pupils: 607   Distance:1.01                                            |                                                                                                                                                                                                                                                                                                                                                                                                                                                                                                                                                                                                                                                                                                                                                                                                                                                                                                                                                                                                                                                                                                                                                                                                                                                                                                                                                                                                                                                                                                                                                                                                                                                                                                                                                                                                                                                                                         |              | $\checkmark$ |         |         |
| 7 | Burnley Lowerhouse Junior School Ofsted Rating: Requires improvement   Pupils: 204   Distance: 1.08              |                                                                                                                                                                                                                                                                                                                                                                                                                                                                                                                                                                                                                                                                                                                                                                                                                                                                                                                                                                                                                                                                                                                                                                                                                                                                                                                                                                                                                                                                                                                                                                                                                                                                                                                                                                                                                                                                                         | <b>✓</b>     |              |         |         |
| 8 | Rosegrove Infant School Ofsted Rating: Good   Pupils: 156   Distance:1.18                                        |                                                                                                                                                                                                                                                                                                                                                                                                                                                                                                                                                                                                                                                                                                                                                                                                                                                                                                                                                                                                                                                                                                                                                                                                                                                                                                                                                                                                                                                                                                                                                                                                                                                                                                                                                                                                                                                                                         | <b>✓</b>     |              |         |         |