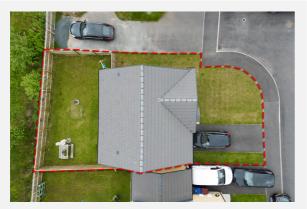

### **Property**

Detached Type:

**Bedrooms:** 

Floor Area: 1,292 ft<sup>2</sup> / 120 m<sup>2</sup>

0.07 acres Plot Area: **Council Tax:** Band D **Annual Estimate:** £2,347

**Title Number:** LAN269552

Freehold Tenure: