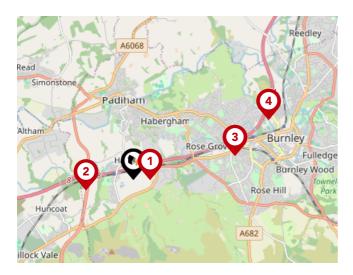

## National Rail Stations

| Pin      | Name                    | Distance   |  |  |
|----------|-------------------------|------------|--|--|
| <b>(</b> | Hapton Rail Station     | 0.35 miles |  |  |
| 2        | Rose Grove Rail Station | 1.09 miles |  |  |
| 3        | Huncoat Rail Station    | 1.75 miles |  |  |