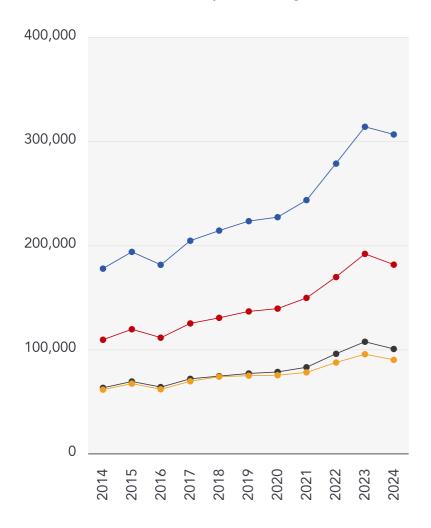

# **House Price Statistics**

## 10 Year History of Average House Prices by Property Type in BB12

+72.58%
Semi-Detached
+66.06%
Terraced
+59.19%
Flat

+46.72%