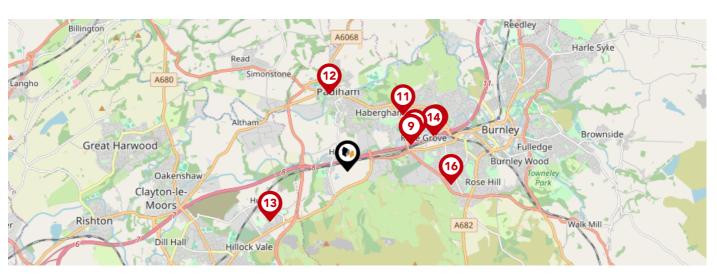

# Area **Schools**

|                |                                                           | Nursery         | Primary      | Secondary | College | Private |
|----------------|-----------------------------------------------------------|-----------------|--------------|-----------|---------|---------|
|                | St Augustine of Canterbury RC Primary School, A Voluntary |                 |              |           |         |         |
| $\mathfrak{G}$ | Academy                                                   |                 | $\checkmark$ |           |         |         |
|                | Ofsted Rating: Good   Pupils: 208   Distance: 1.21        |                 |              |           |         |         |
| <u> </u>       | Rosegrove Nursery School                                  |                 |              |           |         |         |
|                | Ofsted Rating: Outstanding   Pupils: 91   Distance:1.32   |                 |              |           |         |         |
| <u></u>        | St Joseph's Park Hill School                              |                 |              |           |         |         |
| Ψ              | Ofsted Rating: Not Rated   Pupils: 128   Distance:1.39    |                 | <b>✓</b>     |           |         |         |
| _              | Padiham St Leonard's Voluntary Aided Church of England    |                 |              |           |         |         |
| 12             | Primary School                                            |                 | $\checkmark$ |           |         |         |
|                | Ofsted Rating: Good   Pupils: 328   Distance:1.39         |                 |              |           |         |         |
| <u> </u>       | Accrington Huncoat Primary School                         |                 |              |           |         |         |
|                | Ofsted Rating: Good   Pupils: 205   Distance:1.61         |                 |              |           |         |         |
| <u> </u>       | Ightenhill Nursery School                                 | $\overline{\ }$ |              |           |         |         |
| <b>Y</b>       | Ofsted Rating: Outstanding   Pupils: 94   Distance:1.63   |                 |              |           |         |         |
| <b>1</b> 5     | Burnley Ightenhill Primary School                         |                 |              |           |         |         |
| <b>Y</b>       | Ofsted Rating: Good   Pupils: 336   Distance:1.68         |                 |              |           |         |         |
| <u> </u>       | Cherry Fold Community Primary School                      |                 |              |           |         |         |
| <b>W</b>       | Ofsted Rating: Good   Pupils: 411   Distance:1.84         |                 |              |           |         |         |