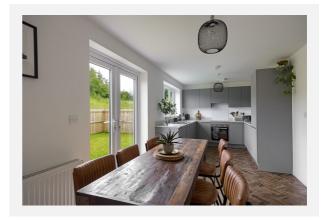

# **Ground Floor** Approx. 60.1 sq. metres (646.5 sq. feet) Kitchen/Dining Utility Room Room 2.43m x 1.62m (8' x 5'4") 3.01m x 6.00m (9'10" x 19'8") WC Garage 5.00m x 2.66m (16'5" x 8'9") Lounge 5.11m x 2.96m (16'9" x 9'9") Hall