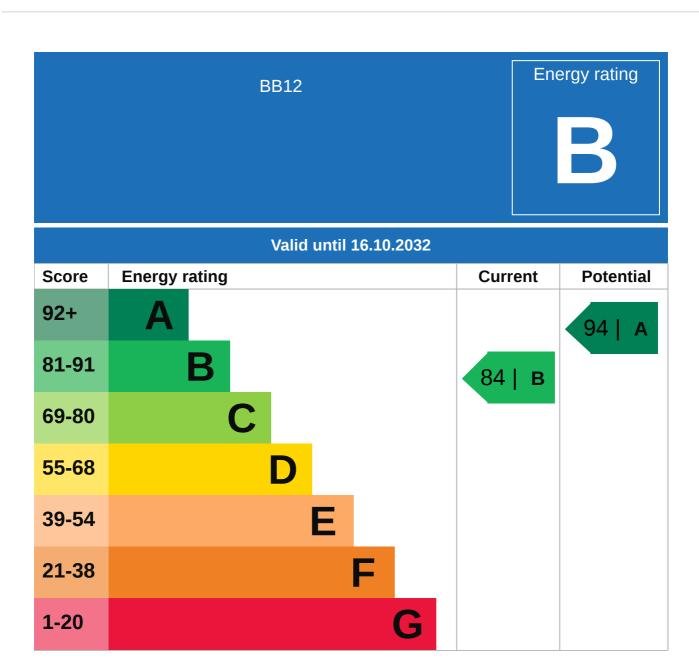

# Property **EPC - Additional Data**

### **Additional EPC Data**

**Property Type:** House

Build Form: Detached

**Transaction Type:** New dwelling

**Energy Tariff:** Standard tariff

Main Fuel: Gas: mains gas

Flat Top Storey: No

**Top Storey:** 0

**Previous Extension:** 0

**Open Fireplace:** 0

**Walls:** Average thermal transmittance 0.24 W/m-¦K

Walls Energy: Very Good

**Roof:** Average thermal transmittance 0.1 W/m-¦K

Time and temperature zone control

**Roof Energy:** Very Good

**Main Heating:** Boiler and radiators, mains gas

Main Heating Controls:

**Hot Water System:** From main system

**Hot Water Energy** 

**Efficiency:** 

Good

**Lighting:** Low energy lighting in all fixed outlets

**Floors:** Average thermal transmittance 0.15 W/m-¦K

**Total Floor Area:** 109 m<sup>2</sup>