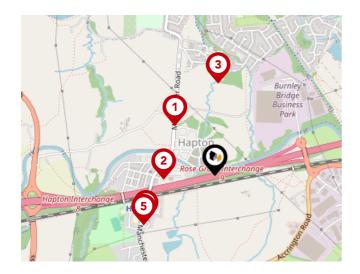

## Bus Stops/Stations

| Pin | Name            | Distance   |
|-----|-----------------|------------|
| 1   | Stone Moor      | 0.28 miles |
| 2   | Railway Inn     | 0.23 miles |
| 3   | Lancaster Drive | 0.4 miles  |
| 4   | Rail Station    | 0.36 miles |
| 5   | Railway Station | 0.38 miles |