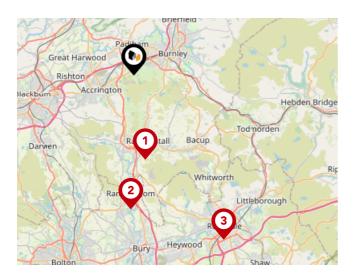

## **Local Connections**

| Pin | Name                                           | Distance    |
|-----|------------------------------------------------|-------------|
| 1   | Rawtenstall (East<br>Lancashire Railway)       | 5.96 miles  |
| 2   | Ramsbottom (East<br>Lancashire Railway)        | 9.42 miles  |
| 3   | Rochdale Interchange<br>(Manchester Metrolink) | 13.13 miles |