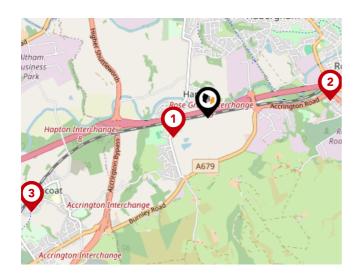

### Trunk Roads/Motorways

| Pin | Name    | Distance   |  |
|-----|---------|------------|--|
| 1   | M65 J9  | 0.3 miles  |  |
| 2   | M65 J8  | 0.84 miles |  |
| 3   | M65 J10 | 1.84 miles |  |
| 4   | M65 J11 | 2.6 miles  |  |
| 5   | M65 J7  | 3.61 miles |  |