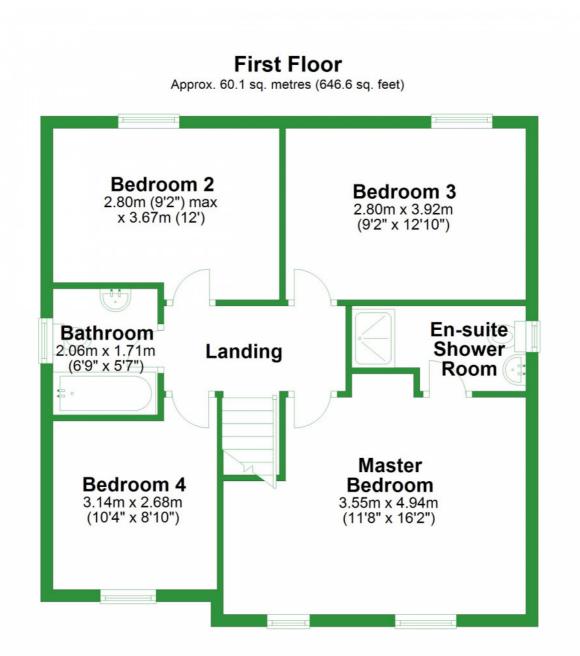

Flood Risk:

• Rivers & Seas

Surface Water

Lancashire

No

No Risk

Low

**Estimated Broadband Speeds** 

(Standard - Superfast - Ultrafast)

mb/s

**75** 

1000

mb/s

mb/s





Satellite/Fibre TV Availability:



### **Mobile Coverage:**

(based on calls indoors)



















































## PARK GATE CLOSE, HAPTON, BURNLEY, BB12

# **Ground Floor** Approx. 60.1 sq. metres (646.5 sq. feet) Kitchen/Dining Utility Room Room 2.43m x 1.62m (8' x 5'4") 3.01m x 6.00m (9'10" x 19'8") WC Garage 5.00m x 2.66m (16'5" x 8'9") Lounge 5.11m x 2.96m (16'9" x 9'9") Hall

Total area: approx. 120.1 sq. metres (1293.1 sq. feet)

For illustritive purposes only. Not to scale. All sizes are approximate. Plan produced using PlanUp.





## PARK GATE CLOSE, HAPTON, BURNLEY, BB12









# Property **EPC - Additional Data**



### **Additional EPC Data**

**Property Type:** House

Build Form: Detached

**Transaction Type:** New dwelling

**Energy Tariff:** Standard tariff

Main Fuel: Gas: mains gas

Flat Top Storey: No

**Top Storey:** 0

**Previous Extension:** 0

**Open Fireplace:** 0

**Walls:** Average thermal transmittance 0.24 W/m-¦K

Walls Energy: Very Good

**Roof:** Average thermal transmittance 0.1 W/m-¦K

Time and temperature zone control

**Roof Energy:** Very Good

**Main Heating:** Boiler and radiators, mains gas

Main Heating Controls:

**Hot Water System:** From main system

**Hot Water Energy** 

**Efficiency:** 

Good

**Lighting:** Low energy lighting in all fixed outlets

**Floors:** Average thermal transmittance 0.15 W/m-¦K

**Total Floor Area: