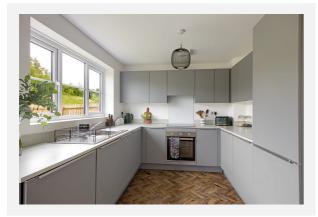

# **Ground Floor** Approx. 60.1 sq. metres (646.5 sq. feet) Kitchen/Dining Utility Room Room 2.43m x 1.62m (8' x 5'4") 3.01m x 6.00m (9'10" x 19'8") WC Garage 5.00m x 2.66m (16'5" x 8'9") Lounge 5.11m x 2.96m (16'9" x 9'9") Hall