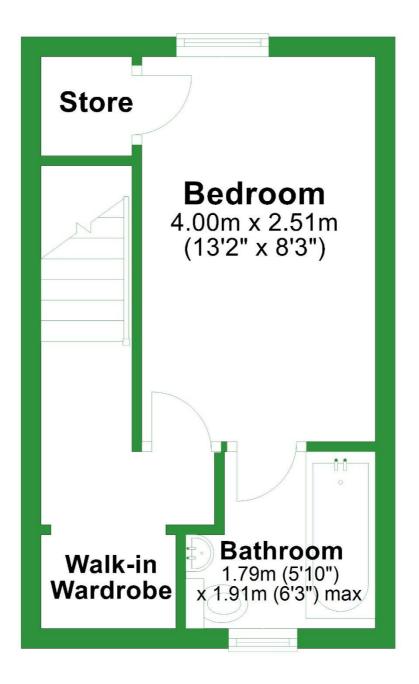

# **First Floor**

Approx. 19.7 sq. metres (212.2 sq. feet)

### al area: approx. 64.8 sq. metres (697.7 sq. fe

For illustritive purposes only. Not to scale. All sizes are approximate. Plan produced using PlanUp.

## Gallery **Floorplan**