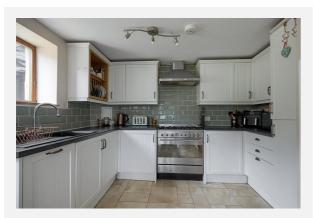

|         |          |  |
| Annual Estimate: | £1,709                                  |         |          |  |
| Title Number:    | LA730955                                |         |          |  |

#### Local Area

| Local Authority:          | Lancashire |  |  |
|---------------------------|------------|--|--|
| <b>Conservation Area:</b> | Longridge  |  |  |
| Flood Risk:               |            |  |  |
| • Rivers & Seas           | No Risk    |  |  |
| Surface Water             | Very Low   |  |  |

#### **Estimated Broadband Speeds** (Standard - Superfast - Ultrafast)

**80** mb/s

**16** mb/s





Mobile Coverage: (based on calls indoors)



Satellite/Fibre TV Availability:







## Gallery **Photos**





















## Gallery **Photos**





















# **First Floor**

Approx. 19.7 sq. metres (212.2 sq. feet)







# **Ground Floor**

Approx. 19.4 sq. metres (208.9 sq. feet)







## **Lower Ground Floor**

Approx. 25.7 sq. metres (276.5 sq. feet)



### al area: approx. 64.8 sq. metres (697.7 sq. fe

For illustritive purposes only. Not to scale. All sizes are approximate. Plan produced using PlanUp.



## Gallery **Floorplan**



### FLEMING SQUARE, LONGRIDGE, PRESTON, PR3





**KFB** - Key Facts For Buyers











### Total area: approx. 64.8 sq. metres (697.7 sq. feet)

For illustritive purposes only. Not to scale. All sizes are approximate. Plan produced using PlanUp.



## Property EPC - Certificate



|       | LONGRIDGE, PR3         | Ene     | ergy rating |
|-------|------------------------|---------|-----