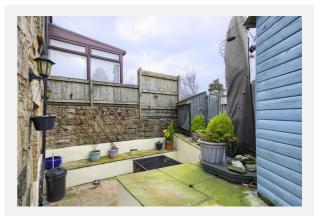

|  |
| Council Tax :    | Band B                                  |         |          |  |
| Annual Estimate: | £1,709                                  |         |          |  |
| Title Number:    | LA730955                                |         |          |  |

#### Local Area

| Local Authority:          | Lancashire |  |  |
|---------------------------|------------|--|--|
| <b>Conservation Area:</b> | Longridge  |  |  |
| Flood Risk:               |            |  |  |
| • Rivers & Seas           | No Risk    |  |  |
| Surface Water             | Very Low   |  |  |

#### **Estimated Broadband Speeds** (Standard - Superfast - Ultrafast)

**80** mb/s

**16** mb/s





Mobile Coverage: (based on calls indoors)



Satellite/Fibre TV Availability:







## Gallery **Photos**





















## Gallery **Photos**





















# **First Floor**

Approx. 19.7 sq. metres (212.2 sq. feet)







# **Ground Floor**

Approx. 19.4 sq. metres (208.9 sq. feet)







## **Lower Ground Floor**

Approx. 25.7 sq. metres (276.5 sq. feet)



### al area: approx. 64.8 sq. metres (697.7 sq. fe

For illustritive purposes only. Not to scale. All sizes are approximate. Plan produced using PlanUp.



## Gallery **Floorplan**



### FLEMING SQUARE, LONGRIDGE, PRESTON, PR3





**KFB** - Key Facts For Buyers











### Total area: approx. 64.8 sq. metres (697.7 sq. feet)

For illustritive purposes only. Not to scale. All sizes are approximate. Plan produced using PlanUp.



## Property EPC - Certificate



|       | LONGRIDGE, PR3         | Ene     | ergy rating |
|-------|-