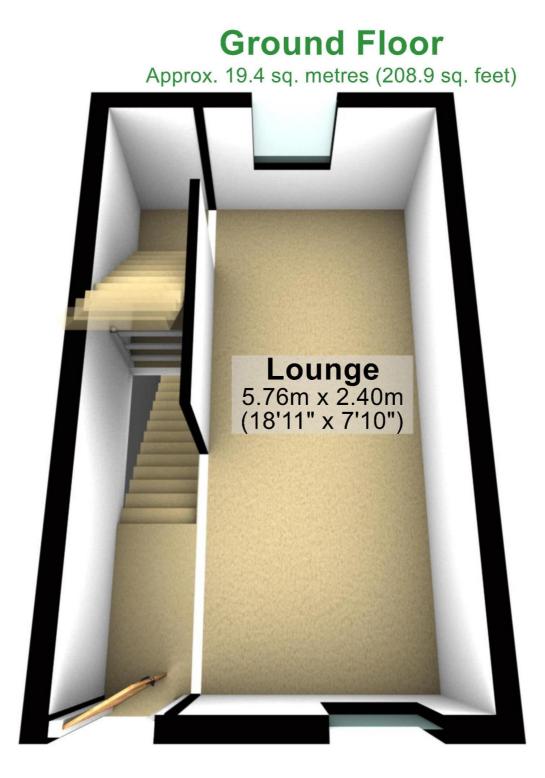

|
| Surface Water             | Very Low   |  |  |

#### **Estimated Broadband Speeds** (Standard - Superfast - Ultrafast)

**80** mb/s

**16** mb/s





Mobile Coverage: (based on calls indoors)



Satellite/Fibre TV Availability:







## Gallery **Photos**





















## Gallery **Photos**





















# **First Floor**

Approx. 19.7 sq. metres (212.2 sq. feet)







# **Ground Floor**

Approx. 19.4 sq. metres (208.9 sq. feet)







## **Lower Ground Floor**

Approx. 25.7 sq. metres (276.5 sq. feet)



### al area: approx. 64.8 sq. metres (697.7 sq. fe

For illustritive purposes only. Not to scale. All sizes are approximate. Plan produced using PlanUp.



## Gallery **Floorplan**



### FLEMING SQUARE, LONGRIDGE, PRESTON, PR3





**KFB** - Key Facts For Buyers











### Total area: approx. 64.8 sq. metres (697.7 sq. feet)

For illustritive purposes only. Not to scale. All sizes are approximate. Plan produced using PlanUp.



## Property EPC - Certificate



|       | LONGRIDGE, PR3         | Ene     | ergy rating |
|-------|------------------------|---------|-------------|
|       | Valid until 24.06.2031 |         |             |
| Score | Energy rating          | Current | Potential   |
| 92+   | Α                      |         |             |
| 81-91 | B                      |         | 86   B      |
| 69-80 | С                      |         |             |
| 55-68 | D                      | 60   D  |             |
| 39-54 | E                      |         |             |
| 21-38 | F                      |         |             |
| 1-20