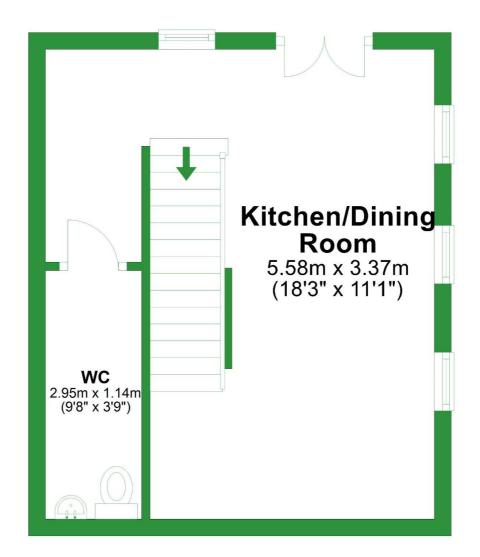

## **Lower Ground Floor**

Approx. 25.7 sq. metres (276.5 sq. feet)

### al area: approx. 64.8 sq. metres (697.7 sq. fe

For illustritive purposes only. Not to scale. All sizes are approximate. Plan produced using PlanUp.

## Gallery **Floorplan**