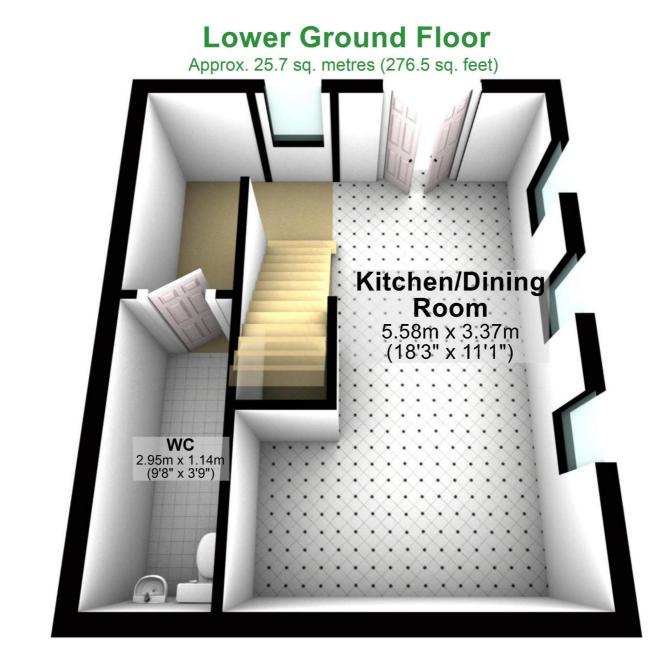

Surface Water             | Very Low   |  |  |

#### **Estimated Broadband Speeds** (Standard - Superfast - Ultrafast)

**80** mb/s

**16** mb/s





Mobile Coverage: (based on calls indoors)



Satellite/Fibre TV Availability:







## Gallery **Photos**





















## Gallery **Photos**





















# **First Floor**

Approx. 19.7 sq. metres (212.2 sq. feet)







# **Ground Floor**

Approx. 19.4 sq. metres (208.9 sq. feet)







## **Lower Ground Floor**

Approx. 25.7 sq. metres (276.5 sq. feet)



### al area: approx. 64.8 sq. metres (697.7 sq. fe

For illustritive purposes only. Not to scale. All sizes are approximate. Plan produced using PlanUp.



## Gallery **Floorplan**



### FLEMING SQUARE, LONGRIDGE, PRESTON, PR3





**KFB** - Key Facts For Buyers











### Total area: approx. 64.8 sq. metres (697.7 sq. feet)

For illustritive purposes only. Not to scale. All sizes are approximate. Plan produced using PlanUp.



## Property EPC - Certificate



|       | LONGRIDGE, PR3         | Ene     | ergy rating |
|-------|------------------------|---------|-------------|
|       | Valid until 24.06.2031 |         |             |
| Score | Energy rating          | Current | Potential   |
| 92+   | Α                      |         |             |
| 81-91 | B                      |         | 86   B      |
| 69-80 | С                      |         |             |
| 55-68 | D                      | 60   D  |             |
| 39-54 | E                      |         |             |
| 21-38 | F                      |         |             |
| 1-20  | G