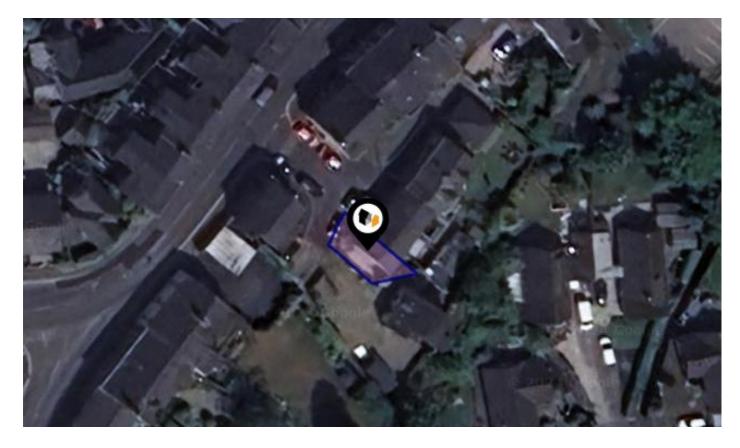

See More Online

# KFB: Key Facts For Buyers

A Guide to This Property & the Local Area

Wednesday 20<sup>th</sup> November 2024



### FLEMING SQUARE, LONGRIDGE, PRESTON, PR3

#### **Pendle Hill Properties**

154 Whalley Road Read BB12 7PN 01282 772048 andrew@pendlehillproperties.co.uk www.pendlehillproperties.co.uk





### Property **Overview**





#### Property

| Туре:            | Terraced                                | Tenure: | Freehold |  |
|------------------|-----------------------------------------|---------|----------|--|
| Bedrooms:        | 1                                       |         |          |  |
| Floor Area:      | 697 ft <sup>2</sup> / 64 m <sup>2</sup> |         |          |  |
| Plot Area:       | 0.02 acres                              |         |          |  |
| Year Built :     | Before 1900                             |         |          |  |
| Council Tax :    | Band B