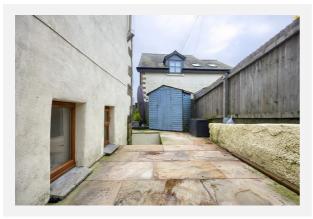

|  |
| Council Tax :    | Band B                                  |         |          |  |
| Annual Estimate: | £1,709                                  |         |          |  |
| Title Number:    | LA730955                                |         |          |  |

#### Local Area

| Local Authority:          | Lancashire |  |  |
|---------------------------|------------|--|--|
| <b>Conservation Area:</b> | Longridge  |  |  |
| Flood Risk:               |            |  |  |
| • Rivers & Seas           | No Risk    |  |  |
| Surface Water             | Very Low   |  |  |

#### **Estimated Broadband Speeds** (Standard - Superfast - Ultrafast)

**80** mb/s

**16** mb/s





Mobile Coverage: (based on calls indoors)



Satellite/Fibre TV Availability:







## Gallery **Photos**





















## Gallery **Photos**





















# **First Floor**

Approx. 19.7 sq. metres (212.2 sq. feet)







# **Ground Floor**

Approx. 19.4 sq. metres (208.9 sq. feet)







## **Lower Ground Floor**

Approx. 25.7 sq. metres (276.5 sq. feet)



### al area: approx. 64.8 sq. metres (697.7 sq. fe

For illustritive purposes only. Not to scale. All sizes are approximate. Plan produced using PlanUp.



## Gallery **Floorplan**



### FLEMING SQUARE, LONGRIDGE, PRESTON, PR3





**KFB** - Key Facts For Buyers











### Total area: approx. 64.8 sq. metres (697.7 sq. feet)

For illustritive purposes only. Not to scale. All sizes are approximate. Plan produced using PlanUp.



## Property EPC - Certificate



|       | LONGRIDGE, PR3         | Ene     | ergy rating |
|-------