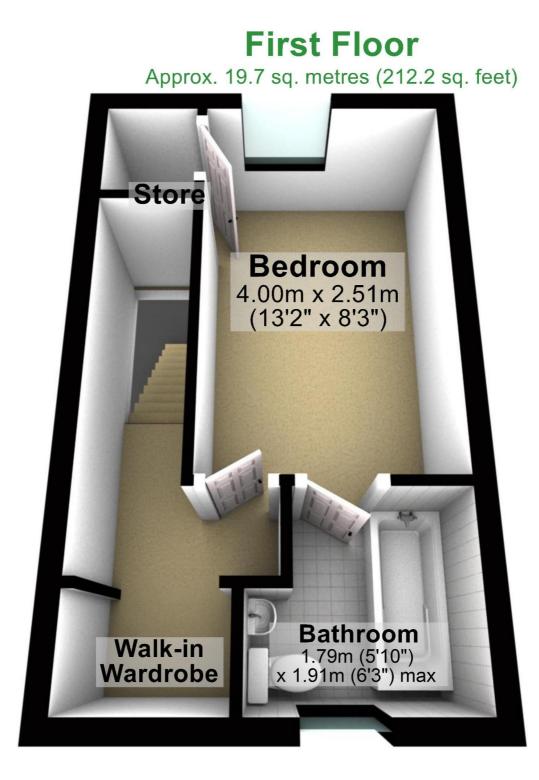

ers & Seas           | No Risk    |  |  |
| Surface Water             | Very Low   |  |  |

#### **Estimated Broadband Speeds** (Standard - Superfast - Ultrafast)

**80** mb/s

**16** mb/s





Mobile Coverage: (based on calls indoors)



Satellite/Fibre TV Availability:







## Gallery **Photos**





















## Gallery **Photos**





















# **First Floor**

Approx. 19.7 sq. metres (212.2 sq. feet)







# **Ground Floor**

Approx. 19.4 sq. metres (208.9 sq. feet)







## **Lower Ground Floor**

Approx. 25.7 sq. metres (276.5 sq. feet)



### al area: approx. 64.8 sq. metres (697.7 sq. fe

For illustritive purposes only. Not to scale. All sizes are approximate. Plan produced using PlanUp.



## Gallery **Floorplan**



### FLEMING SQUARE, LONGRIDGE, PRESTON, PR3





**KFB** - Key Facts For Buyers











### Total area: approx. 64.8 sq. metres (697.7 sq. feet)

For illustritive purposes only. Not to scale. All sizes are approximate. Plan produced using PlanUp.



## Property EPC - Certificate



|       | LONGRIDGE, PR3         | Ene     | ergy rating |
|-------|------------------------|---------|-------------|
|       | Valid until 24.06.2031 |         |             |
| Score | Energy rating          | Current | Potential   |
| 92+   | Α                      |         |             |
| 81-91 | B                      |         | 86   B      |
| 69-80 | С                      |         |             |
| 55-68 | D                      | 60   D  |             |
| 39-54 | E                      |         |             |
| 21-38 | F