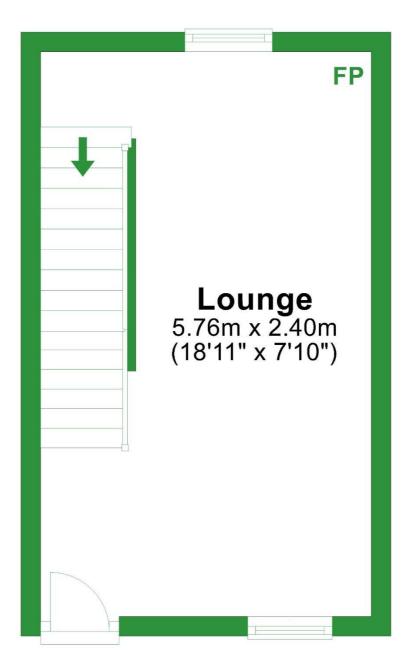

# **Ground Floor**

Approx. 19.4 sq. metres (208.9 sq. feet)

### al area: approx. 64.8 sq. metres (697.7 sq. fe

For illustritive purposes only. Not to scale. All sizes are approximate. Plan produced using PlanUp.

## Gallery **Floorplan**