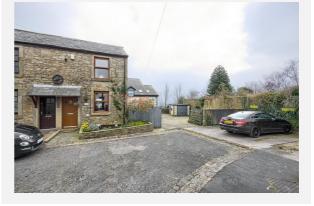

|
| Council Tax :    | Band B                                  |         |          |  |
| Annual Estimate: | £1,709                                  |         |          |  |
| Title Number:    | LA730955                                |         |          |  |

#### Local Area

| Local Authority:          | Lancashire |  |  |
|---------------------------|------------|--|--|
| <b>Conservation Area:</b> | Longridge  |  |  |
| Flood Risk:               |            |  |  |
| • Rivers & Seas           | No Risk    |  |  |
| Surface Water             | Very Low   |  |  |

#### **Estimated Broadband Speeds** (Standard - Superfast - Ultrafast)

**80** mb/s

**16** mb/s





Mobile Coverage: (based on calls indoors)



Satellite/Fibre TV Availability:







## Gallery **Photos**





















## Gallery **Photos**





















# **First Floor**

Approx. 19.7 sq. metres (212.2 sq. feet)







# **Ground Floor**

Approx. 19.4 sq. metres (208.9 sq. feet)







## **Lower Ground Floor**

Approx. 25.7 sq. metres (276.5 sq. feet)



### al area: approx. 64.8 sq. metres (697.7 sq. fe

For illustritive purposes only. Not to scale. All sizes are approximate. Plan produced using PlanUp.



## Gallery **Floorplan**



### FLEMING SQUARE, LONGRIDGE, PRESTON, PR3





**KFB** - Key Facts For Buyers











### Total area: approx. 64.8 sq. metres (697.7 sq. feet)

For illustritive purposes only. Not to scale. All sizes are approximate. Plan produced using PlanUp.



## Property EPC - Certificate



|       | LONGRIDGE, PR3         | Ene     | ergy rating |
|-------|-----