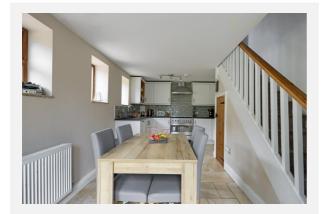

|         |          |  |
| Annual Estimate: | £1,709                                  |         |          |  |
| Title Number:    | LA730955                                |         |          |  |

#### Local Area

| Local Authority:          | Lancashire |  |  |
|---------------------------|------------|--|--|
| <b>Conservation Area:</b> | Longridge  |  |  |
| Flood Risk:               |            |  |  |
| • Rivers & Seas           | No Risk    |  |  |
| Surface Water             | Very Low   |  |  |

#### **Estimated Broadband Speeds** (Standard - Superfast - Ultrafast)

**80** mb/s

**16** mb/s





Mobile Coverage: (based on calls indoors)



Satellite/Fibre TV Availability:







## Gallery **Photos**





















## Gallery **Photos**





















# **First Floor**

Approx. 19.7 sq. metres (212.2 sq. feet)







# **Ground Floor**

Approx. 19.4 sq. metres (208.9 sq. feet)







## **Lower Ground Floor**

Approx. 25.7 sq. metres (276.5 sq. feet)



### al area: approx. 64.8 sq. metres (697.7 sq. fe

For illustritive purposes only. Not to scale. All sizes are approximate. Plan produced using PlanUp.



## Gallery **Floorplan**



### FLEMING SQUARE, LONGRIDGE, PRESTON, PR3





**KFB** - Key Facts For Buyers











### Total area: approx. 64.8 sq. metres (697.7 sq. feet)

For illustritive purposes only. Not to scale. All sizes are approximate. Plan produced using PlanUp.



## Property EPC - Certificate



|       | LONGRIDGE, PR3         | Ene     | ergy rating |
|-------|------------------------|---------|-----------