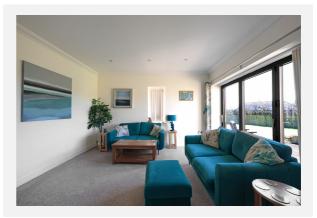

## LAKE VIEW, LONGRIDGE, PRESTON, PR3

### **Property**

Detached Type:

**Bedrooms:** 

Floor Area:  $3,088 \text{ ft}^2 / 286 \text{ m}^2$ 

0.27 acres Plot Area: Year Built: 2014 **Council Tax:** Band G **Annual Estimate:** £3,662 **Title Number:** LAN165936