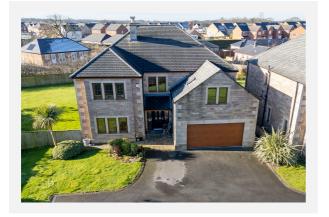

## LAKE VIEW, LONGRIDGE, PRESTON, PR3

# Property **Overview**

### **Property**

Detached Type:

**Bedrooms:** 

Floor Area:  $3,088 \text{ ft}^2 / 286 \text{ m}^2$ 

0.27 acres Plot Area: Year Built: 2014 **Council Tax:** Band G **Annual Estimate:** £3,662 **Title Number:** LAN165936