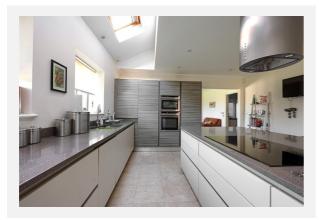

## LAKE VIEW, LONGRIDGE, PRESTON, PR3

### **Property**

Detached Type:

**Bedrooms:** 

Floor Area:  $3,088 \text{ ft}^2 / 286 \text{ m}^2$ 

0.27 acres Plot Area: Year Built: 2014 **Council Tax:** Band G **Annual Estimate:** £3,662 **Title Number:** LAN165936