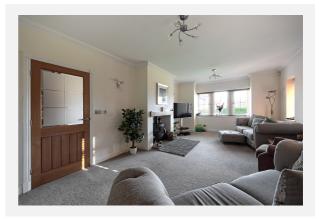

## LAKE VIEW, LONGRIDGE, PRESTON, PR3

### **Property**

Detached Type:

**Bedrooms:** 

Floor Area:  $3,088 \text{ ft}^2 / 286 \text{ m}^2$ 

0.27 acres Plot Area: Year Built: 2014 **Council Tax:** Band G **Annual Estimate:** £3,662 **Title Number:** LAN165936