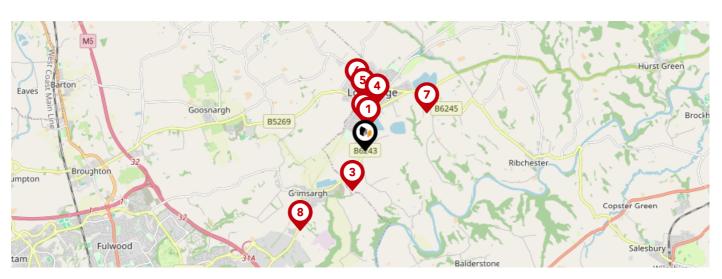

# Area **Schools**

|   |                                                                                                                  | Nursery | Primary                                                                                                                                                                                                                                                                                                                                                                                                                                                                                                                                                                                                                                                                                                                                                                                                                                                                                                                                                                                                                                                                                                                                                                                                                                                                                                                                                                                                                                                                                                                                                                                                                                                                                                                                                                                                                                                                                 | Secondary    | College | Private |
|---|------------------------------------------------------------------------------------------------------------------|---------|-----------------------------------------------------------------------------------------------------------------------------------------------------------------------------------------------------------------------------------------------------------------------------------------------------------------------------------------------------------------------------------------------------------------------------------------------------------------------------------------------------------------------------------------------------------------------------------------------------------------------------------------------------------------------------------------------------------------------------------------------------------------------------------------------------------------------------------------------------------------------------------------------------------------------------------------------------------------------------------------------------------------------------------------------------------------------------------------------------------------------------------------------------------------------------------------------------------------------------------------------------------------------------------------------------------------------------------------------------------------------------------------------------------------------------------------------------------------------------------------------------------------------------------------------------------------------------------------------------------------------------------------------------------------------------------------------------------------------------------------------------------------------------------------------------------------------------------------------------------------------------------------|--------------|---------|---------|
| 1 | St Cecilia's RC High School Ofsted Rating: Good   Pupils: 562   Distance: 0.41                                   |         |                                                                                                                                                                                                                                                                                                                                                                                                                                                                                                                                                                                                                                                                                                                                                                                                                                                                                                                                                                                                                                                                                                                                                                                                                                                                                                                                                                                                                                                                                                                                                                                                                                                                                                                                                                                                                                                                                         | $\checkmark$ |         |         |
| 2 | Longridge High School Ofsted Rating: Requires improvement   Pupils: 821   Distance: 0.49                         |         |                                                                                                                                                                                                                                                                                                                                                                                                                                                                                                                                                                                                                                                                                                                                                                                                                                                                                                                                                                                                                                                                                                                                                                                                                                                                                                                                                                                                                                                                                                                                                                                                                                                                                                                                                                                                                                                                                         | $\checkmark$ |         |         |
| 3 | Alston Lane Catholic Primary School, Longridge Ofsted Rating: Good   Pupils: 241   Distance:0.75                 |         | $\checkmark$                                                                                                                                                                                                                                                                                                                                                                                                                                                                                                                                                                                                                                                                                                                                                                                                                                                                                                                                                                                                                                                                                                                                                                                                                                                                                                                                                                                                                                                                                                                                                                                                                                                                                                                                                                                                                                                                            |              |         |         |
| 4 | Longridge Church of England Primary School Ofsted Rating: Good   Pupils: 195   Distance: 0.83                    |         | $\checkmark$                                                                                                                                                                                                                                                                                                                                                                                                                                                                                                                                                                                                                                                                                                                                                                                                                                                                                                                                                                                                                                                                                                                                                                                                                                                                                                                                                                                                                                                                                                                                                                                                                                                                                                                                                                                                                                                                            |              |         |         |
| 5 | Longridge St Wilfrid's Roman Catholic Primary School Ofsted Rating: Good   Pupils: 198   Distance: 0.92          |         | $\checkmark$                                                                                                                                                                                                                                                                                                                                                                                                                                                                                                                                                                                                                                                                                                                                                                                                                                                                                                                                                                                                                                                                                                                                                                                                                                                                                                                                                                                                                                                                                                                                                                                                                                                                                                                                                                                                                                                                            |              |         |         |
| 6 | Barnacre Road Primary School Ofsted Rating: Not Rated   Pupils:0   Distance:1.09                                 |         | $\checkmark$                                                                                                                                                                                                                                                                                                                                                                                                                                                                                                                                                                                                                                                                                                                                                                                                                                                                                                                                                                                                                                                                                                                                                                                                                                                                                                                                                                                                                                                                                                                                                                                                                                                                                                                                                                                                                                                                            | 0            |         |         |
| 7 | Hillside Specialist School and College Ofsted Rating: Good   Pupils: 108   Distance:1.26                         |         |                                                                                                                                                                                                                                                                                                                                                                                                                                                                                                                                                                                                                                                                                                                                                                                                                                                                                                                                                                                                                                                                                                                                                                                                                                                                                                                                                                                                                                                                                                                                                                                                                                                                                                                                                                                                                                                                                         | $\checkmark$ |         |         |
| 8 | Grimsargh St Michael's Church of England Primary School Ofsted Rating: Outstanding   Pupils: 206   Distance:1.81 |         | igstyle igytyle igstyle igytyle igytyle igytyle igytyle igstyle igytyle igytyle igytyle igytyle igytyle igytyle igstyle igytyle |              |         |         |

# Area **Schools**

|          |                                                            | Nursery | Primary      | Secondary    | College | Private |
|----------|------------------------------------------------------------|---------|--------------|--------------|---------|---------|
| 9        | Brook View School                                          |         |              | $\checkmark$ |         |         |
|          | Ofsted Rating: Good   Pupils: 7   Distance:1.96            |         |              |              |         |         |
| 10)      | St Francis Catholic Primary School, Goosnargh              |         | $\checkmark$ |              |         |         |
| <u> </u> | Ofsted Rating: Good   Pupils: 103   Distance: 2.41         |         |              |              |         |         |
| 11)      | Goosnargh Oliverson's Church of England Primary School     |         |              |              |         |         |
|          | Ofsted Rating: Good   Pupils: 204   Distance:2.85          |         |              |              |         |         |
| _        | Balderstone St Leonard's Church of England Voluntary Aided |         |              |              |         |         |
| 12)      | Primary School                                             |         | $\checkmark$ |              |         |         |
|          | Ofsted Rating: Good   Pupils: 98   Distance:2.86           |         |              |              |         |         |
| <u> </u> | Ribchester St Wilfrid's Church of England Voluntary Aided  |         |              |              |         |         |
| 13)      | Primary School                                             |         | $\checkmark$ |              |         |         |
|          | Ofsted Rating: Good   Pupils: 77   Distance: 3.07          |         |              |              |         |         |
| 14)      | Highfield Priory School                                    |         |              |              |         |         |
| <b>4</b> | Ofsted Rating: Not Rated   Pupils: 176   Distance: 3.22    |         |              |              |         |         |
| 15)      | Preston Grange Primary School                              |         |              |              |         |         |
| <b>Y</b> | Ofsted Rating: Good   Pupils: 184   Distance:3.25          |         |              |              |         |         |
| <u> </u> | St Maria Goretti Catholic Primary School, Preston          |         |              |              |         |         |
| 7        | Ofsted Rating: Good   Pupils: 217   Distance:3.29          |         | $\checkmark$ |              |         |         |

### National Rail Stations

| Pin | Name                                   | Distance   |
|-----|----------------------------------------|------------|
| •   | Preston Rail Station                   | 5.98 miles |
| 2   | Ramsgreave & Wilpshire<br>Rail Station | 5.91 miles |
| 3   | Langho Rail Station                    | 6.52 miles |

### Trunk Roads/Motorways

| Pin | Name    | Distance   |  |
|-----|---------|------------|--|
| 1   | M6 J31A | 2.98 miles |  |
| 2   | M6 J31  | 3.95 miles |  |
| 3   | M6 J30  | 5.79 miles |  |
| 4   | M6 J32  | 3.9 miles  |  |
| 5   | M65 J2  | 7.03 miles |  |

### Bus Stops/Stations

| Pin | Name             | Distance   |
|-----|------------------|------------|
| 1   | Alston Meadow    | 0.03 miles |
| 2   | Alston Meadow    | 0.1 miles  |
| 3   | College Close    | 0.11 miles |
| 4   | Southern Close   | 0.34 miles |
| 5   | St Cecilias RCHS | 0.38 miles |