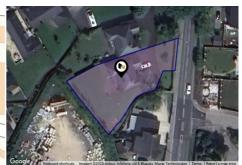

## LAKE VIEW, LONGRIDGE, PRESTON, PR3

### **Property**

Detached Type:

**Bedrooms:** 

Floor Area:  $3,088 \text{ ft}^2 / 286 \text{ m}^2$ 

0.27 acres Plot Area: Year Built: 2014 **Council Tax:** Band G **Annual Estimate:** £3,662 **Title Number:** LAN165936