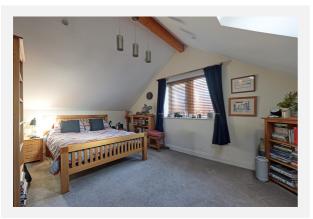

## LAKE VIEW, LONGRIDGE, PRESTON, PR3

### **Property**

Detached Type:

**Bedrooms:** 

Floor Area:  $3,088 \text{ ft}^2 / 286 \text{ m}^2$ 

0.27 acres Plot Area: Year Built: 2014 **Council Tax:** Band G **Annual Estimate:** £3,662 **Title Number:** LAN165936