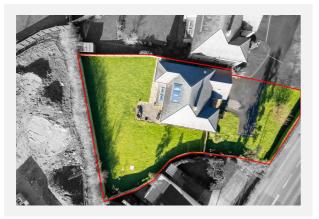

### **Property**

Detached Type:

**Bedrooms:** 

Floor Area:  $3,088 \text{ ft}^2 / 286 \text{ m}^2$ 

0.27 acres Plot Area: Year Built: 2014 **Council Tax:** Band G **Annual Estimate:** £3,662 **Title Number:** LAN165936

Freehold Tenure: