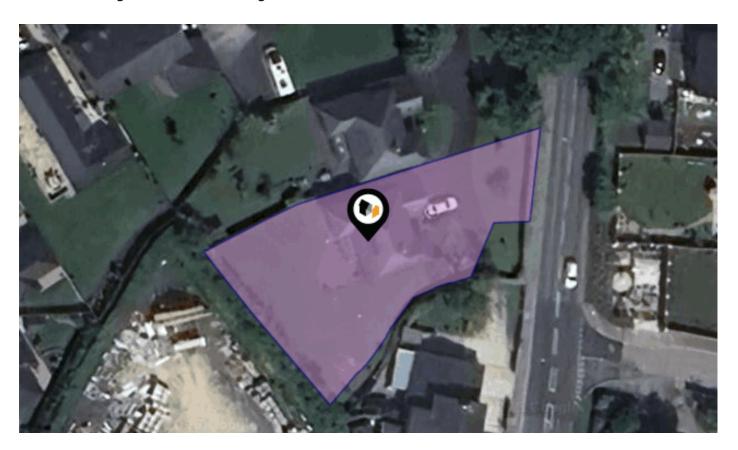

## LAKE VIEW, LONGRIDGE, PRESTON, PR3

### **Property**

Detached Type:

**Bedrooms:** 

Floor Area:  $3,088 \text{ ft}^2 / 286 \text{ m}^2$ 

0.27 acres Plot Area: Year Built: 2014 **Council Tax:** Band G **Annual Estimate:** £3,662 **Title Number:** LAN165936