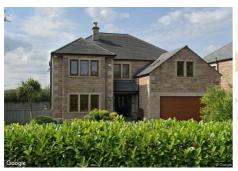

## LAKE VIEW, LONGRIDGE, PRESTON, PR3

### **Property**

Detached Type:

**Bedrooms:** 

Floor Area:  $3,088 \text{ ft}^2 / 286 \text{ m}^2$ 

0.27 acres Plot Area: Year Built: 2014 **Council Tax:** Band G **Annual Estimate:** £3,662 **Title Number:** LAN165936