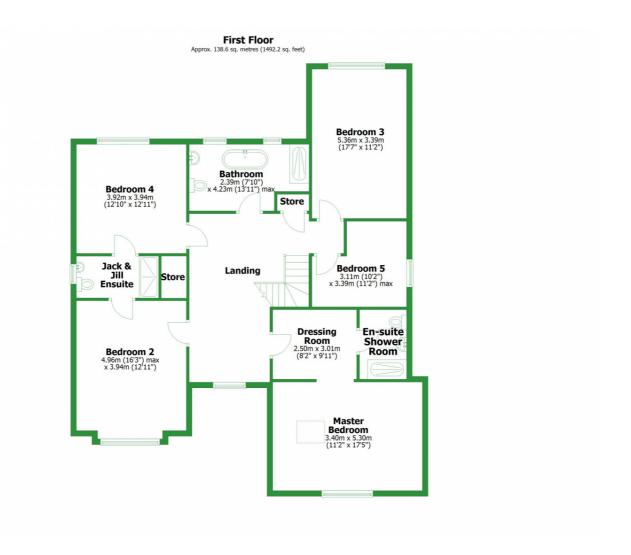

# Property **Overview**

### **Property**

Detached Type:

**Bedrooms:** 

Floor Area:  $3,088 \text{ ft}^2 / 286 \text{ m}^2$ 

0.27 acres Plot Area: Year Built: 2014 **Council Tax:** Band G **Annual Estimate:** £3,662 **Title Number:** LAN165936