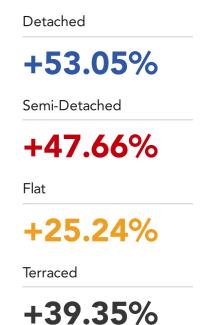

# **House Price Statistics**

### 10 Year History of Average House Prices by Property Type in PR3