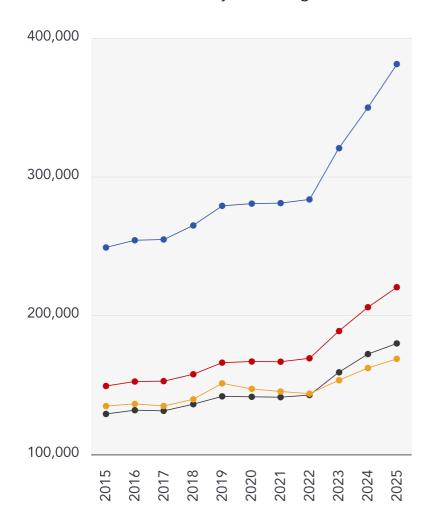

# **House Price Statistics**

### 10 Year History of Average House Prices by Property Type in PR3