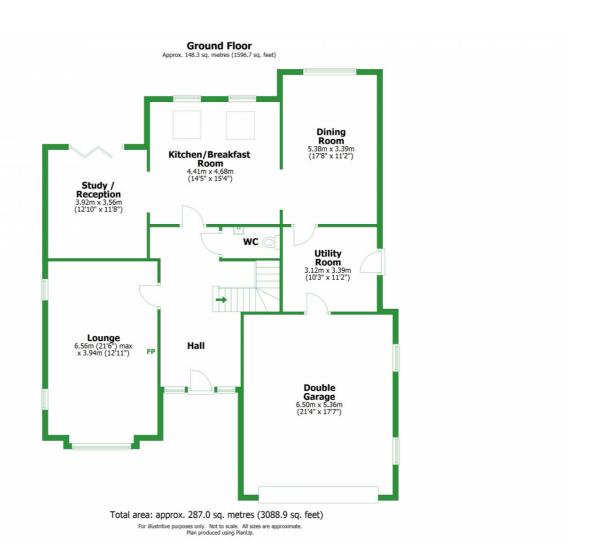

# Property **Overview**

### **Property**

Detached Type:

**Bedrooms:** 

Floor Area:  $3,088 \text{ ft}^2 / 286 \text{ m}^2$ 

0.27 acres Plot Area: Year Built: 2014 **Council Tax:** Band G **Annual Estimate:** £3,662 **Title Number:** LAN165936