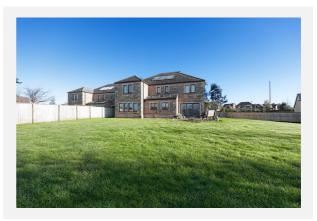

## LAKE VIEW, LONGRIDGE, PRESTON, PR3

### **Property**

Detached Type:

**Bedrooms:** 

Floor Area:  $3,088 \text{ ft}^2 / 286 \text{ m}^2$ 

0.27 acres Plot Area: Year Built: 2014 **Council Tax:** Band G **Annual Estimate:** £3,662 **Title Number:** LAN165936