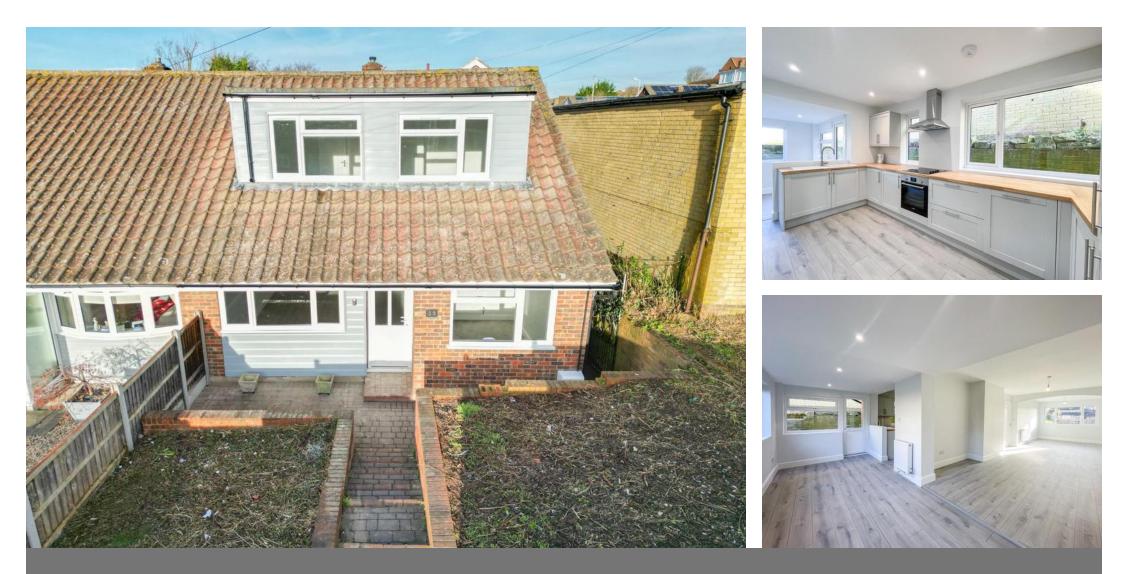

|     | Biddenden Way                |                                                                     |                                                                   |                                                        |
|-----|------------------------------|---------------------------------------------------------------------|-------------------------------------------------------------------|--------------------------------------------------------|
| M&M | Istead Rise                  | <ul> <li>Four Bedroom Semi</li> <li>Detached Chalet Home</li> </ul> | • No Forward Chain                                                | <ul> <li>Brand New Kitchen And<br/>Bathroom</li> </ul> |
|     | Offers in Excess of £500,000 | <ul> <li>Refurbished And<br/>Modernised<br/>Throughout</li> </ul>   | <ul> <li>Council Tax Band - E /<br/>Freehold / Epc - G</li> </ul> | • Garage And Parking                                   |