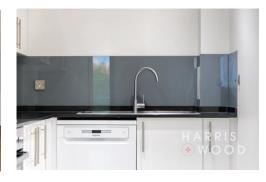

#### Kitchen:

11'2" x 6'5" (3.4m x 1.96m)

Range of wall and base level units, roll edge work surface, glass splashbacks, tiled floor, stainless steel sink with drainer and mixer tap over, integrated fridge/freezer, integrated oven and hob with extractor over, space for dishwasher