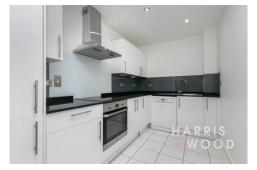

#### Kitchen:

11'2" x 6'5" (3.4m x 1.96m)

Range of wall and base level units, roll edge work surface, glass splashbacks, tiled floor, stainless steel sink with drainer and mixer tap over, integrated fridge/freezer, integrated oven and hob with extractor over, space for dishwasher