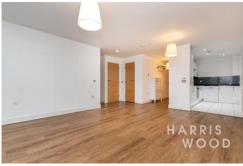

## **Open Plan Living Space:**

17'4" (5.28) x 15'4" (4.67) x 13'4" (4.06)

Floor to ceiling window with fitted blind, door leading to private balcony, wood laminate flooring, storage cupboard, airing cupboard with plumbing for washing machine, radiator, opening to kitchen