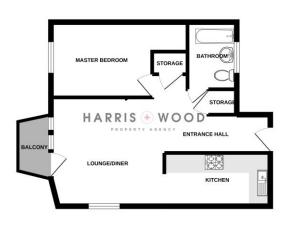

## Shire Gate, Chelmsford, Essex, CM2

Harris + Wood are pleased to bring to market this modern, one bedroom apartment with a balcony providing views across The River Can. The property offers a well maintained open plan living space which is open to the kitchen area, well appointed bathroom and a master bedroom with its own private balcony area. The location here is perfect, being situated next to Chelmsford's Central Park and only approximately 0.4 miles to Chelmsford's Mainline Train Station which offers direct access to London Liverpool Street. This is sure to impress, an early viewing is essential.

#### **Communal Entrance:**

Secure personal door with entry phone system leading to lifts giving access to all floors

### **Entrance Hallway:**

Wood laminate flooring, entry phone system, access to open plan living space

## **Open Plan Living Space:**

17'4" (5.28) x 15'4" (4.67) x 13'4" (4.06)

Floor to ceiling window with fitted blind, door leading to private balcony, wood laminate flooring, storage cupboard, airing cupboard with plumbing for washing machine, radiator, opening to kitchen

#### Kitchen:

11'2" x 6'5" (3.4m x 1.96m)

Range of wall and base level units, roll edge work surface, glass splashbacks, tiled floor, stainless steel sink with drainer and mixer tap over, integrated fridge/freezer, integrated oven and hob with extractor over, space for dishwasher

## Master Bedroom:

13'3" x 10'3" (4.04m x 3.12m)

Floor to ceiling window with fitted blind, radiator, carpet flooring

#### Bathroom:

5'8" x 5'1" (1.73m x 1.55m)

Low Level WC, panelled enclosed bath with shower over and glass shower screen, tiled floor, part tiled walls, shaver point, heated towel rail, wash hand basin with mixer tap over