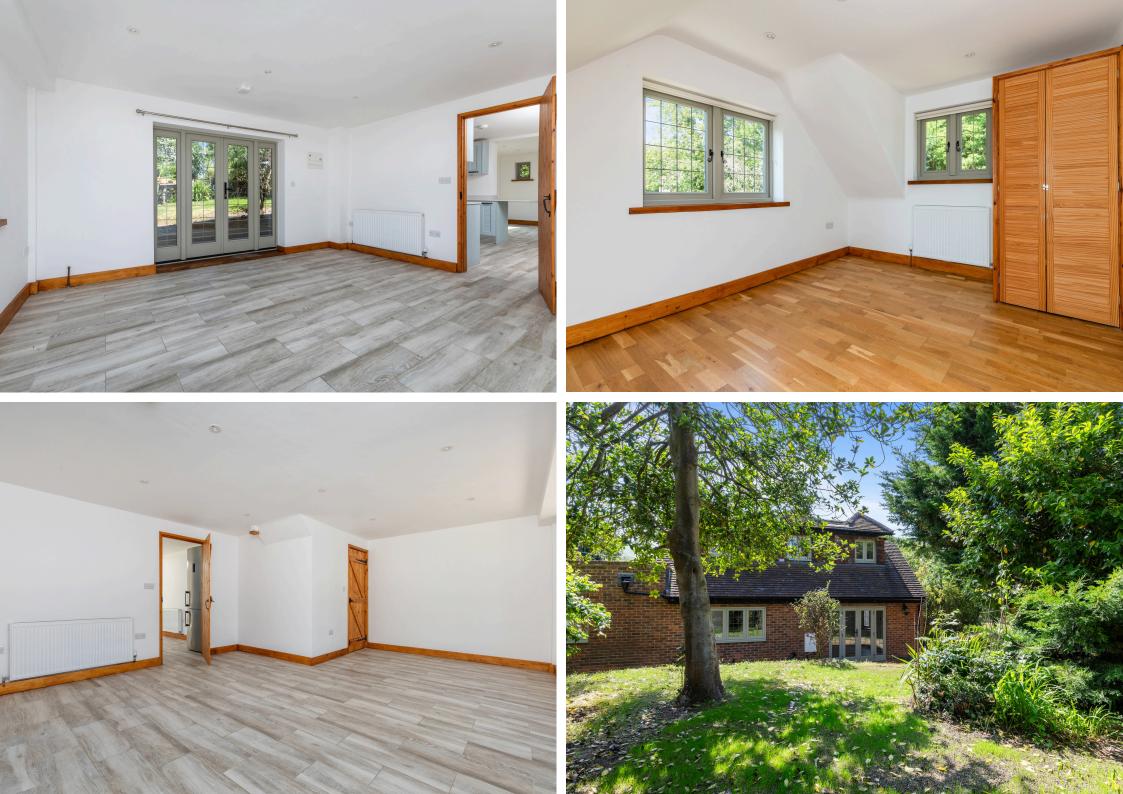

The property is thoughtfully designed to cater to varying lifestyle needs. It's flexible layout includes two bedrooms upstairs and a third bedroom conveniently located downstairs, ideal for guests, a home office, or multi-generational living. The home also benefits from a shower room as well as a bathroom.

At the heart of the home lies a beautifully designed Italian kitchen. Featuring integrated appliances and a gas hob, this space not only offers functionality but also exudes contemporary style which seamlessly flows into the reception areas.

One of the standout features of this property is the mature private gardens that flank both sides of the house. These outdoor spaces provide a serene retreat with plenty of potential for gardening enthusiasts or those simply looking for a peaceful setting to relax.