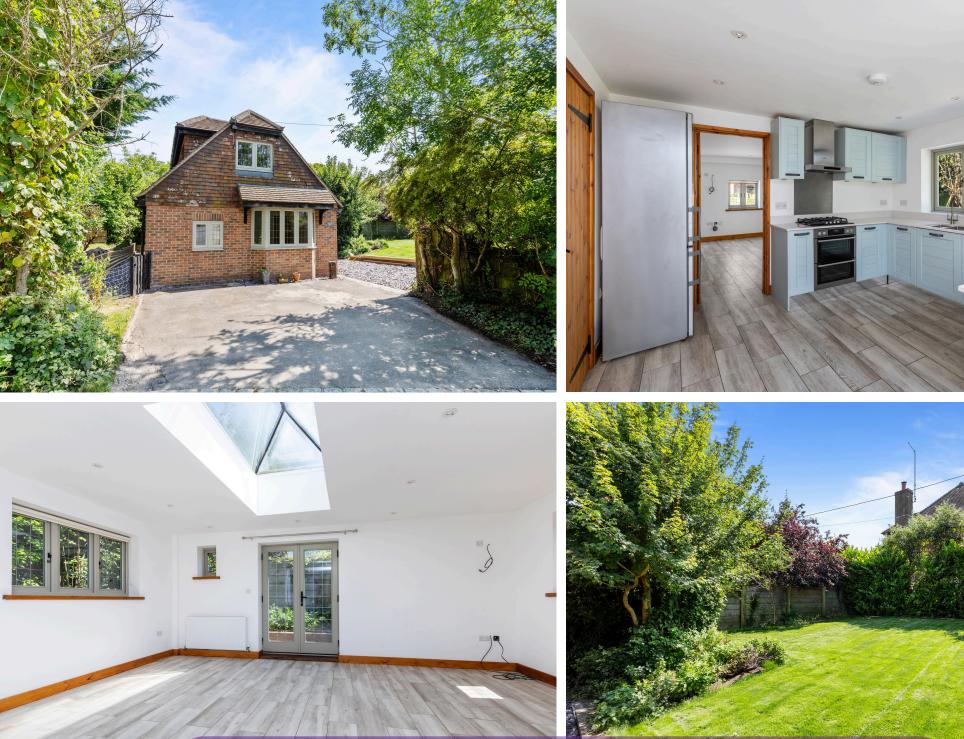

### **The Property**

Situated in the highly sought after village of Kingston, Vince's Cottage offers a detached three bedroom home with versatile accommodation, mature private gardens and a blend of modern features with village charm. This property enjoys a prime location in the centre of Kingston just outside the historic town of Lewes.

At the heart of the home lies a beautifully designed Italian kitchen. Featuring integrated appliances and a gas hob, this space not only offers functionality but also exudes contemporary style which seamlessly flows into the reception areas.

One of the standout features of this property is the mature private gardens that flank both sides of the house. These outdoor spaces provide a serene retreat with plenty of potential for gardening enthusiasts or those simply looking for a peaceful setting to relax.

Parking is another practical benefit, with off-street spaces available. Additionally, this property is non-estate, affording it unique character compared to newer developments. The home is offered to the market with no onward chain, streamlining the moving process for prospective buyers.