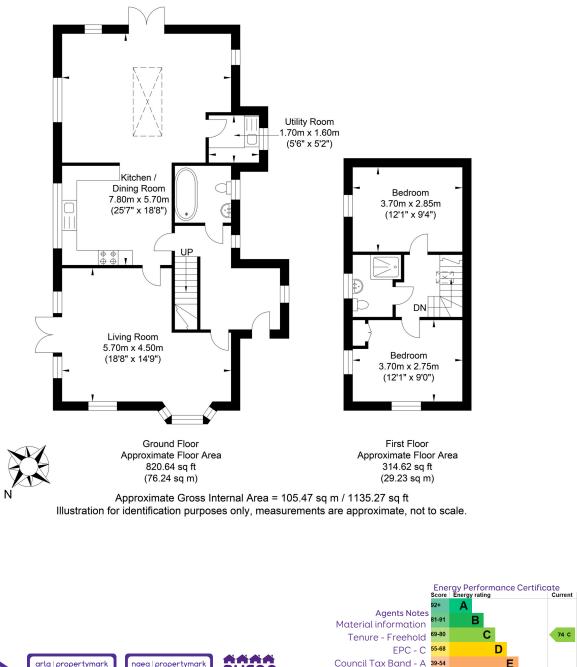

The property is thoughtfully designed to cater to varying lifestyle needs. It's flexible layout includes two bedrooms upstairs and a third bedroom conveniently located downstairs, ideal for guests, a home office, or multi-generational living. The home also benefits from a shower room as well as a bathroom.

#### Please note:

These details have been produced in good faith and are believed to be accurate based upon the information supplied but they are not intended to form part of a contract. All statements contained in these particulars as to this property are made without responsibility on the part of Oakley, the vendors or lessors and are NOT to be relied on as statements or representations of fact. Any intending purchasers must satisfy themselves by inspection or otherwise as to the correctness of each of the statements contained in these particulars. The vendors, Oakley and any person who work in their employment do not have any authority to make or give any representation or warranty. The floor plan is for illustrative purposes only and the accuracy cannot be relied upon or guaranteed and no responsibility is taken for an error, omission or mis-statement. The total floor are a shown has been taken from the EPC.