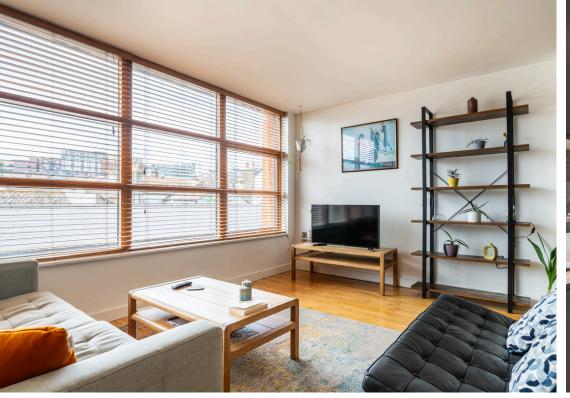

The apartment is beautifully presented throughout and showcases a thoughtfully designed interior that maximises light and space. The spacious reception room provides a versatile living area, with ample space for dining and entertaining, complemented by large windows that flood the space with natural light. The west-facing aspect offers stunning rooftop views, creating the perfect backdrop for relaxing evenings.