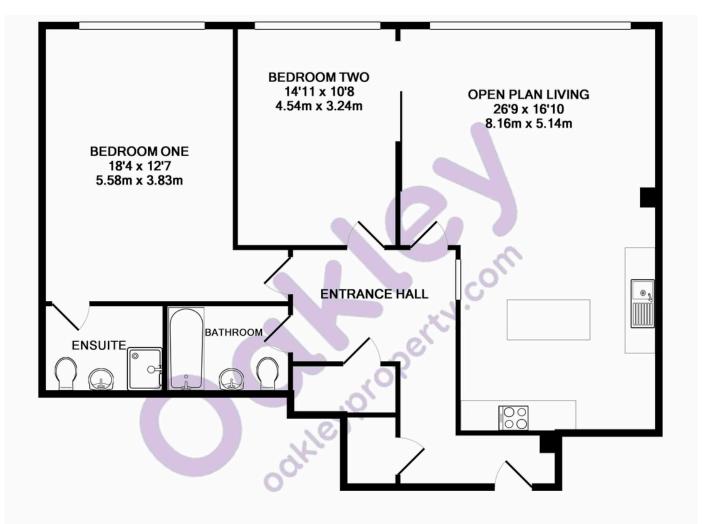

#### ARGUS LOFTS, ROBERT STREET, BRIGHTON, EAST SUSSEX, BN1 4AY TOTAL APPROX. FLOOR AREA 1093 SQ.FT. (101.5 SQ.M.)

Whilst every attempt has been made to ensure the accuracy of the floor plan contained here, measurements of doors, windows, rooms and any other items are approximate and no responsibility is taken for any error, omission, or mis-statement. This plan is for illustrative purposes only and should be used as such by any prospective purchaser. The services, systems and appliances shown have not been tested and no guarantee as to their operability or efficiency can be given Made with Metropix ©2018