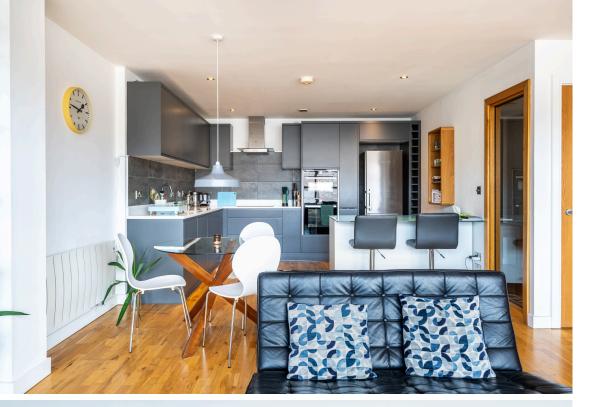

The apartment is beautifully presented throughout and showcases a thoughtfully designed interior that maximises light and space. The spacious reception room provides a versatile living area, with ample space for dining and entertaining, complemented by large windows that flood the space with natural light. The west-facing aspect offers stunning rooftop views, creating the perfect backdrop for relaxing evenings.

The modern kitchen has been designed with both style and functionality in mind, offering ample storage, sleek countertops, and integrated appliances. It seamlessly connects to the main living area, enhancing the sense of flow and openness.