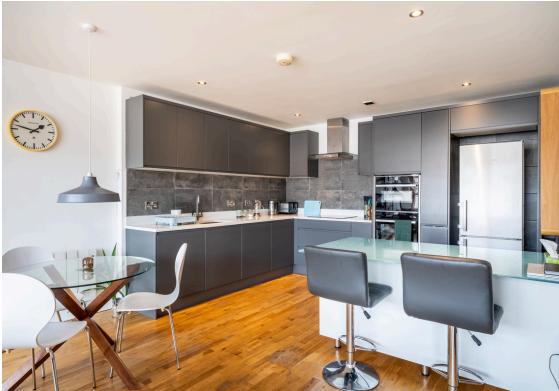

The modern kitchen has been designed with both style and functionality in mind, offering ample storage, sleek countertops, and integrated appliances. It seamlessly connects to the main living area, enhancing the sense of flow and openness.