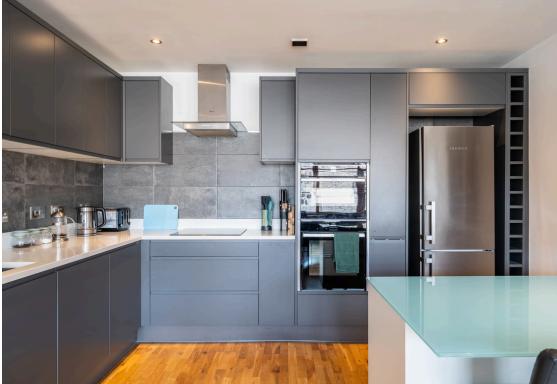

The modern kitchen has been designed with both style and functionality in mind, offering ample storage, sleek countertops, and integrated appliances. It seamlessly connects to the main living area, enhancing the sense of flow and openness.