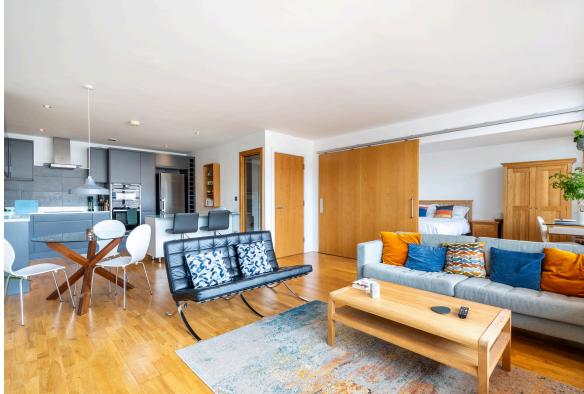

The apartment is beautifully presented throughout and showcases a thoughtfully designed interior that maximises light and space. The spacious reception room provides a versatile living area, with ample space for dining and entertaining, complemented by large windows that flood the space with natural light. The west-facing aspect offers stunning rooftop views, creating the perfect backdrop for relaxing evenings.

The modern kitchen has been designed with both style and functionality in mind, offering ample storage, sleek countertops, and integrated appliances. It seamlessly connects to the main living area, enhancing the sense of flow and openness.