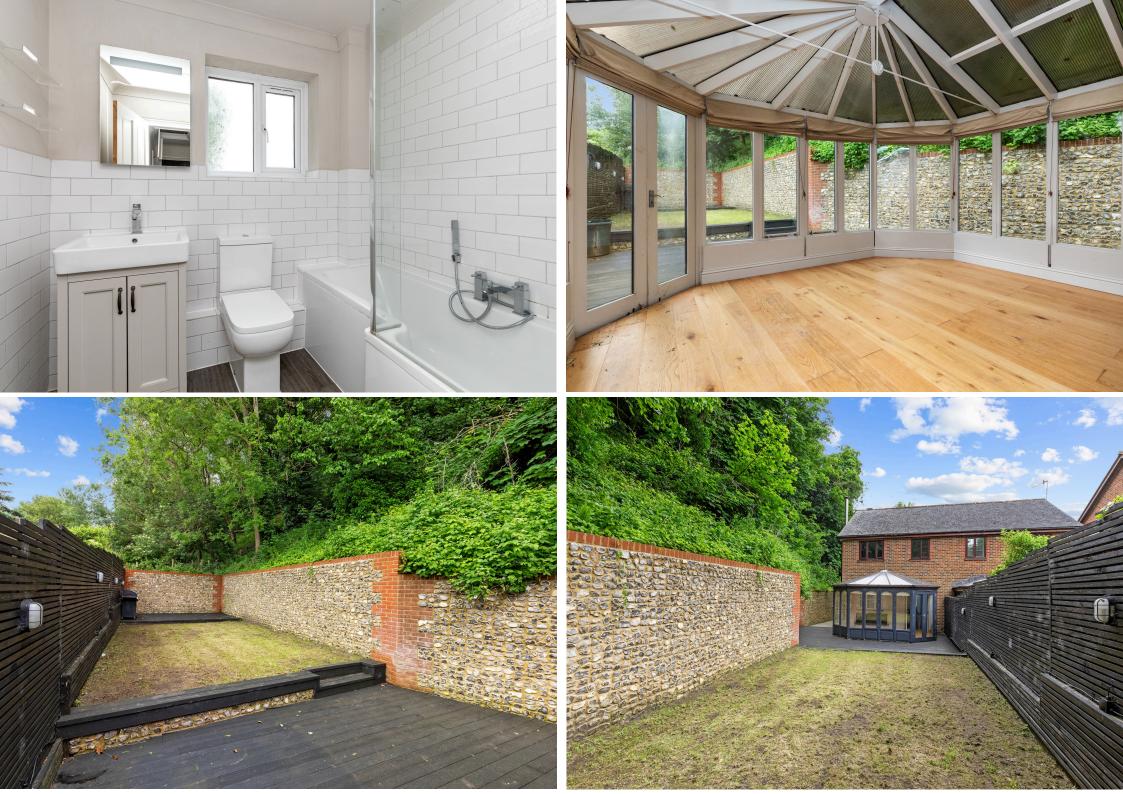

Upon entering the property, you are welcomed into a cosy reception room with a large woodburning stove, providing the perfect space to relax or entertain. The adjoining Shaker-style kitchen is both practical and stylish, featuring ample storage and worktop space, ideal for keen cooks or busy households. There is a useful downstairs cloakroom.

Upstairs, you will find three well proportioned bedrooms with the main one being double aspect and with a built in wardrobe, offering flexibility for family living or home-working arrangements. The property also includes a contemporary family bathroom, designed for both functionality and comfort.