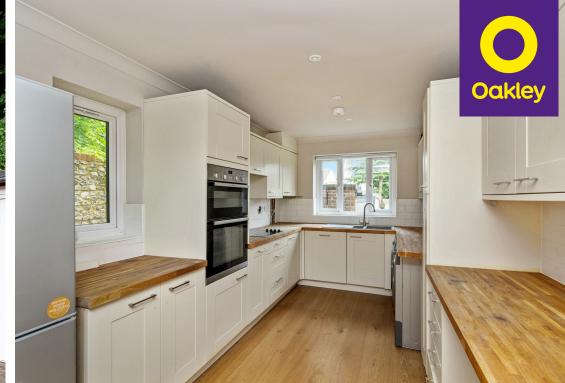

Upon entering the property, you are welcomed into a cosy reception room with a large woodburning stove, providing the perfect space to relax or entertain. The adjoining Shaker-style kitchen is both practical and stylish, featuring ample storage and worktop space, ideal for keen cooks or busy households. There is a useful downstairs cloakroom.