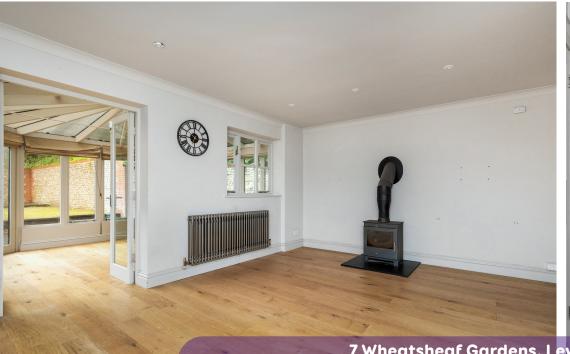

Upon entering the property, you are welcomed into a cosy reception room with a large woodburning stove, providing the perfect space to relax or entertain. The adjoining Shaker-style kitchen is both practical and stylish, featuring ample storage and worktop space, ideal for keen cooks or busy households. There is a useful downstairs cloakroom.

The property boasts a substantial conservatory, which seamlessly connects indoor living to the outdoors. This versatile space is perfect for dining, entertaining, or simply enjoying views of the garden and the Downs beyond all year round.