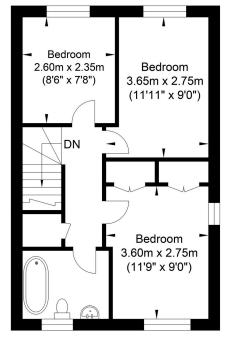

## Wheatsheaf Gardens, Lewes

**Ground Floor** Approximate Floor Area 538.30 sq ft (50.01 sq m)

First Floor Approximate Floor Area 419.36 sq ft (38.96 sq m)

Approximate Gross Internal Area = 88.97 sq m / 957.66 sq ft Illustration for identification purposes only, measurements are approximate, not to scale.