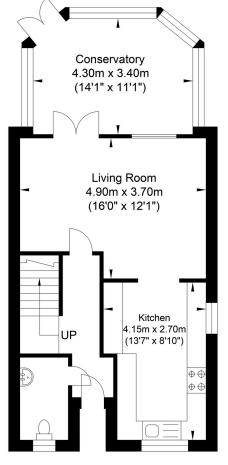

The property boasts a substantial conservatory, which seamlessly connects indoor living to the outdoors. This versatile space is perfect for dining, entertaining, or simply enjoying views of the garden and the Downs beyond all year round.

The rear garden is a standout feature, offering a level plot that backs directly onto The Downs. The walled garden ensures privacy, while the large decked area is perfect for alfresco dining and entertaining. The outdoor space is further complemented by its thoughtful layout, providing areas for relaxation and activity and a useful area to the side.