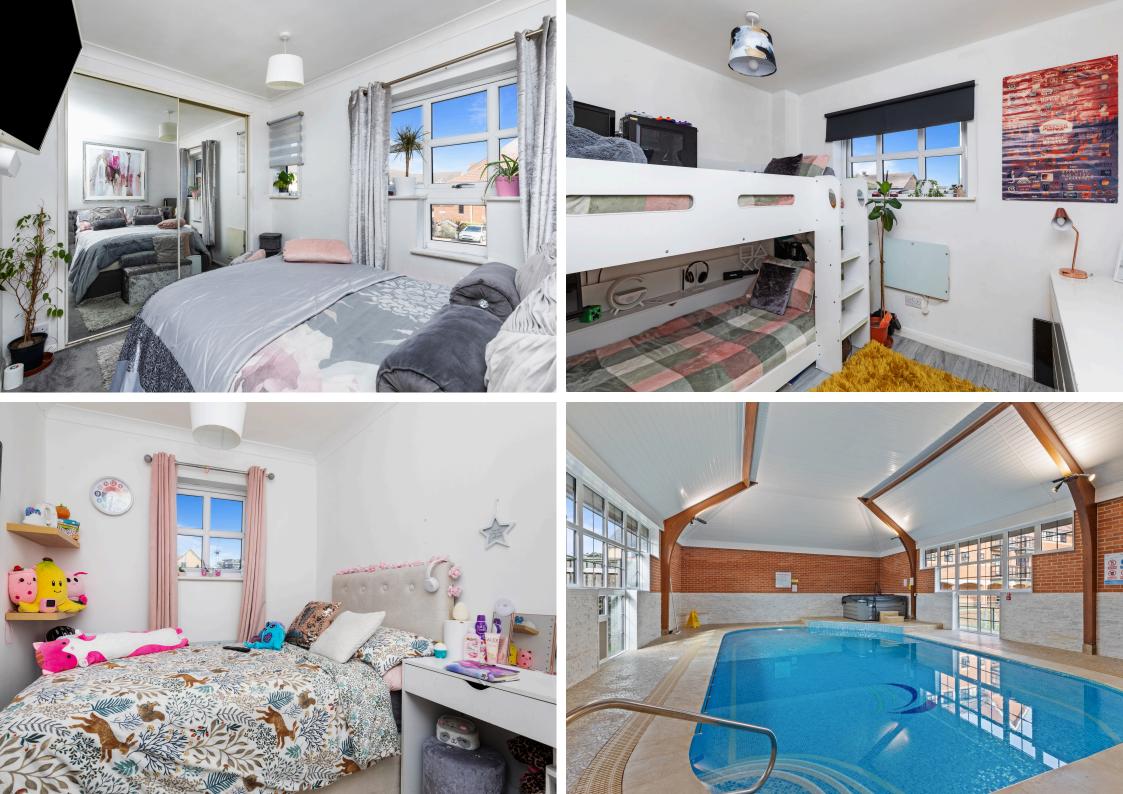

The property boasts three bedrooms, one with built in wardrobes, ensuring ample accommodation for a growing family or the flexibility to create a home office or guest room. The family bathroom provides a comfortable and contemporary space for relaxation.

One of the standout features of this property is the range of exclusive facilities available to residents. These include a swimming pool, gym, and a function room that can be hired for private events, adding significant value and convenience to your lifestyle.