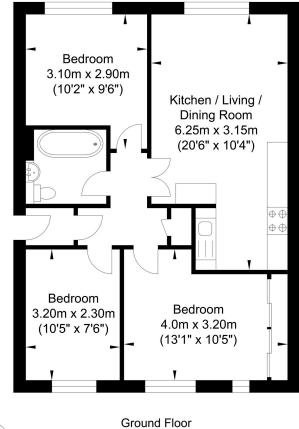

## Floorplan

## Emerald Quay, Shoreham-by-Sea

Approximate Gross Internal Area = 57.25 sq m / 616.23 sq ft Illustration for identification purposes only, measurements are approximate, not to scale.

Please note: These details have been produced in good faith and are believed to be accurate based upon the information supplied but they are not intended to form part of a contract. All statements contained in these particulars as to this property are made without responsibility on the part of Oakley, is the vendors or lessors and are NOT to be relied on as statements or representations of fact. Any intending purchasers must satisfy themselves by inspection or otherwise as to the correctness of each of the statements contained in these particulars. The vendors, Oakley and any person who work in their employment do not have any authority to make or give any representation or warranty. The floor plan is for illustrative purposes only and the accuracy cannot be relied upon or guaranteed and no responsibility is taken for an error, omission or mis-statement. The total floor area shown has been taken from the EPC.