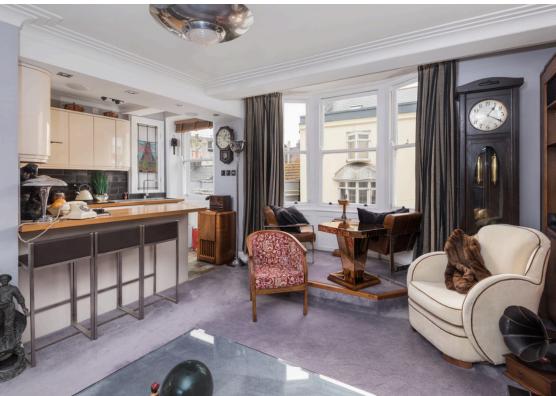

Covering 602 square feet, the apartment provides a bright and spacious layout designed to maximise both comfort and functionality. The open-plan living area is the focal point of this home, featuring a fitted kitchen that seamlessly integrates with the living and dining spaces. Large windows flood the area with natural light, while the oblique sea view offers a delightful reminder of the property's prime coastal position.

Retaining many period features, the apartment exudes character and charm, enhanced by the high ceilings and timeless design elements of its heritage. Yet, modern touches, such as the fitted kitchen and contemporary bathrooms, ensure a turnkey home ready for immediate occupation.