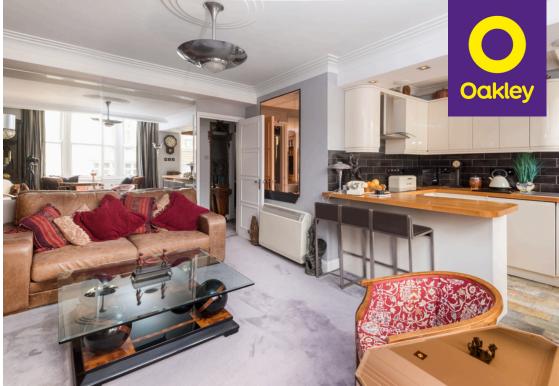

Covering 602 square feet, the apartment provides a bright and spacious layout designed to maximise both comfort and functionality. The open-plan living area is the focal point of this home, featuring a fitted kitchen that seamlessly integrates with the living and dining spaces. Large windows flood the area with natural light, while the oblique sea view offers a delightful reminder of the property's prime coastal position.

Retaining many period features, the apartment exudes character and charm, enhanced by the high ceilings and timeless design elements of its heritage. Yet, modern touches, such as the fitted kitchen and contemporary bathrooms, ensure a turnkey home ready for immediate occupation.