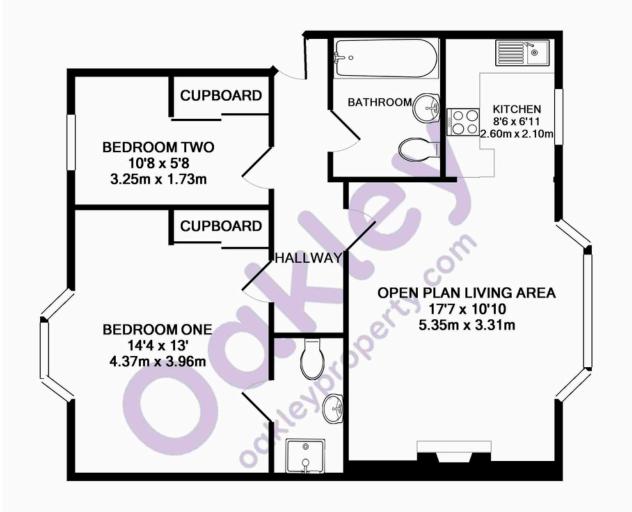

Covering 602 square feet, the apartment provides a bright and spacious layout designed to maximise both comfort and functionality. The open-plan living area is the focal point of this home, featuring a fitted kitchen that seamlessly integrates with the living and dining spaces. Large windows flood the area with natural light, while the oblique sea view offers a delightful reminder of the property's prime coastal position.

The accommodation includes two bedrooms. The principal bedroom benefits from an en-suite shower room, adding a touch of luxury and convenience.

A separate well-appointed bathroom serves the second bedroom, making this home ideal for professionals, couples, or small families seeking a blend of privacy and shared spaces.

## 69-70 EAST STREET, BRIGHTON, EAST SUSSEX, BN1 1HQ

Whilst every attempt has been made to ensure the accuracy of the floor plan contained here, measurements of doors, windows, rooms and any other items are approximate and no responsibility is taken for any error, omission, or mis-statement. This plan is for illustrative purposes only and should be used as such by any prospective purchaser. The services, systems and appliances shown have not been tested and no guarantee as to their operability or efficiency can be given Made with Metropix ©2017