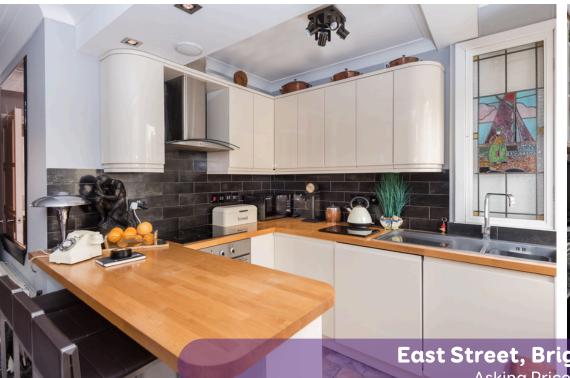

Covering 602 square feet, the apartment provides a bright and spacious layout designed to maximise both comfort and functionality. The open-plan living area is the focal point of this home, featuring a fitted kitchen that seamlessly integrates with the living and dining spaces. Large windows flood the area with natural light, while the oblique sea view offers a delightful reminder of the property's prime coastal position.

Retaining many period features, the apartment exudes character and charm, enhanced by the high ceilings and timeless design elements of its heritage. Yet, modern touches, such as the fitted kitchen and contemporary bathrooms, ensure a turnkey home ready for immediate occupation.