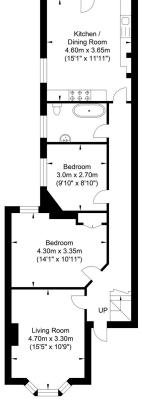

The maisonette is accessed via a communal entrance, leading to a welcoming hallway with stairs leading to the first floor and the door to flat 4. The first floor features two well-proportioned bedrooms, ideal for family living or accommodating guests or if you need a home office, as well as a modern family bathroom equipped with contemporary fittings. The spacious lounge, also on this level, boasts a beautiful bay window that floods the room with natural light while offering uninterrupted views of Southwick Green.

To the rear of the first floor is the kitchen breakfast room which is both stylish and practical, featuring ample storage and workspace. A door from the kitchen leads directly to steps descending into the rear garden. This outdoor space is a true highlight of the property, with its tranquil setting, timber summer house, and ample room for alfresco dining or gardening enthusiasts.

## Cardigan Villas, Southwick

First Floor Approximate Floor Area 778.98 sq ft

Second Floor Approximate Floor Area 406.87 sq ft (37.80 sq m)

Approximate Gross Internal Area = 110.17 sq m / 1185.86 sq ft Illustration for identification purposes only, measurements are approximate, not to scale.