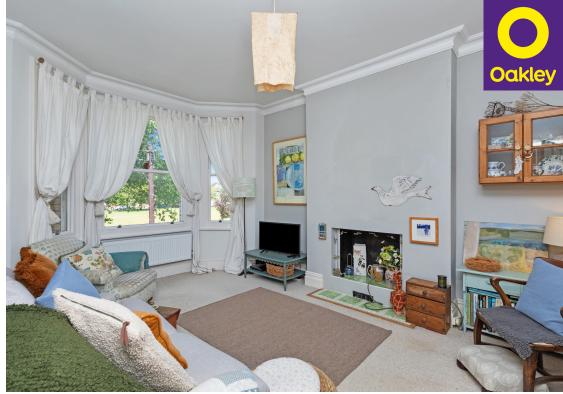

The maisonette is accessed via a communal entrance, leading to a welcoming hallway with stairs leading to the first floor and the door to flat 4. The first floor features two well-proportioned bedrooms, ideal for family living or accommodating guests or if you need a home office, as well as a modern family bathroom equipped with contemporary fittings. The spacious lounge, also on this level, boasts a beautiful bay window that floods the room with natural light while offering uninterrupted views of Southwick Green.