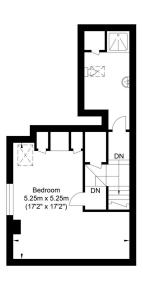

The principal bedroom occupies the second floor, providing a peaceful retreat with its own modern shower room on this floor and generous storage. The layout is thoughtfully designed to maximise both space and privacy, making it ideal for a variety of lifestyles.

## Cardigan Villas, Southwick

First Floor Approximate Floor Area 778.98 sq ft

Second Floor Approximate Floor Area 406.87 sq ft (37.80 sq m)

Approximate Gross Internal Area = 110.17 sq m / 1185.86 sq ft Illustration for identification purposes only, measurements are approximate, not to scale.