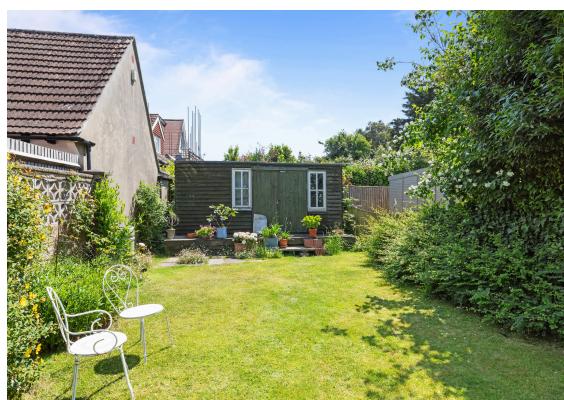

To the rear of the first floor is the kitchen breakfast room which is both stylish and practical, featuring ample storage and workspace. A door from the kitchen leads directly to steps descending into the rear garden. This outdoor space is a true highlight of the property, with its tranquil setting, timber summer house, and ample room for alfresco dining or gardening enthusiasts.