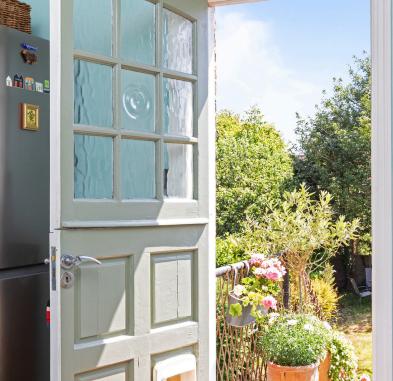

To the rear of the first floor is the kitchen breakfast room which is both stylish and practical, featuring ample storage and workspace. A door from the kitchen leads directly to steps descending into the rear garden. This outdoor space is a true highlight of the property, with its tranquil setting, timber summer house, and ample room for alfresco dining or gardening enthusiasts.