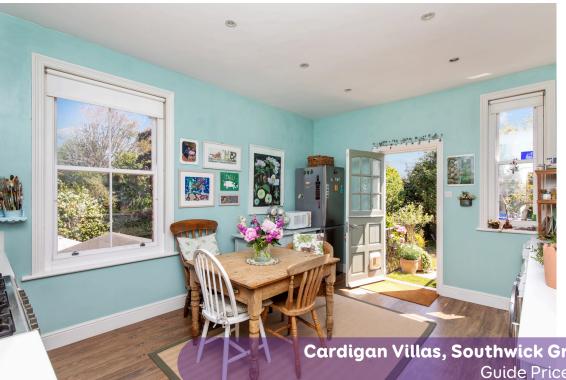

To the rear of the first floor is the kitchen breakfast room which is both stylish and practical, featuring ample storage and workspace. A door from the kitchen leads directly to steps descending into the rear garden. This outdoor space is a true highlight of the property, with its tranquil setting, timber summer house, and ample room for alfresco dining or gardening enthusiasts.