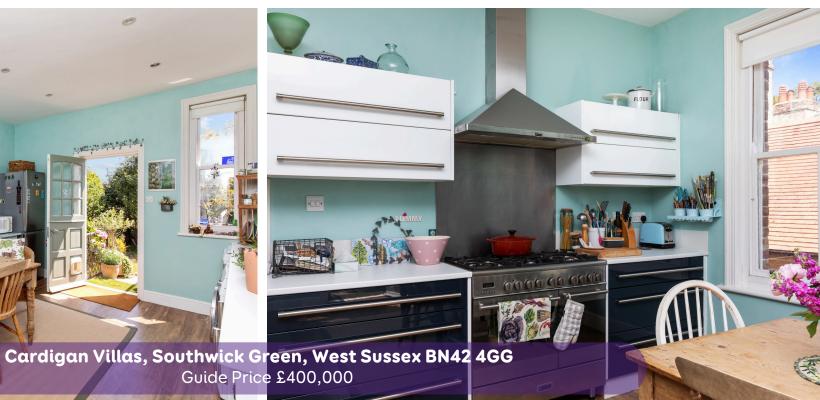

To the rear of the first floor is the kitchen breakfast room which is both stylish and practical, featuring ample storage and workspace. A door from the kitchen leads directly to steps descending into the rear garden. This outdoor space is a true highlight of the property, with its tranquil setting, timber summer house, and ample room for alfresco dining or gardening enthusiasts.