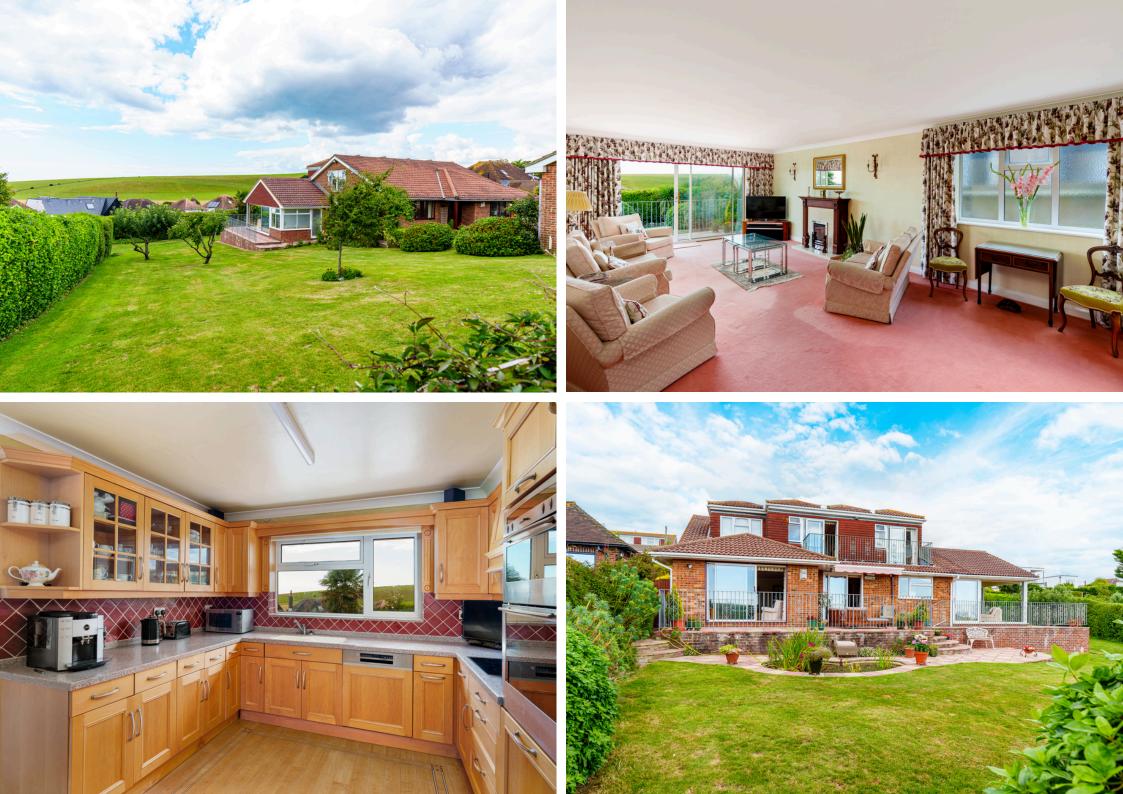

## Longhill Road, Ovingdean, Brighton, BN2 7BF

Welcome to this exceptional four bedroom house located on Longhill Road, Brighton. With its impressive half an acre of land and breathtaking views towards the sea, this detached property offers a truly idyllic living experience.

Spread over two floors, the versatile accommodation of this house provides ample space for all your needs. The four bedrooms, three of which have en-suite facilities, ensure both comfort and privacy for the whole family.

As you enter the property, you are greeted by a private driveway and ample off-road parking. The detached double garage, equipped with electrically operated doors, offers the perfect space for your vehicles and storage.

## Longhill Road, Ovingdean, Brighton, BN2 7BF

The large and beautifully landscaped garden is a true haven for nature enthusiasts. With mature trees, extensive lawn areas, a patio, and an ornamental fish pond, you will find yourself surrounded by tranquillity and beauty. The views over the gardens and beyond can be enjoyed from the living room, dining room, and the kitchen/family room.