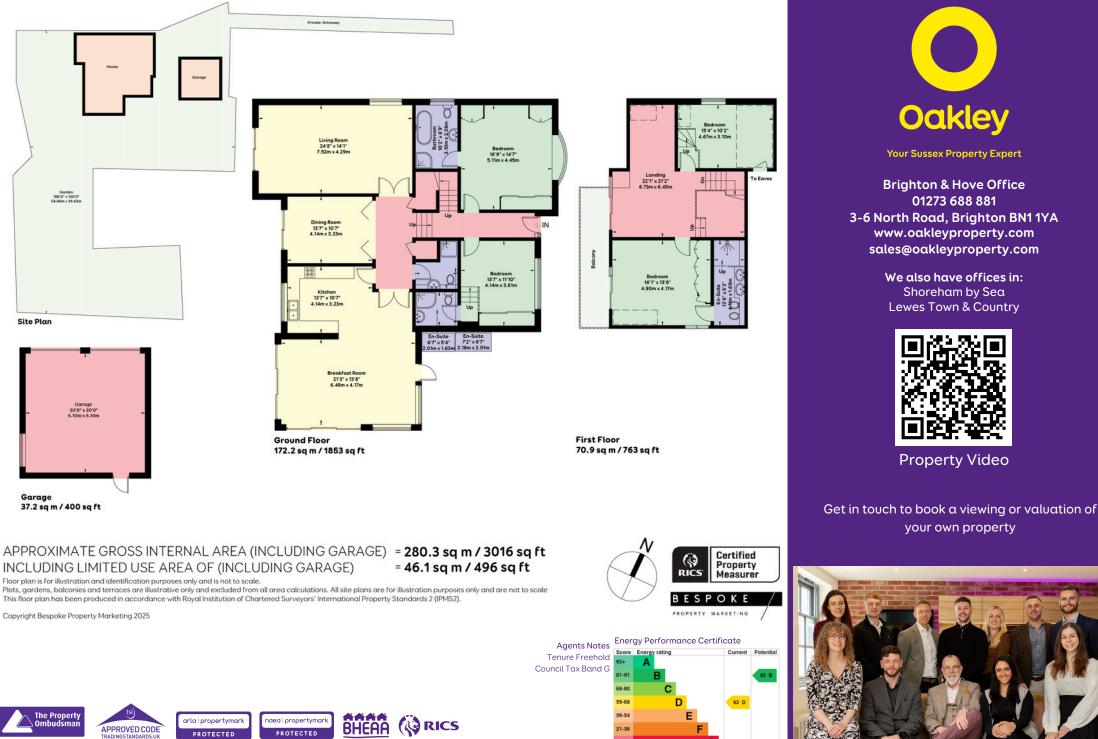

Spread over two floors, the versatile accommodation of this house provides ample space for all your needs. The four bedrooms, three of which have en-suite facilities, ensure both comfort and privacy for the whole family.

As you enter the property, you are greeted by a private driveway and ample off-road parking. The detached double garage, equipped with electrically operated doors, offers the perfect space for your vehicles and storage.

Spanning over 3016 square feet of accommodation (including the detached garage), this house presents ample potential for customisation to suit your individual tastes and preferences. Make this property your dream home by adding your personal touch and creating the perfect living space for you and your loved ones.