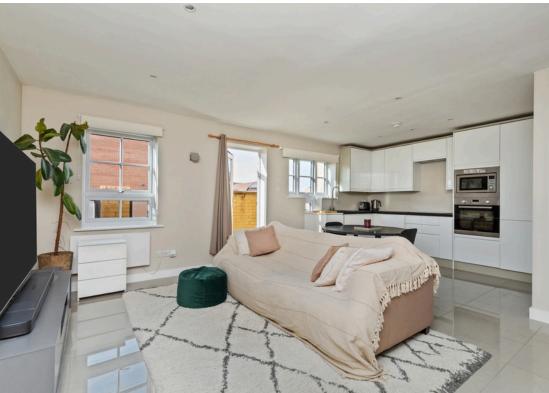

As you step into this sunny and light-filled apartment, you'll be immediately greeted by the contemporary design. The spacious lounge provides a comfortable and relaxing space.

One of the highlights of this property is the two private terraces, strategically positioned to showcase the lovely views of the River Adur and Emerald Quay's own mini harbour.

The modern kitchen is open to the lounge and enjoy modern features and worktops. The adjoining lounge area provides the ideal space for entertaining, with plenty of room for a dining table and chairs.