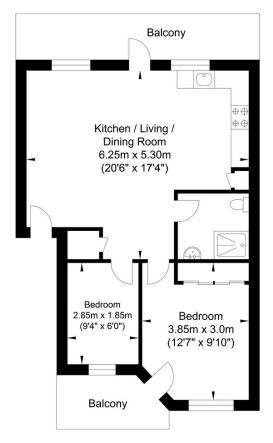

## **Emerald Quay, Shoreham-by-Sea**

Approximate Floor Area 534.96 sq ft (49.70 sq m)

Approximate Gross Internal Area = 49.70 sq m / 534.96 sq ft Illustration for identification purposes only, measurements are approximate, not to scale.

As you step into this sunny and light-filled apartment, you'll be immediately greeted by the contemporary design. The spacious lounge provides a comfortable and relaxing space.

One of the highlights of this property is the two private terraces, strategically positioned to showcase the lovely views of the River Adur and Emerald Quay's own mini harbour.

The apartment has two bedrooms, both offering natural light. The main bedroom has a fitted wardrobe and access to the 2nd terrace, which is covered. The second bedroom is equally bright and inviting, perfect for guests, children, or even a home office.

The modern kitchen is open to the lounge and enjoy modern features and worktops. The adjoining lounge area provides the ideal space for entertaining, with plenty of room for a dining table and chairs.