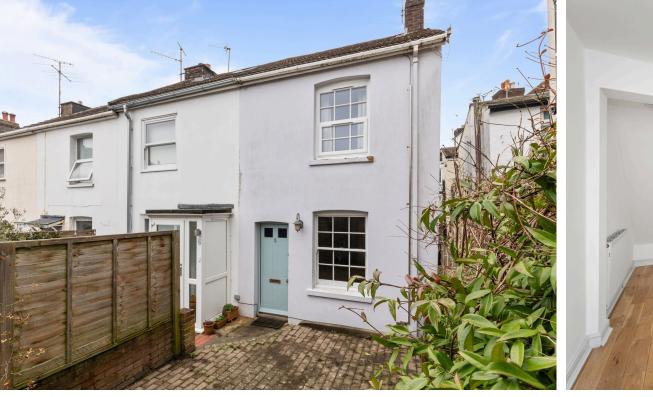

## 5 Southdown Place, Lewes, East Sussex, BN7 2BJ

A 'tucked away' Two/Three bedroom character cottage, close to the town centre with parking and courtyard garden. Arranged over three floors, spacious lounge/dining room with wood burner, modern Kitchen, spacious Bathroom, private front garden, side patio and parking.

#### **The Property**

The property in Southdowns Place has exposed brickwork, part panelled walls, wood flooring and Sash style windows, along side modern day features such as part double glazing and gas central heating.

Velux window offering view towards Mallling Down, eaves storage cupboard to either side and hanging rail. Outside to the rear side of the property is an area of patio. Timber garden shed. To the front of the property is a further area of courtyard garden with wooden fencing providing an ideal area for table and chairs. Private Parking Space.