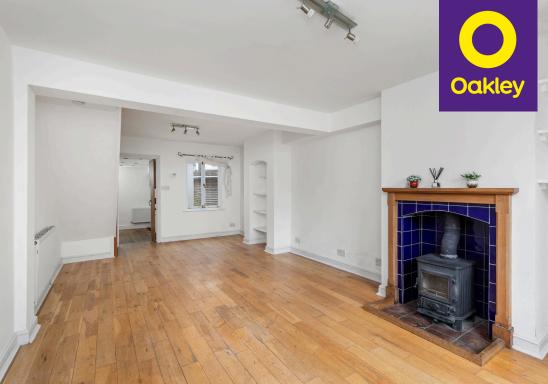

Solid wood front door opening to double aspect spacious reception room with woodburning stove, shelves in chimney recess, window to the front overlooking the courtyard and engineered oak flooring. Step down to modern fitted kitchen with wall and base mounted cupboards, inset gas hob with oven below, part tiled walls, stainless steel sink unit and stable door to outside, plumbing and space for washing machine and space for