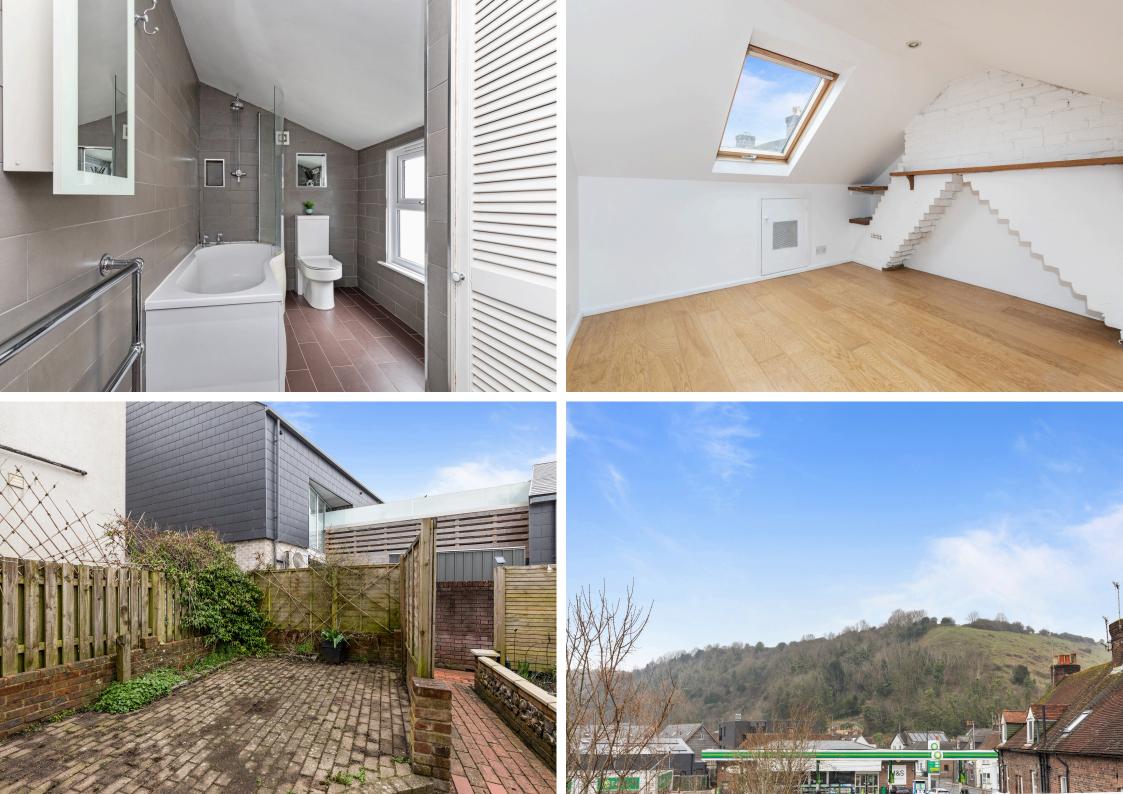

fridge/freezer. From the reception room stairs lead to First floor. Bedroom one with exposed chimney breast, window to the front of the property, wardrobes with hanging rail and storage. The first floor landing has panelled walls. Bedroom two has a window to the rear and shelves in chimney recess. Step down to bathroom fitted with a modern suite with a panelled curved bath with shower over and glass screen, wash hand basin with cupboard below, low-level WC, heated towel rail, fully tiled walls and a wall mounted Worcester gas fired boiler in cupboard. Stairs to second floor Bedroom three/Study with exposed chimney breast,

Velux window offering view towards Mallling Down, eaves storage cupboard to either side and hanging rail. Outside to the rear side of the property is an area of patio. Timber garden shed. To the front of the property is a further area of courtyard garden with wooden fencing providing an ideal area for table and chairs. Private Parking Space.