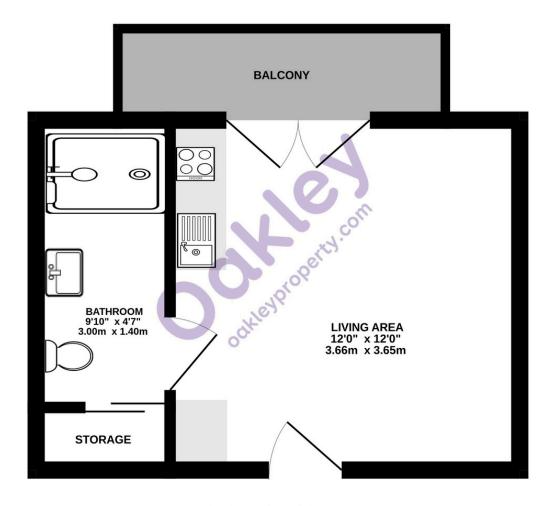

## FIRST FLOOR

TOTAL FLOOR AREA: 237sq.ft. (22.0 sq.m.) approx.

Made with Metropix ©2025