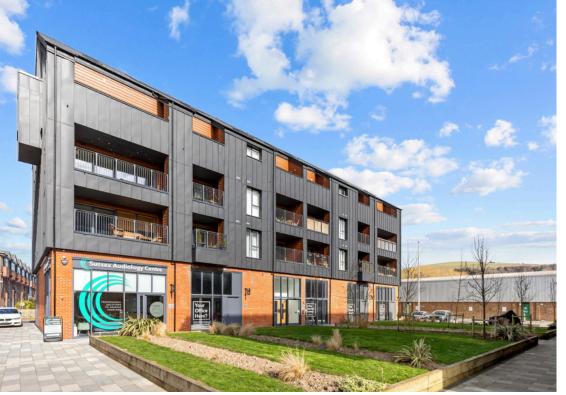

# Flat 1 Artisan House, Brooks Road, Lewes

Recently constructed, two bedroom first floor apartment with passenger lift and spacious balcony available to purchase in Atelier development in Lewes.

## **The Property**

Two bedroom first floor apartment available to purchase in the Atelier development in Lewes. The apartment benefits from an open plan living and kitchen area with integrated appliances including hob, electric oven, dishwasher, tall fridge/freezer and washer/dryer. The open living space with floor to ceiling windows leads into a spacious south facing balcony with far reaching views into the town and towards Lewes Castle. The hallway leading to the two bedrooms houses a storage cupboard and main bathroom, with a bath and overhead shower. Bedroom one is a good sized double and bedroom two is a single bedroom.

Artisan House was a brand new build in 2022 and benefits from a communal bike store, passenger lift to all floors, landscaped planting in communal gardens and remainder of 10 year New Homes warranty.

Shared ownership enables you to buy an initial share (between 25 - 75%) in a home with a lower deposit and at a price that you can afford. You pay rent on the remaining part you don't buy and can buy additional shares in your home until you own 100%. Shared ownership enables you to buy the home you want at a price you can afford and at a repayment that is affordable for you.