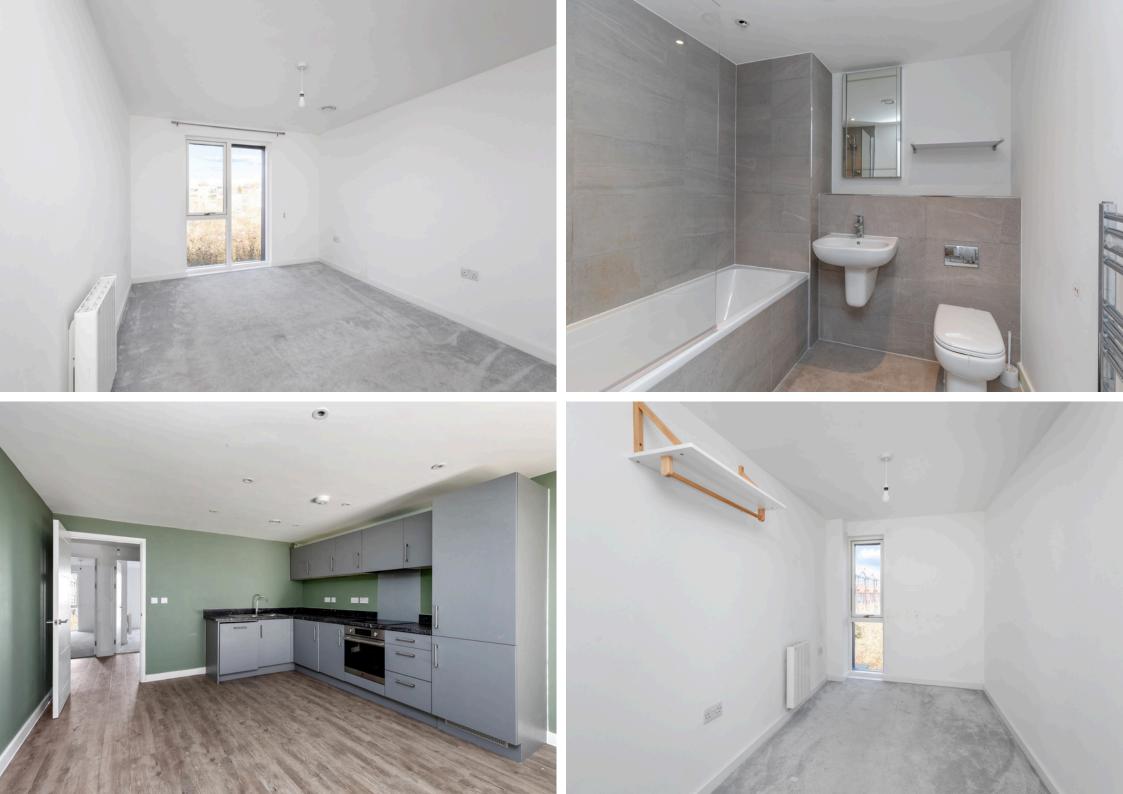

## **The Property**

Two bedroom first floor apartment available to purchase in the Atelier development in Lewes. The apartment benefits from an open plan living and kitchen area with integrated appliances including hob, electric oven, dishwasher, tall fridge/freezer and washer/dryer. The open living space with floor to ceiling windows leads into a spacious south facing balcony with far reaching views into the town and towards Lewes Castle. The hallway leading to the two bedrooms houses a storage cupboard and main bathroom, with a bath and overhead shower. Bedroom one is a good sized double and bedroom two is a single bedroom.