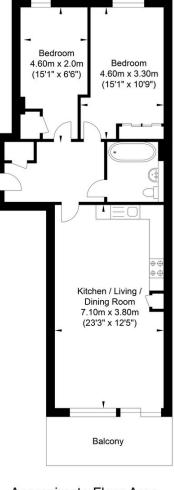

# Artisan House, Lewes

Approximate Floor Area 673.17 sq ft (62.54 sq m)

Approximate Gross Internal Area = 62.54 sq m / 673.17 sq ft Illustration for identification purposes only, measurements are approximate, not to scale.