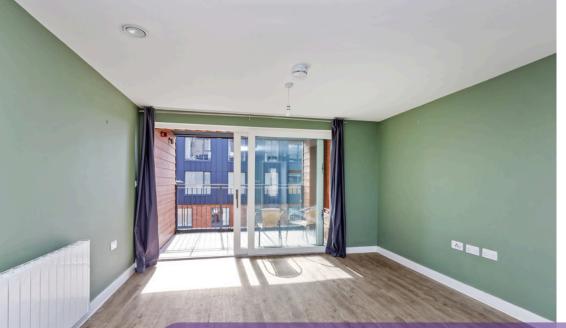

## **The Property**

Two bedroom first floor apartment available to purchase in the Atelier development in Lewes. The apartment benefits from an open plan living and kitchen area with integrated appliances including hob, electric oven, dishwasher, tall fridge/freezer and washer/dryer. The open living space with floor to ceiling windows leads into a spacious south facing balcony with far reaching views into the town and towards Lewes Castle. The hallway leading to the two bedrooms houses a storage cupboard and main bathroom, with a bath and overhead shower. Bedroom one is a good sized double and bedroom two is a single bedroom.