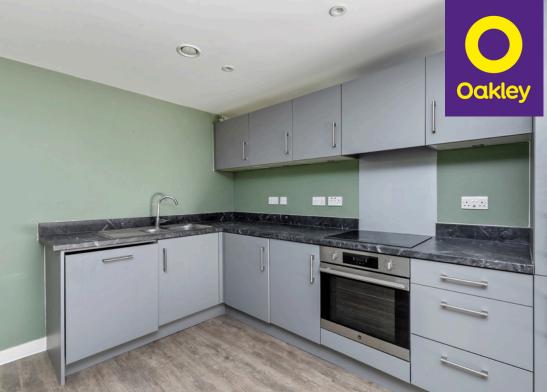

## **The Property**

Two bedroom first floor apartment available to purchase in the Atelier development in Lewes. The apartment benefits from an open plan living and kitchen area with integrated appliances including hob, electric oven, dishwasher, tall fridge/freezer and washer/dryer. The open living space with floor to ceiling windows leads into a spacious south facing balcony with far reaching views into the town and towards Lewes Castle. The hallway leading to the two bedrooms houses a storage cupboard and main bathroom, with a bath and overhead shower. Bedroom one is a good sized double and bedroom two is a single bedroom.