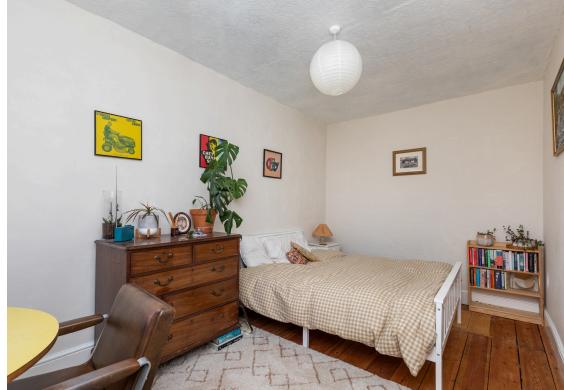

On the first floor is a door to bathroom with a panelled bath with shower over, pedestal wash hand basin and a cupboard housing a 'Viessmann' gas-fired boiler, window to the rear, heated towel rail, part-tiled walls, separate low-level WC. Step up to bedroom with window to the rear offering a pleasant outlook across the river. Door to main bedroom with two windows looking up North Street, fitted wardrobe with hanging rail. Second floor with large eaves storage with natural light, bedroom three has a Velux window and a sash window to the side, and bedroom four again double aspect with a view up North Street.