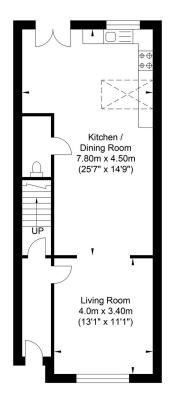

## **Corporation Villas, Lewes**

Ground Floor Approximate Floor Area 569.30 sq ft (52.89 sq m)

First Floor Approximate Floor Area 517.42 sq ft (48.07 sq m)

Second Floor Approximate Floor Area 324.85 sq ft (30.18 sq m)

Approximate Gross Internal Area = 131.14 sq m / 1411.57 sq ft Illustration for identification purposes only, measurements are approximate, not to scale.

**Agents Notes** 

Tenure - Freehold

FPC - D

Council Tax Band - D