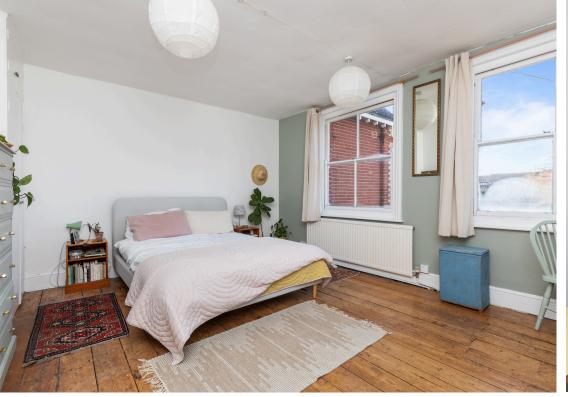

## **The Property**

Two Corporation Villas was originally constructed in the early 1900s as the Fire Station officers' accommodation for the adjoining Fire Station. Character features include sash windows, stripped floorboards and panelled walls. The entrance porch with part-glazed front door leads into the entrance hall. Sitting room with sash window to the front and archway leading to open plan kitchen/living/dining room, which is a bright room with French doors leading to the garden. Downstairs cloakroom with low-level WC and plumbing for washing machine. The kitchen area is fitted with a range of units with a wooden worksurface extending to include a double stainless steel sink unit, inset gas cooker and ample cupboards and drawers, plumbing and space for dishwasher, part-tiled walls and a window overlooking the rear garden. Feature panelled wall, over-counter lighting.

On the first floor is a door to bathroom with a panelled bath with shower over, pedestal wash hand basin and a cupboard housing a 'Viessmann' gas-fired boiler, window to the rear, heated towel rail, part-tiled walls, separate low-level WC. Step up to bedroom with window to the rear offering a pleasant outlook across the river. Door to main bedroom with two windows looking up North Street, fitted wardrobe with hanging rail. Second floor with large eaves storage with natural light, bedroom three has a Velux window and a sash window to the side, and bedroom four again double aspect with a view up North Street.