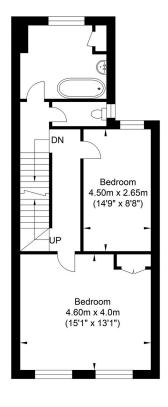

## **Corporation Villas, Lewes**

Ground Floor Approximate Floor Area 569.30 sq ft (52.89 sq m)

First Floor Approximate Floor Area 517.42 sq ft (48.07 sq m)

Second Floor Approximate Floor Area 324.85 sq ft (30.18 sq m)

Approximate Gross Internal Area = 131.14 sq m / 1411.57 sq ft Illustration for identification purposes only, measurements are approximate, not to scale.

**Agents Notes** 

Tenure - Freehold

FPC - D

Council Tax Band - D