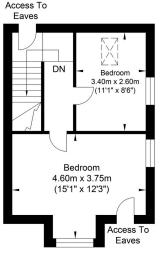

## **Corporation Villas, Lewes**

Ground Floor Approximate Floor Area 569.30 sq ft (52.89 sq m)

First Floor Approximate Floor Area 517.42 sq ft (48.07 sq m)

Second Floor Approximate Floor Area 324.85 sq ft (30.18 sq m)

Approximate Gross Internal Area = 131.14 sq m / 1411.57 sq ft Illustration for identification purposes only, measurements are approximate, not to scale.

**Agents Notes** 

Tenure - Freehold

FPC - D

Council Tax Band - D