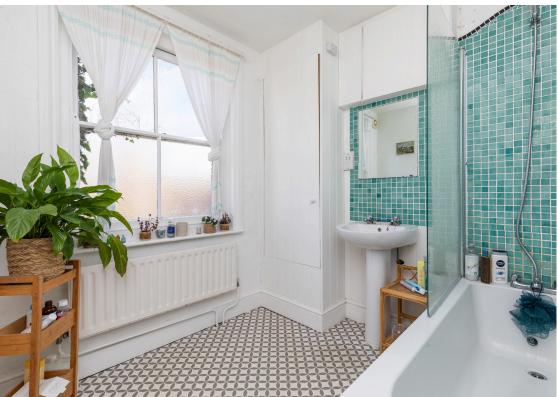

On the first floor is a door to bathroom with a panelled bath with shower over, pedestal wash hand basin and a cupboard housing a 'Viessmann' gas-fired boiler, window to the rear, heated towel rail, part-tiled walls, separate low-level WC. Step up to bedroom with window to the rear offering a pleasant outlook across the river. Door to main bedroom with two windows looking up North Street, fitted wardrobe with hanging rail. Second floor with large eaves storage with natural light, bedroom three has a Velux window and a sash window to the side, and bedroom four again double aspect with a view up North Street.