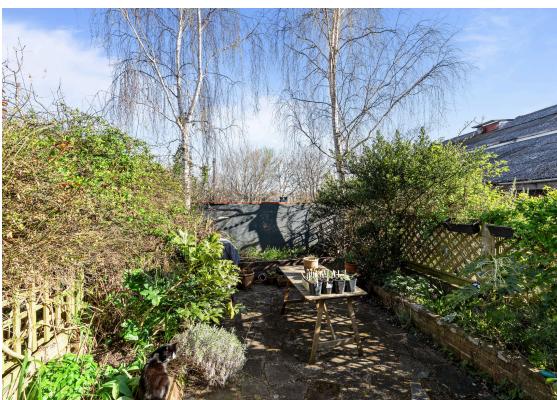

Outside is a decked patio area with brick retaining wall, and the whole garden offers a good degree of seclusion with two silver birch trees and deep flower borders. There's a crazy-paved patio area ideal for table and chairs in the centre.