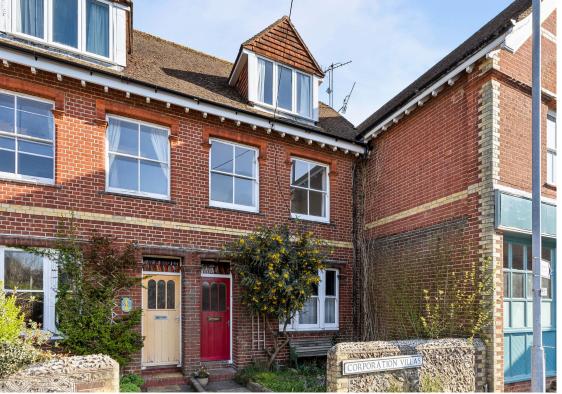

## 2 Corporation Villas, North Street, Lewes, East Sussex, BN7 2PJ

Corporation Villas is a spacious four bedroom townhouse dating back to early 1900s. Many character features. The accommodation is arranged over three floors, large kitchen/dining room, storage room, four bedrooms, 2 WCs, secluded garden and outlook across the river.

## **The Property**

Two Corporation Villas was originally constructed in the early 1900s as the Fire Station officers' accommodation for the adjoining Fire Station. Character features include sash windows, stripped floorboards and panelled walls. The entrance porch with part-glazed front door leads into the entrance hall. Sitting room with sash window to the front and archway leading to open plan kitchen/living/dining room, which is a bright room with French doors leading to the garden. Downstairs cloakroom with low-level WC and plumbing for washing machine. The kitchen area is fitted with a range of units with a wooden worksurface extending to include a double stainless steel sink unit, inset gas cooker and ample cupboards and drawers, plumbing and space for dishwasher, part-tiled walls and a window overlooking the rear garden. Feature panelled wall, over-counter lighting.