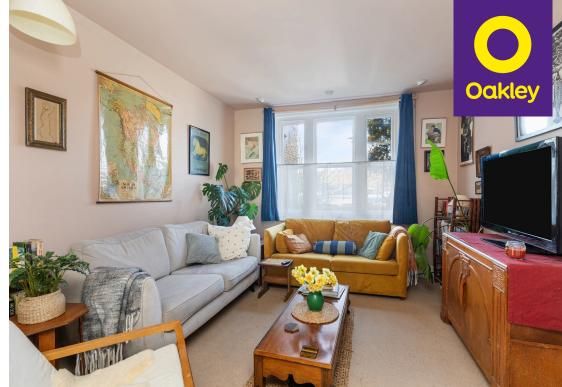

## **The Property**

Two Corporation Villas was originally constructed in the early 1900s as the Fire Station officers' accommodation for the adjoining Fire Station. Character features include sash windows, stripped floorboards and panelled walls. The entrance porch with part-glazed front door leads into the entrance hall. Sitting room with sash window to the front and archway leading to open plan kitchen/living/dining room, which is a bright room with French doors leading to the garden. Downstairs cloakroom with low-level WC and plumbing for washing machine. The kitchen area is fitted with a range of units with a wooden worksurface extending to include a double stainless steel sink unit, inset gas cooker and ample cupboards and drawers, plumbing and space for dishwasher, part-tiled walls and a window overlooking the rear garden. Feature panelled wall, over-counter lighting.