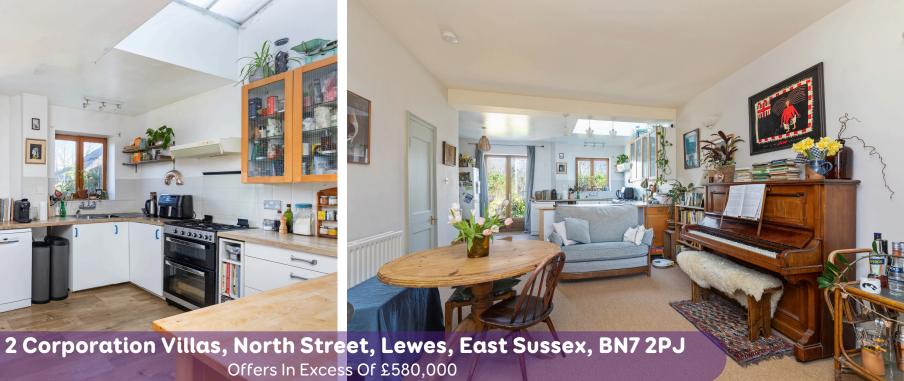

## **The Property**

Two Corporation Villas was originally constructed in the early 1900s as the Fire Station officers' accommodation for the adjoining Fire Station. Character features include sash windows, stripped floorboards and panelled walls. The entrance porch with part-glazed front door leads into the entrance hall. Sitting room with sash window to the front and archway leading to open plan kitchen/living/dining room, which is a bright room with French doors leading to the garden. Downstairs cloakroom with low-level WC and plumbing for washing machine. The kitchen area is fitted with a range of units with a wooden worksurface extending to include a double stainless steel sink unit, inset gas cooker and ample cupboards and drawers, plumbing and space for dishwasher, part-tiled walls and a window overlooking the rear garden. Feature panelled wall, over-counter lighting.