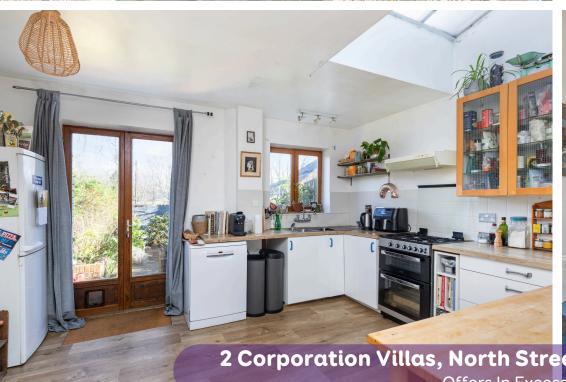

## **The Property**

Two Corporation Villas was originally constructed in the early 1900s as the Fire Station officers' accommodation for the adjoining Fire Station. Character features include sash windows, stripped floorboards and panelled walls. The entrance porch with part-glazed front door leads into the entrance hall. Sitting room with sash window to the front and archway leading to open plan kitchen/living/dining room, which is a bright room with French doors leading to the garden. Downstairs cloakroom with low-level WC and plumbing for washing machine. The kitchen area is fitted with a range of units with a wooden worksurface extending to include a double stainless steel sink unit, inset gas cooker and ample cupboards and drawers, plumbing and space for dishwasher, part-tiled walls and a window overlooking the rear garden. Feature panelled wall, over-counter lighting.