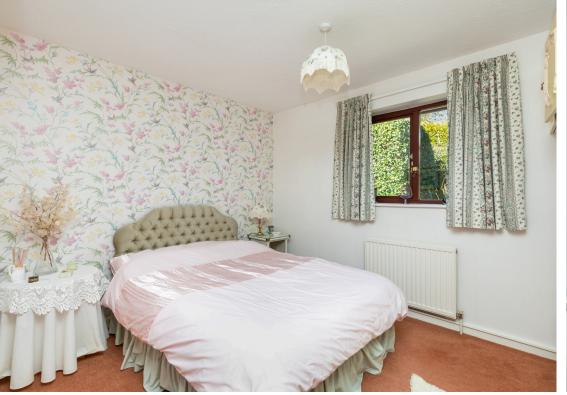

## **The Property**

Sundown cottage in Sadlers Way has gas central heating, double glazed windows and is well presented throughout. The entrance porch with tiled floor leads into the spacious hall with hatch access to loft space and deep cloaks cupboard and an airing cupboard with hot water cylinder. Door to lounge which is a bright room with two windows overlooking the front garden and the surrounding countryside beyond and a feature fireplace. Bedroom with window overlooking the front garden, fitted with a range of full height sliding wardrobes with matching dressing table. Ensuite shower with tiled shower cubicle and a Triton electric shower, washroom hand basin, low-level WC and window to the side. Bathroom fitted with a suite comprising of a panelled bath, pedestal wash hand basin, low-level WC, fully tiled walls and window to the side. Bedroom two has a window overlooking the rear garden and a fitted with a range of wardrobes with matching chest of drawers. Dining room/bedroom three with sliding patio doors leading into the conservatory which has French doors leading into the garden. The kitchen/breakfast room has a range of wall and base mounted units, breakfast bar, part tiled walls, inset sink unit and a large window overlooking the rear garden. Utility room with Vaillant gas fired boiler, door to outside and space for further white goods. Stairs leading to attic room with eaves storage, two windows and a built-in desk. Outside the rear garden provides a good degree of privacy and is bordered by mature shrubs with a lawn from which views to the surrounding Downland can be enjoyed. Greenhouse, timber garden shed and side access gate.