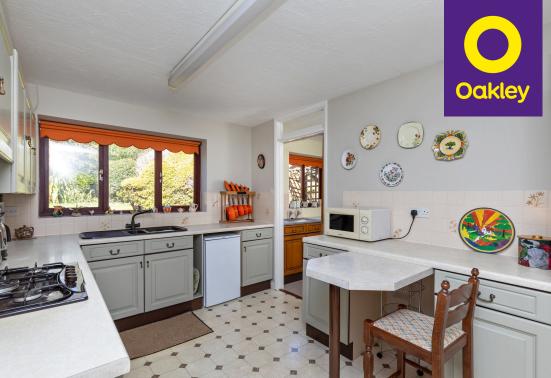

## **The Property**

Sundown cottage in Sadlers Way has gas central heating, double glazed windows and is well presented throughout. The entrance porch with tiled floor leads into the spacious hall with hatch access to loft space and deep cloaks cupboard and an airing cupboard with hot water cylinder. Door to lounge which is a bright room with two windows overlooking the front garden and the surrounding countryside beyond and a feature fireplace. Bedroom with window overlooking the front garden, fitted with a range of full height sliding wardrobes with matching dressing table. Ensuite shower with tiled shower cubicle and a Triton electric shower, washroom hand basin, low-level WC and window to the side. Bathroom fitted with a suite comprising of a panelled bath, pedestal wash hand basin, low-level WC, fully tiled walls and window to the side. Bedroom two has a window overlooking the rear garden and a fitted with a range of wardrobes with matching chest of drawers. Dining room/bedroom three with sliding patio doors leading into the conservatory which has French doors leading into the garden. The kitchen/breakfast room has a range of wall and base mounted units, breakfast bar, part tiled walls, inset sink unit and a large window overlooking the rear garden. Utility room with Vaillant gas fired boiler, door to outside and space for further white goods. Stairs leading to attic room with eaves storage, two windows and a built-in desk. Outside the rear garden provides a good degree of privacy and is bordered by mature shrubs with a lawn from which views to the surrounding Downland can be enjoyed. Greenhouse, timber garden shed and side access gate.