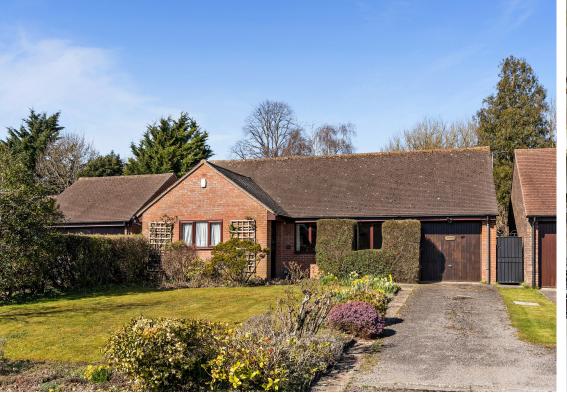

## 53 Sadlers Way, Ringmer, Lewes, East Sussex, BN8 5HG

Detached two/three bedroom bungalow with secluded gardens. The property is well presented with a useful attic room, Lounge, dining room, conservatory, two further bedrooms one with an en-suite, Fitted kitchen and utility room. Integral garage and driveway. Close to local facilities and countryside.

## **The Property**

Sundown cottage in Sadlers Way has gas central heating, double glazed windows and is well presented throughout. The entrance porch with tiled floor leads into the spacious hall with hatch access to loft space and deep cloaks cupboard and an airing cupboard with hot water cylinder. Door to lounge which is a bright room with two windows overlooking the front garden and the surrounding countryside beyond and a feature fireplace. Bedroom with window overlooking the front garden, fitted with a range of full height sliding wardrobes with matching dressing table. Ensuite shower with tiled shower cubicle and a Triton electric shower, washroom hand basin, low-level WC and window to the side. Bathroom fitted with a suite comprising of a panelled bath, pedestal wash hand basin, low-level WC, fully tiled walls and window to the side. Bedroom two has a window overlooking the rear garden and a fitted with a range of wardrobes with matching chest of drawers. Dining room/bedroom three with sliding patio doors leading into the conservatory which has French doors leading into the garden. The kitchen/breakfast room has a range of wall and base mounted units, breakfast bar, part tiled walls, inset sink unit and a large window overlooking the rear garden. Utility room with Vaillant gas fired boiler, door to outside and space for further white goods. Stairs leading to attic room with eaves storage, two windows and a built-in desk. Outside the rear garden provides a good degree of privacy and is bordered by mature shrubs with a lawn from which views to the surrounding Downland can be enjoyed. Greenhouse, timber garden shed and side access gate.