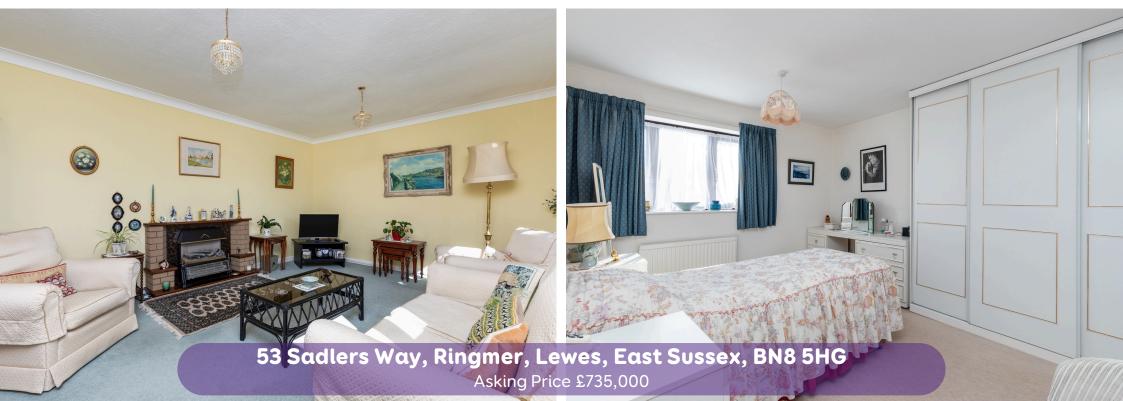

## 53 Sadlers Way, Ringmer, Lewes, East Sussex, BN8 5HG

Detached two/three bedroom bungalow with secluded gardens. The property is well presented with a useful attic room, Lounge, dining room, conservatory, two further bedrooms one with an en-suite, Fitted kitchen and utility room. Integral garage and driveway. Close to local facilities and countryside.

## **The Property**

Sundown cottage in Sadlers Way has gas central heating, double glazed windows and is well presented throughout. The entrance porch with tiled floor leads into the spacious hall with hatch access to loft space and deep cloaks cupboard and an airing cupboard with hot water cylinder. Door to lounge which is a bright room with two windows overlooking the front garden and the surrounding countryside beyond and a feature fireplace. Bedroom with window overlooking the front garden, fitted with a range of full height sliding wardrobes with matching dressing table. Ensuite shower with tiled shower cubicle and a Triton electric shower, washroom hand basin, low-level WC and window to the side. Bathroom fitted with a suite comprising of a panelled bath, pedestal wash hand basin, low-level WC, fully tiled walls and window to the side. Bedroom two has a window overlooking the rear garden and a fitted with a range of wardrobes with matching chest of drawers. Dining room/bedroom three with sliding patio doors leading into the conservatory which has French doors leading into the garden. The kitchen/breakfast room has a range of wall and base mounted units, breakfast bar, part tiled walls, inset sink unit and a large window overlooking the rear garden. Utility room with Vaillant gas fired boiler, door to outside and space for further white goods. Stairs leading to attic room with eaves storage, two windows and a built-in desk. Outside the rear garden provides a good degree of privacy and is bordered by mature shrubs with a lawn from which views to the surrounding Downland can be enjoyed. Greenhouse, timber garden shed and side access gate.