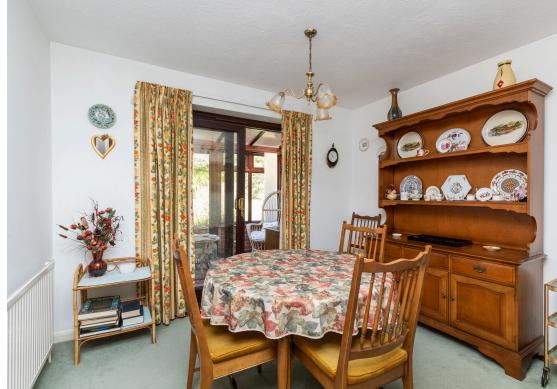

## **The Property**

Sundown cottage in Sadlers Way has gas central heating, double glazed windows and is well presented throughout. The entrance porch with tiled floor leads into the spacious hall with hatch access to loft space and deep cloaks cupboard and an airing cupboard with hot water cylinder. Door to lounge which is a bright room with two windows overlooking the front garden and the surrounding countryside beyond and a feature fireplace. Bedroom with window overlooking the front garden, fitted with a range of full height sliding wardrobes with matching dressing table. Ensuite shower with tiled shower cubicle and a Triton electric shower, washroom hand basin, low-level WC and window to the side. Bathroom fitted with a suite comprising of a panelled bath, pedestal wash hand basin, low-level WC, fully tiled walls and window to the side. Bedroom two has a window overlooking the rear garden and a fitted with a range of wardrobes with matching chest of drawers. Dining room/bedroom three with sliding patio doors leading into the conservatory which has French doors leading into the garden. The kitchen/breakfast room has a range of wall and base mounted units, breakfast bar, part tiled walls, inset sink unit and a large window overlooking the rear garden. Utility room with Vaillant gas fired boiler, door to outside and space for further white goods. Stairs leading to attic room with eaves storage, two windows and a built-in desk. Outside the rear garden provides a good degree of privacy and is bordered by mature shrubs with a lawn from which views to the surrounding Downland can be enjoyed. Greenhouse, timber garden shed and side access gate.