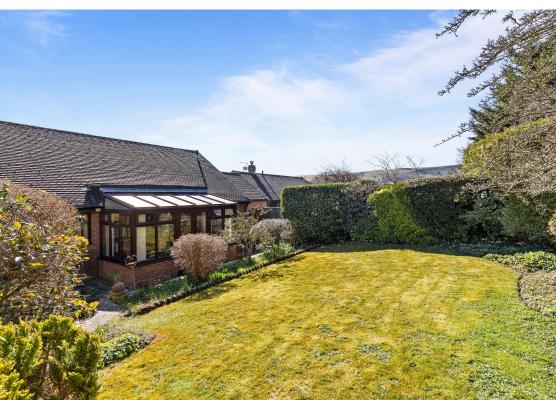

## **The Property**

Sundown cottage in Sadlers Way has gas central heating, double glazed windows and is well presented throughout. The entrance porch with tiled floor leads into the spacious hall with hatch access to loft space and deep cloaks cupboard and an airing cupboard with hot water cylinder. Door to lounge which is a bright room with two windows overlooking the front garden and the surrounding countryside beyond and a feature fireplace. Bedroom with window overlooking the front garden, fitted with a range of full height sliding wardrobes with matching dressing table. Ensuite shower with tiled shower cubicle and a Triton electric shower, washroom hand basin, low-level WC and window to the side. Bathroom fitted with a suite comprising of a panelled bath, pedestal wash hand basin, low-level WC, fully tiled walls and window to the side. Bedroom two has a window overlooking the rear garden and a fitted with a range of wardrobes with matching chest of drawers. Dining room/bedroom three with sliding patio doors leading into the conservatory which has French doors leading into the garden. The kitchen/breakfast room has a range of wall and base mounted units, breakfast bar, part tiled walls, inset sink unit and a large window overlooking the rear garden. Utility room with Vaillant gas fired boiler, door to outside and space for further white goods. Stairs leading to attic room with eaves storage, two windows and a built-in desk. Outside the rear garden provides a good degree of privacy and is bordered by mature shrubs with a lawn from which views to the surrounding Downland can be enjoyed. Greenhouse, timber garden shed and side access gate.