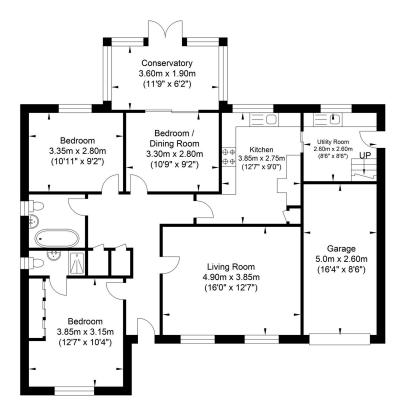

## Sadlers Way, Lewes

Ground Floor Approximate Floor Area 1213.63 sq ft (112.75 sq m) First Floor Approximate Floor Area 143.37 sq ft (13.32 sq m)

Approximate Gross Internal Area = 126.07 sq m / 1357.0 sq ft Illustration for identification purposes only, measurements are approximate, not to scale.