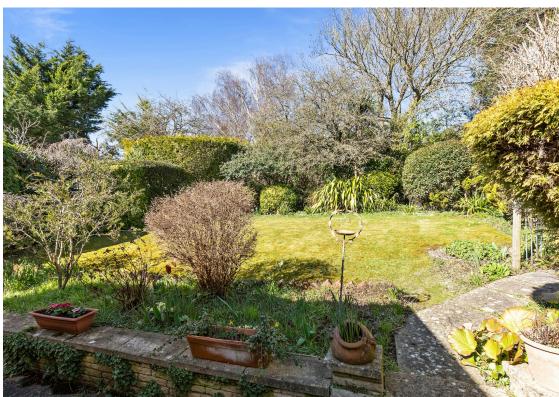

## **The Property**

Sundown cottage in Sadlers Way has gas central heating, double glazed windows and is well presented throughout. The entrance porch with tiled floor leads into the spacious hall with hatch access to loft space and deep cloaks cupboard and an airing cupboard with hot water cylinder. Door to lounge which is a bright room with two windows overlooking the front garden and the surrounding countryside beyond and a feature fireplace. Bedroom with window overlooking the front garden, fitted with a range of full height sliding wardrobes with matching dressing table. Ensuite shower with tiled shower cubicle and a Triton electric shower, washroom hand basin, low-level WC and window to the side. Bathroom fitted with a suite comprising of a panelled bath, pedestal wash hand basin, low-level WC, fully tiled walls and window to the side. Bedroom two has a window overlooking the rear garden and a fitted with a range of wardrobes with matching chest of drawers. Dining room/bedroom three with sliding patio doors leading into the conservatory which has French doors leading into the garden. The kitchen/breakfast room has a range of wall and base mounted units, breakfast bar, part tiled walls, inset sink unit and a large window overlooking the rear garden. Utility room with Vaillant gas fired boiler, door to outside and space for further white goods. Stairs leading to attic room with eaves storage, two windows and a built-in desk. Outside the rear garden provides a good degree of privacy and is bordered by mature shrubs with a lawn from which views to the surrounding Downland can be enjoyed. Greenhouse, timber garden shed and side access gate.