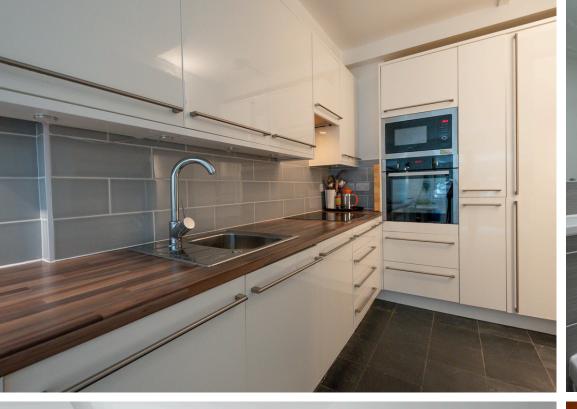

Step into the open plan living space, where comfort meets contemporary design. With integrated appliances and a modern kitchen, cooking and entertaining will be a breeze. The sleek design and quality fixtures will impress guests and create a relaxing atmosphere.