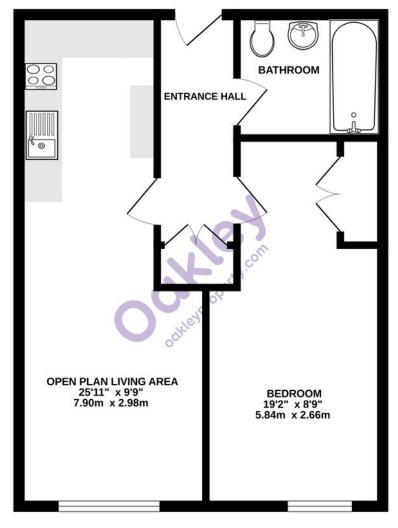

## **GROUND FLOOR**

PULLMAN HAUL, NEW ENGLAND STREET, BRIGHTON, BN1 4LS

TOTAL FLOOR AREA: 484sq.ft. (45.0 sq.m.) approx. Made with Metropix ©2025

> Agents Notes Tenure Leasehold 112 Year Lease Remaining Service Charge & Ground Rent Approx £3,468 Per Annum Council Tax Band B