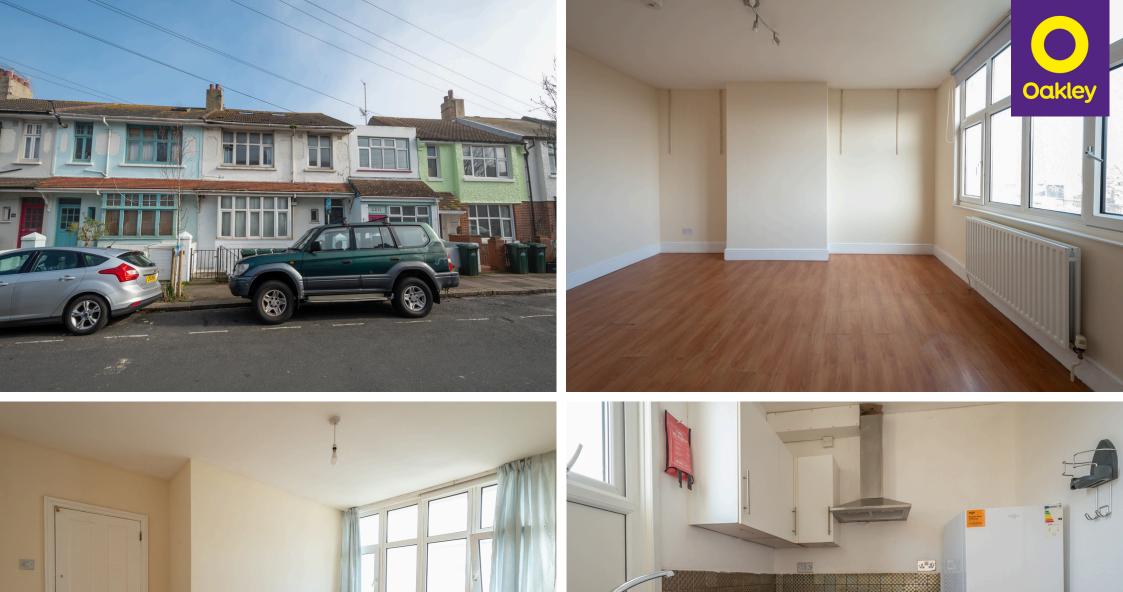

Welcome to Princes Terrace, this spacious four bedroom apartment offers space and versatility within close proximity of the seafront. Situated over the first and second floors of a converted period property, this maisonette is perfect for growing families, investors or those seeking a generous living space.

As you enter the apartment through the ground floor entrance, stairs lead to a spacious hallway on the first floor. The kitchen, boasting white fronted cupboards and a wood effect work surface, provides both functionality with an electric oven and gas hob and doors to the lounge and hallway. Additionally, the lounge area offers a serene ambiance, with a window overlooking gardens, creating a peaceful sanctuary.

The first floor also features two bedrooms, providing ample space to work from home or for accommodating guests. Move up to the top floor, and you'll find another two generously sized bedrooms, providing versatility and flexibility for your personal needs. The bathroom, fitted with a white suite completes the convenient layout of this apartment. Throughout the property, you'll notice the neutral decor and wood effect flooring, allowing for customisation and personal touches without the need for extensive renovations. This bright and airy property offers approximately 1009 square feet (93.8 square metres) of living space, providing plenty of room to arrange your furniture and create your dream home.