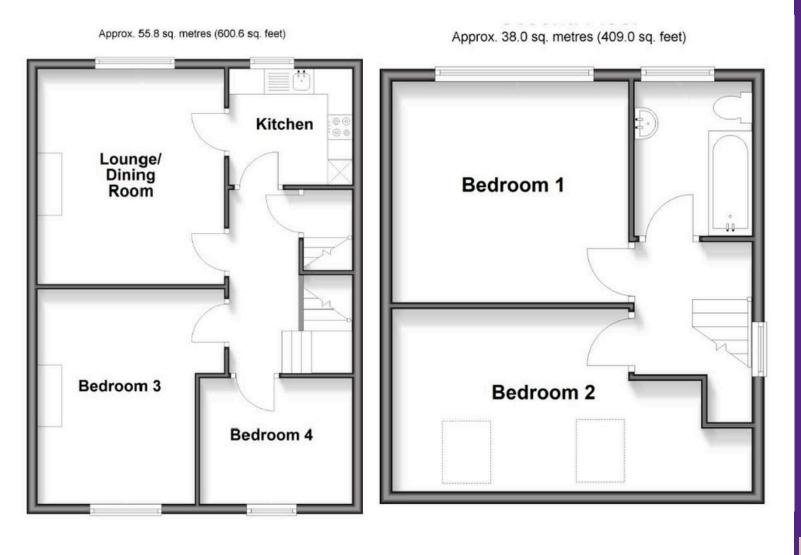

As you enter the apartment through the ground floor entrance, stairs lead to a spacious hallway on the first floor. The kitchen, boasting white fronted cupboards and a wood effect work surface, provides both functionality with an electric oven and gas hob and doors to the lounge and hallway. Additionally, the lounge area offers a serene ambiance, with a window overlooking gardens, creating a peaceful sanctuary.

The first floor also features two bedrooms, providing ample space to work from home or for accommodating guests. Move up to the top floor, and you'll find another two generously sized bedrooms, providing versatility and flexibility for your personal needs. The bathroom, fitted with a white suite completes the convenient layout of this apartment. Throughout the property, you'll notice the neutral decor and wood effect flooring, allowing for customisation and personal touches without the need for extensive renovations. This bright and airy property offers approximately 1009 square feet (93.8 square metres) of living space, providing plenty of room to arrange your furniture and create your dream home.