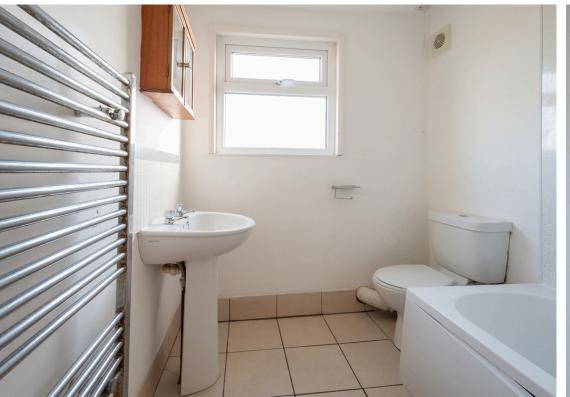

The first floor also features two bedrooms, providing ample space to work from home or for accommodating guests. Move up to the top floor, and you'll find another two generously sized bedrooms, providing versatility and flexibility for your personal needs. The bathroom, fitted with a white suite completes the convenient layout of this apartment. Throughout the property, you'll notice the neutral decor and wood effect flooring, allowing for customisation and personal touches without the need for extensive renovations. This bright and airy property offers approximately 1009 square feet (93.8 square metres) of living space, providing plenty of room to arrange your furniture and create your dream home.