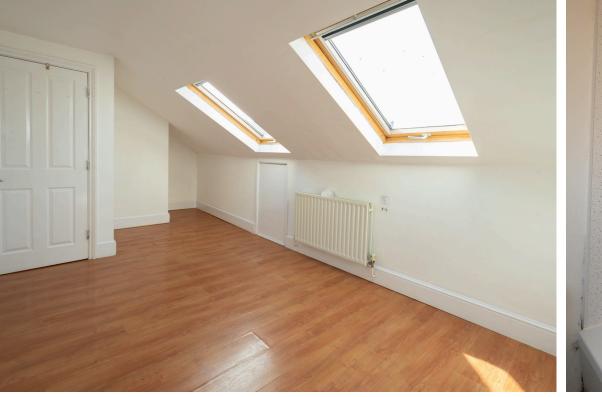

The first floor also features two bedrooms, providing ample space to work from home or for accommodating guests. Move up to the top floor, and you'll find another two generously sized bedrooms, providing versatility and flexibility for your personal needs. The bathroom, fitted with a white suite completes the convenient layout of this apartment. Throughout the property, you'll notice the neutral decor and wood effect flooring, allowing for customisation and personal touches without the need for extensive renovations. This bright and airy property offers approximately 1009 square feet (93.8 square metres) of living space, providing plenty of room to arrange your furniture and create your dream home.