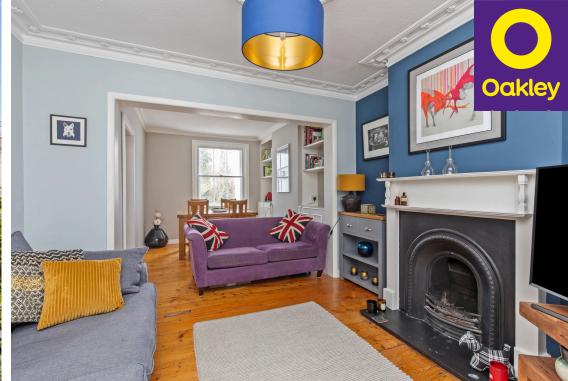

Upon entering, you are greeted by a welcoming tiled hallway that leads on to a sunny lounge diner, perfect for relaxing or entertaining guests. The extended kitchen to the rear of the property offers additional space which is almost double the size of the original kitchen space. Whether you enjoy cooking or simply appreciate a well-designed kitchen, this space is sure to impress.