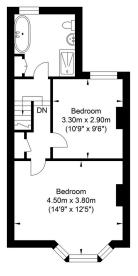

The first floor comprises two spacious double bedrooms, providing ample room for a growing family or accommodating guests. The large bathroom is a real highlight, featuring a bath and a separate walk-in shower. You'll enjoy the convenience and luxury that this well-appointed bathroom offers. There is also access to a good sized loft storage space from the first floor landing.

## <u>Floorplan</u>

## **Queens Place, Shoreham**

First Floor Approximate Floor Area 409.13 sq ft (38.01 sq m)

Lower Ground Floor Approximate Floor Area 198.80 sq ft (18.47 sq m)

3.25m x 2.80m

(10'7" x 9'2")

 $\label{eq:Approximate} Approximate Gross Internal Area = 101.83 \ sq \ m \ / \ 1096.08 \ sq \ ft \\ Illustration for identification purposes only, measurements are approximate, not to scale.$ 