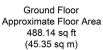

## <u>Floorplan</u>

## **Queens Place, Shoreham**

First Floor Approximate Floor Area 409.13 sq ft (38.01 sq m)

Lower Ground Floor Approximate Floor Area 198.80 sq ft (18.47 sq m)

3.25m x 2.80m

(10'7" x 9'2")

 $\label{eq:Approximate} Approximate Gross Internal Area = 101.83 \ sq \ m \ / \ 1096.08 \ sq \ ft \\ Illustration for identification purposes only, measurements are approximate, not to scale.$ 