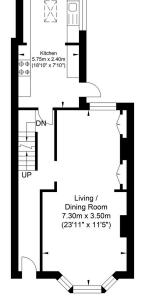

## <u>Floorplan</u>

## **Queens Place, Shoreham**

First Floor Approximate Floor Area 409.13 sq ft (38.01 sq m)

Lower Ground Floor Approximate Floor Area 198.80 sq ft (18.47 sq m)

3.25m x 2.80m

(10'7" x 9'2")

 $\label{eq:Approximate} Approximate Gross Internal Area = 101.83 \ sq \ m \ / \ 1096.08 \ sq \ ft \\ Illustration for identification purposes only, measurements are approximate, not to scale.$ 