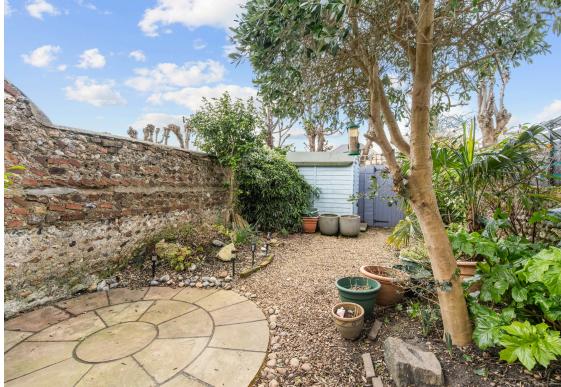

One of the standout features of this property is the attractive west-facing rear garden. Imagine lazing in the sunshine or hosting barbecues and gatherings in this delightful outdoor space. With the sun setting in the west, you'll have the perfect setting for enjoying warm evenings as the sun sets right into your back garden.