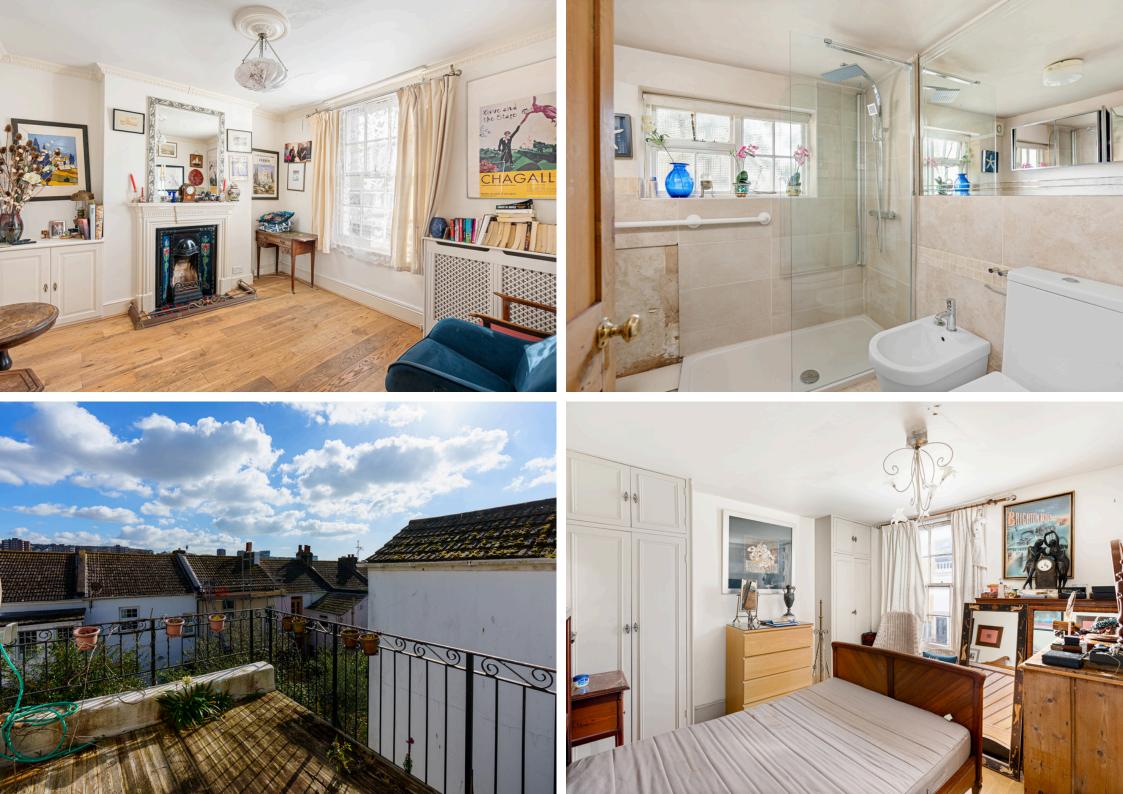

On the lower ground floor is an open plan living space, that can be accessed by a private street entrance. The space is currently arranged as a living/dining space that gives direct access to the rear garden and communicates with the kitchen. Imagine entertaining family and friends in this welcoming space, where laughter and conversation thrive. On the ground floor there is an entrance hall, a living room (or fourth bedroom), a bedroom, shower room and separate WC. Moving up to the first floor there are two further bedrooms one with en-suite facilities, and access to a roof terrace over looking the rear garden.