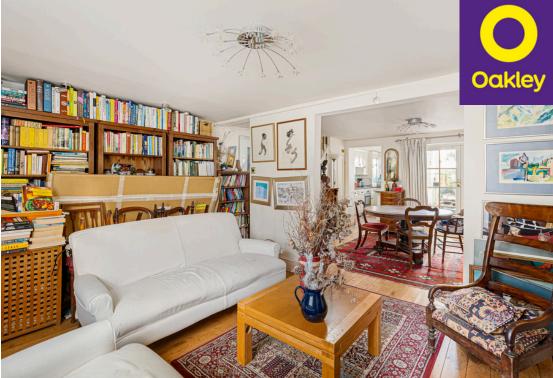

On the lower ground floor is an open plan living space, that can be accessed by a private street entrance. The space is currently arranged as a living/dining space that gives direct access to the rear garden and communicates with the kitchen. Imagine entertaining family and friends in this welcoming space, where laughter and conversation thrive. On the ground floor there is an entrance hall, a living room (or fourth bedroom), a bedroom, shower room and separate WC. Moving up to the first floor there are two further bedrooms one with en-suite facilities, and access to a roof terrace over looking the rear garden.