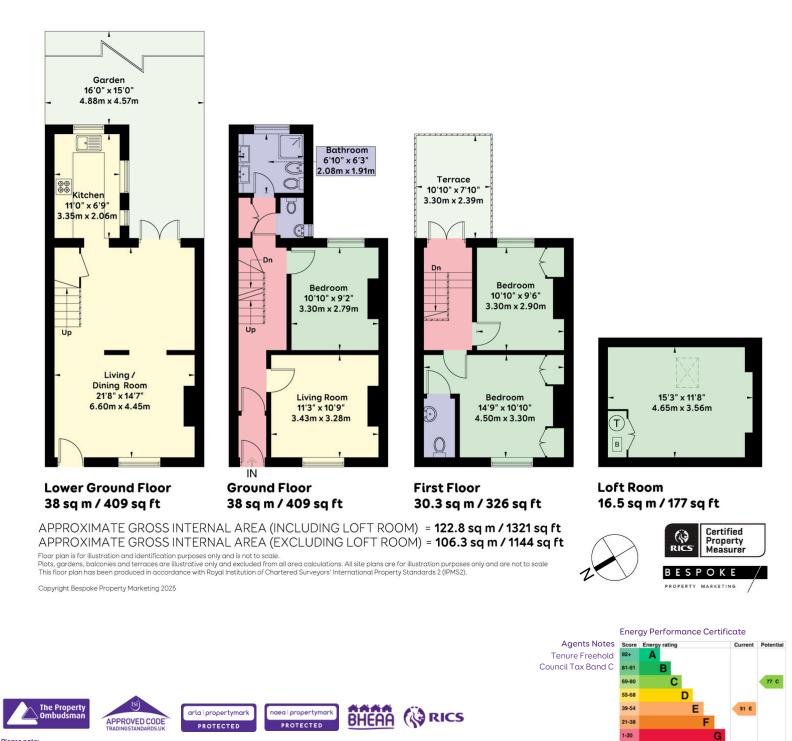

On the lower ground floor is an open plan living space, that can be accessed by a private street entrance. The space is currently arranged as a living/dining space that gives direct access to the rear garden and communicates with the kitchen. Imagine entertaining family and friends in this welcoming space, where laughter and conversation thrive. On the ground floor there is an entrance hall, a living room (or fourth bedroom), a bedroom, shower room and separate WC. Moving up to the first floor there are two further bedrooms one with en-suite facilities, and access to a roof terrace over looking the rear garden.

Presse note: These details have been produced in good faith and are believed to be accurate based upon the information supplied but they are not intended to form part of a contract. All statements contained in these particulars as to this property are made without responsibility on the part of Oakley, the vendors or lessors and are NOT to be relied on as statements or representations of fact. Any intending purchasers must satisfy themselves by inspection or otherwise as to the correctness of each of the statements contained in these particulars. The vendors, Oakley and any person who work in their employment do not have any authority to make or give any representation or warranty. The floor plan is for illustrative purposes only and the accuracy cannot be relied upon or guaranteed and no responsibility is taken for an error, omission or mis-statement. The total floor area shown has been taken from the EPC.