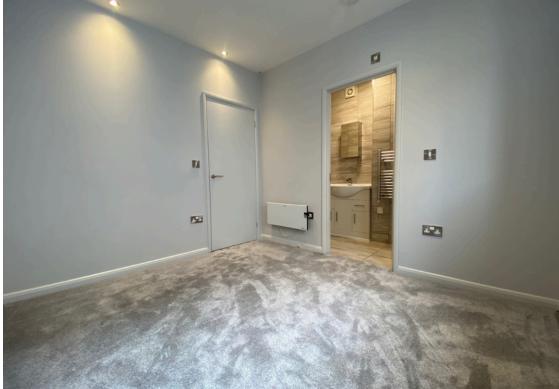

As you step through the door, you'll be greeted by the open plan living area, flooded with natural light streaming through the window overlooking the courtyard. Recently refurbished throughout, the apartment exudes a fresh and modern ambiance, perfect for those seeking a comfortable and stylish home.

The well-designed kitchen features sleek white high cupboards, a practical work surface with graphite-coloured cabinets and drawers beneath, and a vented extractor hood over a halogen hob.

To the rear of the flat, you'll find the peaceful double bedroom, offering a serene retreat from the hustle and bustle of everyday life. A fully tiled shower room awaits, complete with a shower enclosure featuring a glass screen, a wash basin on a vanity unit, a WC with concealed cistern, and a chrome towel warmer.