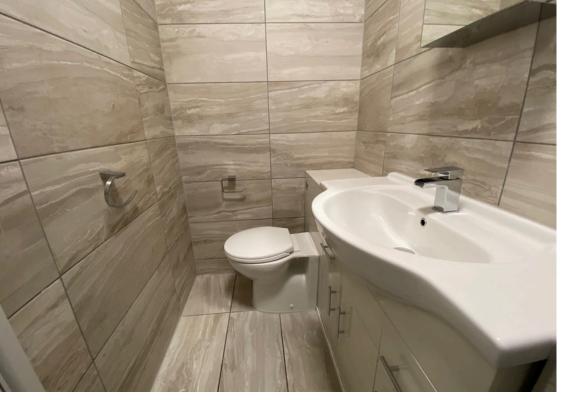

The well-designed kitchen features sleek white high cupboards, a practical work surface with graphite-coloured cabinets and drawers beneath, and a vented extractor hood over a halogen hob.

To the rear of the flat, you'll find the peaceful double bedroom, offering a serene retreat from the hustle and bustle of everyday life. A fully tiled shower room awaits, complete with a shower enclosure featuring a glass screen, a wash basin on a vanity unit, a WC with concealed cistern, and a chrome towel warmer.