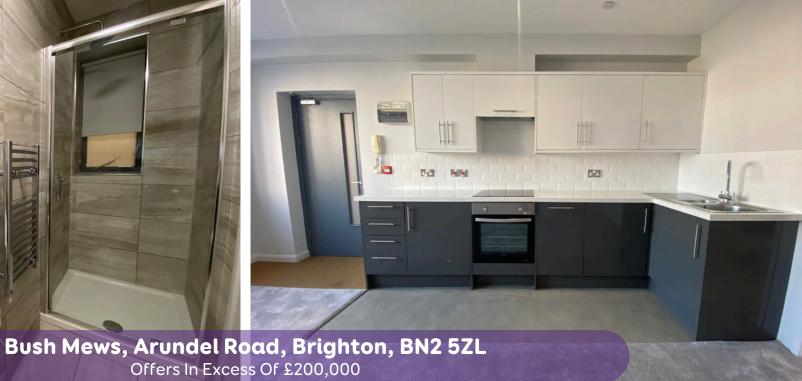

The well-designed kitchen features sleek white high cupboards, a practical work surface with graphite-coloured cabinets and drawers beneath, and a vented extractor hood over a halogen hob.

To the rear of the flat, you'll find the peaceful double bedroom, offering a serene retreat from the hustle and bustle of everyday life. A fully tiled shower room awaits, complete with a shower enclosure featuring a glass screen, a wash basin on a vanity unit, a WC with concealed cistern, and a chrome towel warmer.