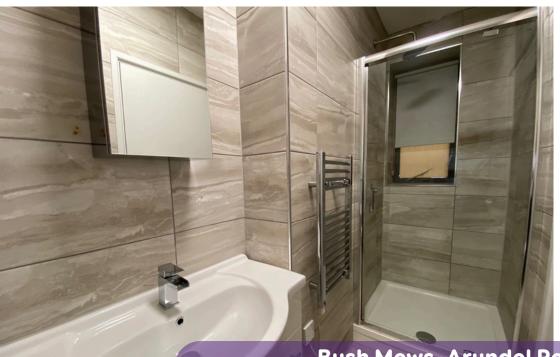

The well-designed kitchen features sleek white high cupboards, a practical work surface with graphite-coloured cabinets and drawers beneath, and a vented extractor hood over a halogen hob.

To the rear of the flat, you'll find the peaceful double bedroom, offering a serene retreat from the hustle and bustle of everyday life. A fully tiled shower room awaits, complete with a shower enclosure featuring a glass screen, a wash basin on a vanity unit, a WC with concealed cistern, and a chrome towel warmer.