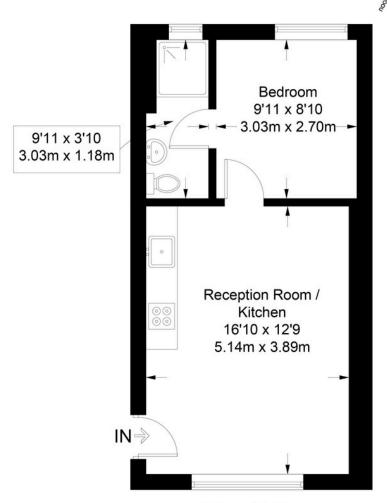

## **First Floor**

Approximate Gross Internal Area = 356 sq ft / 33.1 sq m

Illustration for identification purposes only, measurements are approximate, not to scale, @ Oakley Residential 2016

> **Agents Notes** Tenure Leasehold A new 150 year lease will be granted upon completion Service Charge Approx £1,381.88 Per Annum 69-80 Ground Rent N/A 55-68 Council Tax Band B