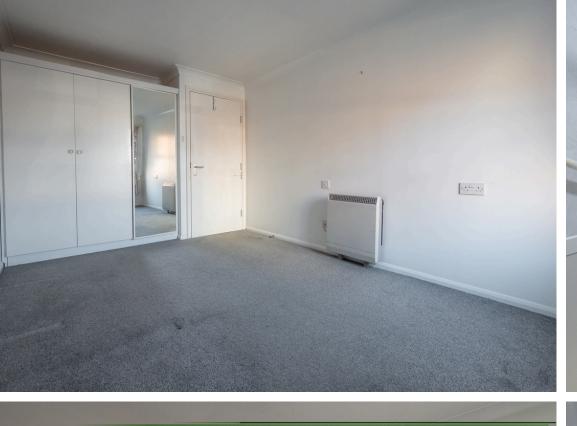

The double bedroom boasts built-in wardrobes, ensuring ample storage space for your clothes and belongings. The adjacent shower room features a white suite, including a WC, washbasin, and a convenient walk-in shower cubicle.