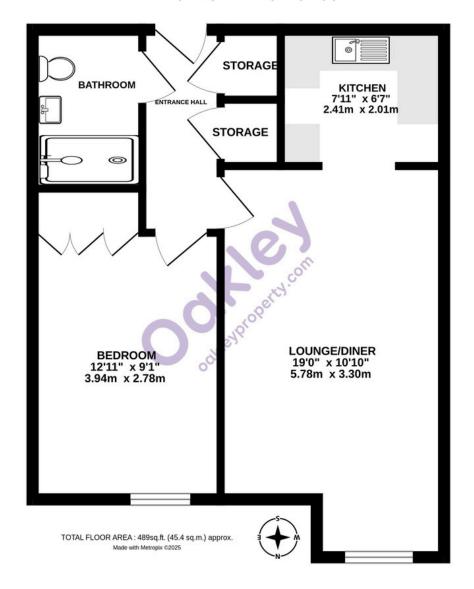

As you enter the property, you are greeted by the hallway, complete with two built-in storage cupboards and door entry phone. The semi open-plan living area offers a lounge with a double-glazed window overlooking the street and Brighton College. The sleek white gloss fitted kitchen adds a modern touch to the space, making it a joy to prepare meals.

The double bedroom boasts built-in wardrobes, ensuring ample storage space for your clothes and belongings. The adjacent shower room features a white suite, including a WC, washbasin, and a convenient walk-in shower cubicle.

The spacious flat spans approximately 489 square feet (45.4 square metres), providing plenty of room to create your perfect retirement haven. It is offered for sale with no onward chain, making the move as easy as possible.

## FIRST FLOOR 489 sq.ft. (45.4 sq.m.) approx.