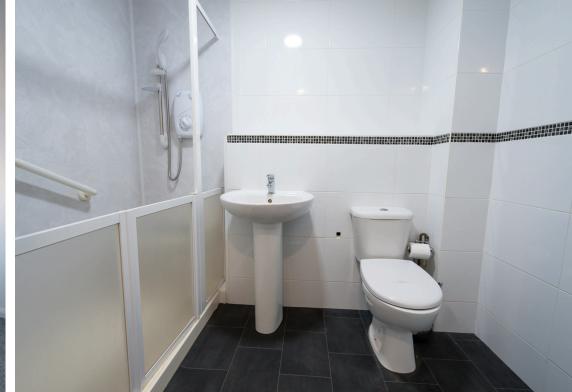

The double bedroom boasts built-in wardrobes, ensuring ample storage space for your clothes and belongings. The adjacent shower room features a white suite, including a WC, washbasin, and a convenient walk-in shower cubicle.