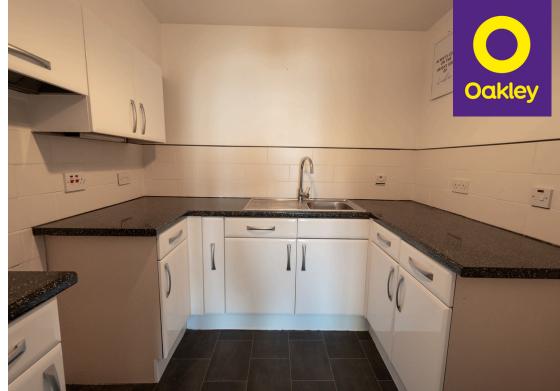

As you enter the property, you are greeted by the hallway, complete with two built-in storage cupboards and door entry phone. The semi open-plan living area offers a lounge with a double-glazed window overlooking the street and Brighton College. The sleek white gloss fitted kitchen adds a modern touch to the space, making it a joy to prepare meals.