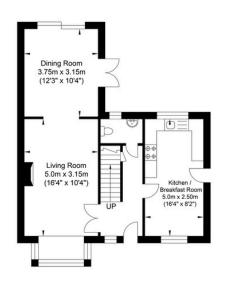

## <u>Floorplan</u>

## Seahaven Gardens, Shoreham

Ground Floor Approximate Floor Area 563.27 sq ft (52.33 sq m) First Floor Approximate Floor Area 542.28 sq ft (50.38 sq m) Outbuilding Approximate Floor Area 111.40 sq ft (10.35 sq m) Outbuilding Approximate Floor Area 90.30 sq ft (8.39 sq m)

Approximate Gross Internal Area = 121.45 sq m / 1307.27 sq ft Illustration for identification purposes only, measurements are approximate, not to scale.

Tenure - Freehold Council Tax: D EPC - TBC

area shown has been taken from the EPC