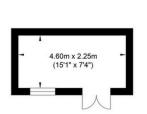

## <u>Floorplan</u>

## Seahaven Gardens, Shoreham

Ground Floor Approximate Floor Area 563.27 sq ft (52.33 sq m) First Floor Approximate Floor Area 542.28 sq ft (50.38 sq m) Outbuilding Approximate Floor Area 111.40 sq ft (10.35 sq m) Outbuilding Approximate Floor Area 90.30 sq ft (8.39 sq m)

Approximate Gross Internal Area = 121.45 sq m / 1307.27 sq ft Illustration for identification purposes only, measurements are approximate, not to scale.

Tenure - Freehold Council Tax: D EPC - TBC

area shown has been taken from the EPC