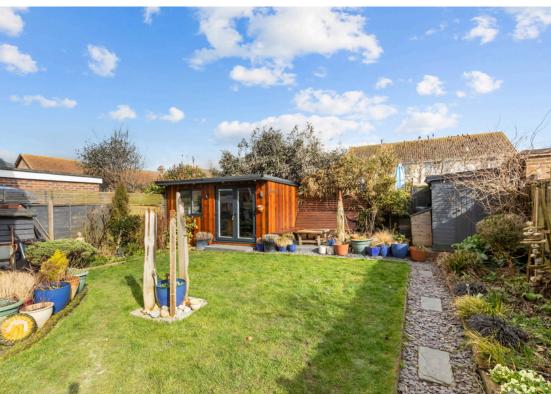

Parking will never be a concern as the property offers private off-street parking, ensuring convenience and security for you and your family and eliminating any parking worries.

Seahaven Gardens boasts attractive front and rear gardens with outdoor lighting, power points and taps, meticulously maintained and perfect for enjoying outdoor living. The rear garden features a hand-built insulated garden office with light and power and double glazed windows and doors, providing a tranquil and private space for work or hobbies. This versatile space can also be used as a retreat, art studio, or creative hub, tailored to suit your needs.