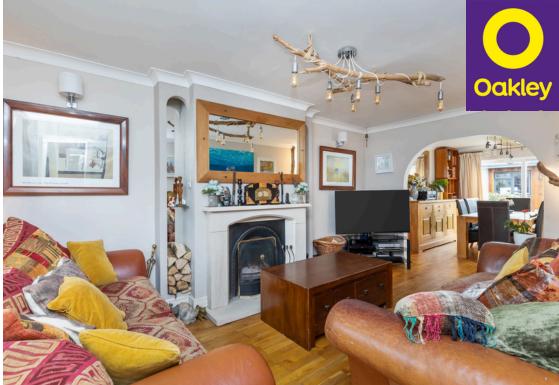

As you step into the house, you'll be greeted by the entrance hallway, leading on to the kitchen and breakfast room. The kitchen is fully equipped with modern appliances and has space for a kitchen table there is a side door from here leading out in to the rear garden. The spacious lounge diner is perfect for family gatherings or hosting friends, with ample space for a dining table and a comfortable seating area, to the rear of the room there are sliding patio doors leading out to the rear garden.