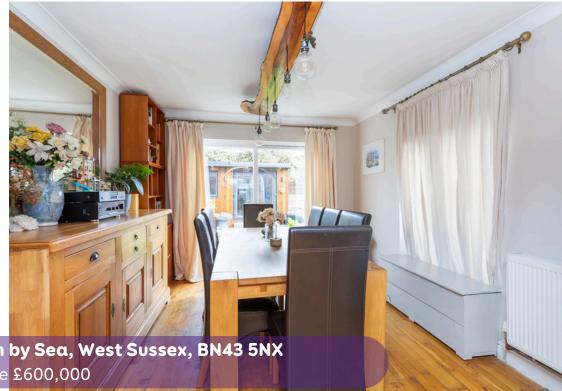

As you step into the house, you'll be greeted by the entrance hallway, leading on to the kitchen and breakfast room. The kitchen is fully equipped with modern appliances and has space for a kitchen table there is a side door from here leading out in to the rear garden. The spacious lounge diner is perfect for family gatherings or hosting friends, with ample space for a dining table and a comfortable seating area, to the rear of the room there are sliding patio doors leading out to the rear garden.