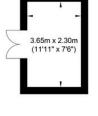

## <u>Floorplan</u>

## Seahaven Gardens, Shoreham

Ground Floor Approximate Floor Area 563.27 sq ft (52.33 sq m) First Floor Approximate Floor Area 542.28 sq ft (50.38 sq m) Outbuilding Approximate Floor Area 111.40 sq ft (10.35 sq m) Outbuilding Approximate Floor Area 90.30 sq ft (8.39 sq m)

Approximate Gross Internal Area = 121.45 sq m / 1307.27 sq ft Illustration for identification purposes only, measurements are approximate, not to scale.

Tenure - Freehold Council Tax: D EPC - TBC

area shown has been taken from the EPC