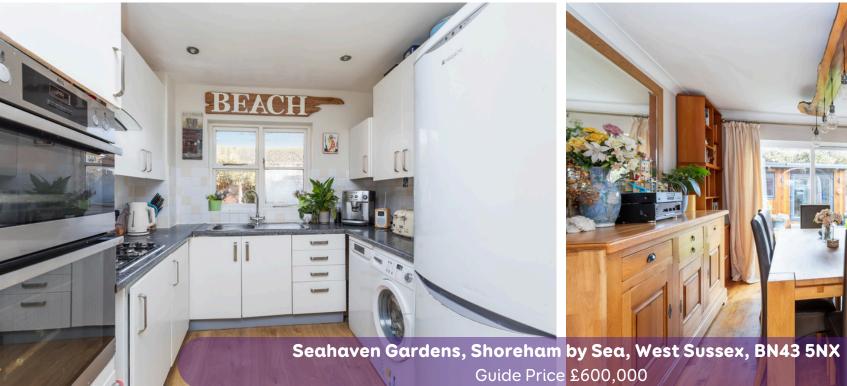

As you step into the house, you'll be greeted by the entrance hallway, leading on to the kitchen and breakfast room. The kitchen is fully equipped with modern appliances and has space for a kitchen table there is a side door from here leading out in to the rear garden. The spacious lounge diner is perfect for family gatherings or hosting friends, with ample space for a dining table and a comfortable seating area, to the rear of the room there are sliding patio doors leading out to the rear garden.