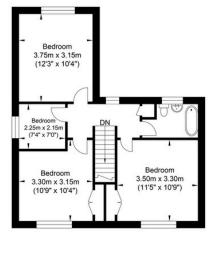

## <u>Floorplan</u>

## Seahaven Gardens, Shoreham

Ground Floor Approximate Floor Area 563.27 sq ft (52.33 sq m) First Floor Approximate Floor Area 542.28 sq ft (50.38 sq m) Outbuilding Approximate Floor Area 111.40 sq ft (10.35 sq m) Outbuilding Approximate Floor Area 90.30 sq ft (8.39 sq m)

Approximate Gross Internal Area = 121.45 sq m / 1307.27 sq ft Illustration for identification purposes only, measurements are approximate, not to scale.

Tenure - Freehold Council Tax: D EPC - TBC

area shown has been taken from the EPC