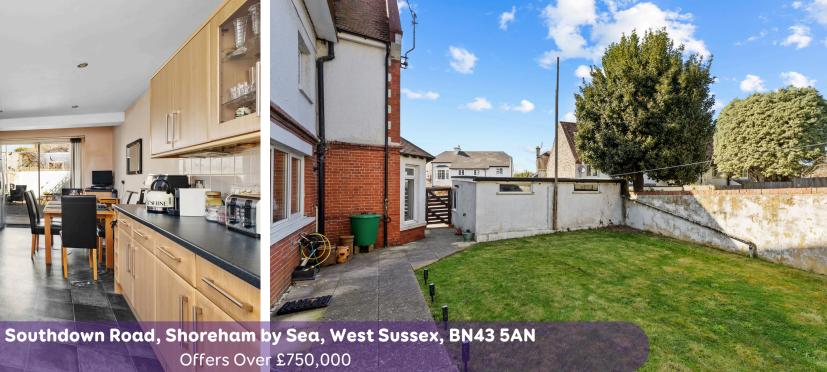

The kitchen breakfast room is a haven for culinary enthusiasts, with ample storage solutions and a convenient layout. The breakfast area is the perfect place to start your day and you can step through the doors and onto the rear garden, a hidden gem just waiting to be enjoyed. The walled garden offers privacy and tranquility, ideal for relaxation, outdoor dining, or gardening to your heart's content.