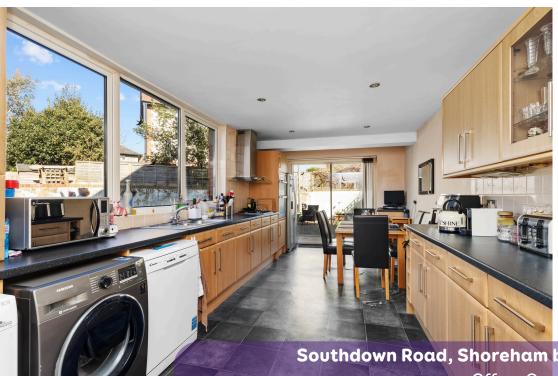

The kitchen breakfast room is a haven for culinary enthusiasts, with ample storage solutions and a convenient layout. The breakfast area is the perfect place to start your day and you can step through the doors and onto the rear garden, a hidden gem just waiting to be enjoyed. The walled garden offers privacy and tranquility, ideal for relaxation, outdoor dining, or gardening to your heart's content.