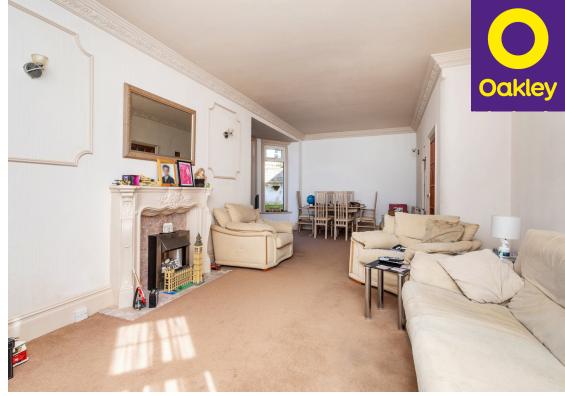

As you enter, you will immediately appreciate the period feel of this residence. The ground floor boasts a spacious lounge-diner, perfect for entertaining family and friends. The large windows flood the room with natural light and there is a door to one side giving access to the garden and garage. This room has lovely period features and high ceilings.