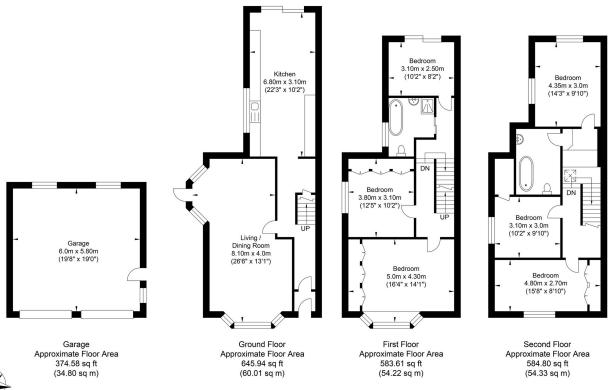

# **Floorplan**

## Southdown Road, Shoreham-by-Sea

Approximate Gross Internal Area (Excluding Garage) = 168.56 sq m / 1814.36 sq ft Illustration for identification purposes only, measurements are approximate, not to scale.