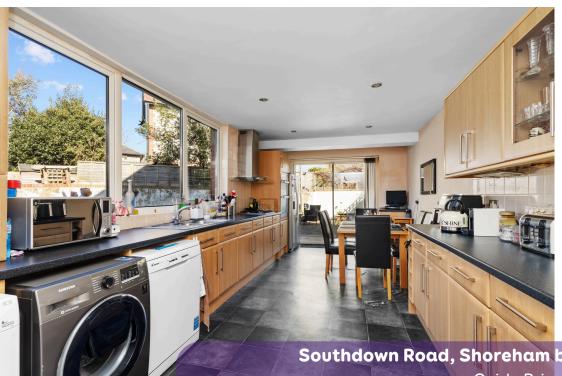

The kitchen breakfast room is a haven for culinary enthusiasts, with ample storage solutions and a convenient layout. The breakfast area is the perfect place to start your day and you can step through the doors and onto the rear garden, a hidden gem just waiting to be enjoyed. The walled garden offers privacy and tranquility, ideal for relaxation, outdoor dining, or gardening to your heart's content.