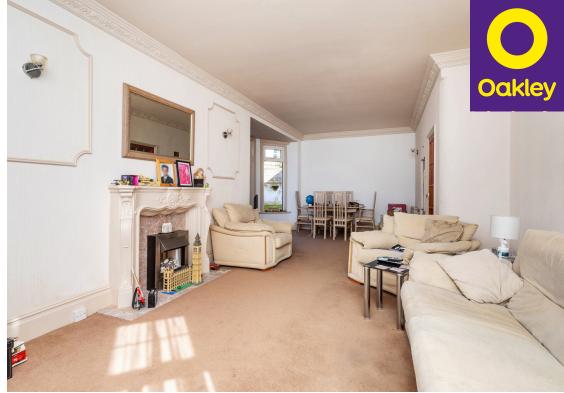

As you enter, you will immediately appreciate the period feel of this residence. The ground floor boasts a spacious lounge-diner, perfect for entertaining family and friends. The large windows flood the room with natural light and there is a door to one side giving access to the garden and garage. This room has lovely period features and high ceilings.