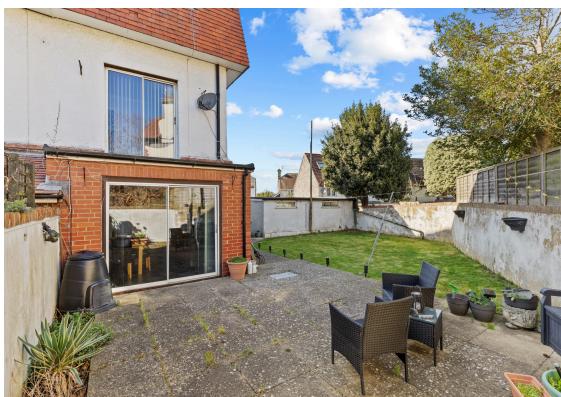

The kitchen breakfast room is a haven for culinary enthusiasts, with ample storage solutions and a convenient layout. The breakfast area is the perfect place to start your day and you can step through the doors and onto the rear garden, a hidden gem just waiting to be enjoyed. The walled garden offers privacy and tranquility, ideal for relaxation, outdoor dining, or gardening to your heart's content.