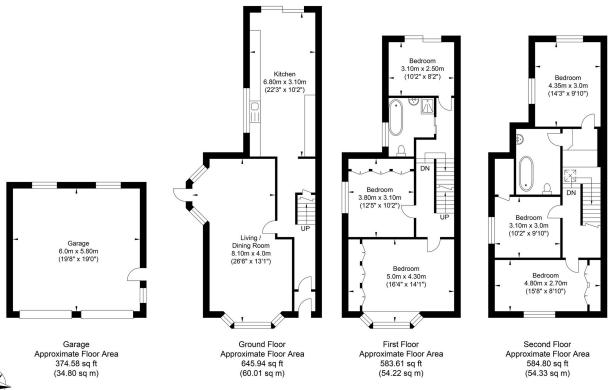

# <u>Floorplan</u>

## Southdown Road, Shoreham-by-Sea

Approximate Gross Internal Area (Excluding Garage) = 168.56 sq m / 1814.36 sq ft Illustration for identification purposes only, measurements are approximate, not to scale.

This remarkable house compromises accommodation over three floors. The first floor boasts a spacious master bedroom, two additional double bedrooms, and a family bathroom with bath and separate shower cubicle. On the second floor, you will find three further bedrooms and a second bathroom, offering an abundance of space and flexibility to adapt to your needs. Whether you have a growing family, desire a home office, or simply value separate quest quarters, this house has it all.

When it comes to parking, this property goes above and beyond. With private off-street parking for up to 4 cars, security and convenience are guaranteed. In addition, the double garage with an electric up and over door provides further parking capacity or can be utilized as a workshop, storage space or gym. Cars, bikes, and other belongings will be well taken care of in this dwelling.