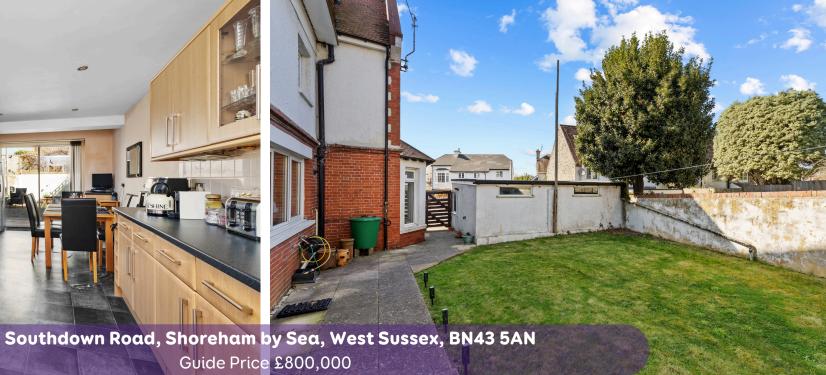

The kitchen breakfast room is a haven for culinary enthusiasts, with ample storage solutions and a convenient layout. The breakfast area is the perfect place to start your day and you can step through the doors and onto the rear garden, a hidden gem just waiting to be enjoyed. The walled garden offers privacy and tranquility, ideal for relaxation, outdoor dining, or gardening to your heart's content.