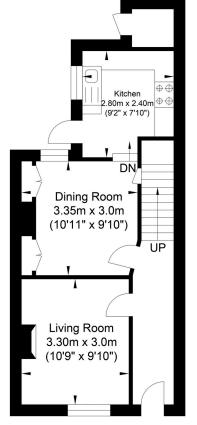

## **De Montfort Road, Lewes**

**Ground Floor** Approximate Floor Area 363.49 sq ft (33.77 sq m)

First Floor Approximate Floor Area 350.47 sq ft (32.56 sq m)

Approximate Gross Internal Area = 66.33 sg m / 713.97 sg ft Illustration for identification purposes only, measurements are approximate, not to scale.