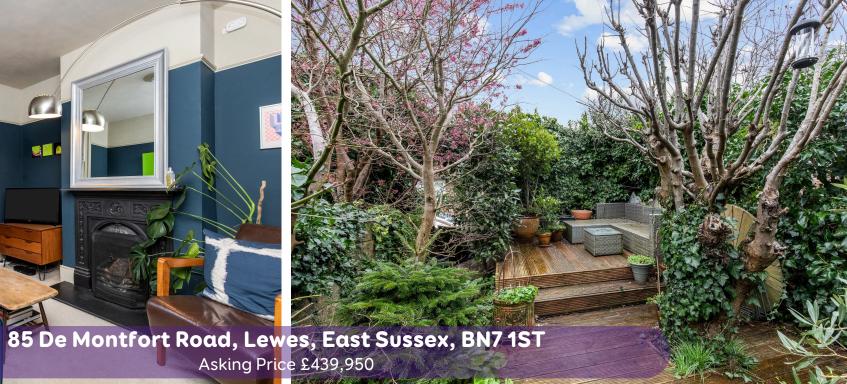

## **The Property**

Part glazed front door leads into entrance hall with stairs rising to the first floor, wood flooring and dado rail. Door opening into sitting room with sash window to the front, picture rail and attractive cast iron open fireplace with Stone hearth. The dining room also has a cast iron feature fireplace with tiled hearth and cupboards to the side of the chimney breast. Picture rail and sash window to the rear. There is a large under stairs storage cupboard with power and space for a freezer. Step down to kitchen fitted with an excellent range of modern units with a work surface extending to include a four ring gas hob with matching oven below and extractor hood above and further wall cupboards. Part tiled walls, plumbing and space for washing machine, stainless steel sink unit with mixer taps and door to outside. Stairs to First floor with part panelled wall and hatch access to loft. Door to spacious bathroom with part tiled walls, gas fired combi boiler, panelled bath, low-level WC, pedestal wash hand basin and feature cast iron fireplace. Window to the rear offering views across surrounding area. Bedroom two is fitted with a pine wardrobe, display shelving, cast iron fireplace and a window to the rear overlooking the garden. Bedroom one has a sash window to the front, fitted wardrobe with storage below and an attractive feature fireplace. Outside the rear garden provides a good degree of seclusion, bordered by mature hedging a raised decked seating area. Timber shed and an outdoor store.