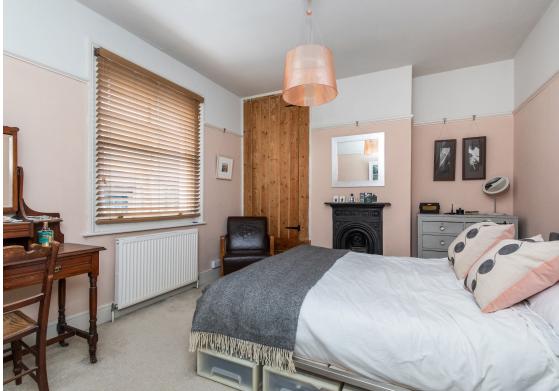

## **The Property**

Part glazed front door leads into entrance hall with stairs rising to the first floor, wood flooring and dado rail. Door opening into sitting room with sash window to the front, picture rail and attractive cast iron open fireplace with Stone hearth. The dining room also has a cast iron feature fireplace with tiled hearth and cupboards to the side of the chimney breast. Picture rail and sash window to the rear. There is a large under stairs storage cupboard with power and space for a freezer. Step down to kitchen fitted with an excellent range of modern units with a work surface extending to include a four ring gas hob with matching oven below and extractor hood above and further wall cupboards. Part tiled walls, plumbing and space for washing machine, stainless steel sink unit with mixer taps and door to outside. Stairs to First floor with part panelled wall and hatch access to loft. Door to spacious bathroom with part tiled walls, gas fired combi boiler, panelled bath, low-level WC, pedestal wash hand basin and feature cast iron fireplace. Window to the rear offering views across surrounding area. Bedroom two is fitted with a pine wardrobe, display shelving, cast iron fireplace and a window to the rear overlooking the garden. Bedroom one has a sash window to the front, fitted wardrobe with storage below and an attractive feature fireplace. Outside the rear garden provides a good degree of seclusion, bordered by mature hedging a raised decked seating area. Timber shed and an outdoor store.