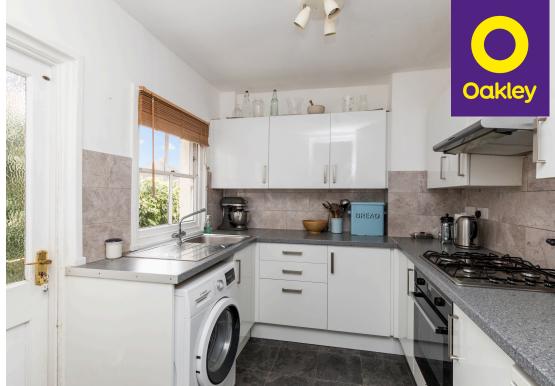

## **The Property**

Part glazed front door leads into entrance hall with stairs rising to the first floor, wood flooring and dado rail. Door opening into sitting room with sash window to the front, picture rail and attractive cast iron open fireplace with Stone hearth. The dining room also has a cast iron feature fireplace with tiled hearth and cupboards to the side of the chimney breast. Picture rail and sash window to the rear. There is a large under stairs storage cupboard with power and space for a freezer. Step down to kitchen fitted with an excellent range of modern units with a work surface extending to include a four ring gas hob with matching oven below and extractor hood above and further wall cupboards. Part tiled walls, plumbing and space for washing machine, stainless steel sink unit with mixer taps and door to outside. Stairs to First floor with part panelled wall and hatch access to loft. Door to spacious bathroom with part tiled walls, gas fired combi boiler, panelled bath, low-level WC, pedestal wash hand basin and feature cast iron fireplace. Window to the rear offering views across surrounding area. Bedroom two is fitted with a pine wardrobe, display shelving, cast iron fireplace and a window to the rear overlooking the garden. Bedroom one has a sash window to the front, fitted wardrobe with storage below and an attractive feature fireplace. Outside the rear garden provides a good degree of seclusion, bordered by mature hedging a raised decked seating area. Timber shed and an outdoor store.