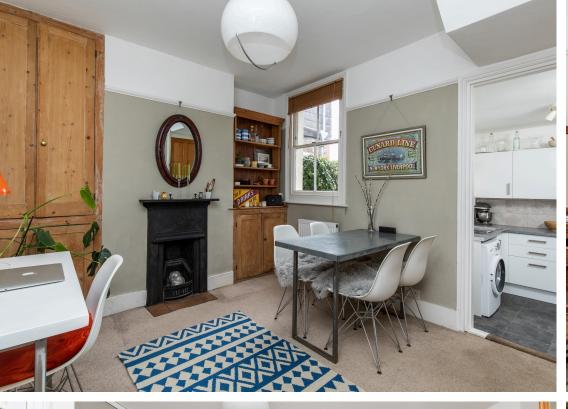

## **The Property**

Part glazed front door leads into entrance hall with stairs rising to the first floor, wood flooring and dado rail. Door opening into sitting room with sash window to the front, picture rail and attractive cast iron open fireplace with Stone hearth. The dining room also has a cast iron feature fireplace with tiled hearth and cupboards to the side of the chimney breast. Picture rail and sash window to the rear. There is a large under stairs storage cupboard with power and space for a freezer. Step down to kitchen fitted with an excellent range of modern units with a work surface extending to include a four ring gas hob with matching oven below and extractor hood above and further wall cupboards. Part tiled walls, plumbing and space for washing machine, stainless steel sink unit with mixer taps and door to outside. Stairs to First floor with part panelled wall and hatch access to loft. Door to spacious bathroom with part tiled walls, gas fired combi boiler, panelled bath, low-level WC, pedestal wash hand basin and feature cast iron fireplace. Window to the rear offering views across surrounding area. Bedroom two is fitted with a pine wardrobe, display shelving, cast iron fireplace and a window to the rear overlooking the garden. Bedroom one has a sash window to the front, fitted wardrobe with storage below and an attractive feature fireplace. Outside the rear garden provides a good degree of seclusion, bordered by mature hedging a raised decked seating area. Timber shed and an outdoor store.