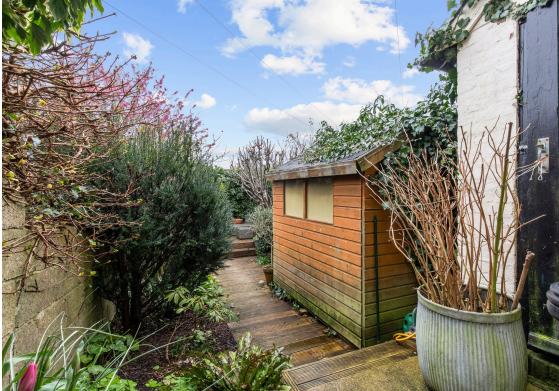

## **The Property**

Part glazed front door leads into entrance hall with stairs rising to the first floor, wood flooring and dado rail. Door opening into sitting room with sash window to the front, picture rail and attractive cast iron open fireplace with Stone hearth. The dining room also has a cast iron feature fireplace with tiled hearth and cupboards to the side of the chimney breast. Picture rail and sash window to the rear. There is a large under stairs storage cupboard with power and space for a freezer. Step down to kitchen fitted with an excellent range of modern units with a work surface extending to include a four ring gas hob with matching oven below and extractor hood above and further wall cupboards. Part tiled walls, plumbing and space for washing machine, stainless steel sink unit with mixer taps and door to outside. Stairs to First floor with part panelled wall and hatch access to loft. Door to spacious bathroom with part tiled walls, gas fired combi boiler, panelled bath, low-level WC, pedestal wash hand basin and feature cast iron fireplace. Window to the rear offering views across surrounding area. Bedroom two is fitted with a pine wardrobe, display shelving, cast iron fireplace and a window to the rear overlooking the garden. Bedroom one has a sash window to the front, fitted wardrobe with storage below and an attractive feature fireplace. Outside the rear garden provides a good degree of seclusion, bordered by mature hedging a raised decked seating area. Timber shed and an outdoor store.