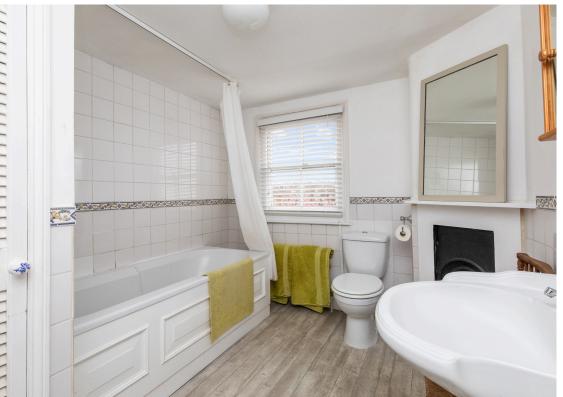

## **The Property**

Part glazed front door leads into entrance hall with stairs rising to the first floor, wood flooring and dado rail. Door opening into sitting room with sash window to the front, picture rail and attractive cast iron open fireplace with Stone hearth. The dining room also has a cast iron feature fireplace with tiled hearth and cupboards to the side of the chimney breast. Picture rail and sash window to the rear. There is a large under stairs storage cupboard with power and space for a freezer. Step down to kitchen fitted with an excellent range of modern units with a work surface extending to include a four ring gas hob with matching oven below and extractor hood above and further wall cupboards. Part tiled walls, plumbing and space for washing machine, stainless steel sink unit with mixer taps and door to outside. Stairs to First floor with part panelled wall and hatch access to loft. Door to spacious bathroom with part tiled walls, gas fired combi boiler, panelled bath, low-level WC, pedestal wash hand basin and feature cast iron fireplace. Window to the rear offering views across surrounding area. Bedroom two is fitted with a pine wardrobe, display shelving, cast iron fireplace and a window to the rear overlooking the garden. Bedroom one has a sash window to the front, fitted wardrobe with storage below and an attractive feature fireplace. Outside the rear garden provides a good degree of seclusion, bordered by mature hedging a raised decked seating area. Timber shed and an outdoor store.