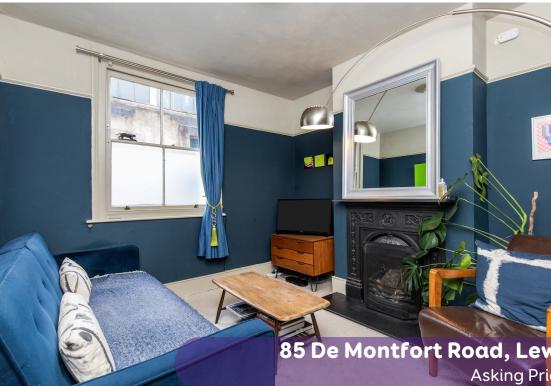

## **The Property**

Part glazed front door leads into entrance hall with stairs rising to the first floor, wood flooring and dado rail. Door opening into sitting room with sash window to the front, picture rail and attractive cast iron open fireplace with Stone hearth. The dining room also has a cast iron feature fireplace with tiled hearth and cupboards to the side of the chimney breast. Picture rail and sash window to the rear. There is a large under stairs storage cupboard with power and space for a freezer. Step down to kitchen fitted with an excellent range of modern units with a work surface extending to include a four ring gas hob with matching oven below and extractor hood above and further wall cupboards. Part tiled walls, plumbing and space for washing machine, stainless steel sink unit with mixer taps and door to outside. Stairs to First floor with part panelled wall and hatch access to loft. Door to spacious bathroom with part tiled walls, gas fired combi boiler, panelled bath, low-level WC, pedestal wash hand basin and feature cast iron fireplace. Window to the rear offering views across surrounding area. Bedroom two is fitted with a pine wardrobe, display shelving, cast iron fireplace and a window to the rear overlooking the garden. Bedroom one has a sash window to the front, fitted wardrobe with storage below and an attractive feature fireplace. Outside the rear garden provides a good degree of seclusion, bordered by mature hedging a raised decked seating area. Timber shed and an outdoor store.