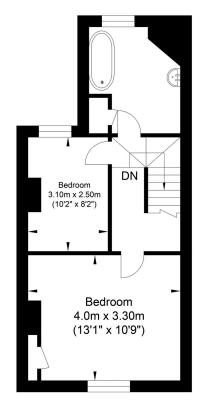

## **De Montfort Road, Lewes**

**Ground Floor** Approximate Floor Area 363.49 sq ft (33.77 sq m)

First Floor Approximate Floor Area 350.47 sq ft (32.56 sq m)

Approximate Gross Internal Area = 66.33 sg m / 713.97 sg ft Illustration for identification purposes only, measurements are approximate, not to scale.