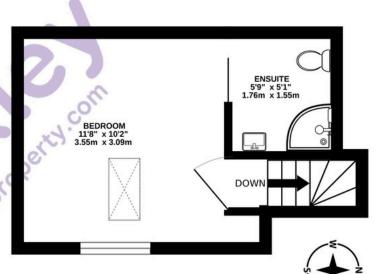

## FIRST FLOOR

Made with Metropix @2025

Tenure Freehold Council Tax Band A

These details have been produced in good faith and are believed to be accurate based upon the information supplied but they are not intended to form part of a contract. All statements contained in these particulars as to this property are made without responsibility on the part of Oakley, the vendors or lessors and are NOT to be relied on as statements or representations of fact. Any intending purchasers must satisfy themselves by inspection or otherwise as to the correctness of each of the statements contained in these particulars. The vendors, Oakley and any person who work in their employment do not have any authority to make or give any representation or warranty. The floor plan is for illustrative purposes only and the accuracy cannot be relied upon or quaranteed and no responsibility is taken for an error, omission or mis-statement. The total floor area shown has been taken from the EPC.

Heading up the exposed wood feature staircase, you will find a generously-sized double bedroom. This room not only offers ample space for all your bedroom essentials but also includes a mezzanine storage area, perfect for stowing away those seldom-used items. The mezzanine design adds a touch of uniqueness to the room while maximizing the available space.

The bedroom also boasts an en-suite shower room, ensuring privacy and convenience, allowing you to relax and unwind at your leisure.

Location is everything, and this property does not disappoint. Situated close to Brighton Station, commuting will be a breeze, whether you're traveling for work or leisure. The hustle and bustle of the North Laine area provides an eclectic mix of independent shops, charming cafes, and trendy bars, ensuring you'll always find something to do.