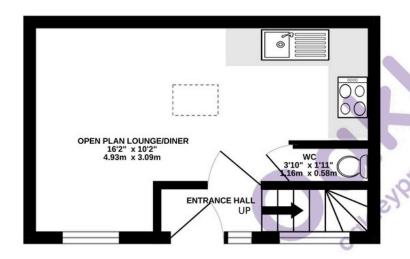

## **GROUND FLOOR**

Escape to the vibrant city of Brighton with this charming one bedroom house located in the sought-after North Laine conservation area, in the heart of the city.

Upon entering, you will be greeted by a small entrance hall leading to the open plan living area with tiled floor, white fronted fitted kitchen and recessed wine cellar/safe. The ground floor also features a convenient cloakroom, providing extra convenience.