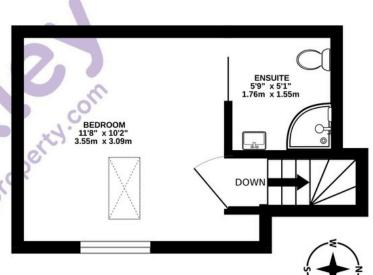

## FIRST FLOOR

Made with Metropix @2025

**Energy Performance Certificate** 

Agents Notes
Tenure Freehold
Council Tax Band A

Heading up the exposed wood feature staircase, you will find a generously-sized double bedroom. This room not only offers ample space for all your bedroom essentials but also includes a mezzanine storage area, perfect for stowing away those seldom-used items. The mezzanine design adds a touch of uniqueness to the room while maximizing the available space.

The bedroom also boasts an en-suite shower room, ensuring privacy and convenience, allowing you to relax and unwind at your leisure.

Location is everything, and this property does not disappoint. Situated close to Brighton Station, commuting will be a breeze, whether you're traveling for work or leisure. The hustle and bustle of the North Laine area provides an eclectic mix of independent shops, charming cafes, and trendy bars, ensuring you'll always find something to do.