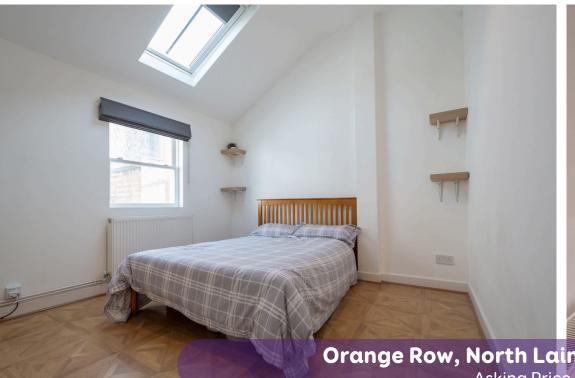

Heading up the exposed wood feature staircase, you will find a generously-sized double bedroom. This room not only offers ample space for all your bedroom essentials but also includes a mezzanine storage area, perfect for stowing away those seldom-used items. The mezzanine design adds a touch of uniqueness to the room while maximizing the available space.